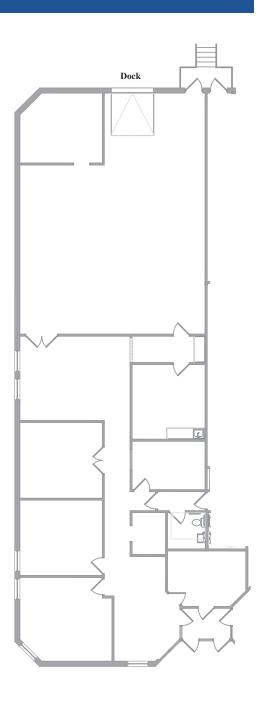

# Floor Plan

Suite 2845
Available 10/1/2024
3,937 SF Total
2,326 SF Office
1,611 SF Warehouse
• One (1) dock