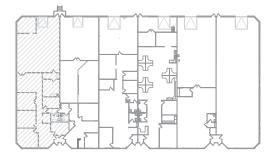

## **Paul Bickford**

Vice President +1 952 897 7732 paul.bickford@colliers.com

### **Rob Brass**

Vice President +1 952 897 7757 rob.brass@colliers.com

## **Andrew Odney**

Senior Vice President +1 952 897 7709 andrew.odney@colliers.com



## **Property Information**

2835-2845 Hedberg Dr **Building Address** Bldg 5 Minnetonka, MN 55305 **Building Square Feet** 29,038 square feet **Suite 2845** 3,937 SF Total Available 10/1/2024 2,326 SF Office 1,611 SF Warehouse Loading One (1) dock door **Net Rental Rate** \$10.00 PSF Ceiling Height 12' clear \$2.41 CAM 2024 CAM & RE Taxes \$2.67 RE Taxes \$5.08 Total

# Floor Plan



Suite 2845
Available 10/1/2024
3,937 SF Total
2,326 SF Office
1,611 SF Warehouse
• One (1) dock

## Building Key Plan





# Colliers

1600 Utica Ave S Ste 300 St. Louis Park, MN 55416 P: +1 952 897 7700 colliers.com

## **Paul Bickford**

Vice President +1 952 897 732 paul.bickford@colliers.com

### **Rob Brass**

Vice President +1 952 897 7757 rob.brass@colliers.com

## **Andrew Odney**

Senior Vice President +1 952 897 7709 andrew.odney@colliers.com