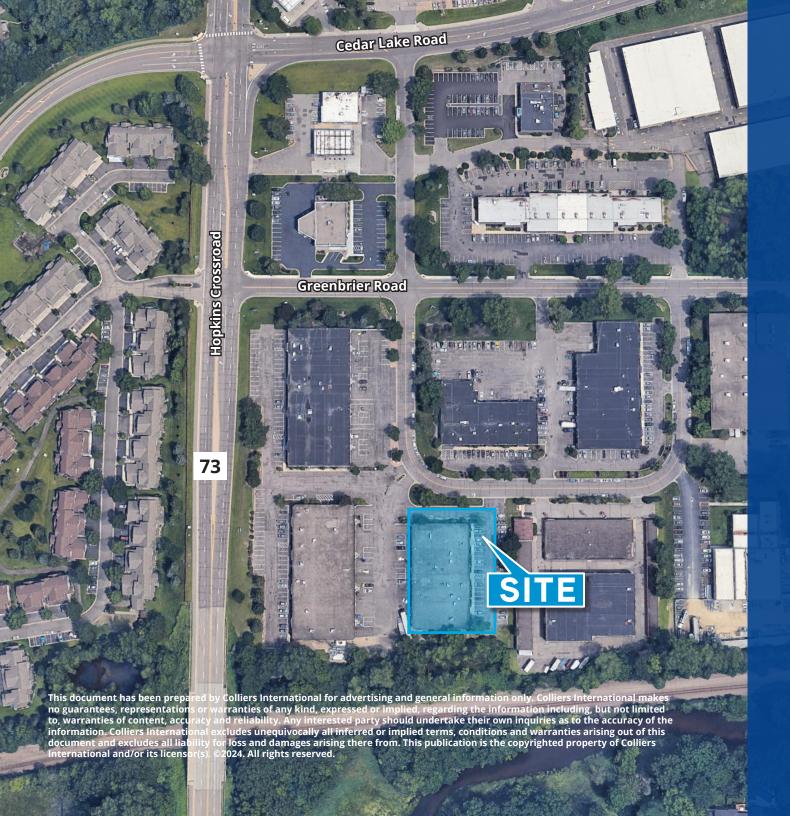

## **Paul Bickford**

Vice President +1 952 897 7732 paul.bickford@colliers.com

### **Rob Brass**

Vice President +1 952 897 7757 rob.brass@colliers.com

## **Andrew Odney**

Senior Vice President +1 952 897 7709 andrew.odney@colliers.com



## **Property Information**

2835-2845 Hedberg Dr **Building Address** Bldg 5 Minnetonka, MN 55305 **Building Square Feet** 29,038 square feet **Suite 2845** 3,937 SF Total Available 10/1/2024 2,326 SF Office 1,611 SF Warehouse Loading One (1) dock door **Net Rental Rate** \$10.00 PSF Ceiling Height 12' clear \$2.41 CAM 2024 CAM & RE Taxes \$2.67 RE Taxes \$5.08 Total

# Floor Plan



Suite 2845
Available 10/1/2024
3,937 SF Total
2,326 SF Office
1,611 SF Warehouse
• One (1) dock

## Building Key Plan





# Colliers

1600 Utica Ave S Ste 300 St. Louis Park, MN 55416 P: +1 952 897 7700 colliers.com

## **Paul Bickford**

Vice President +1 952 897 732 paul.bickford@colliers.com

### **Rob Brass**

Vice President +1 952 897 7757 rob.brass@colliers.com

## **Andrew Odney**

Senior Vice President +1 952 897 7709 andrew.odney@colliers.com