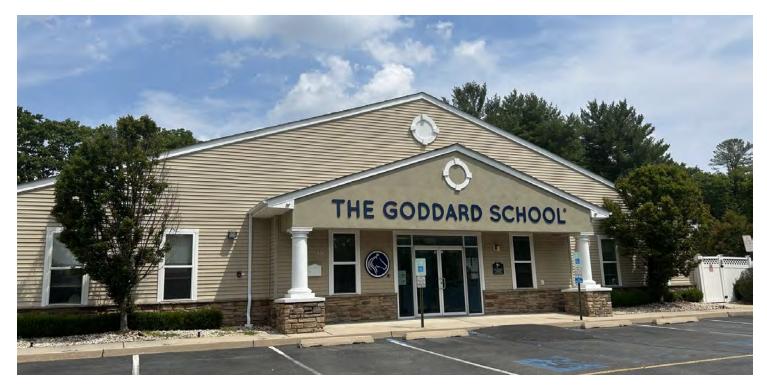

### 178 West Veterans Highway | Jackson Township, NJ 08527 EXCLUSIVE FOR SALE

#### **PROPERTY DESCRIPTION**

The property is a single-story Goddard School (preschool and daycare) with on-site parking.

#### **PROPERTY HIGHLIGHTS**

- Existing Goddard School
- Seller owns the business and real estate
- Property to be delivered vacant or new operator can continue running as Goddard School
- Well-maintained building
- Roof only 5 years old
- Across from the Jackson police station and library