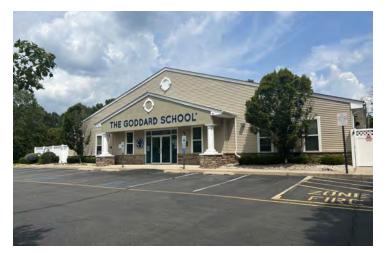

### 178 West Veterans Highway | Jackson Township, NJ 08527 EXCLUSIVE FOR SALE

#### **PROPERTY DESCRIPTION**

The property is a single-story Goddard School (preschool and daycare) with on-site parking.

#### **PROPERTY HIGHLIGHTS**

- Existing Goddard School
- Seller owns the business and real estate
- Property to be delivered vacant or new operator can continue running as Goddard School
- Well-maintained building
- Roof only 5 years old
- Across from the Jackson police station and library