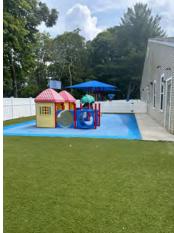

#### **PROPERTY DESCRIPTION**

The property is a single-story Goddard School (preschool and daycare) with on-site parking.

#### **PROPERTY HIGHLIGHTS**

- Existing Goddard School
- Seller owns the business and real estate
- Property to be delivered vacant or new operator can continue running as Goddard School
- Well-maintained building
- Roof only 5 years old
- Across from the Jackson police station and library