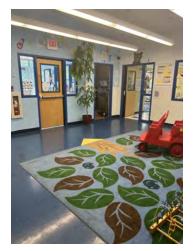

#### **PROPERTY DESCRIPTION**

The property is a single-story Goddard School (preschool and daycare) with on-site parking.

#### **PROPERTY HIGHLIGHTS**

- Existing Goddard School
- Seller owns the business and real estate
- Property to be delivered vacant or new operator can continue running as Goddard School
- Well-maintained building
- Roof only 5 years old
- Across from the Jackson police station and library