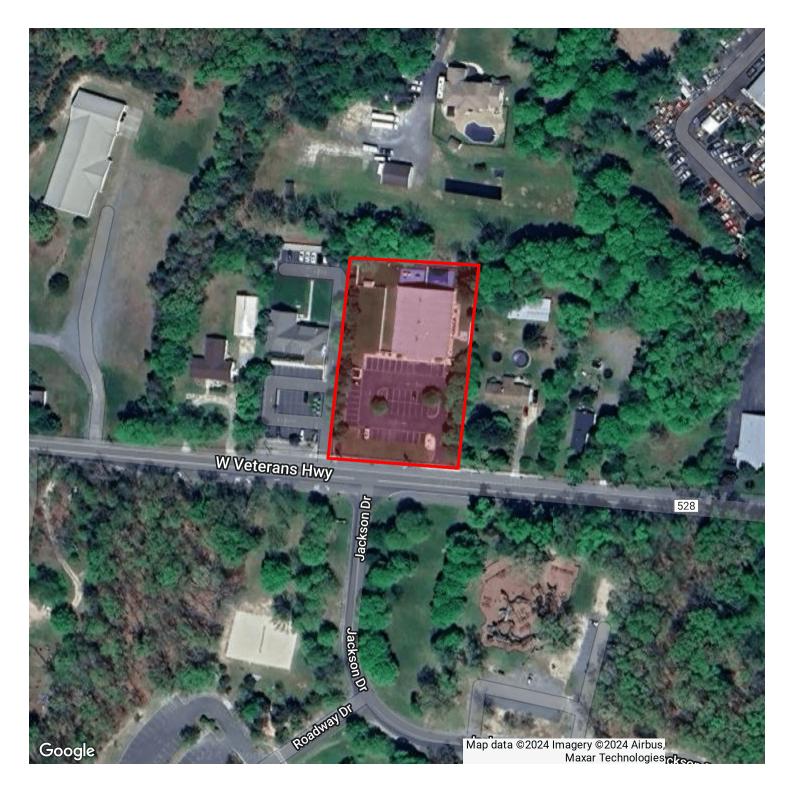

otice, and to any special listing conditions imposed by our principals.



# 178 West Veterans Highway | Jackson Township, NJ 08527













DANIEL LANNI Senior Vice President 908.692.7633 dlanni@kislakrealty.com







The Kislak Company, Inc. 100 Woodbridge Center Drive Woodbridge, NJ 07095 732.750.3000 | kislakrealty.com

All information contained herein has been supplied by sources deemed reliable. Accordingly, no warranty or representation, express or implied, is made as to the accuracy of the information contained herein, and same is submitted subject to errors, omissions, change of price, rental or other conditions, withdrawal without notice, and to any special listing conditions imposed by our principals.



## 178 West Veterans Highway | Jackson Township, NJ 08527 AERIAL MAP



#### DANIEL LANNI

Senior Vice President 908.692.7633 dlanni@kislakrealty.com The Kislak Company, Inc. 100 Woodbridge Center Drive Woodbridge, NJ 07095 732.750.3000 | kislakrealty.com

All information contained herein has been supplied by sources deemed reliable. Accordingly, no warranty or representation, express or implied, is made as to the accuracy of the information contained herein, and same is submitted subject to errors, omissions, change of price, rental or other conditions, withdrawal without notice, and to any special listing conditions imposed by our principals.