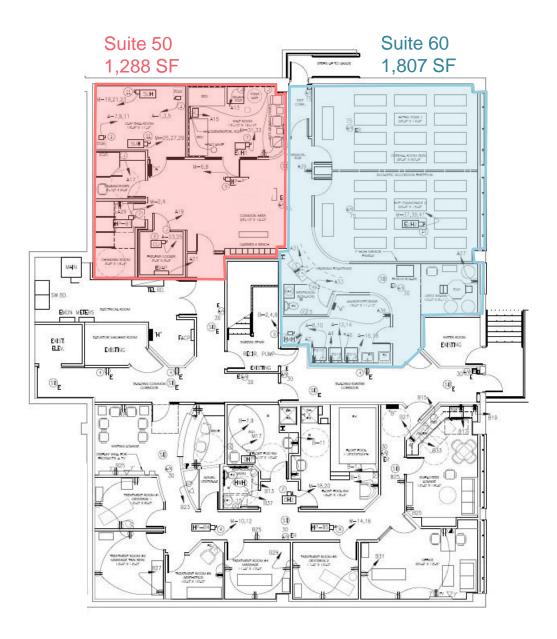

### Floor Plan

The information above was furnished to us by sources we believe to be reliable but no warranty or representation is made to its accuracy. It is your responsibility to independently confirm its accuracy and completeness. This offering is subject to correction or errors and omissions, change of pricing, prior to sale/lease or withdrawal from the market, without notice.

#### Summary

Lower Level: Suite 50 – 1,288 SF

Suite 60 - 1,807 SF

Available SF: 3,095 SF

Sale Price: \$804,700 (\$260.00/SF)

Condo Fees: \$1,983/Quarter

(\$661/Month)

Taxes: \$3,284.91/Year