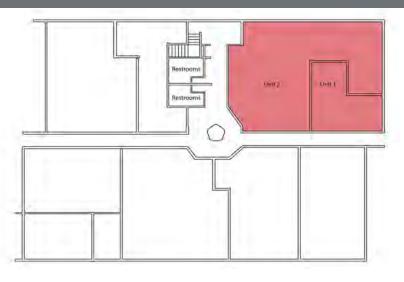

#### **Property Highlights**

- 1,958 sq.ft. for sale \$289,900
- Parcel Numbers: 33-02-02-28-177-026 & 027
- Condominium Association Dues: \$1,129 per month
- · 2024 SEV: Unit 1 \$33,200 Unit 2 \$94,800
- · Ownership of Unit 1 & 2 is 24.5% of the building
- Property Tax Unit 1 \$2,150 Unit 2 \$5,200
- Meeting/Training room approx. 500 sq.ft. located in basement
- · Class A office suite
- · Ample Basement storage included
- Easy access to I-96 to the south