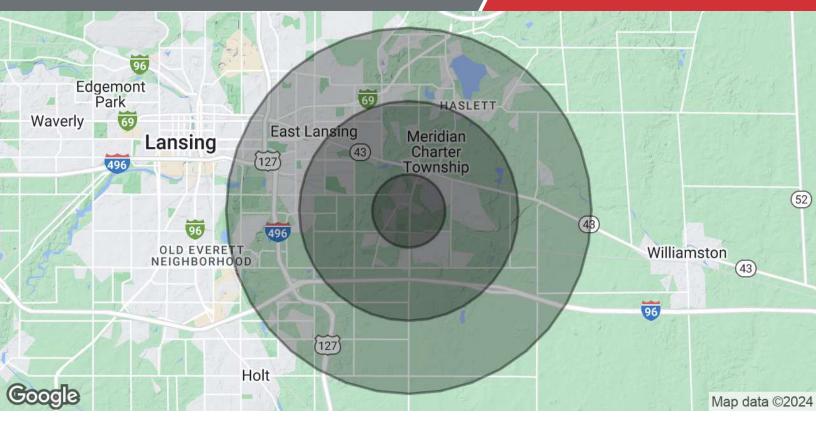

# MalMid-Michigan

For Sale 1,958 SF | \$289,900 Condominium

| 1 Mile    | 3 Miles                                                               | 5 Miles                                                                                 |
|-----------|-----------------------------------------------------------------------|-----------------------------------------------------------------------------------------|
| 6,538     | 49,701                                                                | 105,341                                                                                 |
| 39        | 34                                                                    | 35                                                                                      |
| 38        | 33                                                                    | 34                                                                                      |
| 40        | 35                                                                    | 36                                                                                      |
| 1 Mile    | 3 Miles                                                               | 5 Miles                                                                                 |
| 2,686     | 17,011                                                                | 40,058                                                                                  |
| 2.4       | 2.9                                                                   | 2.6                                                                                     |
| \$122,778 | \$103,437                                                             | \$98,753                                                                                |
| \$375,602 | \$292,336                                                             | \$274,884                                                                               |
|           | 6,538<br>39<br>38<br>40<br><b>1 Mile</b><br>2,686<br>2.4<br>\$122,778 | 6,538 49,701 39 34 38 33 40 35  1 Mile 3 Miles 2,686 17,011 2.4 2.9 \$122,778 \$103,437 |

Demographics data derived from AlphaMap