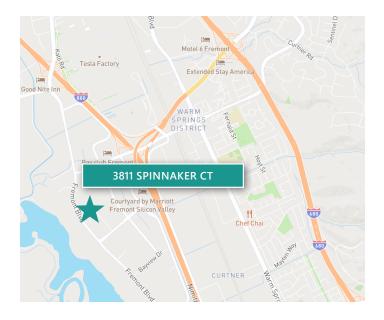

#### LOCATION

- Located in the desirable Bayside area of Fremont
- Easy access to I-880, I-680 & Hwy 237
- Minutes from the new Warm Springs BART Station