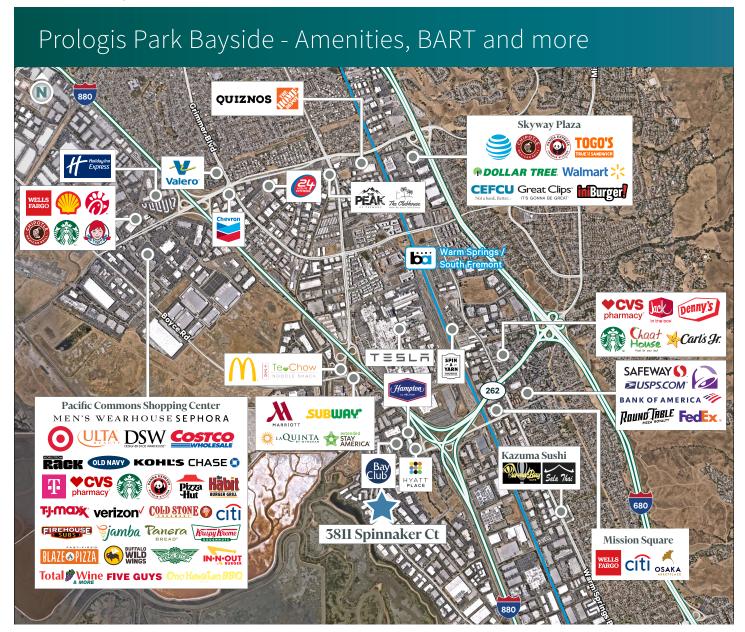

#### **ADVANTAGES & AMENITIES**

- Great park amenities Bay Club Fitness Center, Hotels, Restaurants, walking/biking trails and more
- Expansion opportunities within the 1.3M SF park

Class A R&D Space For Lease