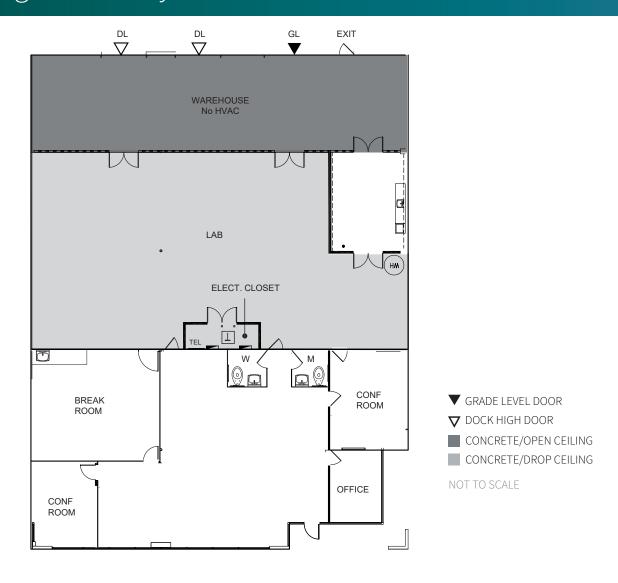

#### **FACILITY**

- 1,520 SF Office
- · 17' Clear Height
- Mix of Office/Lab/Warehouse
- Corner Unit
- Two Docks and One Grade Level Loading
- Available Q2 2024
- 200 Amps @ 277/480V