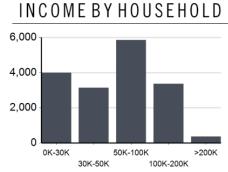

### DEMOGRAPHIC INSIGHT

### Location Facts & Demographics

Demographics are determined by a 10 minute drive from 56 West Main Street, Amelia, OH 45102

CITY, STATE

Amelia, OH

POPULATION

38,559

AVG. HHSIZE

2.59

MEDIAN HHINCOME

\$60,804

HOME OWNERSHIP

**EMPLOYMENT** 

50.32 %

1.70 %

**EDUCATION** 

36.04 % High School Grad: