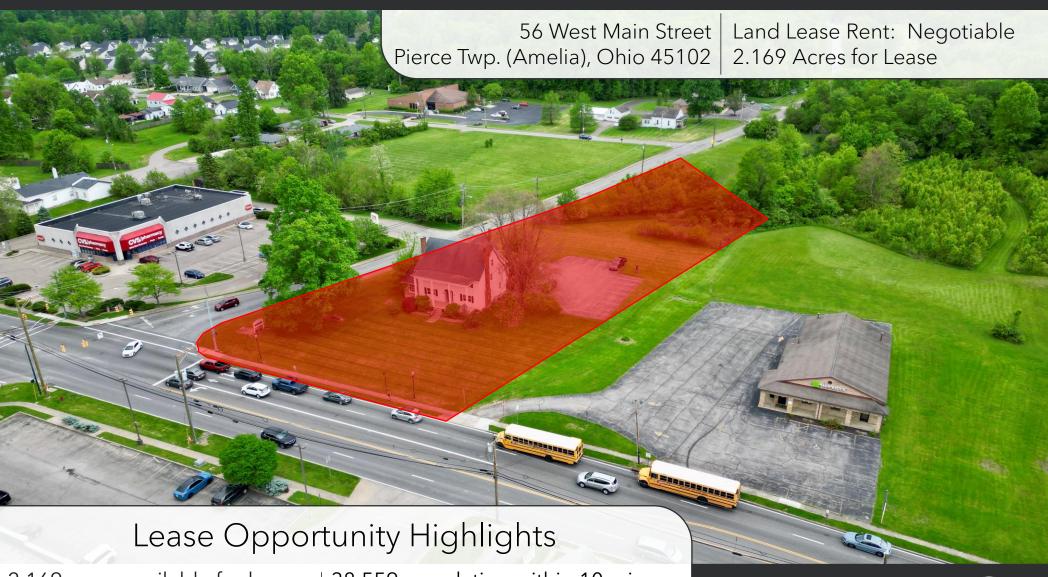

### LAND LEASE OPPORTUNITY

2.169 acres available for lease Downtown Overlay District Adjacent to national retailers SW corner of Main St & Oak Rd 25,000+ cars per day (2021) 38,559 population within 10 min. Batavia - 8 min., Cincinnati - 26 min. Average household income \$69,800 Link to Pierce Twp. zoning map (<u>link</u>) Tremendous visibility & access