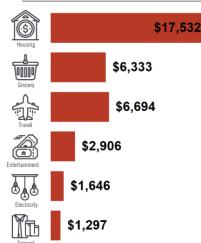

### DEMOGRAPHIC INSIGHT

### Location Facts & Demographics

Demographics are determined by a 10 minute drive from 56 West Main Street, Amelia, OH 45102

CITY, STATE

Amelia, OH

POPULATION

38,559

AVG. HHSIZE

2.59

MEDIAN HHINCOME

\$60,804

HOME OWNERSHIP

**EMPLOYMENT** 

50.32 %

1.70 %

**EDUCATION** 

36.04 % High School Grad: