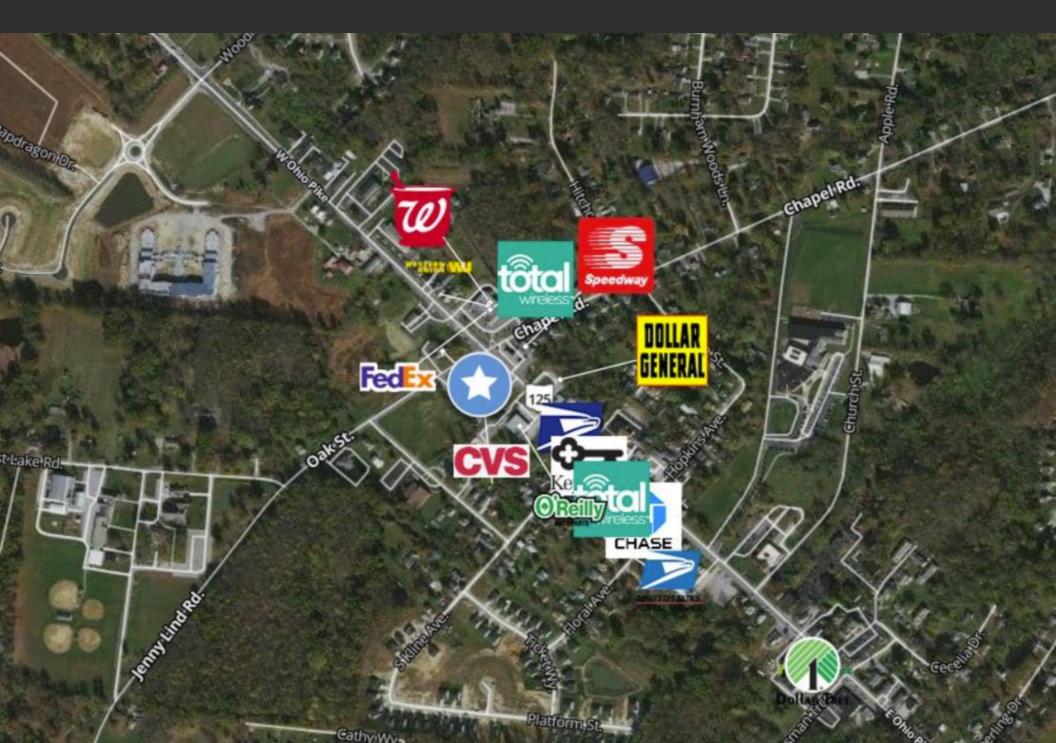

## SURROUNDED BY RETAIL

### LAND LEASE OPPORTUNITY

2.169 acres available for lease Downtown Overlay District Adjacent to national retailers SW corner of Main St & Oak Rd 25,000+ cars per day (2021) 38,559 population within 10 min. Batavia - 8 min., Cincinnati - 26 min. Average household income \$69,800 Link to Pierce Twp. zoning map (<u>link</u>) Tremendous visibility & access