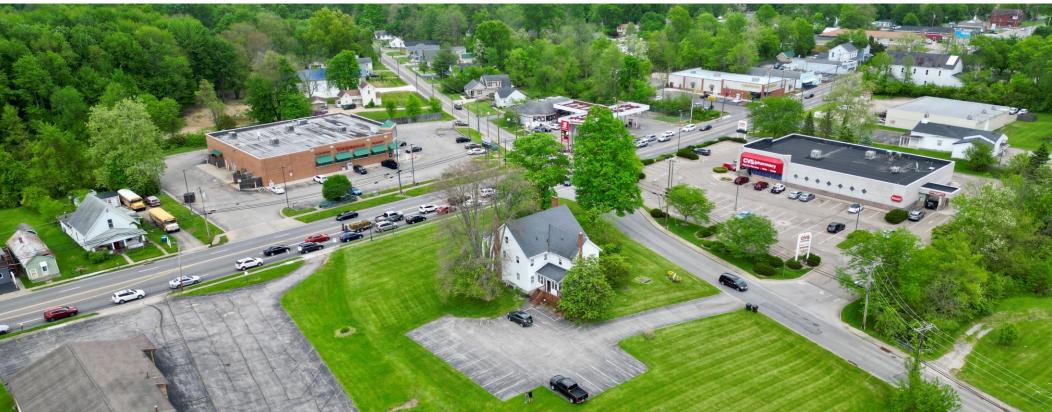

### LAND LEASE OPPORTUNITY



2.169 acres available for lease Downtown Overlay District Adjacent to national retailers SW corner of Main St & Oak Rd 25,000+ cars per day (2021) 38,559 population within 10 min. Batavia - 8 min., Cincinnati - 26 min. Average household income \$69,800 Link to Pierce Twp. zoning map (<u>link</u>) Tremendous visibility & access

Nick Barela President, Principal nick.barela@republic-cre.com Direct: (513) 549-5440 Main: (513) 549-0090 www.republic-cre.com



The information contained herein was obtained from sources we consider reliable. We cannot be responsible, however, for errors, omissions, prior sales, withdrawal from the market or change in price. Seller and broker m

# ADDITIONAL PHOTOS







## SURROUNDED BY RETAIL



### DEMOGRAPHIC INSIGHT

### Location Facts & Demographics

Demographics are determined by a 10 minute drive from 56 West Main Street, Amelia, OH 45102

CITY, STATE

Amelia, OH

POPULATION

38,559

AVG. HHSIZE

2.59

MEDIAN HHINCOME

\$60,804

HOME OWNERSHIP



**EMPLOYMENT** 



50.32 %

1.70 %

**EDUCATION** 

36.04 % High School Grad:

21.01 % Some College:

> 7.58 % Associates:

21.47 % Bachelors:





#### RACE & ETHNICITY

White: 96.32 % 0.13 % Asian: 0.00 % Native American: 0.01 % Pacific Islanders: 0.60 % African-American: 1.36 % Hispanic: 1.58 %

Two or More Races:

### **Catylist** Research







\$225

\$385

This information supplied herein is from sources we deem reliable. It is provided without any representation, warranty or quarantee, expressed