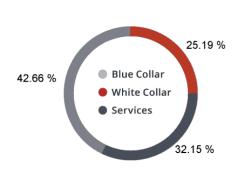

MEDIAN HHINCOME

\$60,804

HOME OWNERSHIP

**EMPLOYMENT** 

50.32 %

1.70 %

**EDUCATION** 

36.04 % High School Grad: