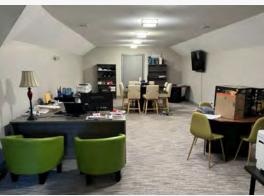

## **Property Highlights**

- Ground floor contains 4 offices, conference room, reception area, kitchenette & 2 restrooms
- · Loft contains 1 office, open work area, storage, 1 restroom
- First building on the right upon entering the Park West subdivision
- Many nearby amenities within Park West Master Planned Development
- Zoned: PD Planned Development
- TICAM \$8.15/SF
- LEASE RATE: \$28/SF, NNN