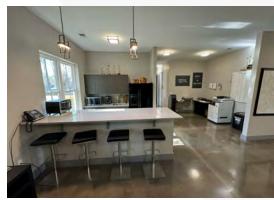

## **Property Highlights**

- Ground floor contains 4 offices, conference room, reception area, kitchenette & 2 restrooms
- · Loft contains 1 office, open work area, storage, 1 restroom
- First building on the right upon entering the Park West subdivision
- Many nearby amenities within Park West Master Planned Development
- Zoned: PD Planned Development
- TICAM \$8.15/SF
- LEASE RATE: \$28/SF, NNN