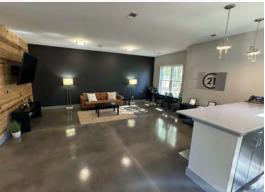

## **Property Highlights**

- Ground floor contains 4 offices, conference room, reception area, kitchenette & 2 restrooms
- · Loft contains 1 office, open work area, storage, 1 restroom
- First building on the right upon entering the Park West subdivision
- Many nearby amenities within Park West Master Planned Development
- Zoned: PD Planned Development
- TICAM \$8.15/SF
- LEASE RATE: \$28/SF, NNN