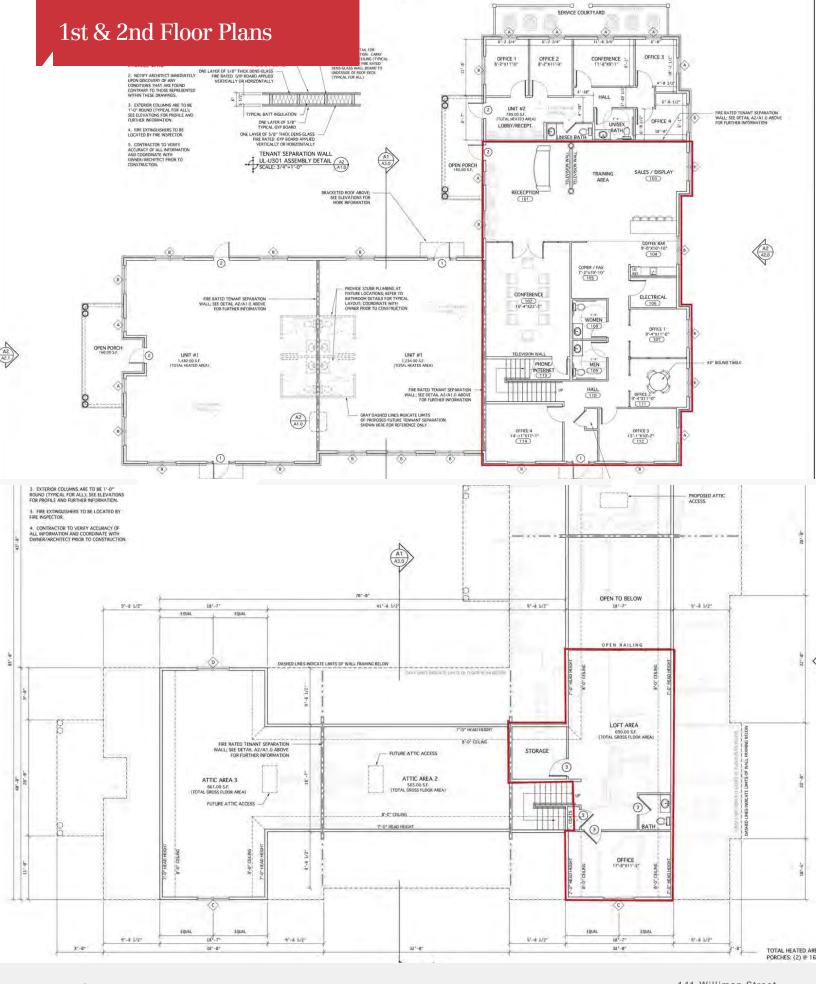

## **Property Description**

Attractive Class A office building located at the entrance of Park West Master Planned Development off of Hwy 17 N in Mt. Pleasant. Suite 103 is  $\pm 3,159$  total SF and boasts tasteful finishes throughout the unit. The ground floor is  $\pm 2,469$  SF and the private loft is  $\pm 690$  SF. The building's signage and monument provides the tenant with unparalleled visibility and exposure from Hwy 17 N and Park West Blvd.

## **Property Highlights**

- Ground floor contains 4 offices, conference room, reception area, kitchenette & 2 restrooms
- · Loft contains 1 office, open work area, storage, 1 restroom
- First building on the right upon entering the Park West subdivision
- Many nearby amenities within Park West Master Planned Development
- Zoned: PD Planned Development
- TICAM \$8.15/SF
- LEASE RATE: \$28/SF, NNN