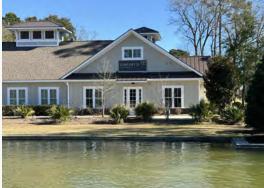

## 1090 Park West Blvd- #103

Mount Pleasant, South Carolina 29466

## **Property Description**

Attractive Class A office building located at the entrance of Park West Master Planned Development off of Hwy 17 N in Mt. Pleasant. Suite 103 is  $\pm 3,159$  total SF and boasts tasteful finishes throughout the unit. The ground floor is  $\pm 2,469$  SF and the private loft is  $\pm 690$  SF. The building's signage and monument provides the tenant with unparalleled visibility and exposure from Hwy 17 N and Park West Blvd.