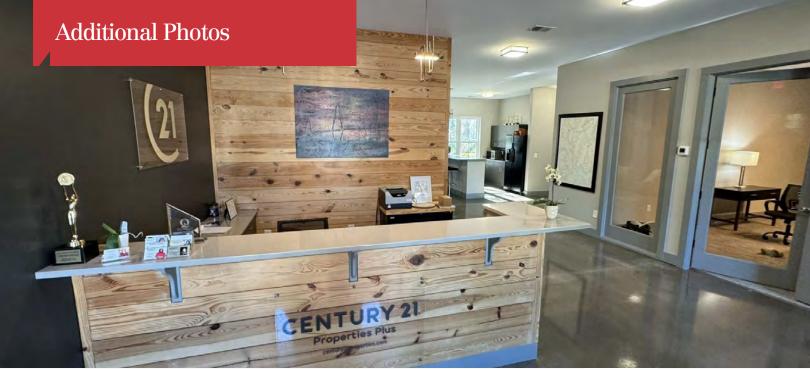

## **Property Highlights**

- Ground floor contains 4 offices, conference room, reception area, kitchenette & 2 restrooms
- · Loft contains 1 office, open work area, storage, 1 restroom
- First building on the right upon entering the Park West subdivision
- Many nearby amenities within Park West Master Planned Development
- Zoned: PD Planned Development
- TICAM \$8.15/SF
- LEASE RATE: \$28/SF, NNN