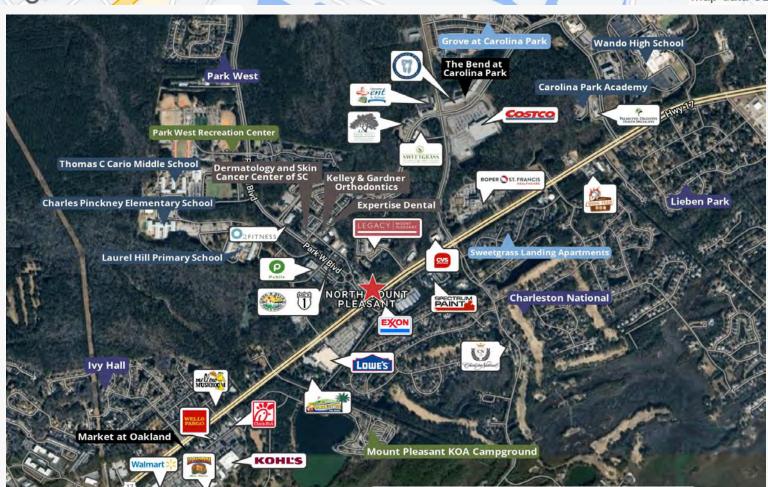

## **Property Description**

Attractive Class A office building located at the entrance of Park West Master Planned Development off of Hwy 17 N in Mt. Pleasant. Suite 103 is  $\pm 3,159$  total SF and boasts tasteful finishes throughout the unit. The ground floor is  $\pm 2,469$  SF and the private loft is  $\pm 690$  SF. The building's signage and monument provides the tenant with unparalleled visibility and exposure from Hwy 17 N and Park West Blvd.

## **Property Highlights**

- Ground floor contains 4 offices, conference room, reception area, kitchenette & 2 restrooms
- · Loft contains 1 office, open work area, storage, 1 restroom
- First building on the right upon entering the Park West subdivision
- Many nearby amenities within Park West Master Planned Development
- Zoned: PD Planned Development
- TICAM \$8.15/SF
- LEASE RATE: \$28/SF, NNN