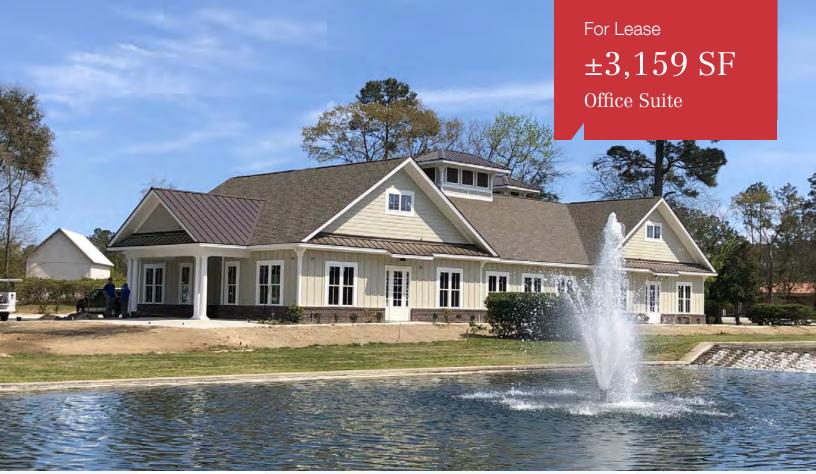

## **Property Description**

Attractive Class A office building located at the entrance of Park West Master Planned Development off of Hwy 17 N in Mt. Pleasant. Suite 103 is  $\pm 3,159$  total SF and boasts tasteful finishes throughout the unit. The ground floor is  $\pm 2,469$  SF and the private loft is  $\pm 690$  SF. The building's signage and monument provides the tenant with unparalleled visibility and exposure from Hwy 17 N and Park West Blvd.

## **Property Highlights**

- Ground floor contains 4 offices, conference room, reception area, kitchenette & 2 restrooms
- · Loft contains 1 office, open work area, storage, 1 restroom
- First building on the right upon entering the Park West subdivision
- Many nearby amenities within Park West Master Planned Development
- Zoned: PD Planned Development
- TICAM \$8.15/SF
- LEASE RATE: \$28/SF, NNN