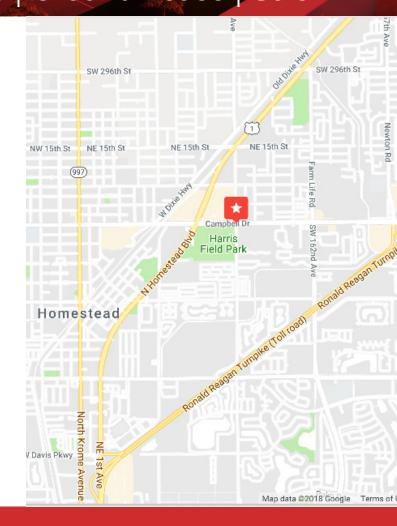

## FOR LEASE OR SALE

SunnyLea Plaza

NE 12th Avenue & Campbell Drive, Homestead, FL

## Property Features

- Development opportunity in rapidly growing market
- Located within 1 mile of Florida's Turnpike and US1
- 895 feet of frontage on Campbell Drive
- 6 acre site / Entitled and Permitted and under construction
- Approved for up to 46,000 SF retail and 3 outparcels
- Miami-Dade has approved a full median opening through a central boulevard permitting Cambell Drive westbound traffic to turn into project and a traffic light has been approved
- In the heart of Homestead's fastest growing area
- Shovel ready Opportunity Zone deal
- Call for pricing