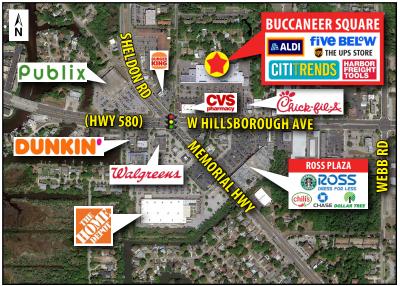

## **PROPERTY HIGHLIGHTS:**

- Anchored by ALDI, Five Below, Harbor Freight, Citi Trends, adjacent CVS Pharmacy and Chick-Fil-A
- Located at a major signalized intersection with high combined traffic counts of over 82,500 AADT
- Shopping center total GLA: 104,130 SF (MOL)

| <b>KEY DEMOS</b>             | 1 MILE      | 3 MILES   | 5 MILES   |  |  |
|------------------------------|-------------|-----------|-----------|--|--|
| POPULATION                   |             |           |           |  |  |
| 2024 Estimated Population    | 13,675      | 84,265    | 160,114   |  |  |
| 2024 Estimated Households    | 5,314       | 34,070    | 65,035    |  |  |
| INCOME                       |             |           |           |  |  |
| 2024 Estimated Avg HH Income | \$94,176    | \$101,653 | \$110,173 |  |  |
| AGE                          |             |           |           |  |  |
| Median Age                   | 38          | 38        | 38        |  |  |
| TRAFFIC COUNTS               |             |           |           |  |  |
| W Hillsborough Ave (E/W)     | 55,500 AADT |           |           |  |  |
| Memorial Hwy (N/S)           | 39,500 AADT |           |           |  |  |