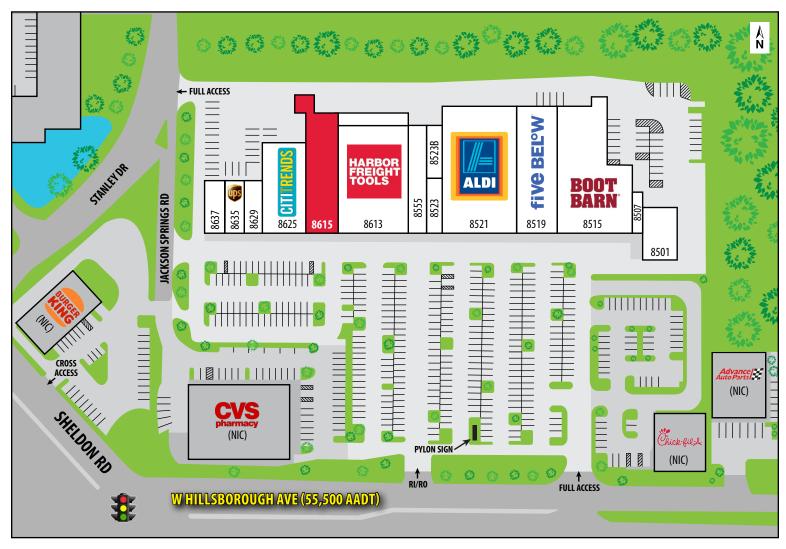

## BUCCANEER SQUARE 8501 – 8637 W Hillsborough Ave | Tampa, FL 33615

| UNIT  | TENANT                   | SF     |
|-------|--------------------------|--------|
| 8501  | Bilmar Station           | 3,832  |
| 8507  | Joy's Nail & Spa         | 920    |
| 8515  | Boot Barn                | 17,273 |
| 8519  | Five Below               | 10,312 |
| 8521  | ALDI Supermarket         | 18,600 |
| 8523  | Caremax Medical          | 3,000  |
| 8523B | ALDI Supermarket Storage | 2,460  |
| 8555  | Silky Beauty Supply      | 6,000  |

| UNIT | TENANT               | SF     |
|------|----------------------|--------|
| 8613 | Harbor Freight Tools | 16,605 |
| 8615 | AVAILABLE            | 9,183  |
| 8625 | Citi Trends          | 9,300  |
| 8629 | The Barbershop Tampa | 1,900  |
| 8635 | The UPS Store        | 2,205  |
| 8637 | Bucsquare Laundromat | 2,275  |
| OP   | CVS                  | NIC    |