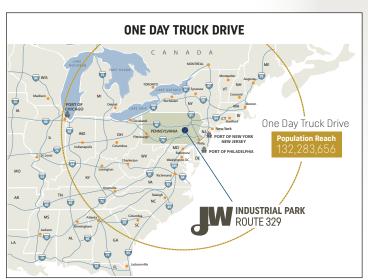

#### HIGHLIGHTS

Proximity to large metro cities: New York, Philadelphia, Washington D.C. and Baltimore

Port of New York and New Jersey within 75 miles

Easy access to Interstate Highways

Convenient to Lehigh Valley International Airport in Allentown, Pennsylvania

Within 3 miles of new FedEx Ground distribution hub

Two Class 1 railroads (Norfolk Southern and Canadian Pacific) interchange at Bethlehem Intermodal Terminal nearby