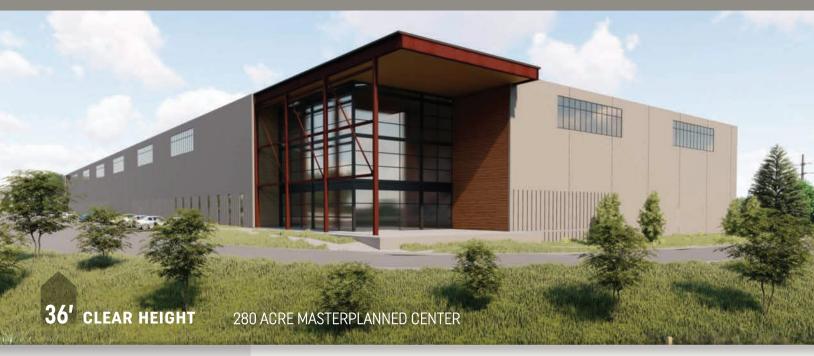

MINIMUM CLEARANCE: 36'

SPRINKLER SYSTEM: ESFR (K-22 heads)

**POWER:** 3,000 amps, 277/480 volts,

3 phase, 4 wire

WAREHOUSE LIGHTING: LED with motion

sensors

**PARKING SPACES: 87** 

### **FEATURES**

Architectural two-story glass entry

Abundant clerestory glass

Floor slabs 7" thick, 4,000 psi synthetic

fiber reinforced concrete

60' speed bay

60' concrete truck aprons