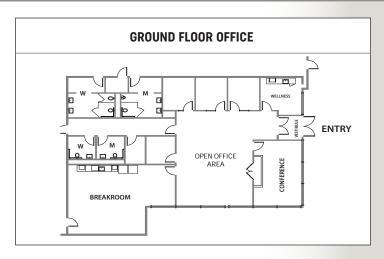

#### **SPECIFICATIONS**

**OFFICE SIZE:** ± 4,070 SF ground floor office

± 2,750 SF mezzanine

(unimproved mezzanine, not included in building SF)

LAND SIZE: Within 280 acre industrial park

TRUCK POSITIONS: Dock high: 34 (9' x 10')