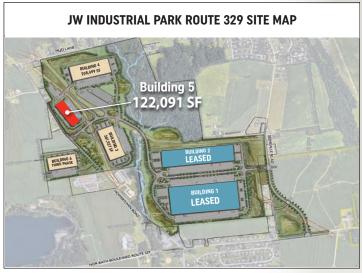

## 122,091 SF

#### **SPECIFICATIONS**

**OFFICE SIZE:** ± 4,070 SF ground floor office

± 2,750 SF mezzanine

(unimproved mezzanine, not included in building SF)

LAND SIZE: Within 280 acre industrial park

TRUCK POSITIONS: Dock high: 34 (9' x 10')