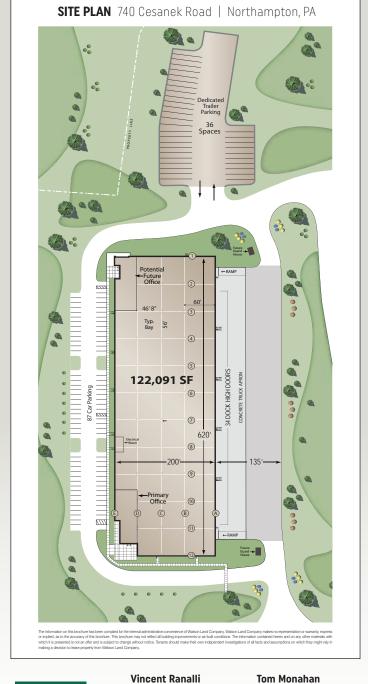

## 122,091 SF

#### **SPECIFICATIONS**

**OFFICE SIZE:** ± 4,070 SF ground floor office

± 2,750 SF mezzanine

(unimproved mezzanine, not included in building SF)

LAND SIZE: Within 280 acre industrial park

TRUCK POSITIONS: Dock high: 34 (9' x 10')

Dock packages: 13 (40,000 lb mechanical

levelers, seals and lights)

Drive-in doors with ramp: 2 (12'x 16')

BAY SPACING: 46'8" x 56' (typical) with

60' speed bay

TRAILER STORAGE: 36

**TRUCK COURT DEPTH: 135'** 

MINIMUM CLEARANCE: 36'

SPRINKLER SYSTEM: ESFR (K-22 heads)

**POWER:** 3,000 amps, 277/480 volts,

3 phase, 4 wire

WAREHOUSE LIGHTING: LED with motion

sensors

**PARKING SPACES: 87** 

### **FEATURES**

Architectural two-story glass entry

Abundant clerestory glass

Floor slabs 7" thick, 4,000 psi synthetic

fiber reinforced concrete

60' speed bay

60' concrete truck aprons