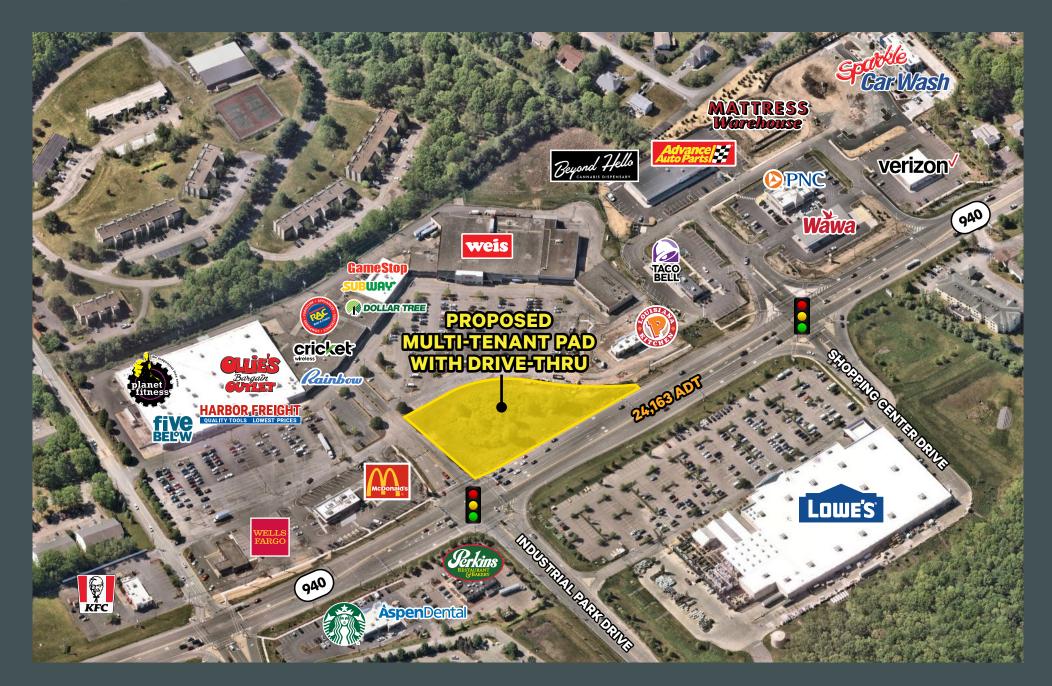

ome | \$93,298 | \$89,472 | \$92,356 |
| Daytime Population       | 8,302    | 16,530   | 27,697   |

© 2024 CBRE, Inc. All rights reserved. This information has been obtained from sources believed reliable, but has not been verified for accuracy or completeness. You should conduct a careful, independent investigation of the property and verify all information. Any reliance on this information is solely at your own risk. CBRE and the CBRE logo are service marks of CBRE, Inc. All other marks displayed on this document are the property of their respective owners, and the use of such logos does not imply any affiliation with or endorsement of CBRE. Photos herein are the property of their respective owners. Use of these images without the express written consent of the owner is prohibited.







# Market Aerial