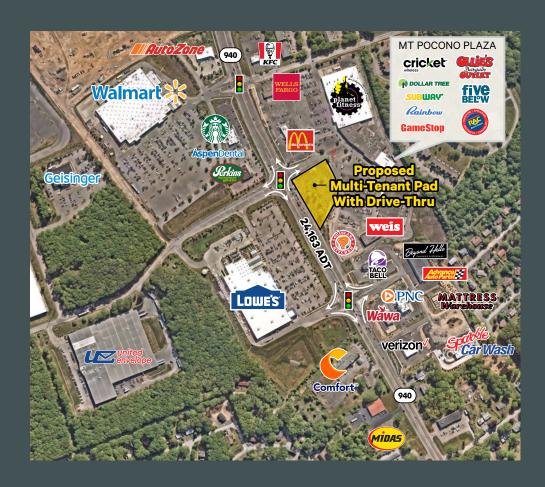

# Route 940 & Industrial Drive

Now Open Up to 10,000 SF Retail Space

## **Property Information**

- + Proposed multi-tenant pad with drive-thru
- + Located at the intersection of Route 940 and Industrial Way with traffic counts in excess of 24,000 AADT on Route 940
- + Area retailers include: Lowe's, Weis, Dollar Tree & Walmart