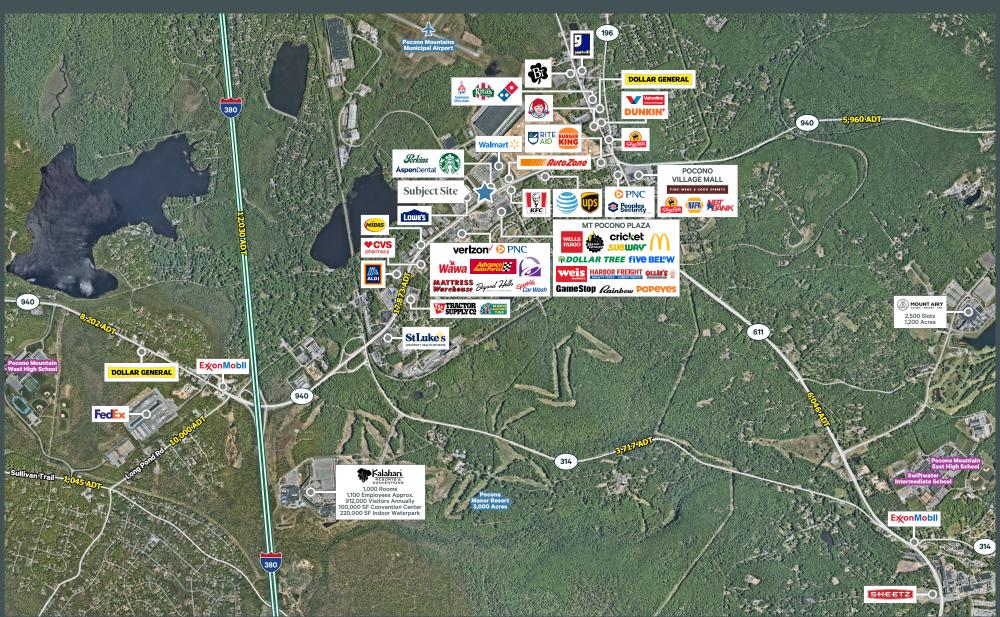

## **Property Information**

- + Proposed multi-tenant pad with drive-thru
- + Located at the intersection of Route 940 and Industrial Way with traffic counts in excess of 24,000 AADT on Route 940
- + Area retailers include: Lowe's, Weis, Dollar Tree & Walmart

## **Nearby Tenants:**

Mount Pocono, PA 18344

# Market Aerial