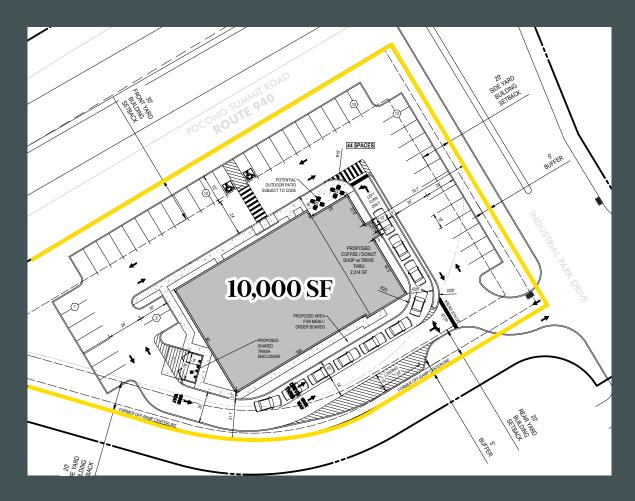

# Conceptual Site Plan

| 2023 DEMOGRAPHICS        | 1 Mile   | 3 Miles  | 5 Miles  |
|--------------------------|----------|----------|----------|
| Population               | 2,443    | 11,840   | 25,309   |
| Households               | 996      | 4,504    | 9,625    |
| Average Household Income | \$93,298 | \$89,472 | \$92,356 |
| Daytime Population       | 8,302    | 16,530   | 27,697   |