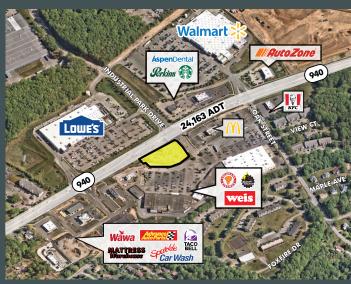

## **Property Information**

- + Proposed multi-tenant pad with drive-thru
- + Located at the intersection of Route 940 and Industrial Way with traffic counts in excess of 24,000 AADT on Route 940
- + Area retailers include: Lowe's, Weis, Dollar Tree & Walmart

## **Nearby Tenants:**

Mount Pocono, PA 18344