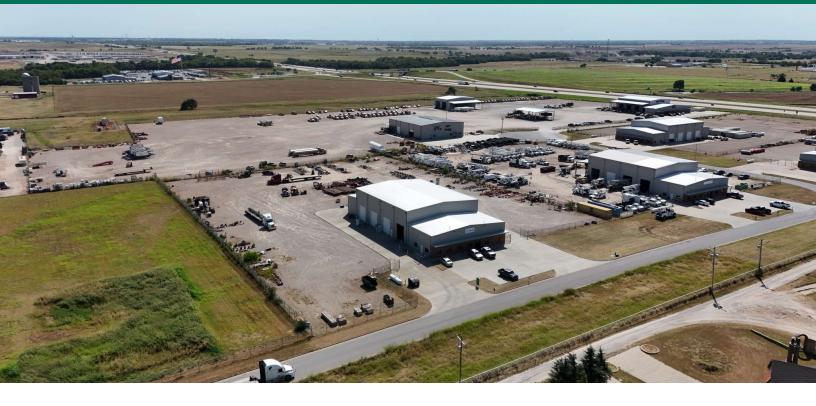

### PROPERTY DESCRIPTION

Price Edwards is proud to present this site of 11,600 SF of Industrial building on 5 acres of graveled yard. With easy access to I-40 and close proximity to OKC, this property fits a variety of industrial needs.

### PROPERTY HIGHLIGHTS

- 10 Ton Bridge Crane
- 5 Acres hard compacted gravel
- · Wash bay
- 30 ft clear at center
- Heavy 3-phase power