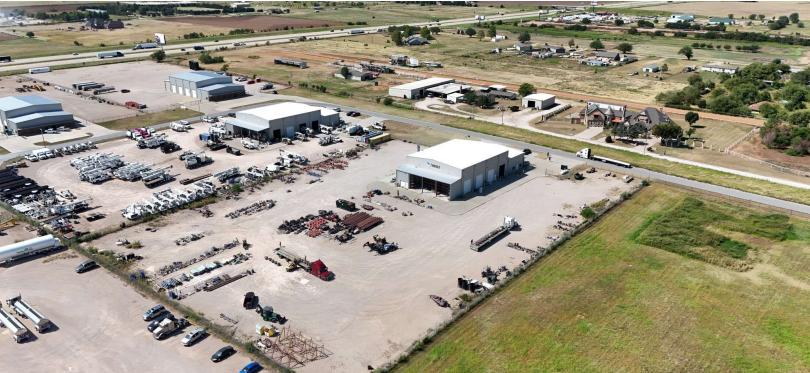

### PROPERTY DESCRIPTION

Price Edwards is proud to present this site of 11,600 SF of Industrial building on 5 acres of graveled yard. With easy access to I-40 and close proximity to OKC, this property fits a variety of industrial needs.

### PROPERTY HIGHLIGHTS

- 10 Ton Bridge Crane
- 5 Acres hard compacted gravel
- · Wash bay
- 30 ft clear at center
- Heavy 3-phase power