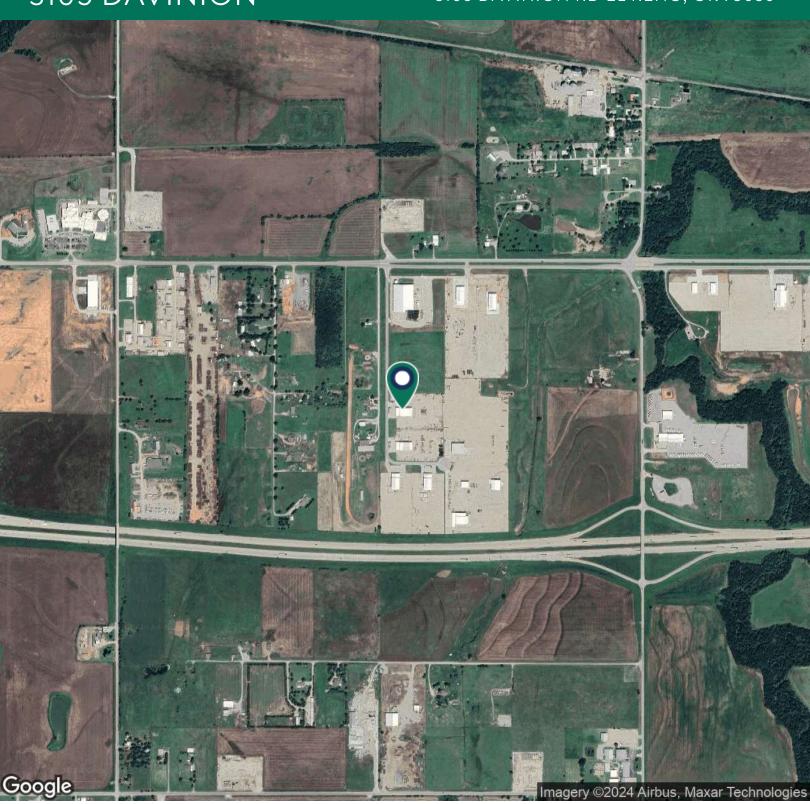

### 3105 DAVINION

3105 DAVINION RD EL RENO, OK 73036

### PROPERTY DESCRIPTION

Price Edwards is proud to present this site of 11,600 SF of Industrial building on 5 acres of graveled yard. With easy access to I-40 and close proximity to OKC, this property fits a variety of industrial needs.