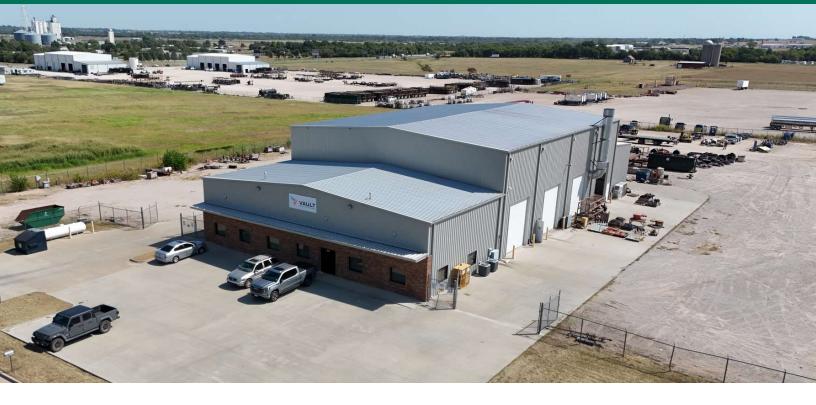

### PROPERTY DESCRIPTION

Price Edwards is proud to present this site of 11,600 SF of Industrial building on 5 acres of graveled yard. With easy access to I-40 and close proximity to OKC, this property fits a variety of industrial needs.

### PROPERTY HIGHLIGHTS

- 10 Ton Bridge Crane
- 5 Acres hard compacted gravel
- · Wash bay
- 30 ft clear at center
- Heavy 3-phase power

#### **OFFERING SUMMARY**

| Lease Rate:    | \$20,300.00 (NNN) |
|----------------|-------------------|
| Available:     | November 1, 2025  |
| Lot Size:      | 5 Acres           |
| Building Size: | 11,600 SF         |