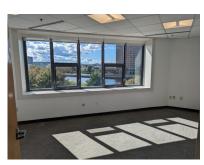

## Office space with views of the Charles River and garage parking

733 RSF to 9,288 RSF (subdividable) office space for lease Wheelchair accessible elevator building renovated in 2023 Onsite garage | Bike storage | Fitness center | Community room 24/7/365 keycard access | Onsite property management office