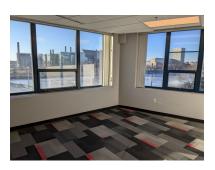

## Office space with views of the Charles River and garage parking

733 RSF to 9,288 RSF (subdividable) office space for lease Wheelchair accessible elevator building renovated in 2023 Onsite garage | Bike storage | Fitness center | Community room 24/7/365 keycard access | Onsite property management office