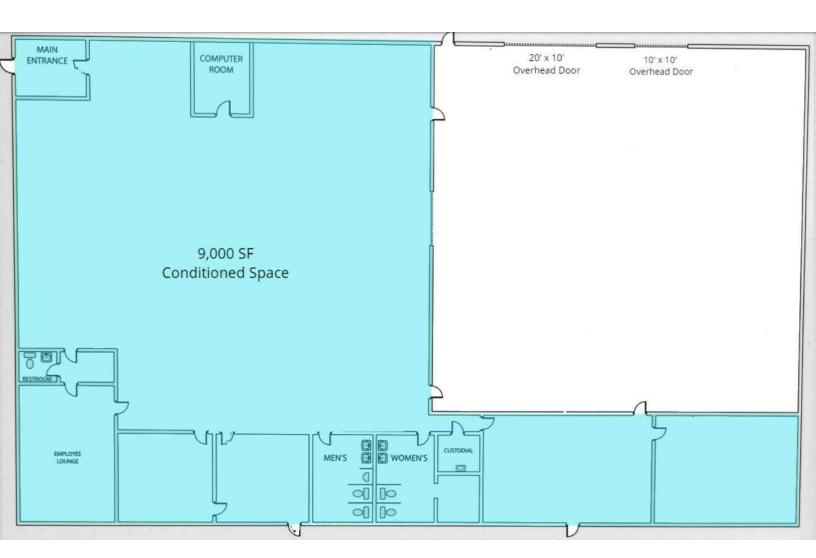

## **Floor Plans**

#### **Property Highlights**

- 9,000 SF conditioned production space
- 12' clear height throughout
- 600 amp electric
- Large drive-in doors (20' x 10' and 10' x 10')
- New roof installed in 2018 by owner-occupant
- Small fenced yard area
- Mezzanine storage level
- Currently zoned manufacturing