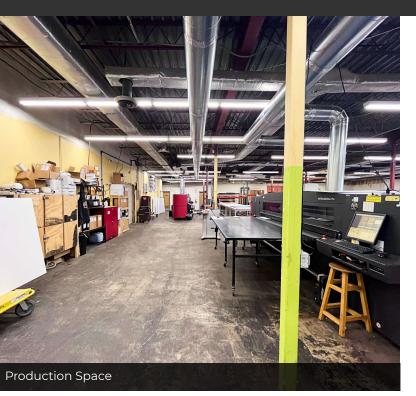

in doors (20' x 10' and 10' x 10')
- New roof installed in 2018 by owner-occupant
- Small fenced yard area
- Mezzanine storage level
- Currently zoned manufacturing

#### **Location Description**

Adjacent to Port Columbus International Airport, and in close proximity to the Defense Supply Center. Fantastic location for your flex space business operations with immediate access to the airport distribution hub and easy access to I-270 via East Broad Street and Hamilton Road exchanges.

| OFFERING SUMMARY |             |
|------------------|-------------|
| Sale Price       | \$1,850,000 |
| Building         | 15,000 SF   |
| Acreage          | 0.89 acres  |

J.R. KERN

President 614.760.5660 x124 jrkern@capitolequities.com

CAPITOLEQUITIES.COM

## **Floor Plans**



# **Additional Photos**





Overhead Door Access



J.R. KERN

# **Aerial Map**



#### J.R. KERN

# **Regional Map**



J.R. KERN