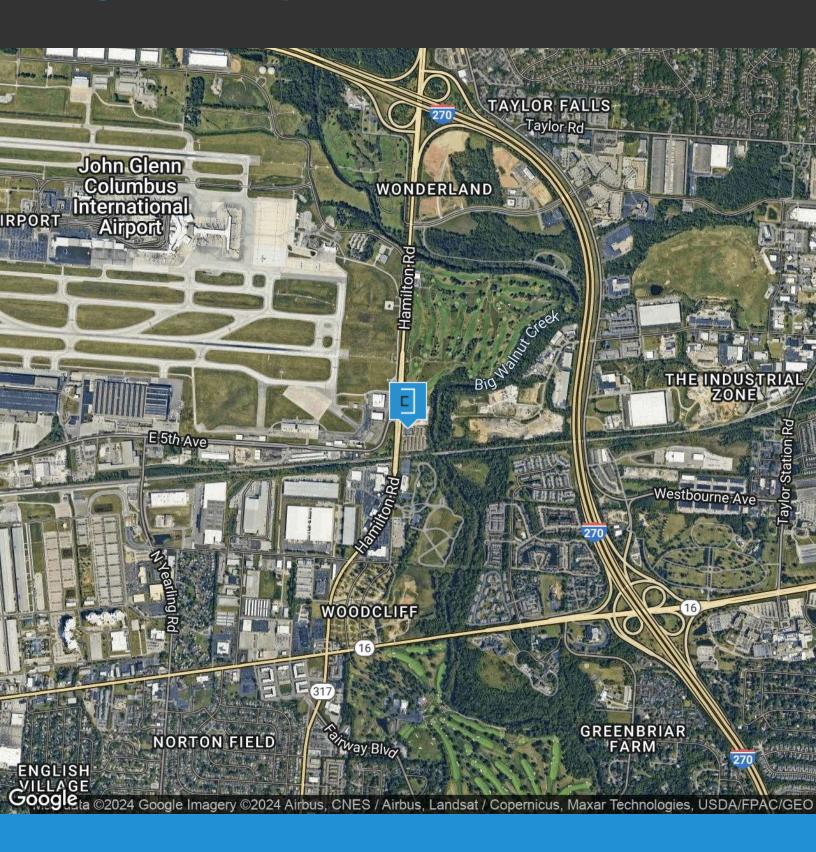

# **Regional Map**

J.R. KERN

#### **Location Description**

Adjacent to Port Columbus International Airport, and in close proximity to the Defense Supply Center. Fantastic location for your flex space business operations with immediate access to the airport distribution hub and easy access to I-270 via East Broad Street and Hamilton Road exchanges.