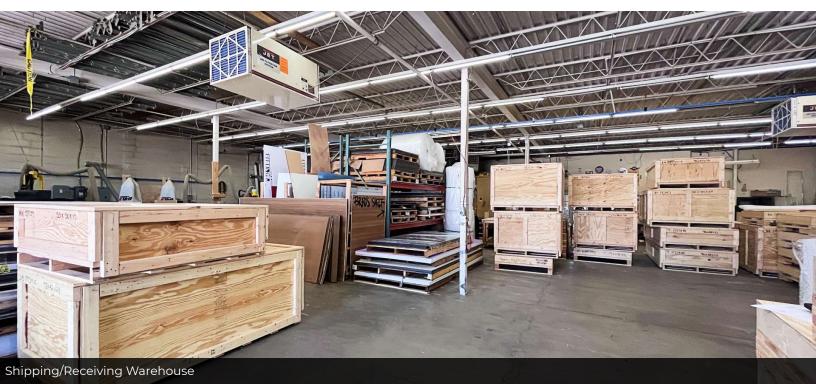

# **Additional Photos**

Overhead Door Access

J.R. KERN

#### **Property Highlights**

- 9,000 SF conditioned production space
- 12' clear height throughout
- 600 amp electric
- Large drive-in doors (20' x 10' and 10' x 10')
- New roof installed in 2018 by owner-occupant
- Small fenced yard area
- Mezzanine storage level
- Currently zoned manufacturing