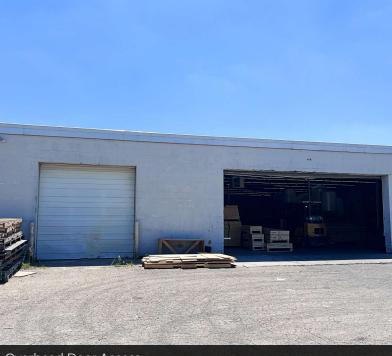

# **Additional Photos**

Overhead Door Access

J.R. KERN

#### **Property Highlights**

- 9,000 SF conditioned production space
- 12' clear height throughout
- 600 amp electric
- Large drive-in doors (20' x 10' and 10' x 10')
- New roof installed in 2018 by owner-occupant
- Small fenced yard area
- Mezzanine storage level
- Currently zoned manufacturing