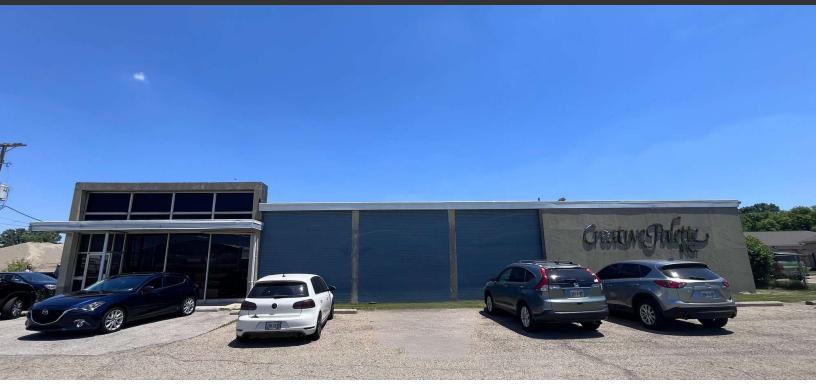

### **500 N HAMILTON RD**

#### **Property Description**

Fantastic purchase option for your flex space/shop business operations. Adjacent to the Airport and Defense Supply Center, this 15,000 SF stand-along building provides ample conditioned production space, heated warehouse space and XL drive-in doors.