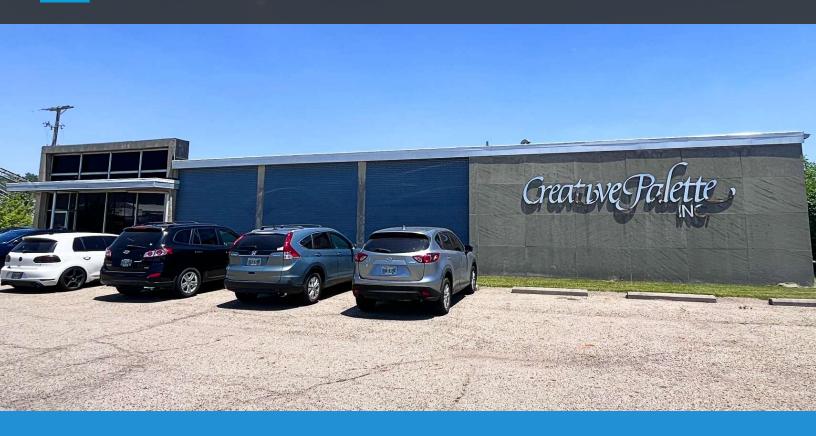

### **500 N HAMILTON RD**

#### **Property Description**

Fantastic purchase option for your flex space/shop business operations. Adjacent to the Airport and Defense Supply Center, this 15,000 SF stand-along building provides ample conditioned production space, heated warehouse space and XL drive-in doors.