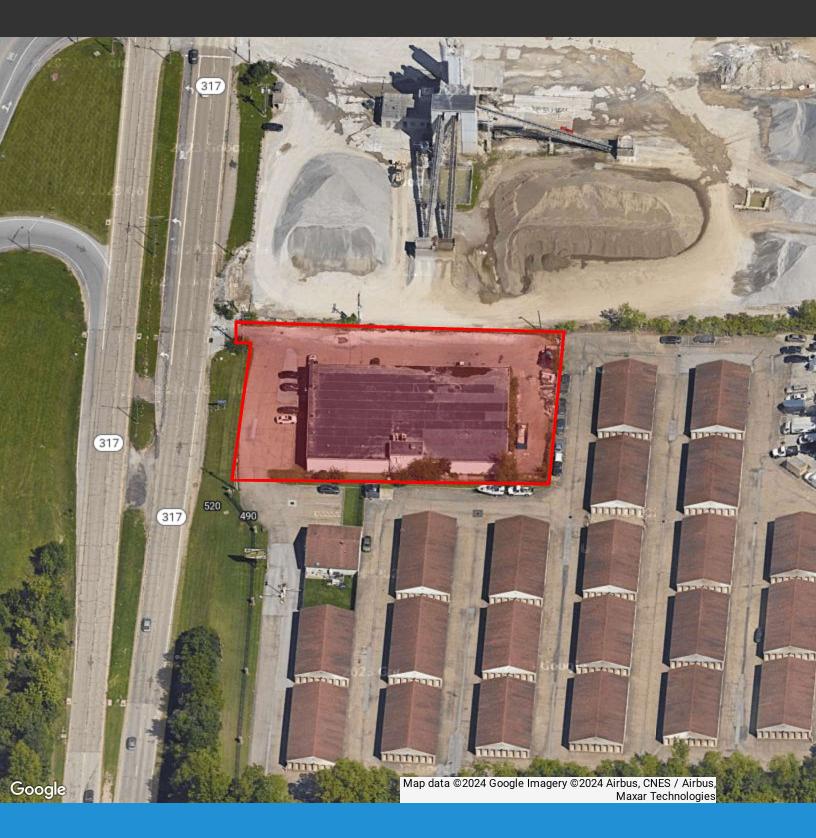

# **Aerial Map**

| OFFERING SUMMARY |             |
|------------------|-------------|
| Sale Price       | \$1,850,000 |
| Building         | 15,000 SF   |
| Acreage          | 0.89 acres  |

J.R. KERN

President 614.760.5660 x124 jrkern@capitolequities.com