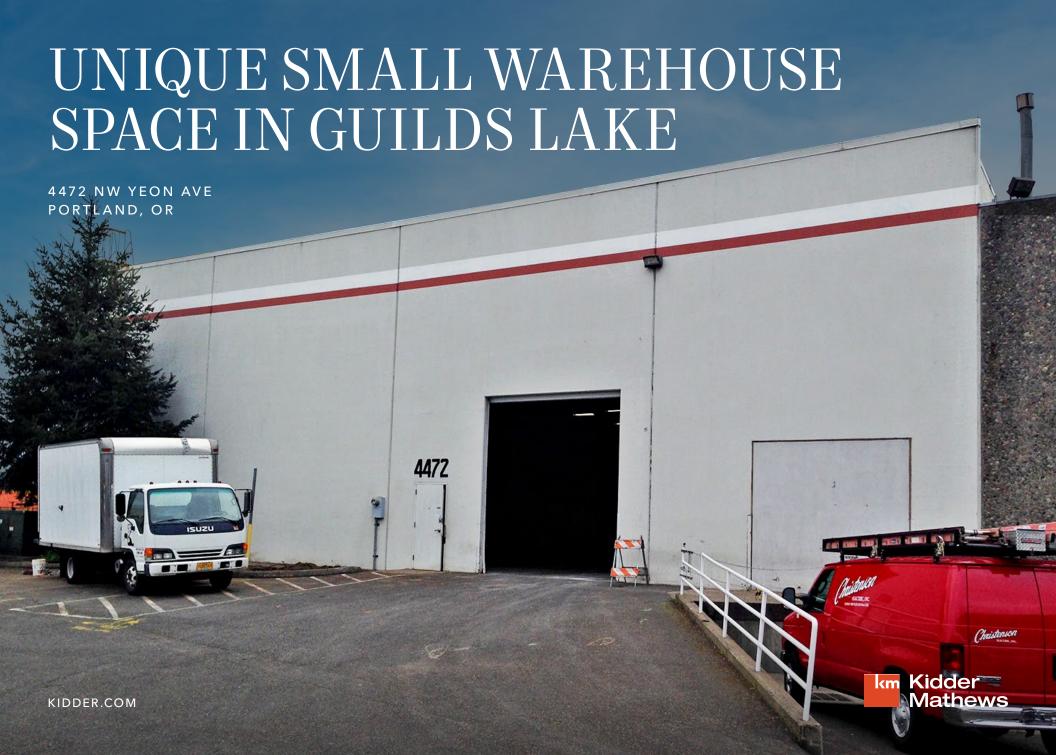

## $6,500\,SF$ modern industrial space fronting NW Yeon Ave

6,500 SF modern industrial space

Dock and grade level loading

12' X 14' grade level door

26' clear height

Heavy power (1,200 amps of 480v 3 phase power)

Restrooms only, no existing office

Outstanding Guilds Lake location

Ample parking

T5H0 fluorescent light fixtures throughout space at high lighting levels

Only 1 column in warehouse

6.5K SF CALL

AVAILABLE

AVAILABLE FOR LEASE KIDDER MATHEWS