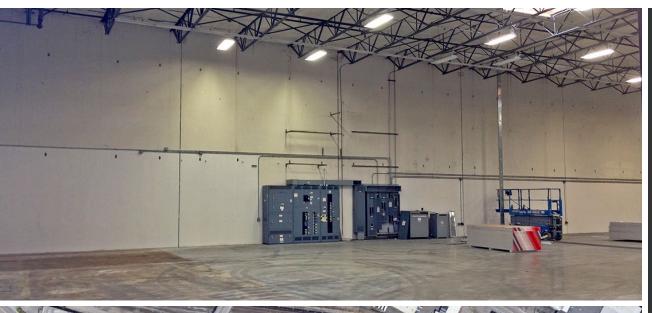

## $6,500\,SF$ modern industrial space fronting NW Yeon Ave

6,500 SF modern industrial space

Dock and grade level loading

12' X 14' grade level door

26' clear height

Heavy power (1,200 amps of 480v 3 phase power)

Restrooms only, no existing office

Outstanding Guilds Lake location

Ample parking

T5H0 fluorescent light fixtures throughout space at high lighting levels

Only 1 column in warehouse

6.5K SF CALL

AVAILABLE

AVAILABLE FOR LEASE KIDDER MATHEWS