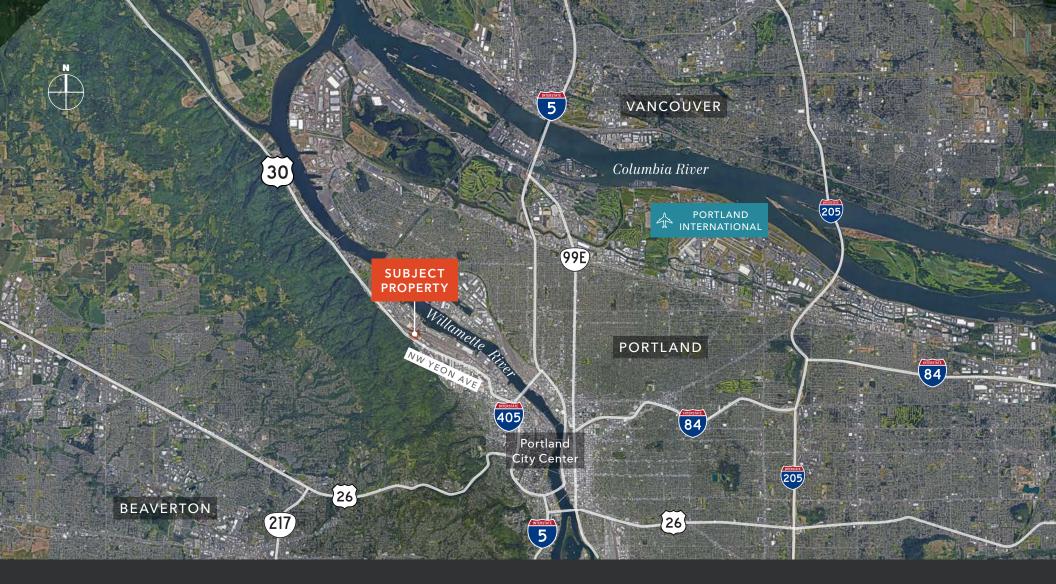

Restrooms only, no existing office

Outstanding Guilds Lake location

Ample parking

T5H0 fluorescent light fixtures throughout space at high lighting levels

Only 1 column in warehouse

6.5K SF CALL

AVAILABLE

AVAILABLE FOR LEASE KIDDER MATHEWS