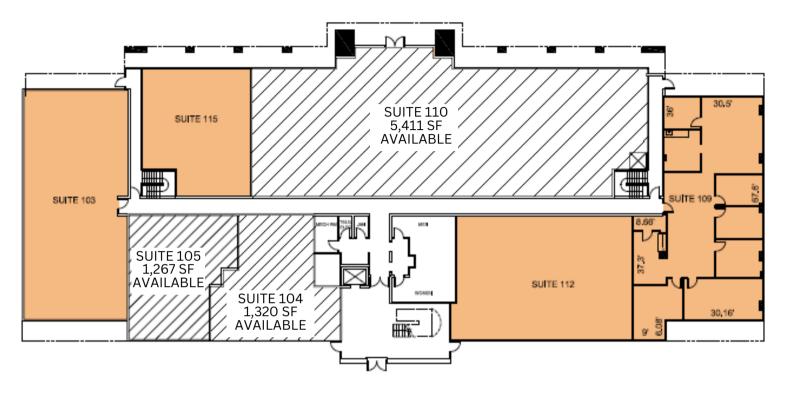

#### PROPERTY DESCRIPTION

**Location:** 2 Eves Drive

Marlton, NJ 08053

Size/SF Available: First Floor

Suite 104: +/- 1,320 SF Suite 105: +/- 1,267 SF Suite 110: +/- 5,411 SF

**Second Floor** 

Suite 200: +/- 5,089 SF Suite 204: +/- 6,500 SF

#### FIRST FLOOR PLAN