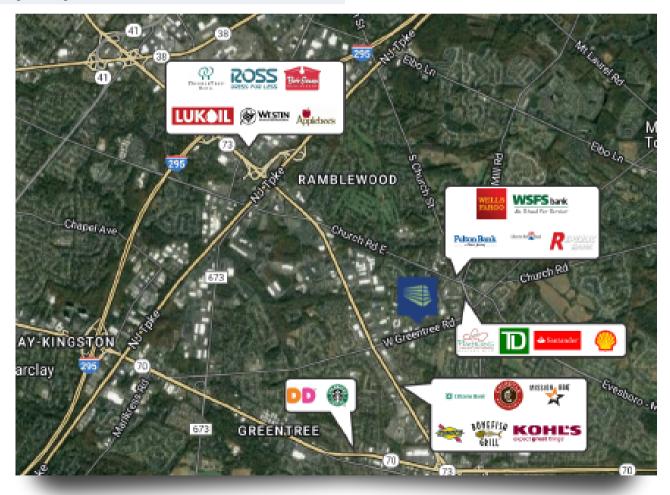

## PROPERTY AREA/HIGHLIGHTS

- Monument tenant directory and suite signage available
- Efficient layouts with bullpen areas and individual offices
- Ample parking
- Available for immediate occupancy Conveniently situated off Route 73
- Two miles from NJ Turnpike, I-295 and Route 70
- Immediate access to various local amenities, national retailers and more