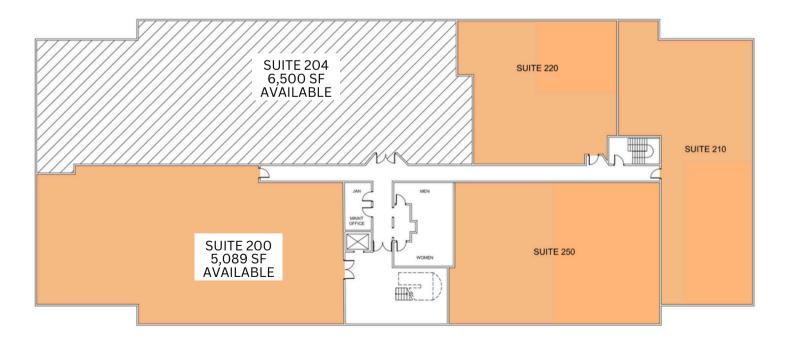

#### PROPERTY DESCRIPTION

**Location:** 2 Eves Drive

Marlton, NJ 08053

Size/SF Available: First Floor

Suite 104: +/- 1,320 SF Suite 105: +/- 1,267 SF Suite 110: +/- 5,411 SF

**Second Floor** 

Suite 200: +/- 5,089 SF Suite 204: +/- 6,500 SF

### **SECOND FLOOR PLAN**

The foregoing information was furnished to us by sources which we deem to be reliable, but no warranty or representation is made as to the accuracy thereof. Subject to correction of errors, omissions, change of price, prior sale or withdrawal from market without notice.