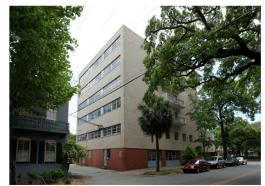

#### **PROJECT OVERVIEW**

LOCATED IN THE SAVANNAH HISTORIC DISTRICT AT THE INTERSECTION OF HABERSHAM STREET AND TAYLOR STREET IN WESLEY WARD. THE BUILDING CONSISTS OF A SIX STORY YELLOW AND RED BRICK TOWER THAT INCLUDES A BASEMENT AND ROOF TOP EQUIPMENT PENTHOUSE STRUCTURE AS WELL AS A TWO STORY APPENDAGE AND ENCLOSED COURYARD. THIS STUDY LOOKS AT THE FEASIBITLY OF CONVERTING THE EXISTING BUILDING FROM AN OFFICE OCCUPANCY TO A MIXED USE OCCUPANCY WITH COMMERCIAL TENANT SPACE ON THE GROUND FLOOR, AND COLIVING RESIDENTIAL UNITS WITH SUPPORTING AMENITY SPACES THROUGHOUT. THIS REPORT PROVIDES ANALYSIS OF THE SAVANNAH / CHATHAM AREA, THE NEIGHBORHOOD AND SURROUNDING RESIDENTIAL AREAS AS WELL AS THE LOCAL HISTORIC DISTRICT AND WESLEY WARD.

SOUTH VIEW FROM TAYLOR STREET

NORTH WEST VIEW FROM HABERSHAM STREET

PARCEL ID: 20
LOT DESCRIPTION: LOT

ZONING: OCCUPANCY: CLASS:

LAND CODE: LOT SIZE: YEAR BUILT:

LAST PERMIT: NEIGHBORHOOD:

NEIGHBORHOOD: BUILDING SF: COURTYARD SF: 20032-11007

LOT 12 OF WESLEY WARD D-R DOWNTOWN RESIDENTIAL 344 OFFICE BUILDING

C3 COMMERCIAL LOTS
O2 - OFFICE 2

6,100 SF (.14 ACRES)

14-08543-2 DM - DEMOLITION - 2014 04500.00 - D500 DNTN MLK TO E B

32,289 GROSS 26,013 NET 1,050 SF, OPEN AIR W/ WALL