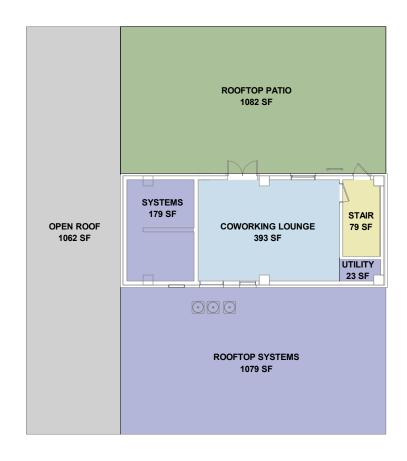

ROOFTOP AND PENTHOUSE CONCEPT

STUDY

1/16" = 1'-0"

1 THIRD FLOOR CONCEPT STUDY
1/16" = 1'-0"