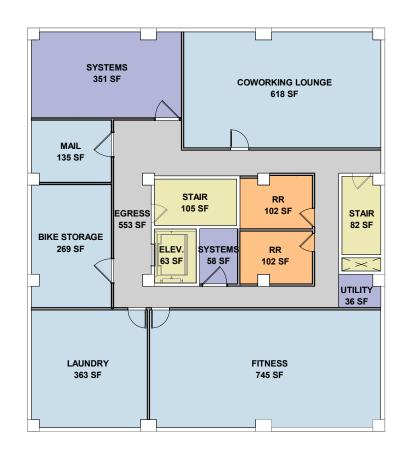

JCB. MANUFACTURING FACILIT

SAVANNAH / HILTON HEAD AIRPORT

FORSYTH PARK

TYBEE ISLAND

MONTGOMERY HALL - SCAD

1/16" = 1'-0"

2 FIRST FLOOR CONCEPT STUDY 1/16" = 1'-0"

3 SECOND FLOOR 1/16" = 1'-0"