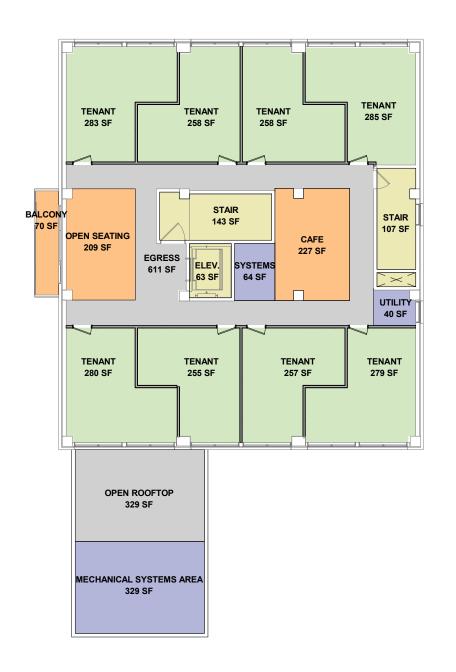

JCB. MANUFACTURING FACILIT

SAVANNAH / HILTON HEAD AIRPORT

FORSYTH PARK

TYBEE ISLAND

MONTGOMERY HALL - SCAD

1/16" = 1'-0"

2 FIRST FLOOR CONCEPT STUDY 1/16" = 1'-0"

3 SECOND FLOOR 1/16" = 1'-0"

ROOFTOP AND PENTHOUSE CONCEPT

STUDY

1/16" = 1'-0"

1 THIRD FLOOR CONCEPT STUDY
1/16" = 1'-0"