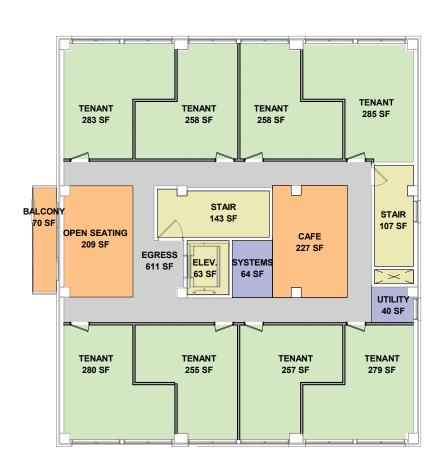

ROOFTOP AND PENTHOUSE CONCEPT

STUDY

1/16" = 1'-0"

1 THIRD FLOOR CONCEPT STUDY
1/16" = 1'-0"