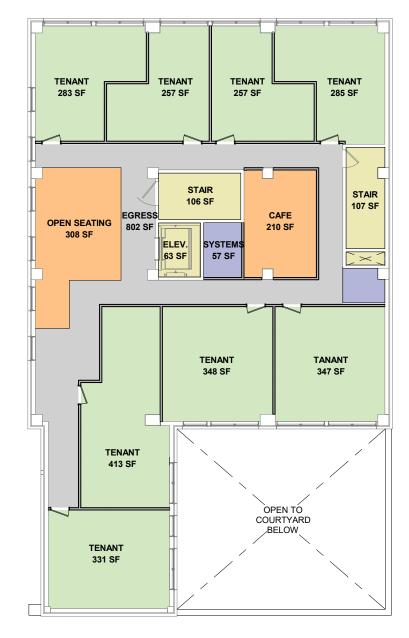

JCB. MANUFACTURING FACILIT

SAVANNAH / HILTON HEAD AIRPORT

FORSYTH PARK

TYBEE ISLAND

MONTGOMERY HALL - SCAD

1/16" = 1'-0"

2 FIRST FLOOR CONCEPT STUDY 1/16" = 1'-0"

3 SECOND FLOOR 1/16" = 1'-0"