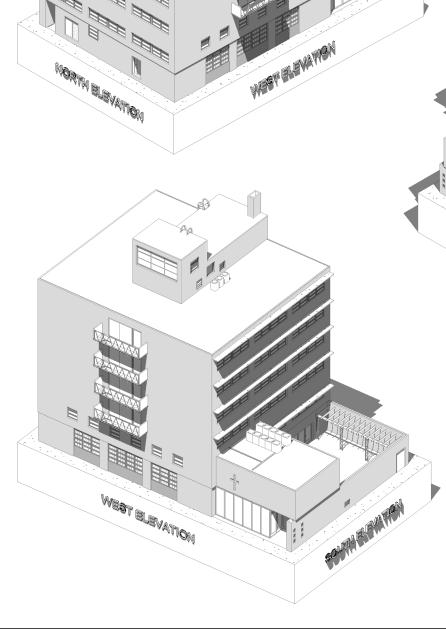

JCB. MANUFACTURING FACILIT

SAVANNAH / HILTON HEAD AIRPORT

FORSYTH PARK

TYBEE ISLAND

MONTGOMERY HALL - SCAD

1/16" = 1'-0"

2 FIRST FLOOR CONCEPT STUDY 1/16" = 1'-0"

3 SECOND FLOOR 1/16" = 1'-0"

ROOFTOP AND PENTHOUSE CONCEPT

STUDY

1/16" = 1'-0"

1 THIRD FLOOR CONCEPT STUDY
1/16" = 1'-0"