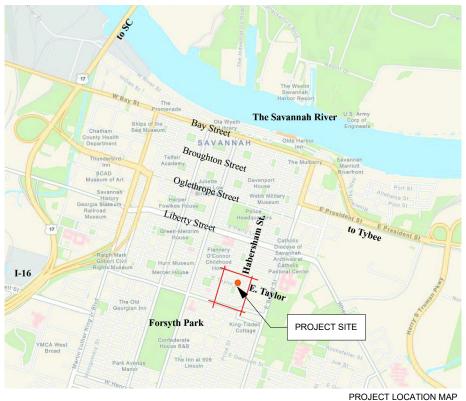

#### **PROJECT OVERVIEW**

LOCATED IN THE SAVANNAH HISTORIC DISTRICT AT THE INTERSECTION OF HABERSHAM STREET AND TAYLOR STREET IN WESLEY WARD. THE BUILDING CONSISTS OF A SIX STORY YELLOW AND RED BRICK TOWER THAT INCLUDES A BASEMENT AND ROOF TOP EQUIPMENT PENTHOUSE STRUCTURE AS WELL AS A TWO STORY APPENDAGE AND ENCLOSED COURYARD. THIS STUDY LOOKS AT THE FEASIBITLY OF CONVERTING THE EXISTING BUILDING FROM AN OFFICE OCCUPANCY TO A MIXED USE OCCUPANCY WITH COMMERCIAL TENANT SPACE ON THE GROUND FLOOR, AND COLIVING RESIDENTIAL UNITS WITH SUPPORTING AMENITY SPACES THROUGHOUT. THIS REPORT PROVIDES ANALYSIS OF THE SAVANNAH / CHATHAM AREA, THE NEIGHBORHOOD AND SURROUNDING RESIDENTIAL AREAS AS WELL AS THE LOCAL HISTORIC DISTRICT AND WESLEY WARD.