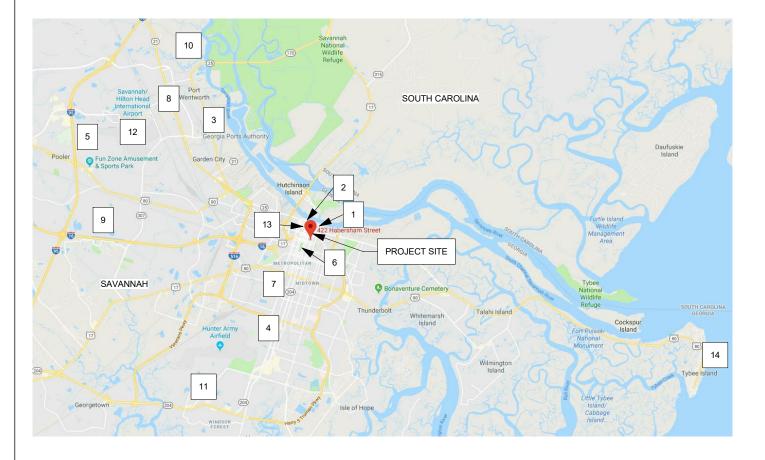

#### **PROJECT OVERVIEW**

LOCATED IN THE SAVANNAH HISTORIC DISTRICT AT THE INTERSECTION OF HABERSHAM STREET AND TAYLOR STREET IN WESLEY WARD. THE BUILDING CONSISTS OF A SIX STORY YELLOW AND RED BRICK TOWER THAT INCLUDES A BASEMENT AND ROOF TOP EQUIPMENT PENTHOUSE STRUCTURE AS WELL AS A TWO STORY APPENDAGE AND ENCLOSED COURYARD. THIS STUDY LOOKS AT THE FEASIBITLY OF CONVERTING THE EXISTING BUILDING FROM AN OFFICE OCCUPANCY TO A MIXED USE OCCUPANCY WITH COMMERCIAL TENANT SPACE ON THE GROUND FLOOR, AND COLIVING RESIDENTIAL UNITS WITH SUPPORTING AMENITY SPACES THROUGHOUT. THIS REPORT PROVIDES ANALYSIS OF THE SAVANNAH / CHATHAM AREA, THE NEIGHBORHOOD AND SURROUNDING RESIDENTIAL AREAS AS WELL AS THE LOCAL HISTORIC DISTRICT AND WESLEY WARD.

JCB. MANUFACTURING FACILIT

SAVANNAH / HILTON HEAD AIRPORT

FORSYTH PARK

TYBEE ISLAND

MONTGOMERY HALL - SCAD

1/16" = 1'-0"

2 FIRST FLOOR CONCEPT STUDY 1/16" = 1'-0"

3 SECOND FLOOR 1/16" = 1'-0"