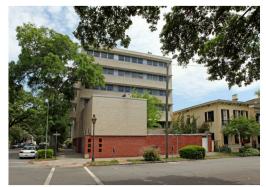

#### **PROJECT OVERVIEW**

LOCATED IN THE SAVANNAH HISTORIC DISTRICT AT THE INTERSECTION OF HABERSHAM STREET AND TAYLOR STREET IN WESLEY WARD. THE BUILDING CONSISTS OF A SIX STORY YELLOW AND RED BRICK TOWER THAT INCLUDES A BASEMENT AND ROOF TOP EQUIPMENT PENTHOUSE STRUCTURE AS WELL AS A TWO STORY APPENDAGE AND ENCLOSED COURYARD. THIS STUDY LOOKS AT THE FEASIBITLY OF CONVERTING THE EXISTING BUILDING FROM AN OFFICE OCCUPANCY TO A MIXED USE OCCUPANCY WITH COMMERCIAL TENANT SPACE ON THE GROUND FLOOR, AND COLIVING RESIDENTIAL UNITS WITH SUPPORTING AMENITY SPACES THROUGHOUT. THIS REPORT PROVIDES ANALYSIS OF THE SAVANNAH / CHATHAM AREA, THE NEIGHBORHOOD AND SURROUNDING RESIDENTIAL AREAS AS WELL AS THE LOCAL HISTORIC DISTRICT AND WESLEY WARD.

SOUTH VIEW FROM TAYLOR STREET

NORTH WEST VIEW FROM HABERSHAM STREET

PARCEL ID: 20
LOT DESCRIPTION: LOT

ZONING: OCCUPANCY: CLASS:

LAND CODE: LOT SIZE: YEAR BUILT:

LAST PERMIT: NEIGHBORHOOD:

NEIGHBORHOOD: BUILDING SF: COURTYARD SF: 20032-11007

LOT 12 OF WESLEY WARD D-R DOWNTOWN RESIDENTIAL 344 OFFICE BUILDING

C3 COMMERCIAL LOTS
O2 - OFFICE 2

6,100 SF (.14 ACRES)

14-08543-2 DM - DEMOLITION - 2014 04500.00 - D500 DNTN MLK TO E B

32,289 GROSS 26,013 NET 1,050 SF, OPEN AIR W/ WALL