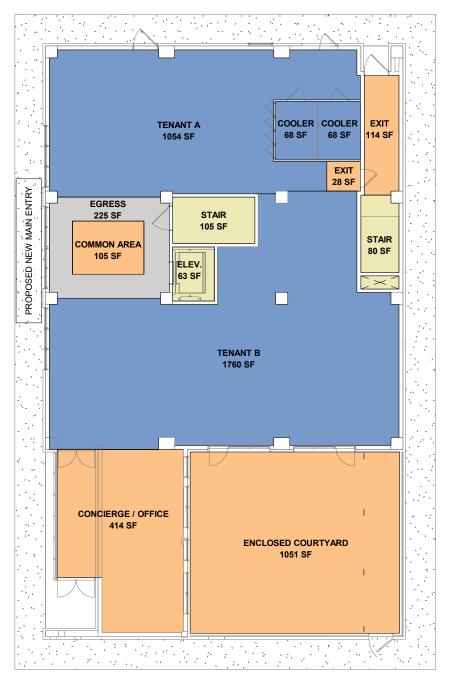

JCB. MANUFACTURING FACILIT

SAVANNAH / HILTON HEAD AIRPORT

FORSYTH PARK

TYBEE ISLAND

MONTGOMERY HALL - SCAD

1/16" = 1'-0"

2 FIRST FLOOR CONCEPT STUDY 1/16" = 1'-0"

3 SECOND FLOOR 1/16" = 1'-0"