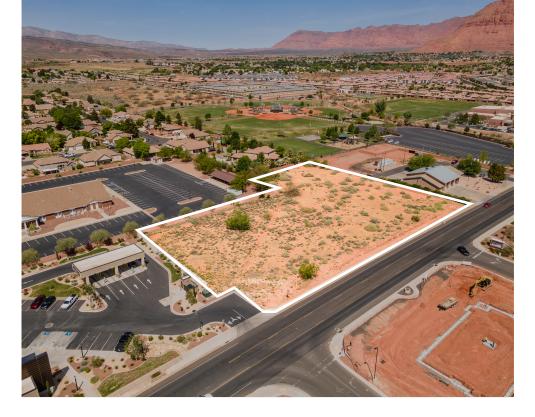

Rachel Dr & Pioneer Pkwy Santa Clara, UT 84765

- Two (2) parcels totaling approximately 2.38 acres.
- Located iclose to a newly developed retail strip.

## Property Specs

| OFFERED PRICE | \$3,110,000              |
|---------------|--------------------------|
| LOT SIZE      | ± 2.38 Acres             |
| TYPE          | Land   Retail/Office     |
| ZONING        | C                        |
| TAX ID        | SC-PPS-1 & SC-6-2-8-1202 |

- Retail lot adjacent to new Harmons, Mountain America Credit Union, Hurst's Ace Hardware and many restaurants and great retailers.
- Now reserving / Pre-leasing.

OR TEXT 13392 TO 39200 Message frequency will vary. Message and data r may apply. Reply HELP for help or STOP to cance ARTI Terms of Service | ARTI Privacy Statement