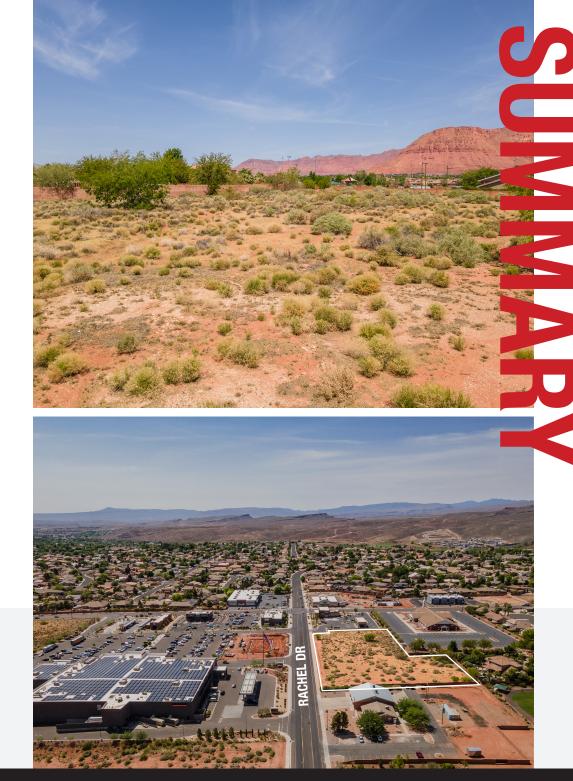

Rachel Dr & Pioneer Pkwy Santa Clara, UT 84765

- Two (2) parcels totaling approximately 2.38 acres.
- Located iclose to a newly developed retail strip.

Located in Santa Clara, Utah close to a newly developed retail strip along Pioneer Parkway.

Shops/Tenants
Schools
Public Parks
Govt. Buildings
Airport

Л

| POPULATION             | 1-mile    | 3-mile    | 5-mile    |
|------------------------|-----------|-----------|-----------|
| 2024 Population        | 6,071     | 29,772    | 51,039    |
| HOUSEHOLDS             | 1-mile    | 3-mile    | 5-mile    |
| 2024 Households        | 2,111     | 10,750    | 18,891    |
| INCOME                 | 1-mile    | 3-mile    | 5-mile    |
| 2024 Average HH Income | \$100,173 | \$116,396 | \$110,445 |