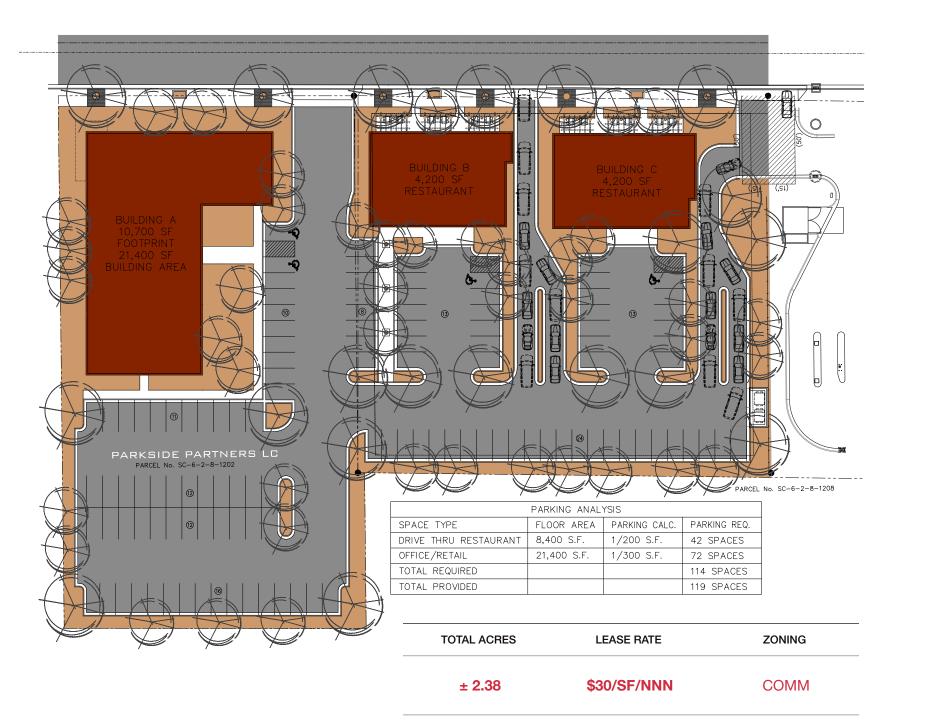

## Property Specs

| OFFERED PRICE | \$3,110,000              |
|---------------|--------------------------|
| LOT SIZE      | ± 2.38 Acres             |
| TYPE          | Land   Retail/Office     |
| ZONING        | C                        |
| TAX ID        | SC-PPS-1 & SC-6-2-8-1202 |

- Retail lot adjacent to new Harmons, Mountain America Credit Union, Hurst's Ace Hardware and many restaurants and great retailers.
- Now reserving / Pre-leasing.

OR TEXT 13392 TO 39200 Message frequency will vary. Message and data r may apply. Reply HELP for help or STOP to cance ARTI Terms of Service | ARTI Privacy Statement