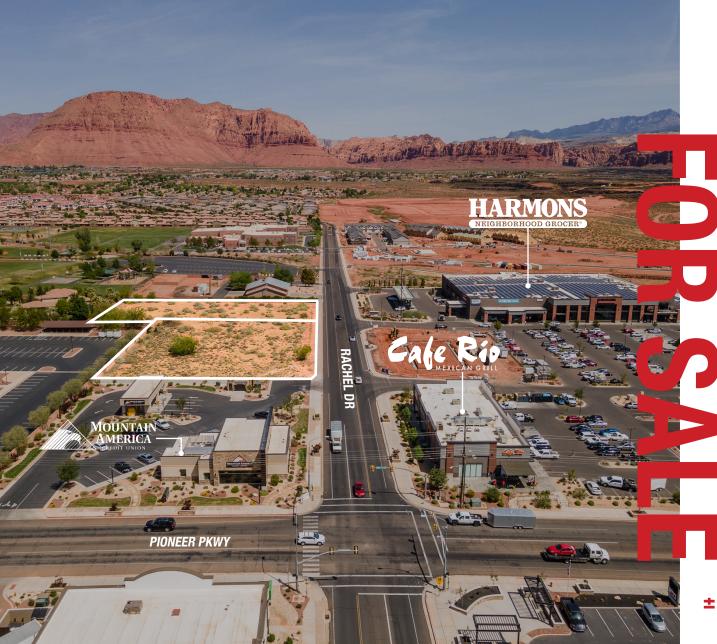

Rachel Dr & Pioneer Pkwy Santa Clara, UT 84765

- Two (2) parcels totaling approximately 2.38 acres.
- Located iclose to a newly developed retail strip.

# ± 2.38 ACRES | LAND | RETAIL/OFFICE

Wes Davis

435.627.5705 wdavis@naiexcel.com

- Retail lot adjacent to new Harmons, Mountain America Credit Union, Hurst's Ace Hardware and many restaurants and great retailers.
- Now reserving / Pre-leasing.

OR TEXT 13392 TO 39200 Message frequency will vary. Message and data r may apply. Reply HELP for help or STOP to cance ARTI Terms of Service | ARTI Privacy Statement