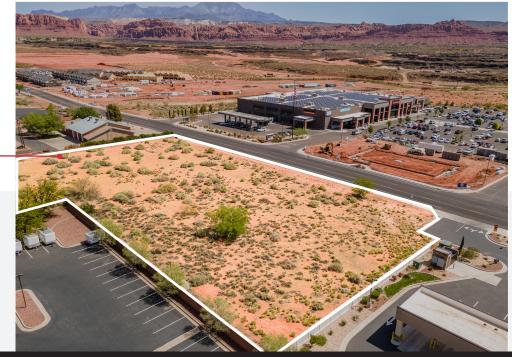

Rachel Dr & Pioneer Pkwy Santa Clara, UT 84765

- Two (2) parcels totaling approximately 2.38 acres.
- Located iclose to a newly developed retail strip.

## Property Specs

| OFFERED PRICE | \$3,110,000              |
|---------------|--------------------------|
| LOT SIZE      | ± 2.38 Acres             |
| TYPE          | Land   Retail/Office     |
| ZONING        | C                        |
| TAX ID        | SC-PPS-1 & SC-6-2-8-1202 |

- Retail lot adjacent to new Harmons, Mountain America Credit Union, Hurst's Ace Hardware and many restaurants and great retailers.
- Now reserving / Pre-leasing.

OR TEXT 13392 TO 39200 Message frequency will vary. Message and data r may apply. Reply HELP for help or STOP to cance ARTI Terms of Service | ARTI Privacy Statement