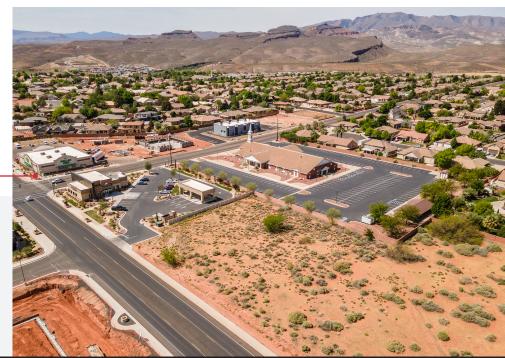

Rachel Dr & Pioneer Pkwy Santa Clara, UT 84765

- Two (2) parcels totaling approximately 2.38 acres.
- Located iclose to a newly developed retail strip.

- Retail lot adjacent to new Harmons, Mountain America Credit Union, Hurst's Ace Hardware and many restaurants and great retailers.
- Now reserving / Pre-leasing.

OR TEXT 13392 TO 39200 Message frequency will vary. Message and data r may apply. Reply HELP for help or STOP to cance ARTI Terms of Service | ARTI Privacy Statement

Located in Santa Clara, Utah close to a newly developed retail strip along Pioneer Parkway.

Shops/Tenants
Schools
Public Parks
Govt. Buildings
Airport

Л

| POPULATION             | 1-mile    | 3-mile    | 5-mile    |
|------------------------|-----------|-----------|-----------|
| 2024 Population        | 6,071     | 29,772    | 51,039    |
| HOUSEHOLDS             | 1-mile    | 3-mile    | 5-mile    |
| 2024 Households        | 2,111     | 10,750    | 18,891    |
| INCOME                 | 1-mile    | 3-mile    | 5-mile    |
| 2024 Average HH Income | \$100,173 | \$116,396 | \$110,445 |