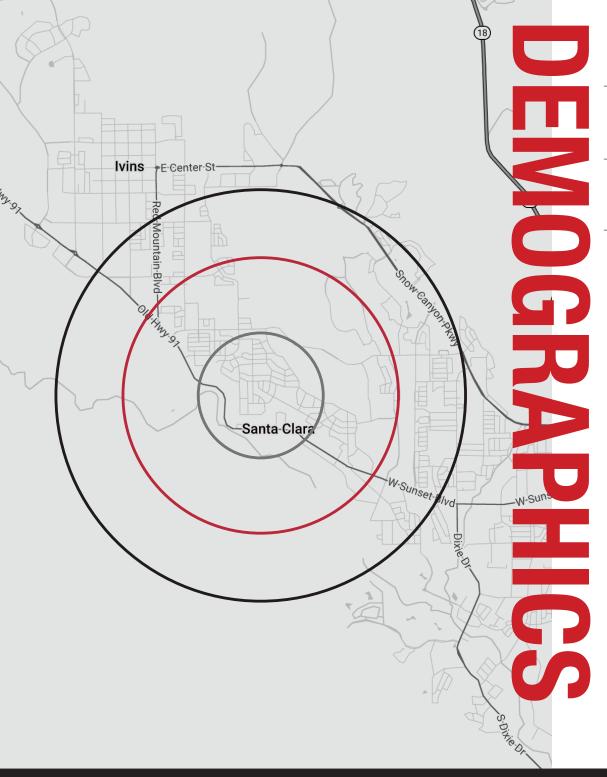

Located in Santa Clara, Utah close to a newly developed retail strip along Pioneer Parkway.

Shops/Tenants
Schools
Public Parks
Govt. Buildings
Airport

Л

| POPULATION             | 1-mile    | 3-mile    | 5-mile    |
|------------------------|-----------|-----------|-----------|
| 2024 Population        | 6,071     | 29,772    | 51,039    |
| HOUSEHOLDS             | 1-mile    | 3-mile    | 5-mile    |
| 2024 Households        | 2,111     | 10,750    | 18,891    |
| INCOME                 | 1-mile    | 3-mile    | 5-mile    |
| 2024 Average HH Income | \$100,173 | \$116,396 | \$110,445 |

## Traffic Counts

| STREET                             | AADT  |
|------------------------------------|-------|
| Pioneer Parkway / Rachael Dr       | 5,100 |
| Snow Canyon Parkway / Pioneer Pkwy | 7,100 |