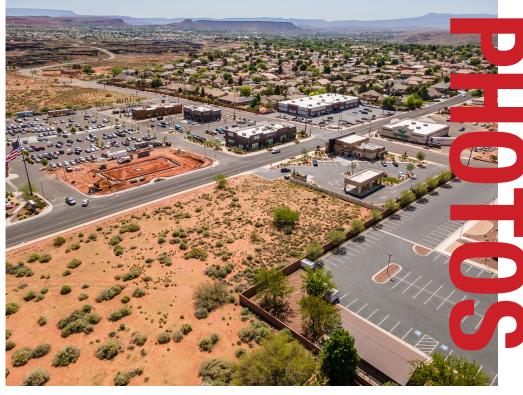

Rachel Dr & Pioneer Pkwy Santa Clara, UT 84765

- Two (2) parcels totaling approximately 2.38 acres.
- Located iclose to a newly developed retail strip.

Located in Santa Clara, Utah close to a newly developed retail strip along Pioneer Parkway.

Shops/Tenants
Schools
Public Parks
Govt. Buildings
Airport

Л

| POPULATION             | 1-mile    | 3-mile    | 5-mile    |
|------------------------|-----------|-----------|-----------|
| 2024 Population        | 6,071     | 29,772    | 51,039    |
| HOUSEHOLDS             | 1-mile    | 3-mile    | 5-mile    |
| 2024 Households        | 2,111     | 10,750    | 18,891    |
| INCOME                 | 1-mile    | 3-mile    | 5-mile    |
| 2024 Average HH Income | \$100,173 | \$116,396 | \$110,445 |