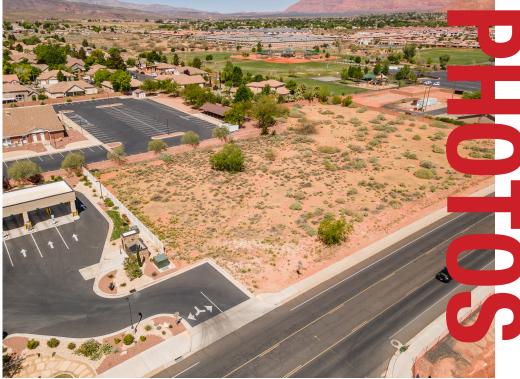

Rachel Dr & Pioneer Pkwy Santa Clara, UT 84765

- Two (2) parcels totaling approximately 2.38 acres.
- Located iclose to a newly developed retail strip.

## Property Specs

| OFFERED PRICE | \$3,110,000              |
|---------------|--------------------------|
| LOT SIZE      | ± 2.38 Acres             |
| TYPE          | Land   Retail/Office     |
| ZONING        | C                        |
| TAX ID        | SC-PPS-1 & SC-6-2-8-1202 |

- Retail lot adjacent to new Harmons, Mountain America Credit Union, Hurst's Ace Hardware and many restaurants and great retailers.
- Now reserving / Pre-leasing.

OR TEXT 13392 TO 39200 Message frequency will vary. Message and data r may apply. Reply HELP for help or STOP to cance ARTI Terms of Service | ARTI Privacy Statement