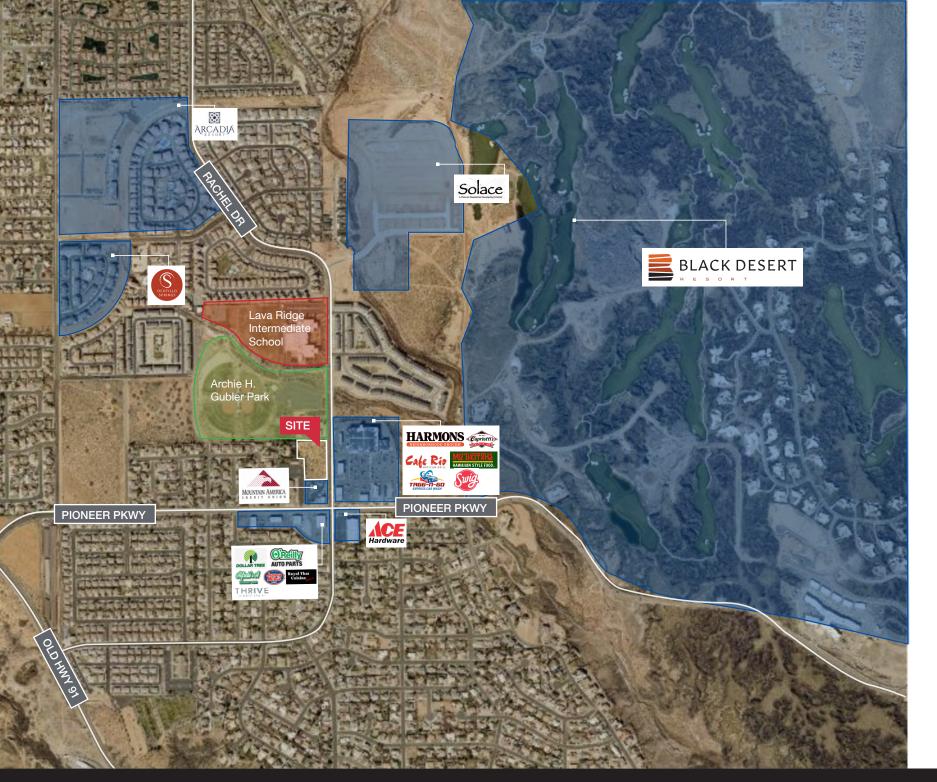

Rachel Dr & Pioneer Pkwy Santa Clara, UT 84765

- Two (2) parcels totaling approximately 2.38 acres.
- Located iclose to a newly developed retail strip.

- Retail lot adjacent to new Harmons, Mountain America Credit Union, Hurst's Ace Hardware and many restaurants and great retailers.
- Now reserving / Pre-leasing.

OR TEXT 13392 TO 39200 Message frequency will vary. Message and data r may apply. Reply HELP for help or STOP to cance ARTI Terms of Service | ARTI Privacy Statement

Located in Santa Clara, Utah close to a newly developed retail strip along Pioneer Parkway.

Shops/Tenants
Schools
Public Parks
Govt. Buildings
Airport

Л

| POPULATION             | 1-mile    | 3-mile    | 5-mile    |
|------------------------|-----------|-----------|-----------|
| 2024 Population        | 6,071     | 29,772    | 51,039    |
| HOUSEHOLDS             | 1-mile    | 3-mile    | 5-mile    |
| 2024 Households        | 2,111     | 10,750    | 18,891    |
| INCOME                 | 1-mile    | 3-mile    | 5-mile    |
| 2024 Average HH Income | \$100,173 | \$116,396 | \$110,445 |