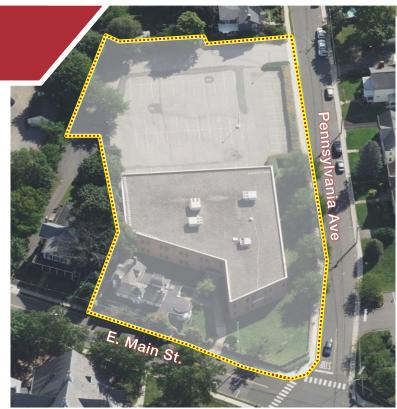

#### **Property Features**

- Two building office complex situated on 1.42 acres, located in the heart of Flemington's business district
- 1 E. Main Street is a ± 27,300 sf two story brick office building featuring a marble foyer, marble bathrooms, elevator and central air, with 78 parking spaces
- 3 E. Main Street is a historic Victorian building comprised of ± 1,750 sf, featuring decorative fireplaces, classic custom woodwork, and an open porch
- The entire property is surrounded by beautiful stone walls and gated stone archways with professional landscaping
- Centrally located minutes Flemington Municipal Offices, Hunterdon Medical Center, Post Office, Restaurants and Shopping
- Minutes from Route 31 and Route 202
- Call for sale and lease price information

## Victorian Plaza

1-3 E. Main Street, Flemington