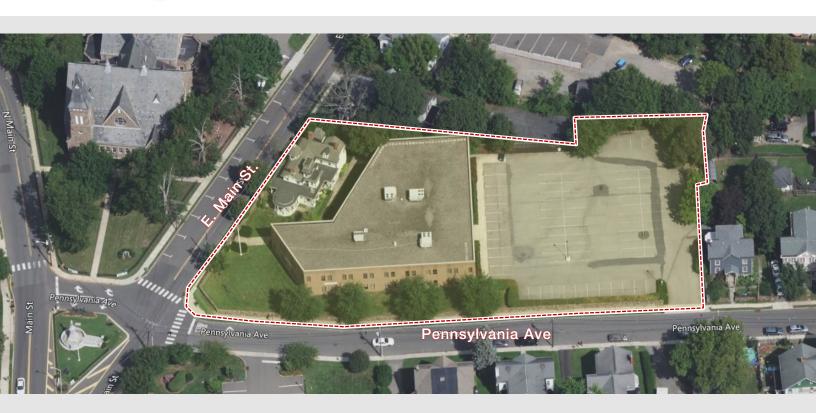

#### **Property Features**

- Two building office complex situated on 1.42 acres, located in the heart of Flemington's business district
- 1 E. Main Street is a ± 27,300 sf two story brick office building featuring a marble foyer, marble bathrooms, elevator and central air, with 78 parking spaces
- 3 E. Main Street is a historic Victorian building comprised of ± 1,750 sf, featuring decorative fireplaces, classic custom woodwork, and an open porch
- The entire property is surrounded by beautiful stone walls and gated stone archways with professional landscaping
- Centrally located minutes Flemington Municipal Offices, Hunterdon Medical Center, Post Office, Restaurants and Shopping
- Minutes from Route 31 and Route 202
- Call for sale and lease price information

## Victorian Plaza

1-3 E. Main Street, Flemington