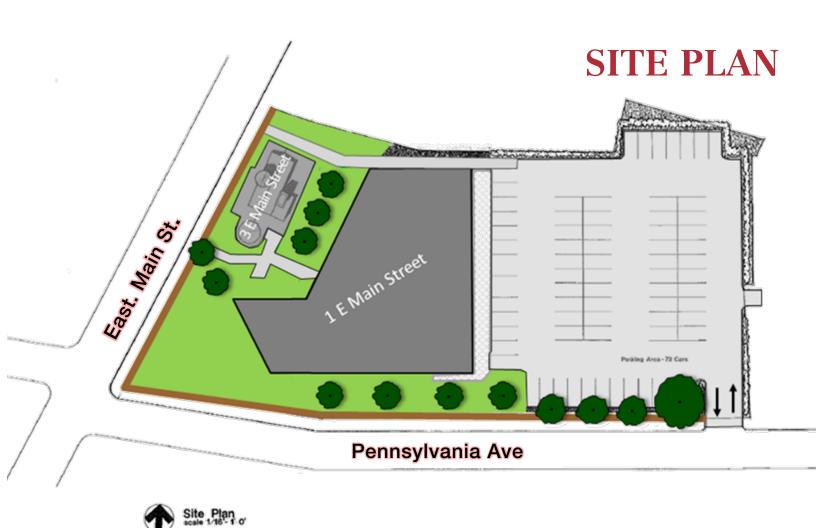

#### **Property Features**

- Two building office complex situated on 1.42 acres, located in the heart of Flemington's business district
- 1 E. Main Street is a ± 27,300 sf two story brick office building featuring a marble foyer, marble bathrooms, elevator and central air, with 78 parking spaces
- 3 E. Main Street is a historic Victorian building comprised of ± 1,750 sf, featuring decorative fireplaces, classic custom woodwork, and an open porch
- The entire property is surrounded by beautiful stone walls and gated stone archways with professional landscaping
- Centrally located minutes Flemington Municipal Offices, Hunterdon Medical Center, Post Office, Restaurants and Shopping
- Minutes from Route 31 and Route 202
- Call for sale and lease price information

#### Victorian Plaza 1-3 E. Main Street, Flemington, NJ 1st Floor 1,628 SF 1.280 SF 20 1,016 SF 1.342 SF LOBBY d 1,024 SF 1,628 SF 2,092 SF 1.400 SF 1,266 SF 1,024 SF 1,024 SF 1,674 SF 2<sup>nd</sup> Floor Hunterdon Medical Ctr 1.024 SF The Gravity Vault Flemington Department Store Holcomb Mills 2,068 SF 1,290 SF 1,024 SF 1.000 SF Costco Wholesale lemington Ice Arena Centrally located within walking distance to Sri Mahaperiyava