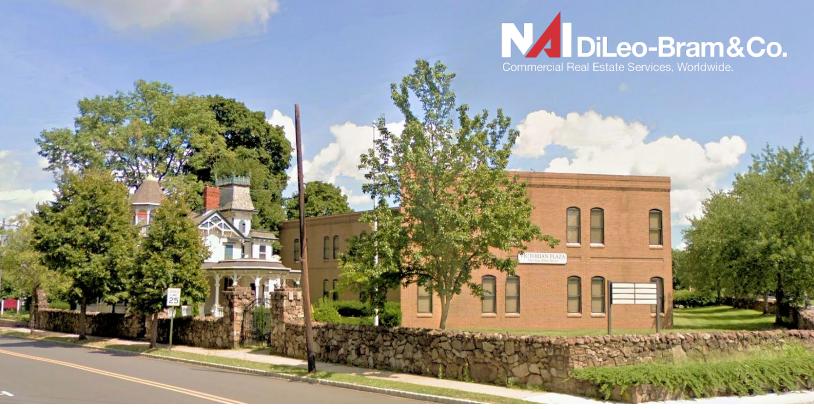

### 1-3 E. Main Street

Flemington, New Jersey

#### **Property Features**

- Two building office complex situated on 1.42 acres, located in the heart of Flemington's business district
- 1 E. Main Street is a ± 27,300 sf two story brick office building featuring a marble foyer, marble bathrooms, elevator and central air, with 78 parking spaces
- 3 E. Main Street is a historic Victorian building comprised of ± 1,750 sf, featuring decorative fireplaces, classic custom woodwork, and an open porch
- The entire property is surrounded by beautiful stone walls and gated stone archways with professional landscaping
- Centrally located minutes Flemington Municipal Offices, Hunterdon Medical Center, Post Office, Restaurants and Shopping
- Minutes from Route 31 and Route 202
- Call for sale and lease price information

## Victorian Plaza

1-3 E. Main Street, Flemington