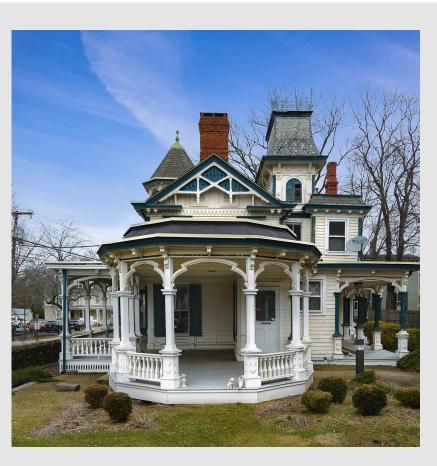

#### **Property Features**

- Two building office complex situated on 1.42 acres, located in the heart of Flemington's business district
- 1 E. Main Street is a ± 27,300 sf two story brick office building featuring a marble foyer, marble bathrooms, elevator and central air, with 78 parking spaces
- 3 E. Main Street is a historic Victorian building comprised of ± 1,750 sf, featuring decorative fireplaces, classic custom woodwork, and an open porch
- The entire property is surrounded by beautiful stone walls and gated stone archways with professional landscaping
- Centrally located minutes Flemington Municipal Offices, Hunterdon Medical Center, Post Office, Restaurants and Shopping
- Minutes from Route 31 and Route 202
- Call for sale and lease price information

## Victorian Plaza

1-3 E. Main Street, Flemington