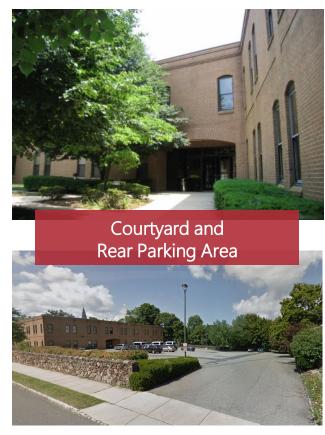

#### **Property Features**

- Two building office complex situated on 1.42 acres, located in the heart of Flemington's business district
- 1 E. Main Street is a ± 27,300 sf two story brick office building featuring a marble foyer, marble bathrooms, elevator and central air, with 78 parking spaces
- 3 E. Main Street is a historic Victorian building comprised of ± 1,750 sf, featuring decorative fireplaces, classic custom woodwork, and an open porch
- The entire property is surrounded by beautiful stone walls and gated stone archways with professional landscaping
- Centrally located minutes Flemington Municipal Offices, Hunterdon Medical Center, Post Office, Restaurants and Shopping
- Minutes from Route 31 and Route 202
- Call for sale and lease price information