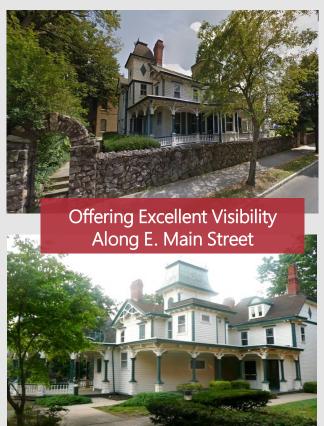

#### **Property Features**

- Two building office complex situated on 1.42 acres, located in the heart of Flemington's business district
- 1 E. Main Street is a ± 27,300 sf two story brick office building featuring a marble foyer, marble bathrooms, elevator and central air, with 78 parking spaces
- 3 E. Main Street is a historic Victorian building comprised of ± 1,750 sf, featuring decorative fireplaces, classic custom woodwork, and an open porch
- The entire property is surrounded by beautiful stone walls and gated stone archways with professional landscaping
- Centrally located minutes Flemington Municipal Offices, Hunterdon Medical Center, Post Office, Restaurants and Shopping
- Minutes from Route 31 and Route 202
- Call for sale and lease price information