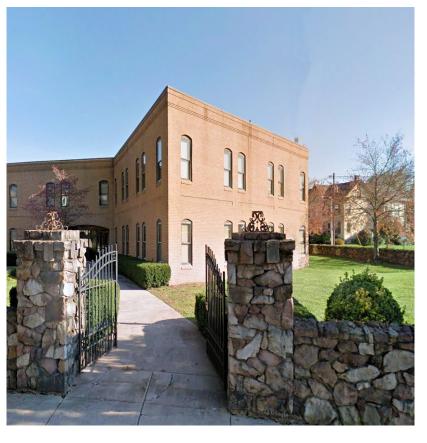

#### **Property Features**

- Two building office complex situated on 1.42 acres, located in the heart of Flemington's business district
- 1 E. Main Street is a ± 27,300 sf two story brick office building featuring a marble foyer, marble bathrooms, elevator and central air, with 78 parking spaces
- 3 E. Main Street is a historic Victorian building comprised of ± 1,750 sf, featuring decorative fireplaces, classic custom woodwork, and an open porch
- The entire property is surrounded by beautiful stone walls and gated stone archways with professional landscaping
- Centrally located minutes Flemington Municipal Offices, Hunterdon Medical Center, Post Office, Restaurants and Shopping
- Minutes from Route 31 and Route 202
- Call for sale and lease price information

## Victorian Plaza

1-3 E. Main Street, Flemington