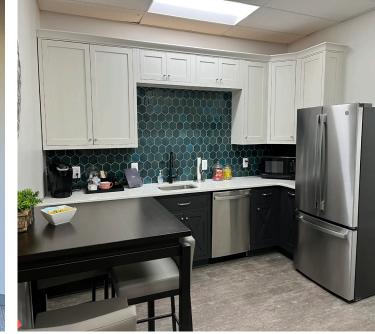

## PROPERTY HIGHLIGHTS

Building Size: 50,852 SF

Clear Height: 14'

Loading: One dock

Drive-in: One over-sized drive-in

Sublease Term: Through 3/31/2029

- » Excellent access to Rt 1, Rt 32, I-95, and MD-295
- » Located in between Columbia and Ft. Meade/NSA near public transportation

#### SUITE D & E

FLOOR PLAN **6,565 SF** 

Easy access to area highways via Route 1 or 32

UTES 9 MINUTES

12 MINUTES

14 MINUTES 15 MINUTES

15 MINUTES

**2 MILES**TO FT. MEADE/NSA