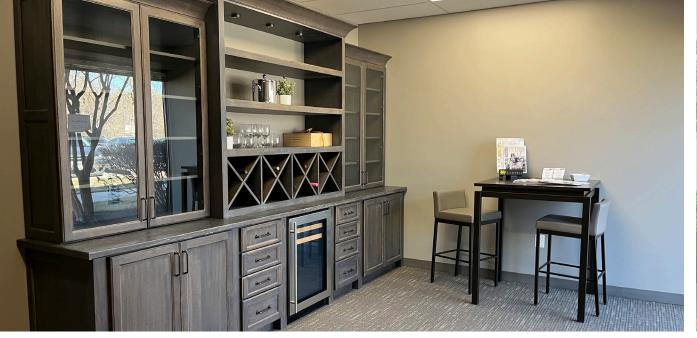

## PROPERTY HIGHLIGHTS

Building Size: 50,852 SF

Clear Height: 14'

Loading: One dock

Drive-in: One over-sized drive-in

Sublease Term: Through 3/31/2029

- » Excellent access to Rt 1, Rt 32, I-95, and MD-295
- » Located in between Columbia and Ft. Meade/NSA near public transportation

#### SUITE D & E

FLOOR PLAN **6,565 SF** 

Easy access to area highways via Route 1 or 32

UTES 9 MINUTES

12 MINUTES

14 MINUTES 15 MINUTES

15 MINUTES

**2 MILES**TO FT. MEADE/NSA