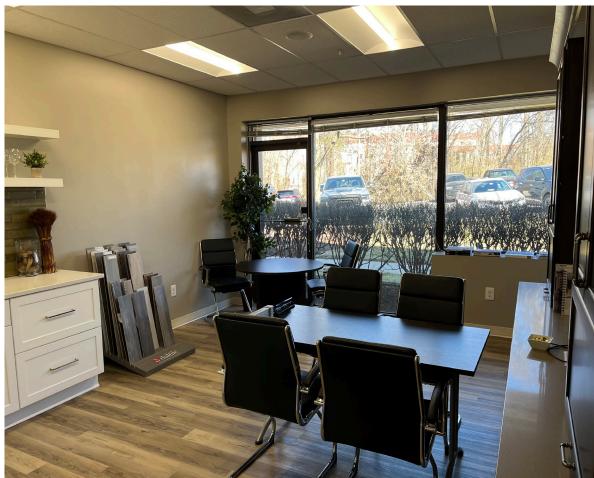

## PROPERTY HIGHLIGHTS

Building Size: 50,852 SF

Clear Height: 14'

Loading: One dock

Drive-in: One over-sized drive-in

Sublease Term: Through 3/31/2029

- » Excellent access to Rt 1, Rt 32, I-95, and MD-295
- » Located in between Columbia and Ft. Meade/NSA near public transportation

#### SUITE D & E

FLOOR PLAN **6,565 SF** 

Easy access to area highways via Route 1 or 32

UTES 9 MINUTES

12 MINUTES

14 MINUTES 15 MINUTES

15 MINUTES

**2 MILES**TO FT. MEADE/NSA