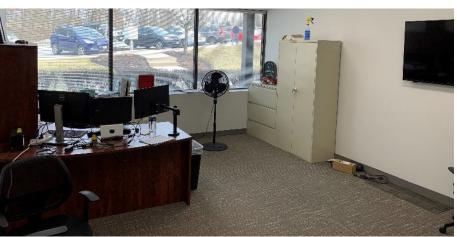

## PROPERTY HIGHLIGHTS

Building Size: 50,852 SF

Clear Height: 14'

Loading: One dock

Drive-in: One over-sized drive-in

Sublease Term: Through 3/31/2029

- » Excellent access to Rt 1, Rt 32, I-95, and MD-295
- » Located in between Columbia and Ft. Meade/NSA near public transportation

#### SUITE D & E

FLOOR PLAN **6,565 SF** 

Easy access to area highways via Route 1 or 32

UTES 9 MINUTES

12 MINUTES

14 MINUTES 15 MINUTES

15 MINUTES

**2 MILES**TO FT. MEADE/NSA