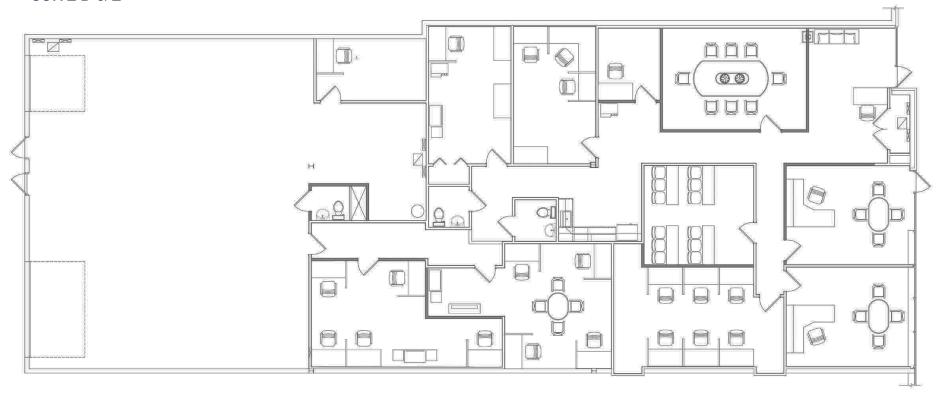

#### SUITE D & E

FLOOR PLAN **6,565 SF** 

Easy access to area highways via Route 1 or 32

UTES 9 MINUTES

12 MINUTES

14 MINUTES 15 MINUTES

15 MINUTES

**2 MILES**TO FT. MEADE/NSA