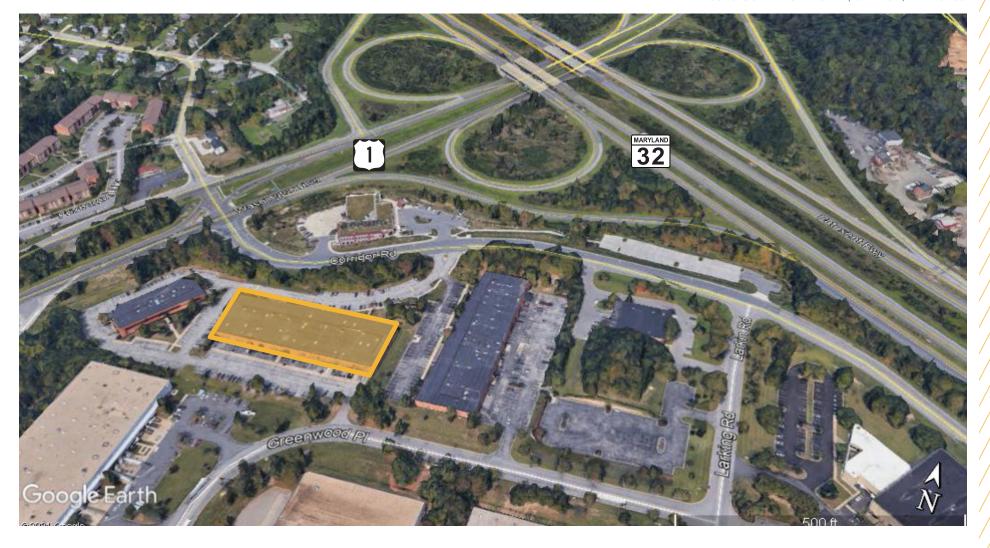

#### SUITE D & E

FLOOR PLAN **6,565 SF** 

Easy access to area highways via Route 1 or 32

UTES 9 MINUTES

12 MINUTES

14 MINUTES 15 MINUTES

15 MINUTES

**2 MILES**TO FT. MEADE/NSA

5 MILES
TO COLUMBIA, MD

14 MILES
TO BWI AIRPORT

15 MILES
TO BALTIMORE

20 MILES TO ANNAPOLIS, MD

20 MILES
TO WASHINGTON, DC