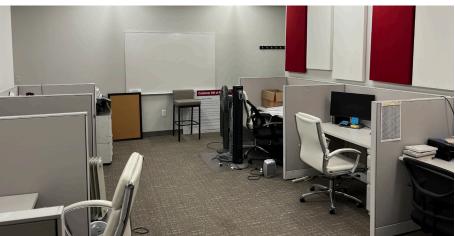

## PROPERTY HIGHLIGHTS

Building Size: 50,852 SF

Clear Height: 14'

Loading: One dock

Drive-in: One over-sized drive-in

Sublease Term: Through 3/31/2029

- » Excellent access to Rt 1, Rt 32, I-95, and MD-295
- » Located in between Columbia and Ft. Meade/NSA near public transportation

#### SUITE D & E

FLOOR PLAN **6,565 SF** 

Easy access to area highways via Route 1 or 32

UTES 9 MINUTES

12 MINUTES

14 MINUTES 15 MINUTES

15 MINUTES

**2 MILES**TO FT. MEADE/NSA