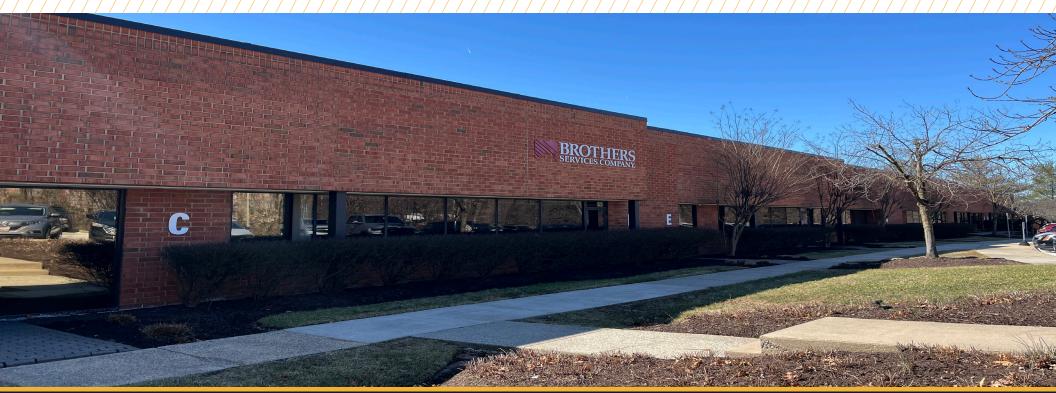

## FOR SUBLEASE 6,565 SE

### 8520 CORRIDOR ROAD

**SAVAGE, MD 20763** 

## PROPERTY HIGHLIGHTS

Building Size: 50,852 SF

Clear Height: 14'

Loading: One dock

Drive-in: One over-sized drive-in

Sublease Term: Through 3/31/2029

- » Excellent access to Rt 1, Rt 32, I-95, and MD-295
- » Located in between Columbia and Ft. Meade/NSA near public transportation