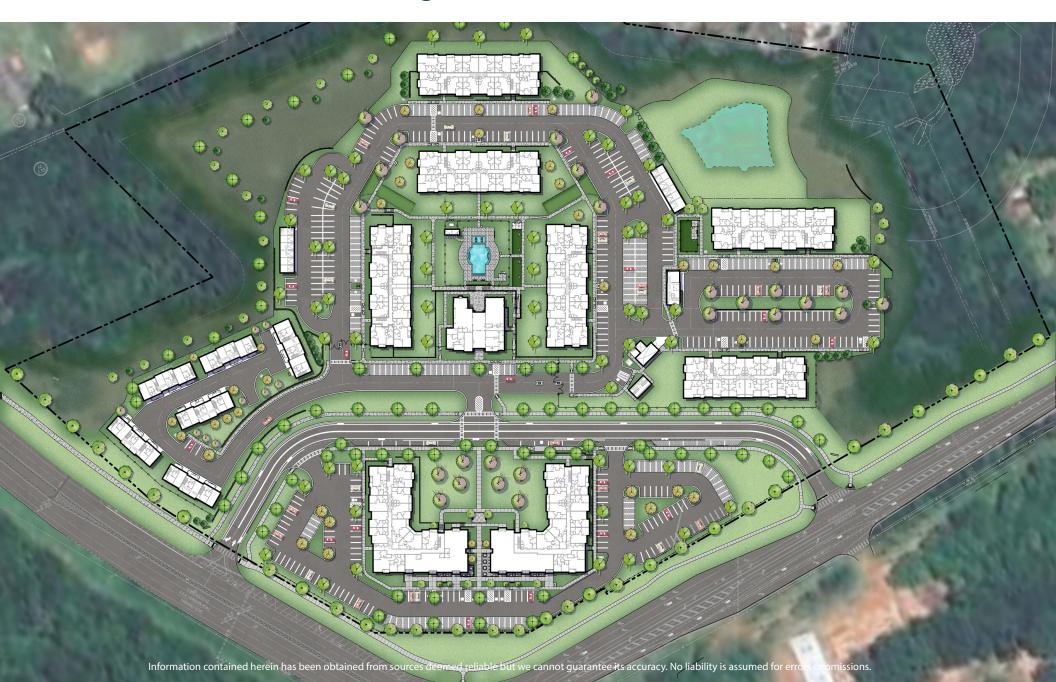

# **Property Highlights**

316 apartment units

High Visibility

8,200 SF of retail

Ideal for restaurant, retailer, fitness, flex-office

Active retail submarket with shops and restaurants in high demand

High Traffic Counts – 30,600 vehicles per day at the corner of Riverside Pkwy. and Fairburn Rd.

# New Mixed-Use Retail in Douglasville