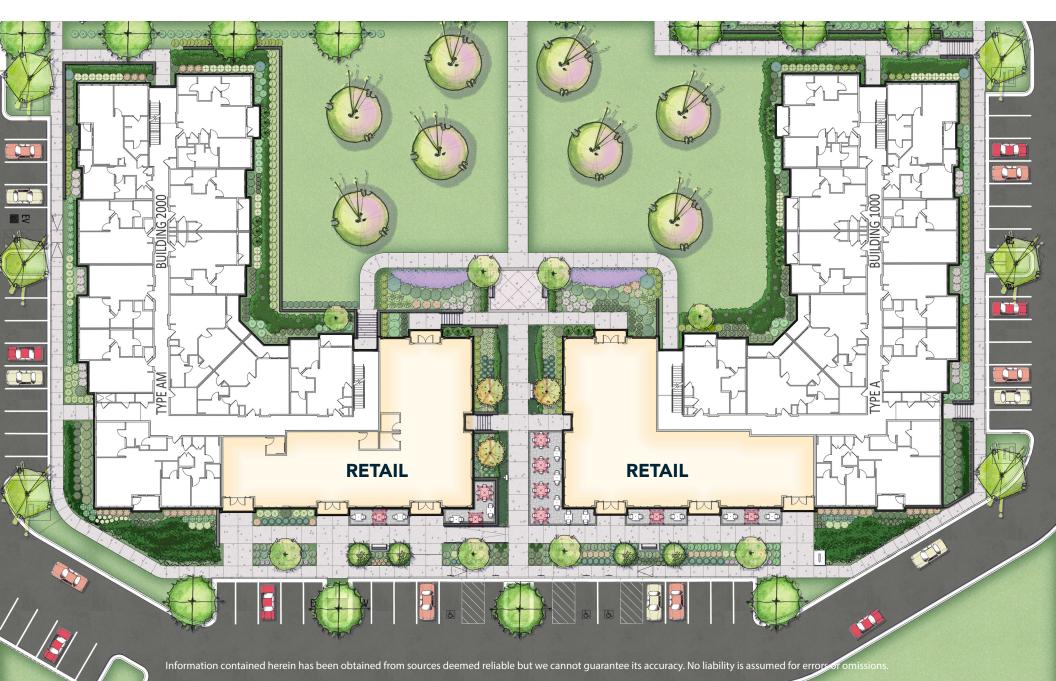

# **Property Highlights**

316 apartment units

High Visibility

8,200 SF of retail

Ideal for restaurant, retailer, fitness, flex-office

Active retail submarket with shops and restaurants in high demand

High Traffic Counts – 30,600 vehicles per day at the corner of Riverside Pkwy. and Fairburn Rd.

# New Mixed-Use Retail in Douglasville