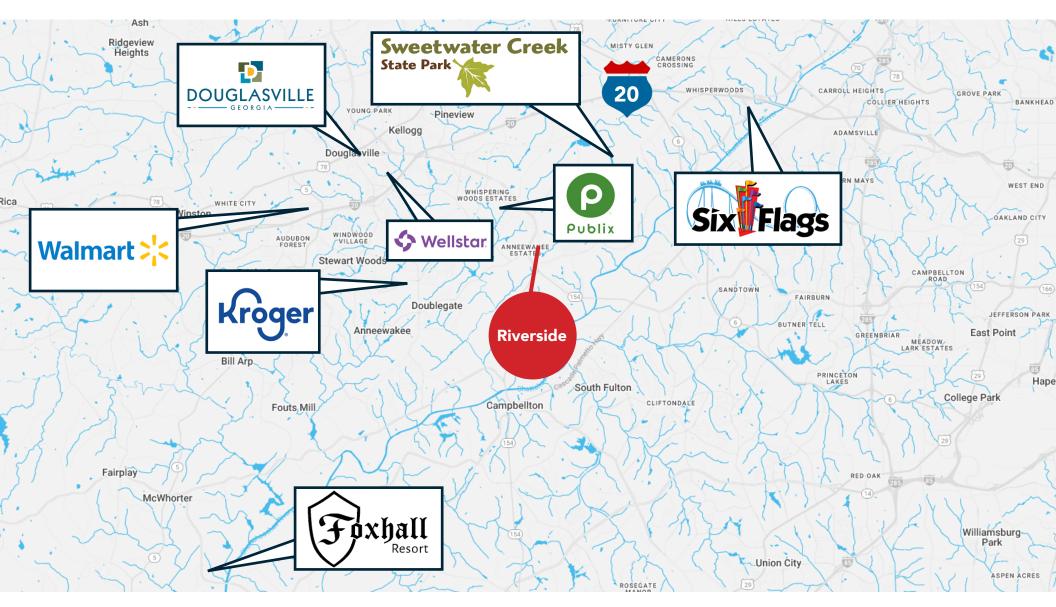

Near to Six Flags, Sweetwater Creek State Park, Arbor Place Mall and Foxhall Resort

#### Within 5 Miles of Subject Property

27,318 Total Households

Information contained herein has been obtained from sources deemed reliable but we cannot guarantee its accuracy. No liability is assumed for errors or omissions.