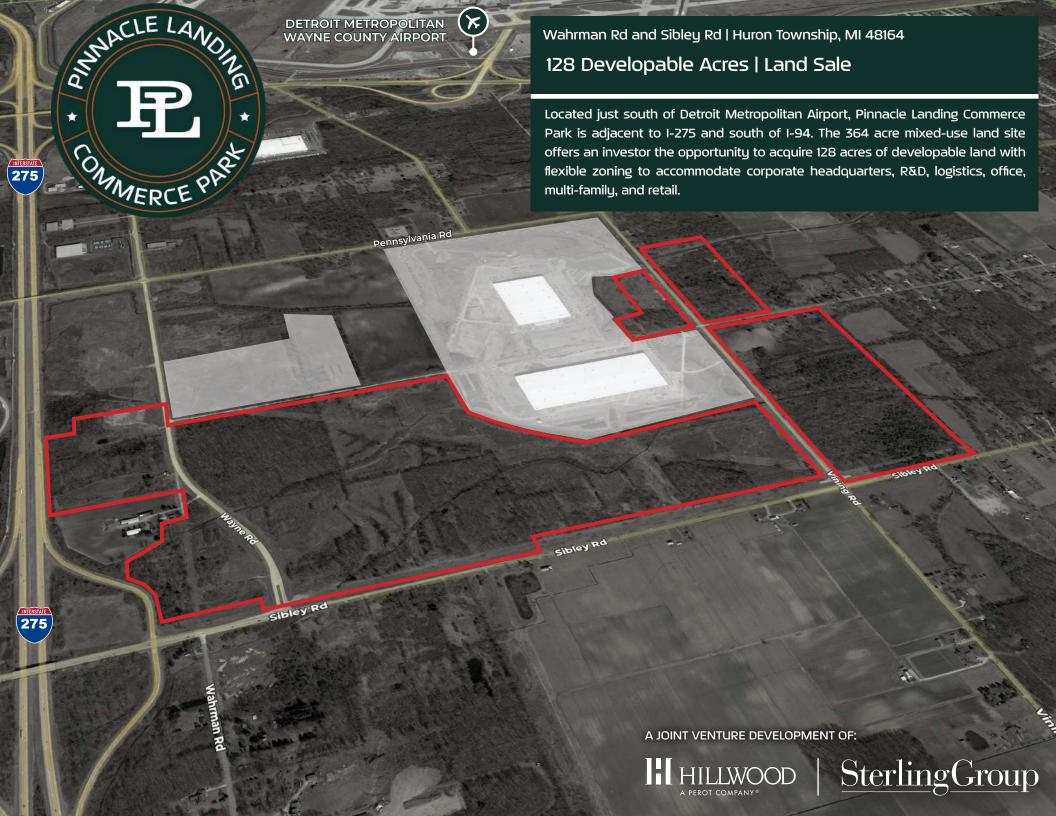

## PINNACLE LANDING COMMERCE PARK | LAND SALE

### **PROPERTY OVERVIEW**

WAHRMAN RD AND SIBLEY RD | HURON TOWNSHIP, MI 48164

128 developable acres / 364 total acres for sale

Developable parcels ranging in size from 4.8 to 16.1 acres

Zoning: Pinnacle Development Area; zoned for multi-use

Highway access to Detroit and Toledo markets

Development

A Joint Venture of Hillwood and Sterling Group DON SCHOENHEIDER

847 737 0264 (o) don.schoenheider@hillwood.com DANNY SAMSON

313 394 1154 (o) dannys@sgdetroit.com Sales