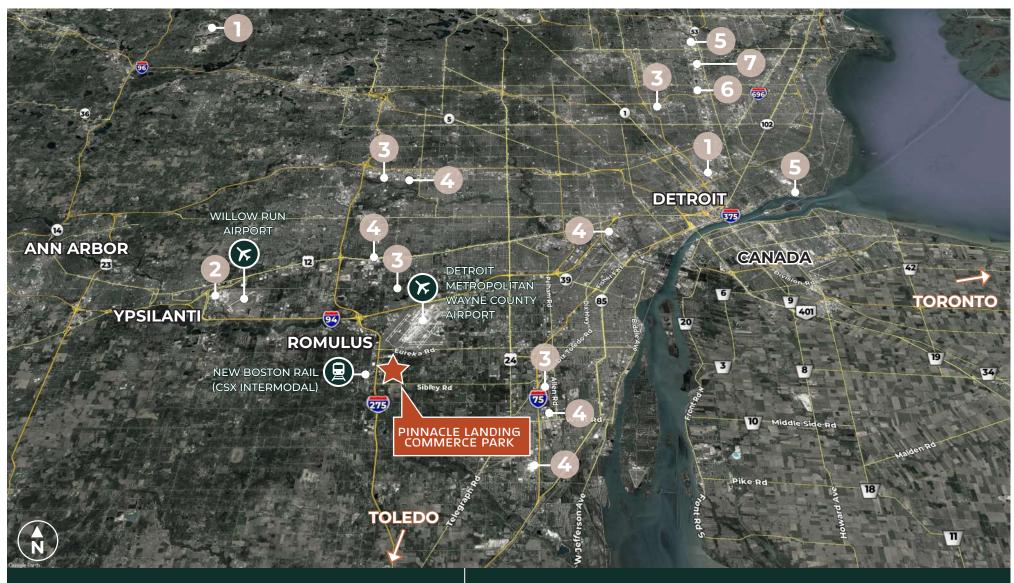

Highway access to Detroit and Toledo markets

Development

A Joint Venture of Hillwood and Sterling Group DON SCHOENHEIDER

847 737 0264 (o) don.schoenheider@hillwood.com DANNY SAMSON

313 394 1154 (o) dannys@sgdetroit.com Sales

#### **DRIVE TIMES**

Interstate 275 1 mi.

7 1 min.

Interstate 94

2 mi.

**7** 5 min.

Detroit Metropolitan Wayne County Airport

1 mi.

40 mi.

3 min.

Toledo, OH

45 min.

WAHRMAN RD AND SIBLEY RD | HURON TOWNSHIP, MI 48164