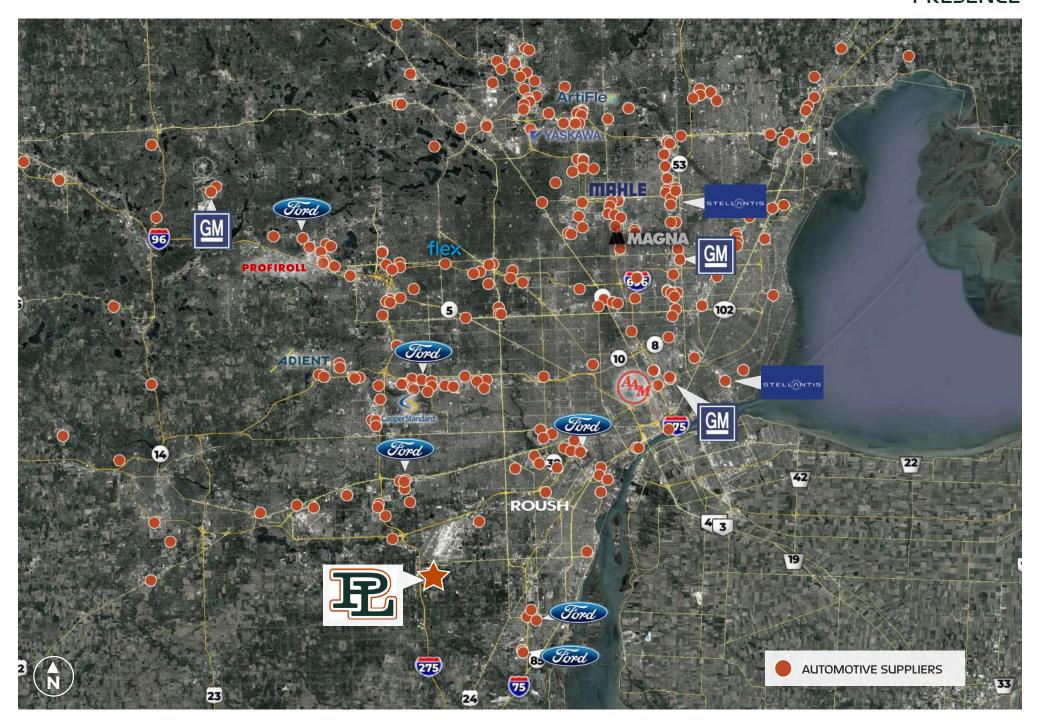

#### **BUSINESSES**

- 1. General Motors
- 2. American Center for Mobility
- 3. Amazon
- 4. Ford

- 5. Stellantis
- 6. US Army Tank Command
- 7. GM Technical Center