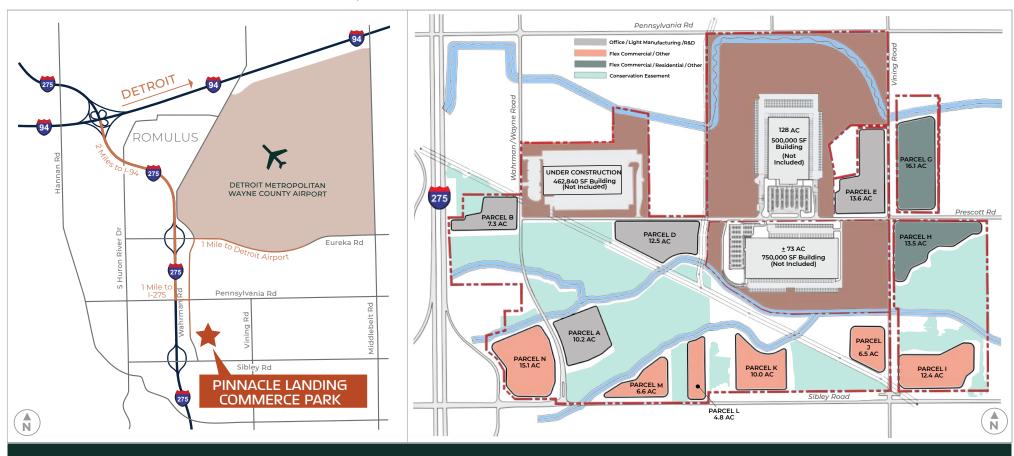

### **PROPERTY OVERVIEW**

WAHRMAN RD AND SIBLEY RD | HURON TOWNSHIP, MI 48164

128 developable acres / 364 total acres for sale

Developable parcels ranging in size from 4.8 to 16.1 acres

Zoning: Pinnacle Development Area; zoned for multi-use

Highway access to Detroit and Toledo markets

Development

A Joint Venture of Hillwood and Sterling Group DON SCHOENHEIDER

847 737 0264 (o) don.schoenheider@hillwood.com DANNY SAMSON

313 394 1154 (o) dannys@sgdetroit.com Sales