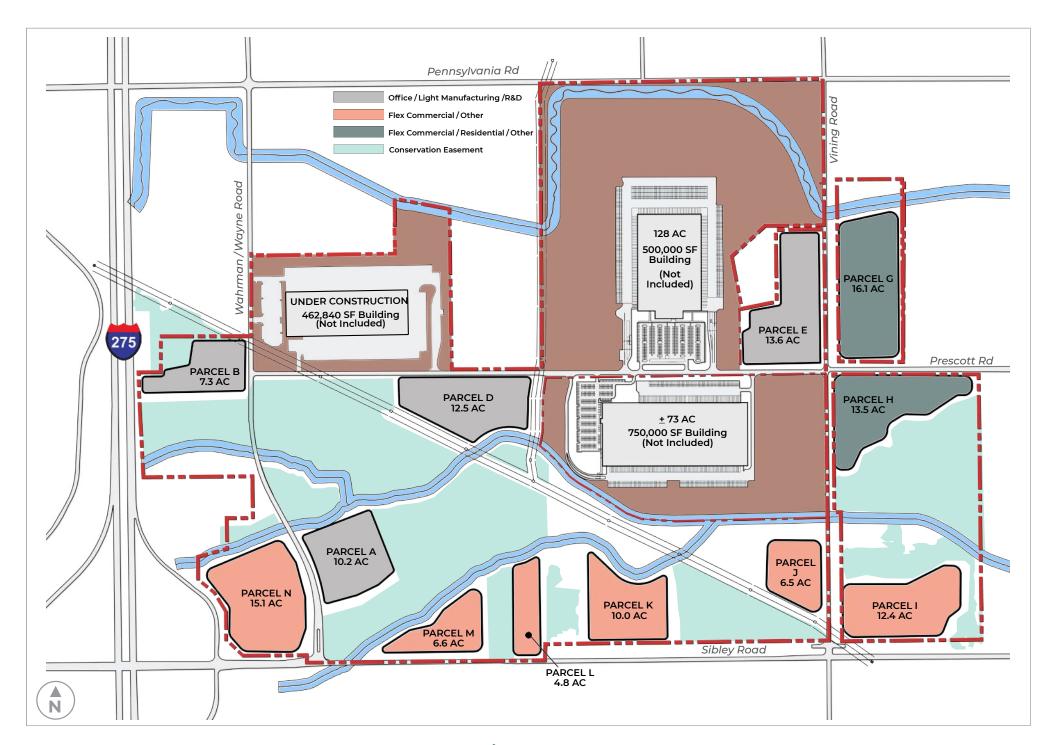

### **PROPERTY OVERVIEW**

WAHRMAN RD AND SIBLEY RD | HURON TOWNSHIP, MI 48164

128 developable acres / 364 total acres for sale

Developable parcels ranging in size from 4.8 to 16.1 acres

Zoning: Pinnacle Development Area; zoned for multi-use