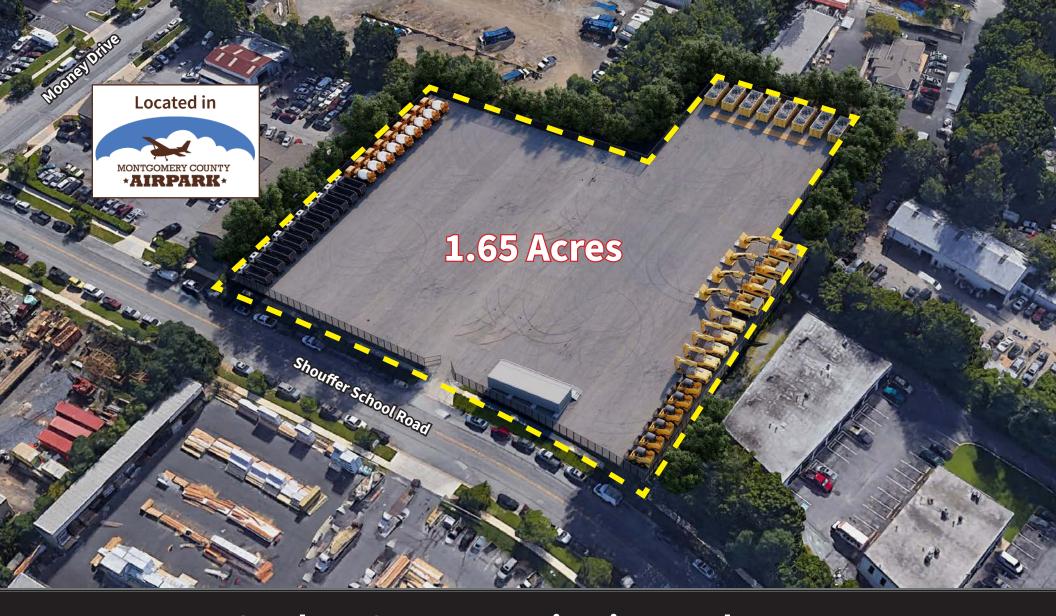

## **Outdoor Storage + Drive-in Warehouses**

18625 Mooney Drive, Gaithersburg, MD

John Dettleff 703.485.8831 john.dettleff@jll.com Sam Haas 443.878.3499 sam.haas@jll.com

assumptions or estimates used are for example only. There may be differences between projected and actual results, and those differences may be material. The Property may be withdrawn without notice. Neither Owner nor JLL accepts any liability for any loss or damage suffered by any party resulting from reliance on this information. If the recipient of this information has signed a confidentiality agreement regarding this matter, this information is subject to the terms of that agreement. ©2021. Jones Lang LaSalle IP, Inc. All rights