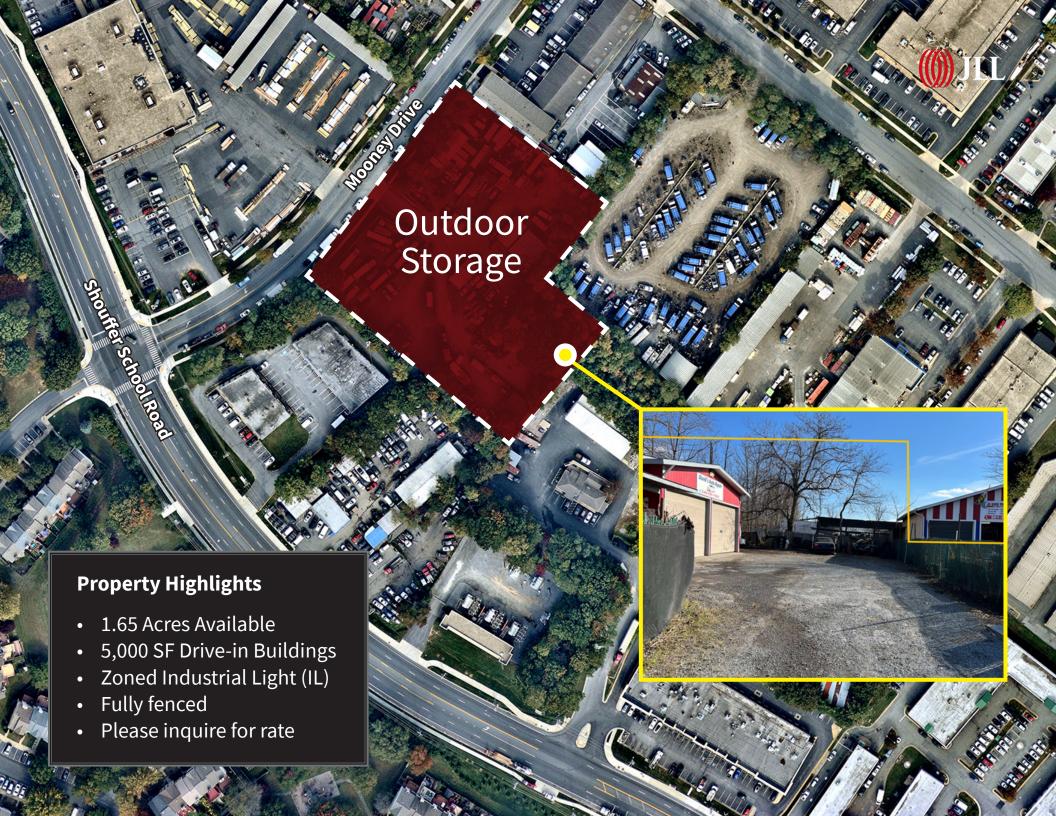

## **Outdoor Storage + Drive-in Warehouses**

18625 Mooney Drive, Gaithersburg, MD

John Dettleff 703.485.8831 john.dettleff@jll.com Sam Haas 443.878.3499 sam.haas@jll.com

assumptions or estimates used are for example only. There may be differences between projected and actual results, and those differences may be material. The Property may be withdrawn without notice. Neither Owner nor JLL accepts any liability for any loss or damage suffered by any party resulting from reliance on this information. If the recipient of this information has signed a confidentiality agreement regarding this matter, this information is subject to the terms of that agreement. ©2021. Jones Lang LaSalle IP, Inc. All rights