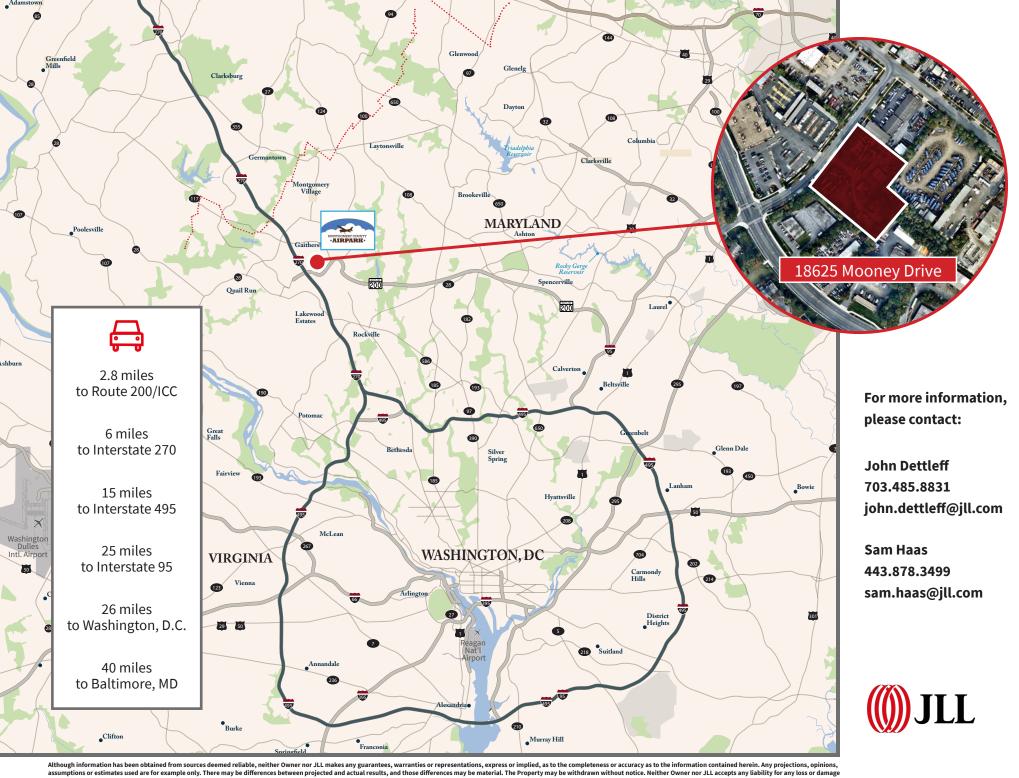

## **Outdoor Storage + Drive-in Warehouses**

18625 Mooney Drive, Gaithersburg, MD

John Dettleff 703.485.8831 john.dettleff@jll.com Sam Haas 443.878.3499 sam.haas@jll.com

assumptions or estimates used are for example only. There may be differences between projected and actual results, and those differences may be material. The Property may be withdrawn without notice. Neither Owner nor JLL accepts any liability for any loss or damage suffered by any party resulting from reliance on this information. If the recipient of this information has signed a confidentiality agreement regarding this matter, this information is subject to the terms of that agreement. ©2021. Jones Lang LaSalle IP, Inc. All rights