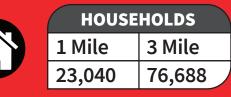

## Demographics

| ( | POPULATION |         |
|---|------------|---------|
|   | 1 Mile     | 3 Mile  |
|   | 69,496     | 227,167 |

45 Academy Street, 5th Floor Newark, New Jersey www.paramountassets.com