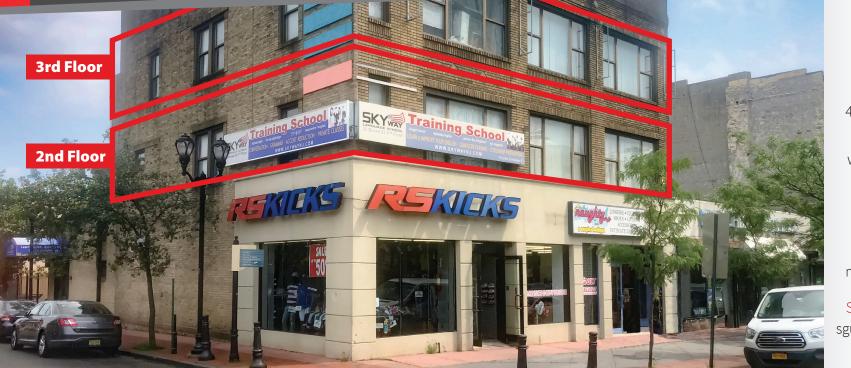

# 25 Broad Street Elizabeth, New Jersey, 07201

## **Property Highlights**

- 9,000 sq. ft. available (2nd and 3rd floor: 4,500 sq. ft.)
- Downtown Elizabeth location
- High car and pedestrian traffic
- Next to bus stops and a 7-minute walk to the Elizabeth Train Station
- Ideal space for a school, general and medical offices