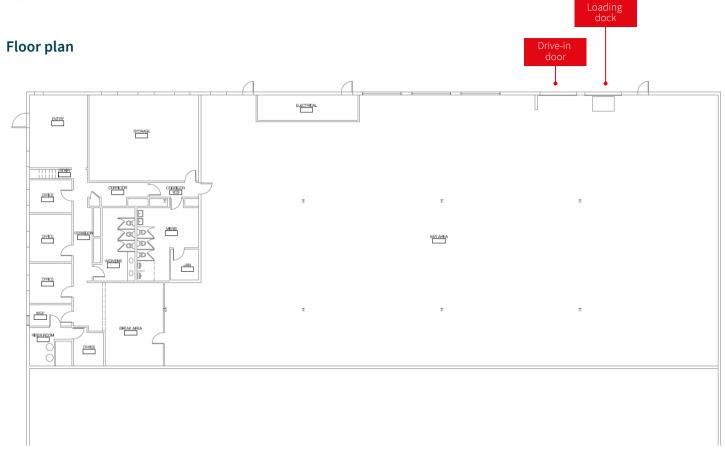

# **Building specifications**

- 15,000 SF
- 2,500 SF offices
- 15' clear height
- 1 loading dock
- 1 drive-in door
- Fully sprinklered
- Available immediately