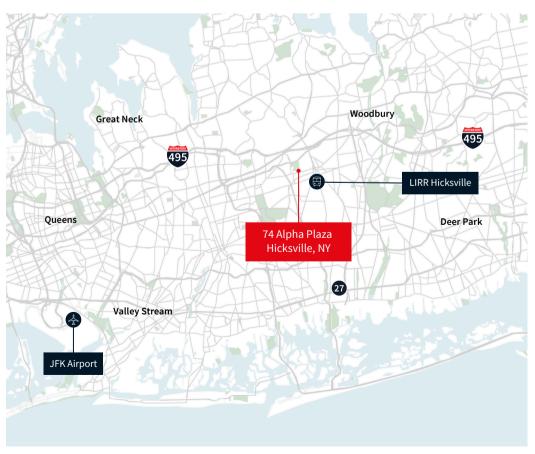

# **Key distances**

#### 0.7 miles

to LIRR - Hicksville

## 1.5 miles

to Northern State Parkway

# 2.0 miles

to Long Island Expressway

## 7.6 miles

to NY RT 135

# 16.1 miles

to Queens

## **22.7 miles**

to JFK Airport