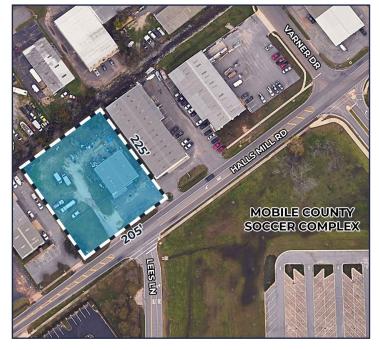

## FOR LEASE

**3,600± SF OFFICE/WAREHOUSE** 3734 Halls Mill Road | Mobile, AL

## PROPERTY DESCRIPTION:

- 3,000± SF warehouse on 1 acre
- 600± SF office
- · 22' ceilings
- · 5 ton overhead crane.
- 3 ground level doors (2 oversized)
- Fenced yard
- Convenient to I-10 and I-65

**LEASE RATE: \$12.00/SF NNN** 