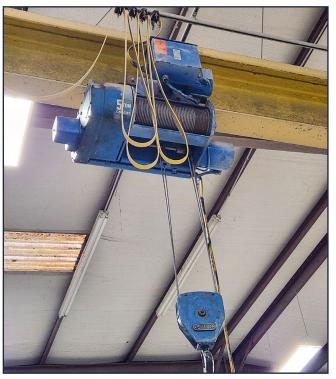

## PROPERTY DESCRIPTION:

- 3,000± SF warehouse on 1 acre
- 600± SF office
- · 22' ceilings
- · 5 ton overhead crane.
- 3 ground level doors (2 oversized)
- Fenced yard
- Convenient to I-10 and I-65

**LEASE RATE: \$12.00/SF NNN** 