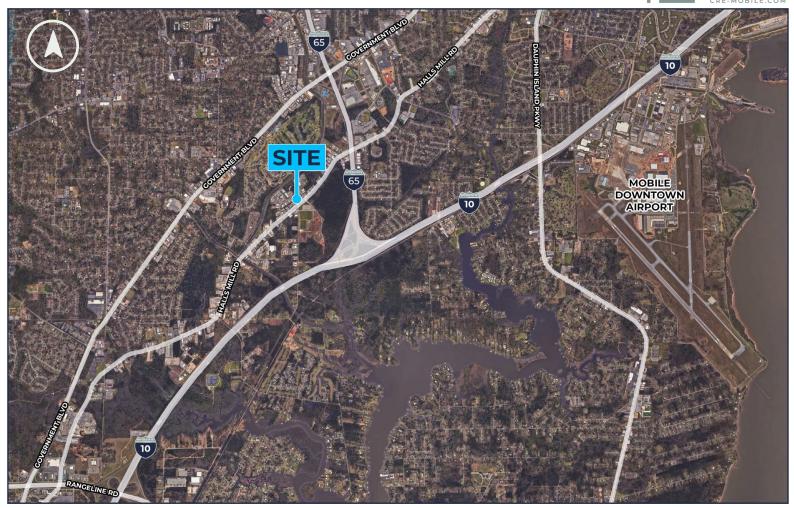

## **DISTANCES TO NOTABLE LOCATIONS**

| I-10                    | 4± miles   |
|-------------------------|------------|
| I-65                    | 9± miles   |
| Rangeline Rd            | 3.5± miles |
| Highway 90              | 1.5± miles |
| Downtown Mobile Airport | 4.5± miles |
| Port of Mobile          | 8± miles   |
| MS State Line           | 21± miles  |

<sup>\*</sup>Distance measured as the drive time\*

NO WARRANTY OR REPRESENTATION, EXPRESS OR IMPLIED, IS MADE AS TO THE ACCURACY OF THE INFORMATION CONTAINED HEREIN, AND THE SAME IS SUBMITTED SUBJECT TO ERRORS, OMISSIONS, CHANGE OF PRICE, RENTAL OR OTHER CONDITIONS, PRIOR SALE, LEASE OR FINANCING, OR WITHDRAWAL WITHOUT NOTICE, AND OF ANY SPECIAL LISTING CONDITIONS IMPOSED BY OUR PRINCIPALS. NO WARRANTIES OR REPRESENTATIONS ARE MADE AS TO THE CONDITION OF THE PROPERTY NOR ANY HAZARDS CONTAINED THEREIN ARE ANY TO BE IMPLIED.