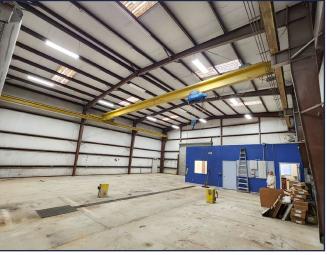

## PROPERTY DESCRIPTION:

- 3,000± SF warehouse on 1 acre
- 600± SF office
- · 22' ceilings
- · 5 ton overhead crane.
- 3 ground level doors (2 oversized)
- Fenced yard
- Convenient to I-10 and I-65

**LEASE RATE: \$12.00/SF NNN** 