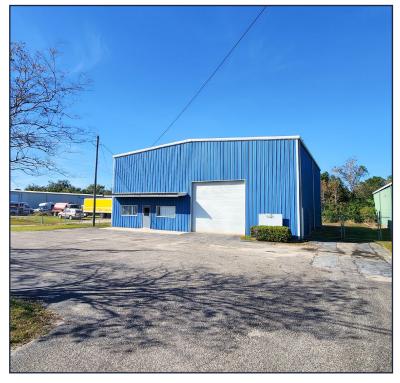

## FOR LEASE

**3,600± SF OFFICE/WAREHOUSE** 3734 Halls Mill Road | Mobile, AL

## PROPERTY DESCRIPTION:

- 3,000± SF warehouse on 1 acre
- 600± SF office
- · 22' ceilings
- · 5 ton overhead crane.
- 3 ground level doors (2 oversized)
- Fenced yard
- Convenient to I-10 and I-65

**LEASE RATE: \$12.00/SF NNN** 