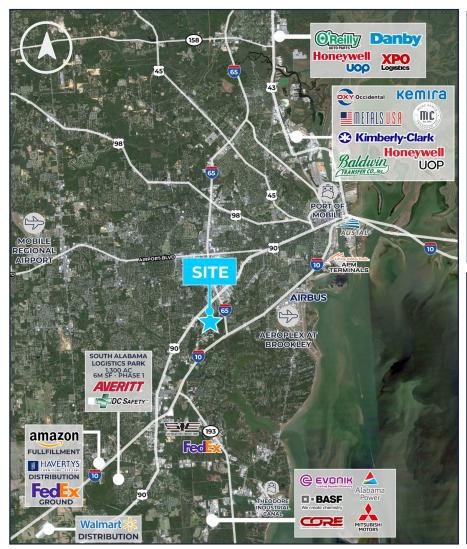

## **DISTANCES TO NOTABLE LOCATIONS**

| I-10                    | 4± miles   |
|-------------------------|------------|
| I-65                    | 9± miles   |
| Rangeline Rd            | 3.5± miles |
| Highway 90              | 1.5± miles |
| Downtown Mobile Airport | 4.5± miles |
| Port of Mobile          | 8± miles   |
| MS State Line           | 21± miles  |

<sup>\*</sup>Distance measured as the drive time\*

NO WARRANTY OR REPRESENTATION, EXPRESS OR IMPLIED, IS MADE AS TO THE ACCURACY OF THE INFORMATION CONTAINED HEREIN, AND THE SAME IS SUBMITTED SUBJECT TO ERRORS, OMISSIONS, CHANGE OF PRICE, RENTAL OR OTHER CONDITIONS, PRIOR SALE, LEASE OR FINANCING, OR WITHDRAWAL WITHOUT NOTICE, AND OF ANY SPECIAL LISTING CONDITIONS IMPOSED BY OUR PRINCIPALS. NO WARRANTIES OR REPRESENTATIONS ARE MADE AS TO THE CONDITION OF THE PROPERTY NOR ANY HAZARDS CONTAINED THEREIN ARE ANY TO BE IMPLIED.