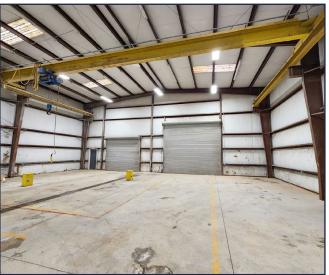

## PROPERTY DESCRIPTION:

- 3,000± SF warehouse on 1 acre
- 600± SF office
- · 22' ceilings
- · 5 ton overhead crane.
- 3 ground level doors (2 oversized)
- Fenced yard
- Convenient to I-10 and I-65

**LEASE RATE: \$12.00/SF NNN** 