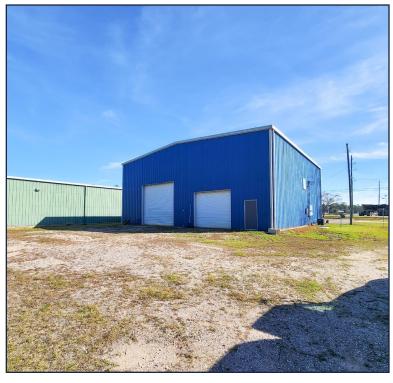

## FOR LEASE

**3,600± SF OFFICE/WAREHOUSE** 3734 Halls Mill Road | Mobile, AL

## PROPERTY DESCRIPTION:

- 3,000± SF warehouse on 1 acre
- 600± SF office
- · 22' ceilings
- · 5 ton overhead crane.
- 3 ground level doors (2 oversized)
- Fenced yard
- Convenient to I-10 and I-65

**LEASE RATE: \$12.00/SF NNN** 