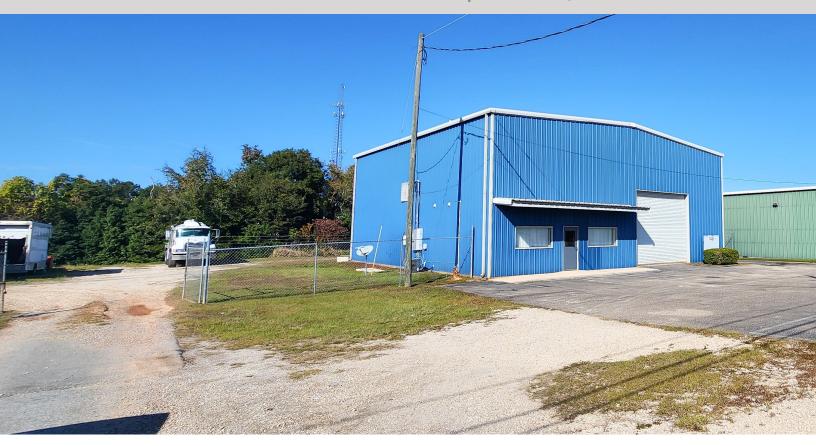

## FOR LEASE

**3,600± SF OFFICE/WAREHOUSE** 3734 Halls Mill Road | Mobile, AL

## PROPERTY DESCRIPTION:

- 3,000± SF warehouse on 1 acre
- 600± SF office
- · 22' ceilings
- · 5 ton overhead crane.
- 3 ground level doors (2 oversized)
- Fenced yard
- Convenient to I-10 and I-65

**LEASE RATE: \$12.00/SF NNN** 