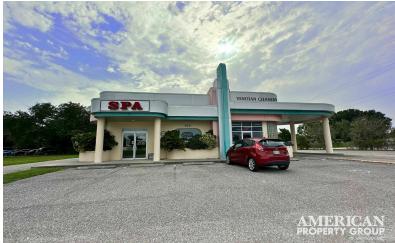

# 700 NORTH TAMIAMI TRAIL

NOKOMIS, FLORIDA 34275

### PROPERTY OVERVIEW

American Property Group of Sarasota, Inc. presents 700 N Tamiami Trail, Nokomis FL

Property Type: Free Standing Building with Drive-Thru Property Size: 4,051 SF building on a 30,699 SF lot

This versatile free-standing building is ideally located on a corner lot with a convenient drive-thru, making it perfect for a variety of business opportunities. Featuring two separate units, it offers a fantastic investment for owners and investors alike.