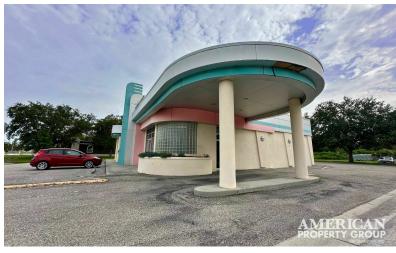

# 700 NORTH TAMIAMI TRAIL

NOKOMIS, FLORIDA 34275

### PROPERTY OVERVIEW

American Property Group of Sarasota, Inc. presents 700 N Tamiami Trail, Nokomis FL

Property Type: Free Standing Building with Drive-Thru Property Size: 4,051 SF building on a 30,699 SF lot

This versatile free-standing building is ideally located on a corner lot with a convenient drive-thru, making it perfect for a variety of business opportunities. Featuring two separate units, it offers a fantastic investment for owners and investors alike.