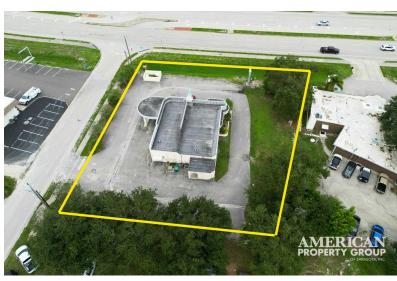

# 700 NORTH TAMIAMI TRAIL

NOKOMIS, FLORIDA 34275

### PROPERTY OVERVIEW

American Property Group of Sarasota, Inc. presents 700 N Tamiami Trail, Nokomis FL

Property Type: Free Standing Building with Drive-Thru Property Size: 4,051 SF building on a 30,699 SF lot

This versatile free-standing building is ideally located on a corner lot with a convenient drive-thru, making it perfect for a variety of business opportunities. Featuring two separate units, it offers a fantastic investment for owners and investors alike.

### PROPERTY HIGHLIGHTS

- Prime corner lot location
- Drive-thru for added convenience
- Two separate units, ideal for diverse business use
- Spacious 30,699 SF lot
- Ample parking available
- High visibility and easy access
- Signage on US-41 for excellent visibility

# Highlights:

Prime corner lot location
Drive-thru for added convenience
Two separate units, ideal for diverse business use
Spacious 30,699 SF lot
Ample parking available
High visibility and easy access
Signage on US-41 for excellent visibility