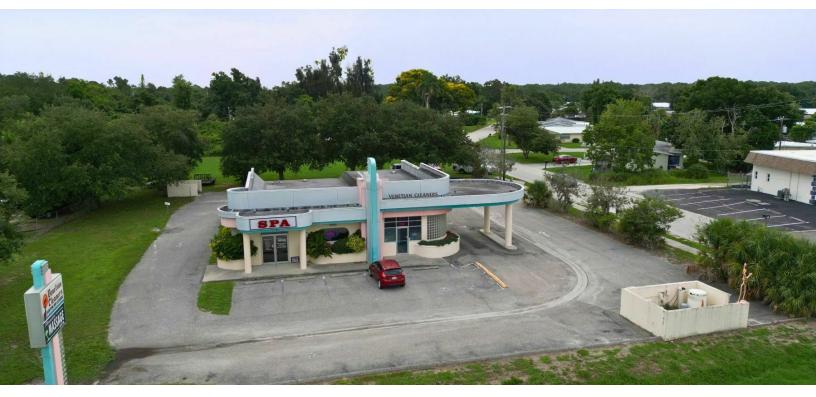

# 700 NORTH TAMIAMI TRAIL

NOKOMIS, FLORIDA 34275

### PROPERTY OVERVIEW

American Property Group of Sarasota, Inc. presents 700 N Tamiami Trail, Nokomis FL

Property Type: Free Standing Building with Drive-Thru Property Size: 4,051 SF building on a 30,699 SF lot

This versatile free-standing building is ideally located on a corner lot with a convenient drive-thru, making it perfect for a variety of business opportunities. Featuring two separate units, it offers a fantastic investment for owners and investors alike.

# Highlights:

Prime corner lot location
Drive-thru for added convenience
Two separate units, ideal for diverse business use
Spacious 30,699 SF lot
Ample parking available
High visibility and easy access
Signage on US-41 for excellent visibility