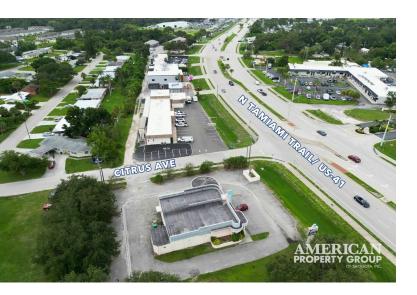

# 700 NORTH TAMIAMI TRAIL

NOKOMIS, FLORIDA 34275

### PROPERTY OVERVIEW

American Property Group of Sarasota, Inc. presents 700 N Tamiami Trail, Nokomis FL

Property Type: Free Standing Building with Drive-Thru Property Size: 4,051 SF building on a 30,699 SF lot

This versatile free-standing building is ideally located on a corner lot with a convenient drive-thru, making it perfect for a variety of business opportunities. Featuring two separate units, it offers a fantastic investment for owners and investors alike.

### PROPERTY HIGHLIGHTS

- Prime corner lot location
- Drive-thru for added convenience
- Two separate units, ideal for diverse business use
- Spacious 30,699 SF lot
- Ample parking available
- High visibility and easy access
- Signage on US-41 for excellent visibility

# Highlights:

Prime corner lot location
Drive-thru for added convenience
Two separate units, ideal for diverse business use
Spacious 30,699 SF lot
Ample parking available
High visibility and easy access
Signage on US-41 for excellent visibility