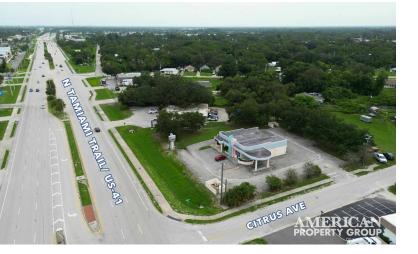

# 700 NORTH TAMIAMI TRAIL

NOKOMIS, FLORIDA 34275

### PROPERTY HIGHLIGHTS

- Prime corner lot location
- Drive-thru for added convenience
- Two separate units, ideal for diverse business use
- Spacious 30,699 SF lot
- Ample parking available
- High visibility and easy access
- Signage on US-41 for excellent visibility

# Highlights:

Prime corner lot location
Drive-thru for added convenience
Two separate units, ideal for diverse business use
Spacious 30,699 SF lot
Ample parking available
High visibility and easy access
Signage on US-41 for excellent visibility