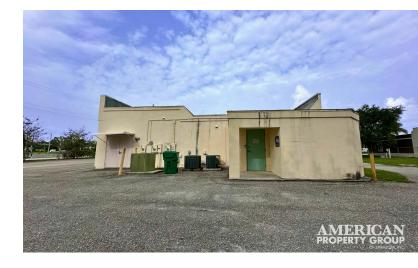

### PROPERTY OVERVIEW

American Property Group of Sarasota, Inc. presents 700 N Tamiami Trail, Nokomis FL

Property Type: Free Standing Building with Drive-Thru Property Size: 4,051 SF building on a 30,699 SF lot

This versatile free-standing building is ideally located on a corner lot with a convenient drive-thru, making it perfect for a variety of business opportunities. Featuring two separate units, it offers a fantastic investment for owners and investors alike.

# Highlights:

Prime corner lot location
Drive-thru for added convenience
Two separate units, ideal for diverse business use
Spacious 30,699 SF lot
Ample parking available
High visibility and easy access
Signage on US-41 for excellent visibility