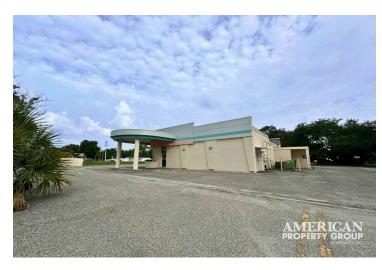

### PROPERTY OVERVIEW

American Property Group of Sarasota, Inc. presents 700 N Tamiami Trail, Nokomis FL

Property Type: Free Standing Building with Drive-Thru Property Size: 4,051 SF building on a 30,699 SF lot

This versatile free-standing building is ideally located on a corner lot with a convenient drive-thru, making it perfect for a variety of business opportunities. Featuring two separate units, it offers a fantastic investment for owners and investors alike.

# Highlights:

Prime corner lot location
Drive-thru for added convenience
Two separate units, ideal for diverse business use
Spacious 30,699 SF lot
Ample parking available
High visibility and easy access
Signage on US-41 for excellent visibility