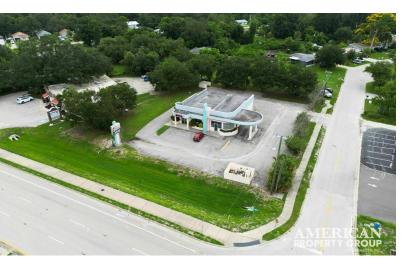

# 700 NORTH TAMIAMI TRAIL

NOKOMIS, FLORIDA 34275

### PROPERTY OVERVIEW

American Property Group of Sarasota, Inc. presents 700 N Tamiami Trail, Nokomis FL

Property Type: Free Standing Building with Drive-Thru Property Size: 4,051 SF building on a 30,699 SF lot

This versatile free-standing building is ideally located on a corner lot with a convenient drive-thru, making it perfect for a variety of business opportunities. Featuring two separate units, it offers a fantastic investment for owners and investors alike.