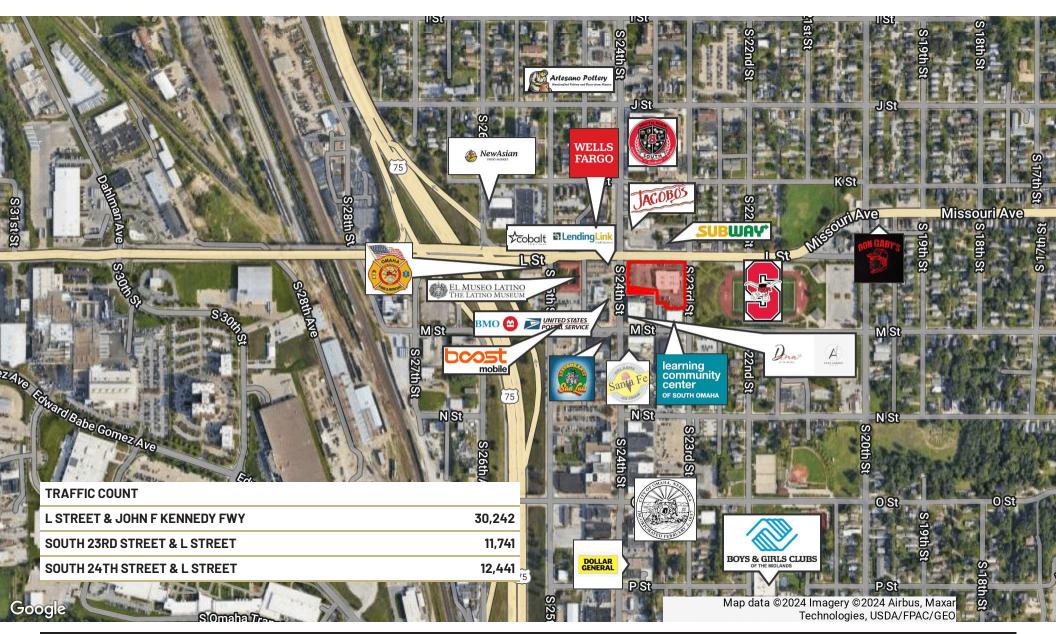

#### **LOCATION DESCRIPTION**

Located on the southeast corner of S 24th and L streets, just south of downtown Omaha.

2323 L ST, OMAHA, NE 68107

| 1 MILE    | 3 MILES                                            | 5 MILES                                                                                                                                                                                                                        |
|-----------|----------------------------------------------------|--------------------------------------------------------------------------------------------------------------------------------------------------------------------------------------------------------------------------------|
| 14,299    | 93,140                                             | 220,205                                                                                                                                                                                                                        |
| 32        | 35                                                 | 37                                                                                                                                                                                                                             |
| 32        | 35                                                 | 36                                                                                                                                                                                                                             |
| 33        | 36                                                 | 37                                                                                                                                                                                                                             |
| 1MILE     | 3 MILES                                            | 5 MILES                                                                                                                                                                                                                        |
| 4,465     | 32,904                                             | 87,733                                                                                                                                                                                                                         |
| 3.2       | 2.8                                                | 2.5                                                                                                                                                                                                                            |
| \$61,466  | \$74,461                                           | \$80,640                                                                                                                                                                                                                       |
| \$158,680 | \$205,785                                          | \$247,570                                                                                                                                                                                                                      |
|           |                                                    |                                                                                                                                                                                                                                |
|           | 14,299 32 32 33 1MILE 4,465 3.2 \$61,466 \$158,680 | 14,299       93,140         32       35         32       35         33       36         1MILE       3 MILES         4,465       32,904         3.2       2.8         \$61,466       \$74,461         \$158,680       \$205,785 |