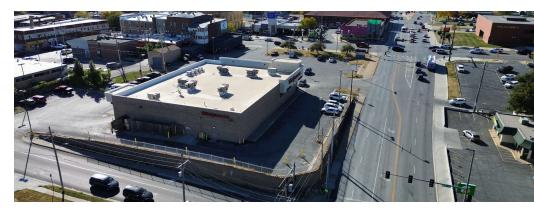

#### PROPERTY DESCRIPTION

Prime retail location available for lease near downtown Omaha. Retail space on a high traffic corner coming available May of 2025. Agent has equity.

#### **LOCATION DESCRIPTION**

Located on the southeast corner of S 24th and L streets, just south of downtown Omaha.

#### **OFFERING SUMMARY**

Lot Size:

Lease Rate:\$19.95 PSFLease Type:NNNAvailable SF:13,857 SF

1.5 Acres

CONNER DANA

Managing Broker 402.598.9637 Conner@CampbellDana.com SETH V. CAMPBELL

President 402.214.6106 Seth@CampbellDana.com