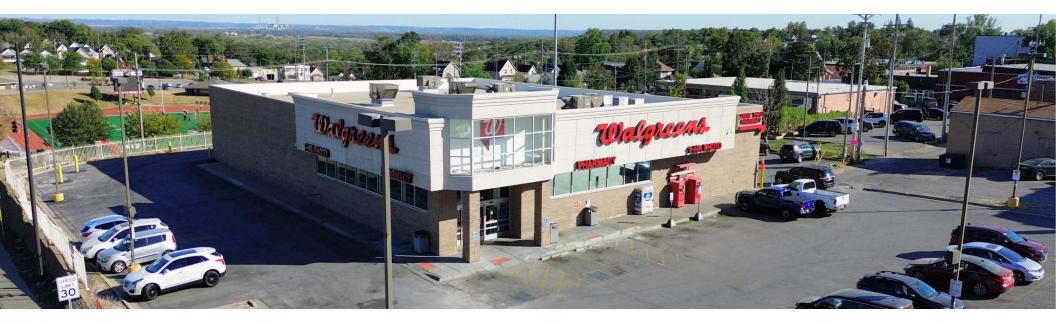

#### PROPERTY DESCRIPTION

Prime retail location available for lease near downtown Omaha. Retail space on a high traffic corner coming available May of 2025. Agent has equity.

#### **OFFERING SUMMARY**

Lot Size:

Lease Rate:\$19.95 PSFLease Type:NNNAvailable SF:13,857 SF

1.5 Acres

CONNER DANA

Managing Broker 402.598.9637 Conner@CampbellDana.com SETH V. CAMPBELL

President 402.214.6106 Seth@CampbellDana.com