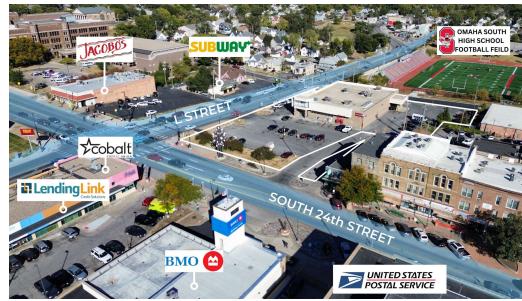

#### **LOCATION DESCRIPTION**

Located on the southeast corner of S 24th and L streets, just south of downtown Omaha.

#### **OFFERING SUMMARY**

Lot Size:

Lease Rate:\$19.95 PSFLease Type:NNNAvailable SF:13,857 SF

1.5 Acres

CONNER DANA

Managing Broker 402.598.9637 Conner@CampbellDana.com SETH V. CAMPBELL

President 402.214.6106 Seth@CampbellDana.com