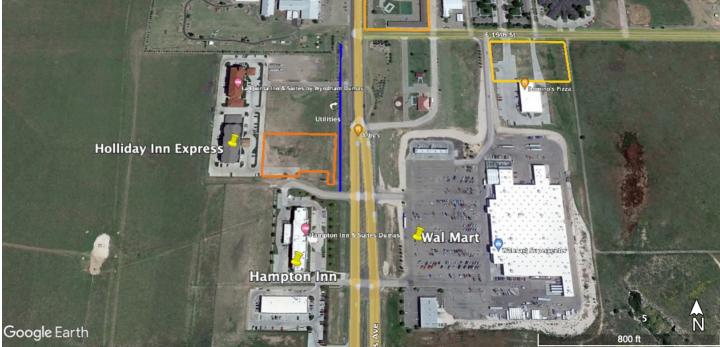

## **Dumas, TX Commercial Lot**

**Location:** Located on S Dumas Ave. which is Highway 287 on the far south end of town. This property is located in the middle of 3 hotels, across the highway from Wal-Mart and beside an Arby's and Taco Bueno.

Address: 1932 S Dumas Ave

**Property Type:** Commercial Retail

Acres: Approximately 1.7 acres

SF: Approximately 74,000 SF

**Utilities** All utilities run along the front of the lot.

**Surrounding Area:** Property is located to the west of Wal-Mart, in front of the Hliday Inn Express and La Quinta Inn, just to the north of the Hampton Inn. Beside the lot is an Arby's and Taco Bueno.