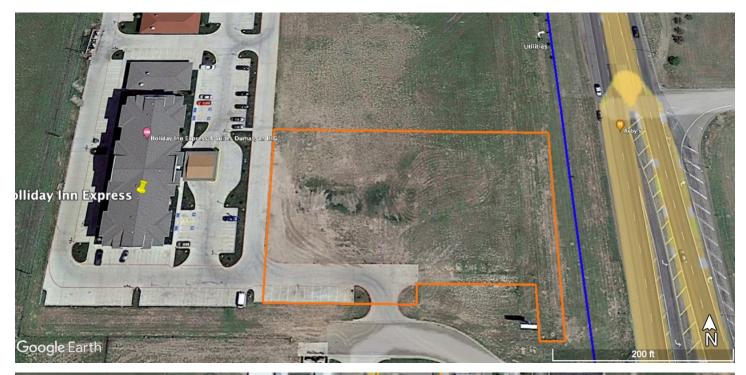

## **Dumas, TX Commercial Lot**

**Location:** Located on S Dumas Ave. which is Highway 287 on the far south end of town. This property is located in the middle of 3 hotels, across the highway from Wal-Mart and beside an Arby's and Taco Bueno.

Address: 1932 S Dumas Ave

**Property Type:** Commercial Retail

Acres: Approximately 1.7 acres

SF: Approximately 74,000 SF

**Utilities** All utilities run along the front of the lot.

**Surrounding Area:** Property is located to the west of Wal-Mart, in front of the Hliday Inn Express and La Quinta Inn, just to the north of the Hampton Inn. Beside the lot is an Arby's and Taco Bueno.

Frontage: This property has ½ mile of frontage along highway 287

**Lot Depth:** Approximately 340'

**Price:** \$16/ SF