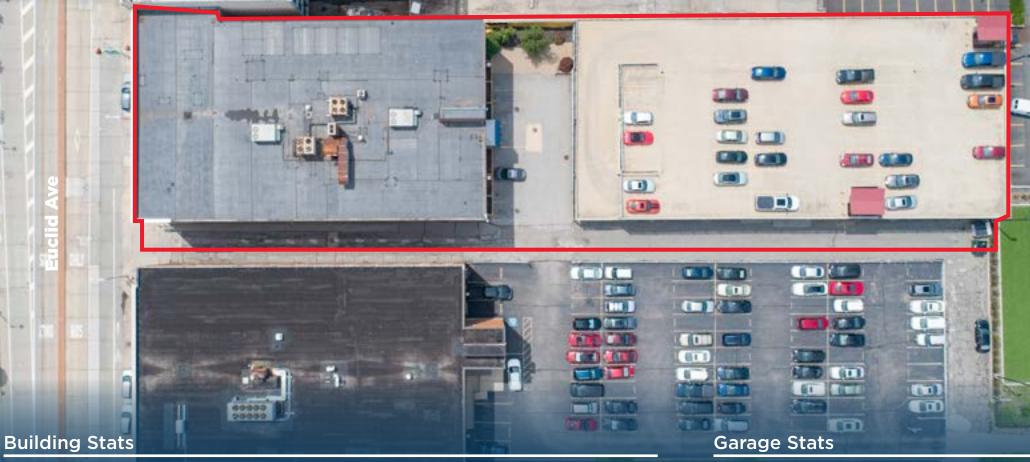

# 3121 EUCLID AVENUE

- 50,186 SF pristine school facility with 44 classrooms
- 14,533 SF floorplates (floors 1-3)
- ±150 car private parking deck
- Building signage rights
- Located on the RTA Healthline with excellent access to public transit
- Entrances on both Chester Ave & Euclid Ave
- 17,000 VPD on Euclid Avenue
- 0.3 miles to I-90
- 1.5 miles to Downtown Cleveland's Public Square

## 3121 EUCLID AVENUE QUICK STATS

| Parcel #:      | 103-06-026                                                                 |
|----------------|----------------------------------------------------------------------------|
| Built:         | 1956                                                                       |
| Renovated:     | 2011                                                                       |
| Building Size: | 50,186 SF                                                                  |
| Land Size:     | 0.981 AC                                                                   |
| Stories:       | 3 plus finished lower level                                                |
| Structure:     | Steel framed with block/brick masonry exterior and 4" concrete slab floors |

| Built:          | 1966                                                                      |
|-----------------|---------------------------------------------------------------------------|
| Parking Levels: | 3                                                                         |
| Spaces:         | 142 cars (plus 8 surface lot)                                             |
| Structure:      | Steal framed with reinforced concrete slabs. New slabs installed in 2010. |
| Maintenance:    | Ownership performs routine annual preventative maintenance                |