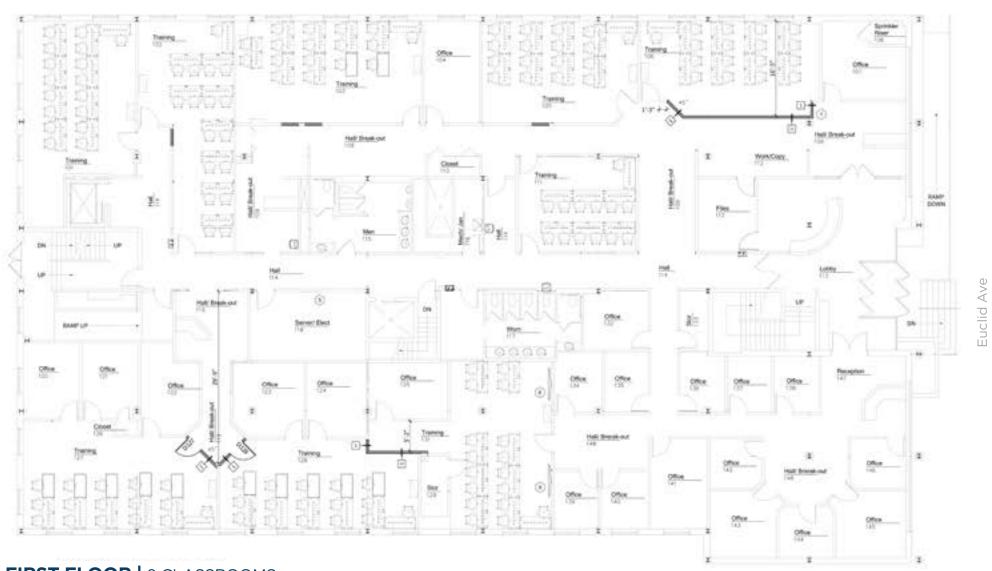

# 3121 EUCLID AVENUE

- 50,186 SF pristine school facility with 44 classrooms
- 14,533 SF floorplates (floors 1-3)
- ±150 car private parking deck
- Building signage rights
- Located on the RTA Healthline with excellent access to public transit
- Entrances on both Chester Ave & Euclid Ave
- 17,000 VPD on Euclid Avenue
- 0.3 miles to I-90
- 1.5 miles to Downtown Cleveland's Public Square

FIRST FLOOR | 9 CLASSROOMS

**SECOND FLOOR |** 16 CLASSROOMS