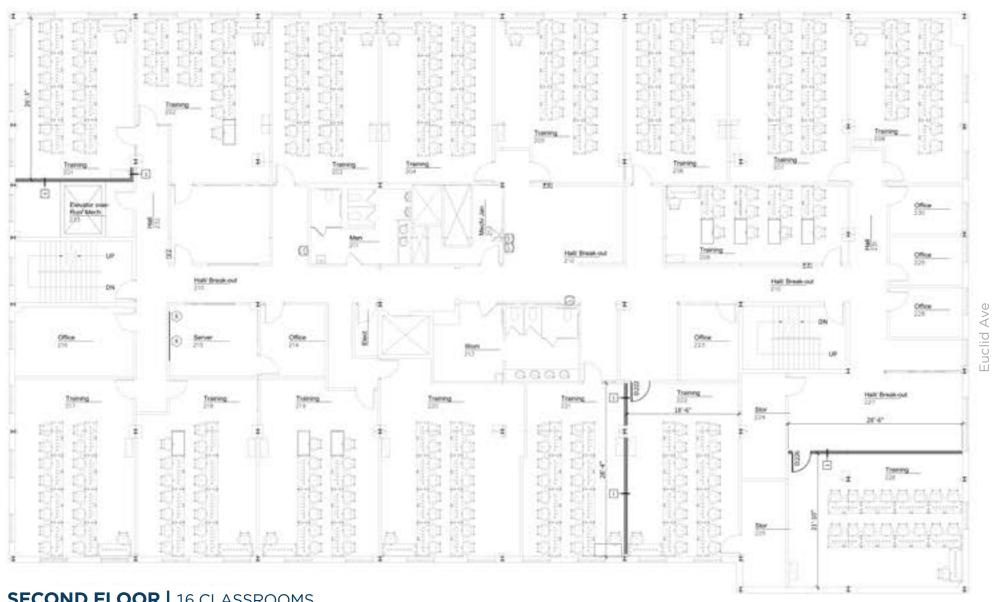

|
| Sprinkled:      | Yes                                                       |
| Ceiling Height: | 13'-4" to 13'-6"                                          |

| Built:          | 1966                                                                      |
|-----------------|---------------------------------------------------------------------------|
| Parking Levels: | 3                                                                         |
| Spaces:         | 142 cars (plus 8 surface lot)                                             |
| Structure:      | Steal framed with reinforced concrete slabs. New slabs installed in 2010. |
| Maintenance:    | Ownership performs routine annual preventative maintenance                |



FIRST FLOOR | 9 CLASSROOMS



**SECOND FLOOR |** 16 CLASSROOMS







#### 3121 Euclid Avenue, Cleveland, Ohio 44115 **CONNOR REDMAN** Vice President credman@crescorealestate.com +1 216 252 1493 **BOB GARBER, SIOR** Executive Vice President & Partner Emeritus bgarber@crescorealestate.com +1 216 525 1467 Cushman & Wakefield | CRESCO 6100 Rockside Woods Blvd, Suite 200 Cleveland, Ohio 44131 crescorealestate.com ©2023 Cushman & Wakefield. All rights reserved. The information contained in this communication is strictly confidential. This information has been obtained from sources believed to be reliable but has not been verified. NO WARRANTY OR REPRESENTATION, EXPRESS OR IMPLIED, IS MADE AS TO THE CONDITION OF THE PROPERTY (OR PROPERTIES) REFERENCED HEREIN OR AS TO THE ACCURACY OR COMPLETENESS OF THE INFORMATION CONTAINE