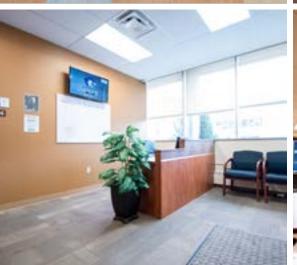

# 3121 EUCLID AVENUE

- 50,186 SF pristine school facility with 44 classrooms
- 14,533 SF floorplates (floors 1-3)
- ±150 car private parking deck
- Building signage rights
- Located on the RTA Healthline with excellent access to public transit
- Entrances on both Chester Ave & Euclid Ave
- 17,000 VPD on Euclid Avenue
- 0.3 miles to I-90
- 1.5 miles to Downtown Cleveland's Public Square