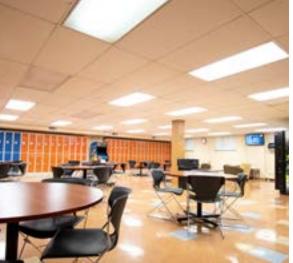

# 3121 EUCLID AVENUE

- 50,186 SF pristine school facility with 44 classrooms
- 14,533 SF floorplates (floors 1-3)
- ±150 car private parking deck
- Building signage rights
- Located on the RTA Healthline with excellent access to public transit
- Entrances on both Chester Ave & Euclid Ave
- 17,000 VPD on Euclid Avenue
- 0.3 miles to I-90
- 1.5 miles to Downtown Cleveland's Public Square

FIRST FLOOR | 9 CLASSROOMS

**SECOND FLOOR |** 16 CLASSROOMS