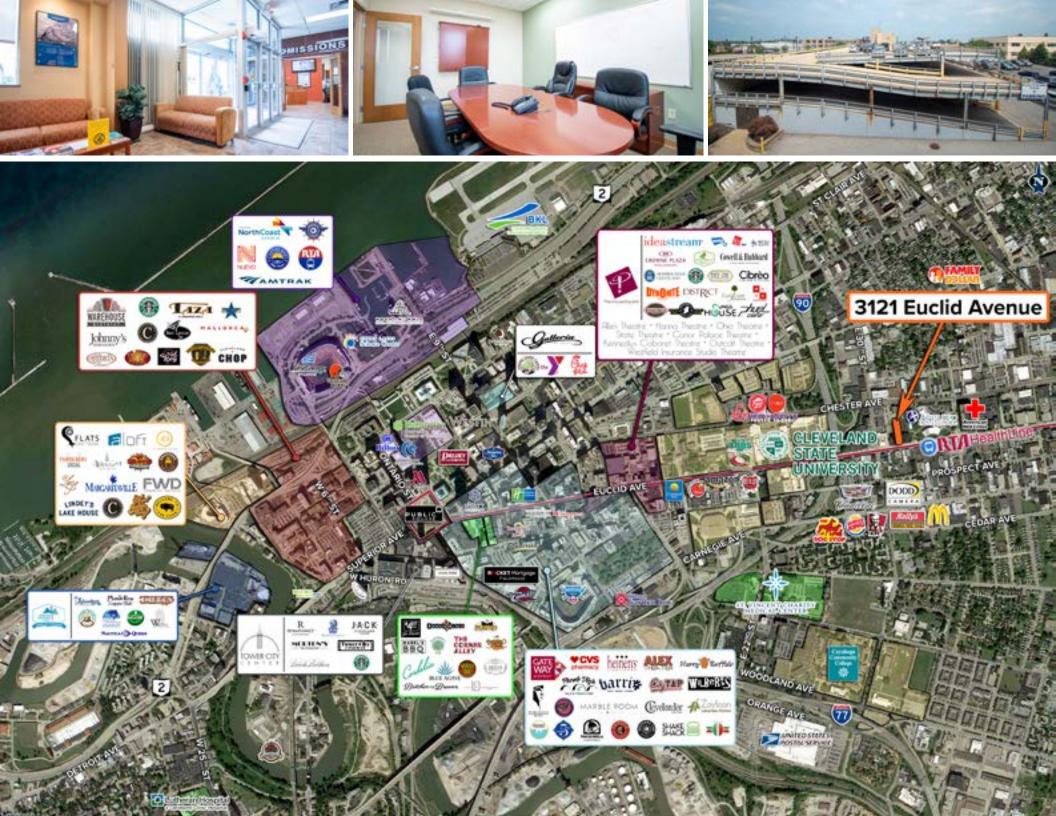

# 3121 EUCLID AVENUE

- 50,186 SF pristine school facility with 44 classrooms
- 14,533 SF floorplates (floors 1-3)
- ±150 car private parking deck
- Building signage rights
- Located on the RTA Healthline with excellent access to public transit
- Entrances on both Chester Ave & Euclid Ave
- 17,000 VPD on Euclid Avenue
- 0.3 miles to I-90
- 1.5 miles to Downtown Cleveland's Public Square