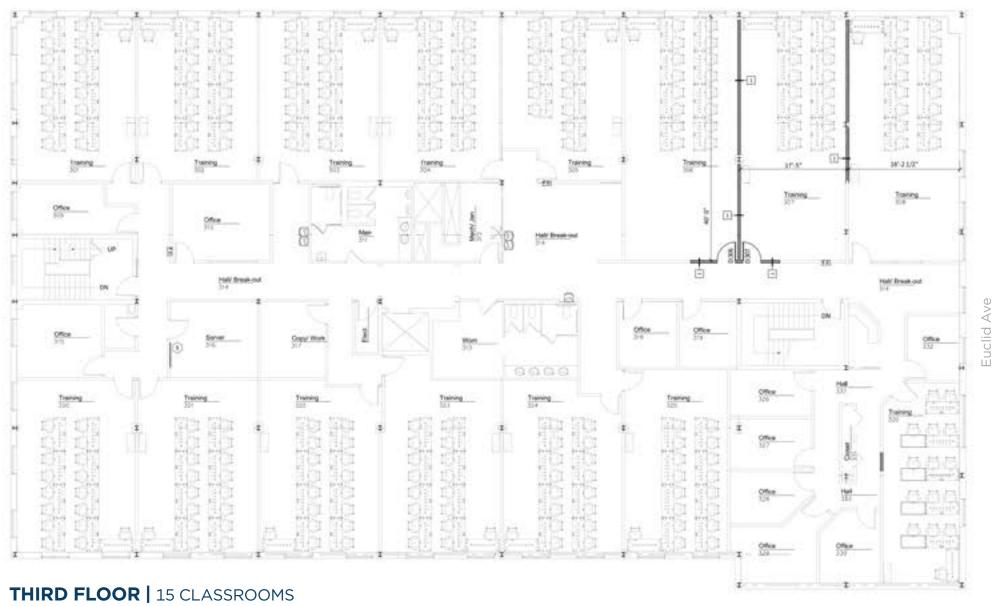

# 3121 EUCLID AVENUE

- 50,186 SF pristine school facility with 44 classrooms
- 14,533 SF floorplates (floors 1-3)
- ±150 car private parking deck
- Building signage rights
- Located on the RTA Healthline with excellent access to public transit
- Entrances on both Chester Ave & Euclid Ave
- 17,000 VPD on Euclid Avenue
- 0.3 miles to I-90
- 1.5 miles to Downtown Cleveland's Public Square