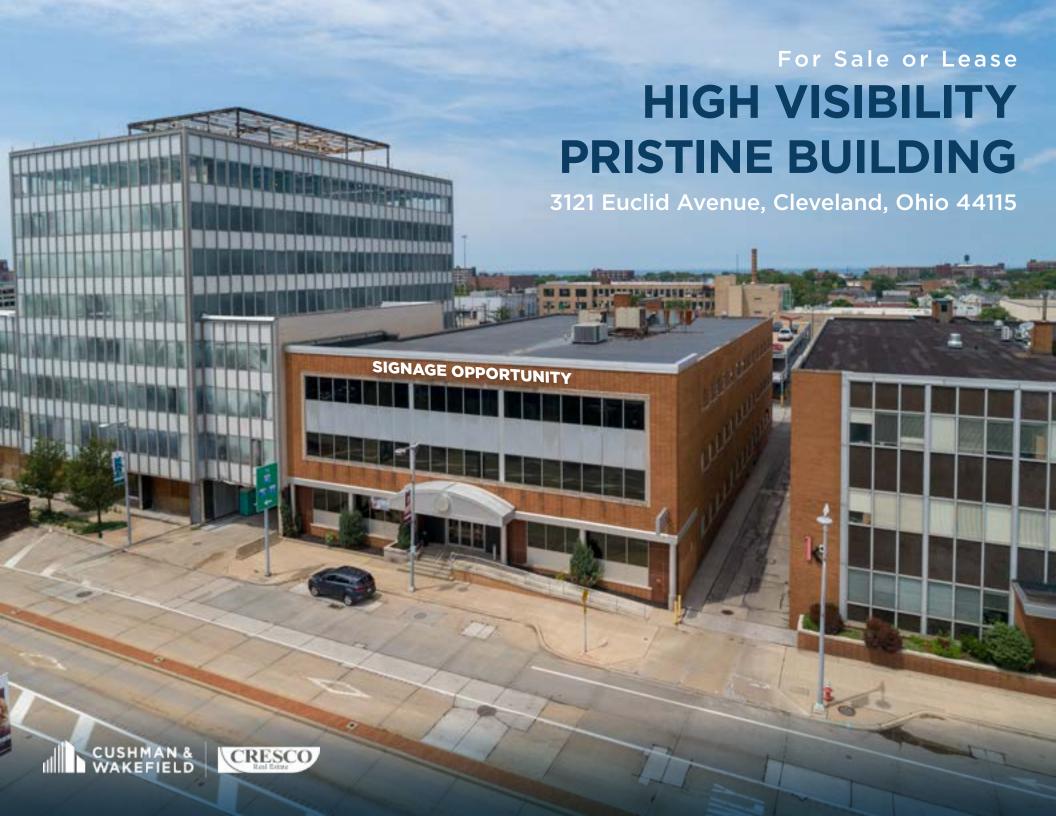

# 3121 EUCLID AVENUE

- 50,186 SF pristine school facility with 44 classrooms
- 14,533 SF floorplates (floors 1-3)
- ±150 car private parking deck
- Building signage rights
- Located on the RTA Healthline with excellent access to public transit
- Entrances on both Chester Ave & Euclid Ave
- 17,000 VPD on Euclid Avenue
- 0.3 miles to I-90
- 1.5 miles to Downtown Cleveland's Public Square

#### **Asking Price**

<del>\$5,995,000</del> \$5,500,000

View Property Video