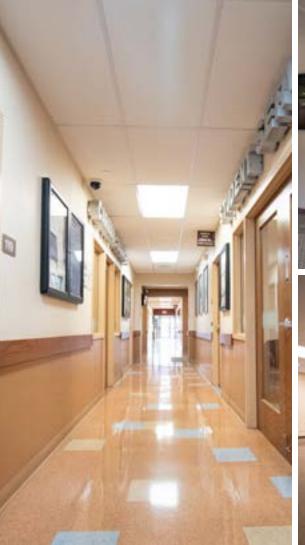

# 3121 EUCLID AVENUE

- 50,186 SF pristine school facility with 44 classrooms
- 14,533 SF floorplates (floors 1-3)
- ±150 car private parking deck
- Building signage rights
- Located on the RTA Healthline with excellent access to public transit
- Entrances on both Chester Ave & Euclid Ave
- 17,000 VPD on Euclid Avenue
- 0.3 miles to I-90
- 1.5 miles to Downtown Cleveland's Public Square

FIRST FLOOR | 9 CLASSROOMS

**SECOND FLOOR |** 16 CLASSROOMS