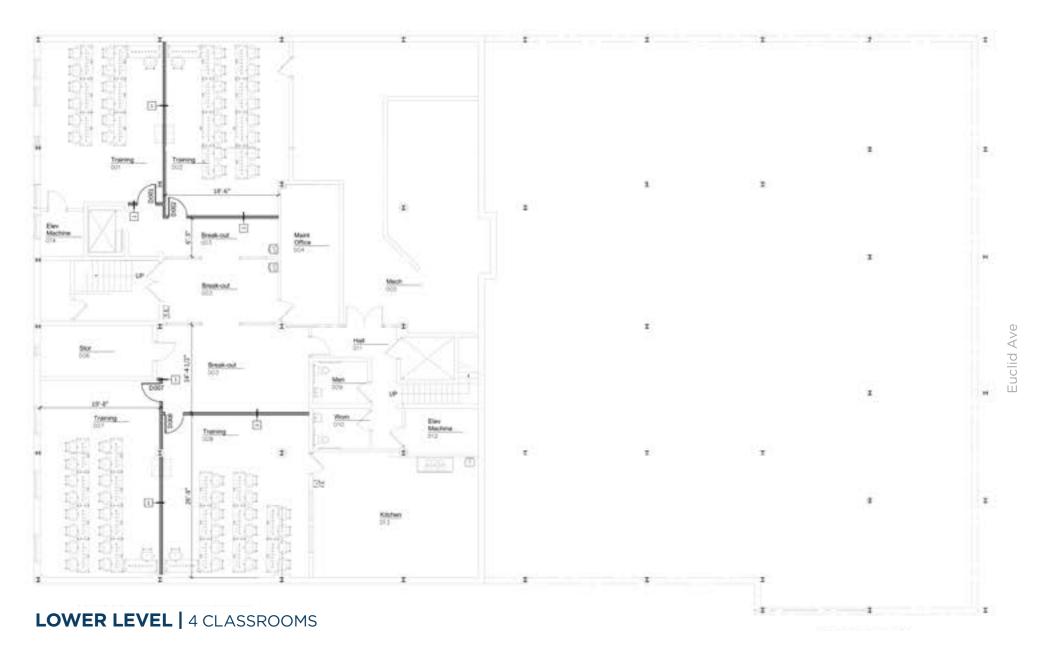

# 3121 EUCLID AVENUE

- 50,186 SF pristine school facility with 44 classrooms
- 14,533 SF floorplates (floors 1-3)
- ±150 car private parking deck
- Building signage rights
- Located on the RTA Healthline with excellent access to public transit
- Entrances on both Chester Ave & Euclid Ave
- 17,000 VPD on Euclid Avenue
- 0.3 miles to I-90
- 1.5 miles to Downtown Cleveland's Public Square