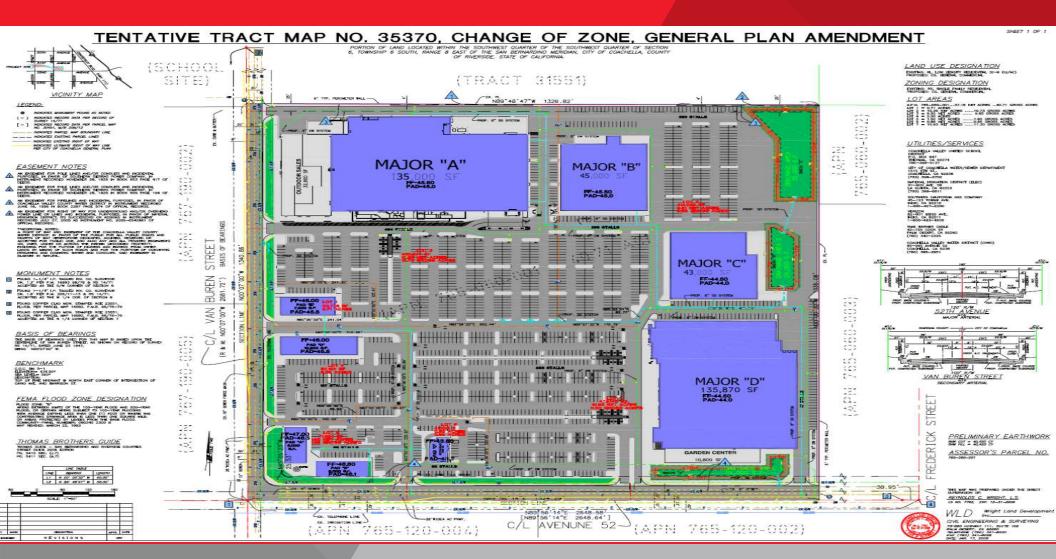

#### **Property Overview**

- The zoning is Regional Commercial (R-2)
- Convenient access to major transportation routes
- Potential for high returns on investment
- Proximity to amenities and local attractions
- Strategically positioned for growth and expansion
- Favorable market conditions in the Coachella region
- Site has an approved TTM 35370 (now expired)
- commercial development site plan Please note: There are 1500 Deglet Date Trees, 112 Tall and 384 Medium Medjool Date Trees currently being farmed on-site.