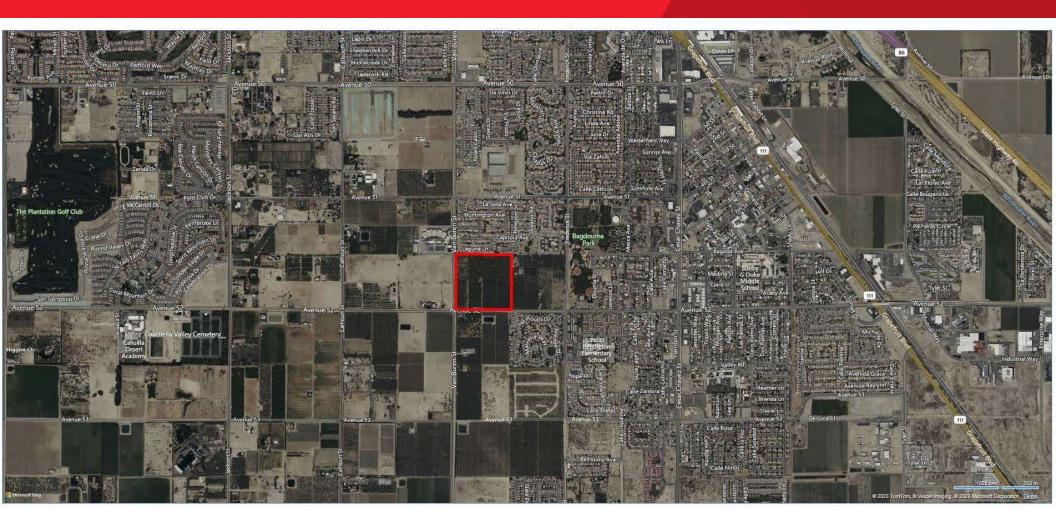

#### **Location Overview**

Nestled in the vibrant city of Coachella, this prime location with Residential 10-15 units per acre allowable with a CUP. offers close proximity to a variety of amenities and attractions. Just minutes away, you'll find the iconic Empire - Ideal for commercial, residential, or mixed-use development Polo Club, renowned for hosting the annual Coachella Valley Music and Arts Festival and Stagecoach Festival. Enjoy a diverse culinary scene, with local eateries and popular dining destinations nearby. The area also boasts picturesque parks, including Bagdouma Park and Rancho Las Flores Park, providing tranquil retreats for recreation and relaxation. With easy access to major transportation routes and a bustling community atmosphere, the location presents an enticing opportunity for commercial and residential development investors seeking to be part of Coachella's dynamic growth.