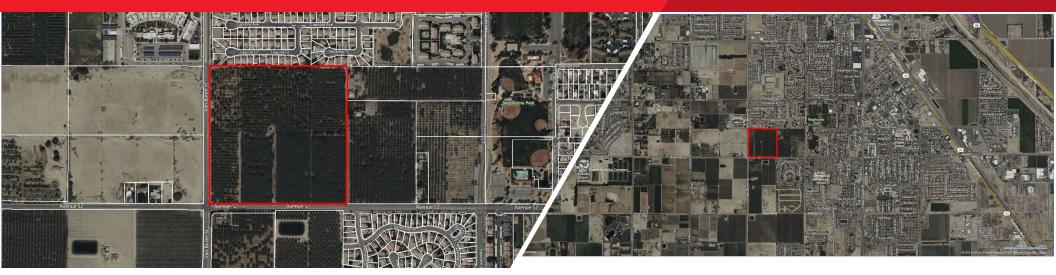

38.22 Acres on Van Buren and Avenue 52nd Coachella, CA 92236

#### **Property Overview**

- The zoning is Regional Commercial (R-2)
- Convenient access to major transportation routes
- Potential for high returns on investment
- Proximity to amenities and local attractions
- Strategically positioned for growth and expansion
- Favorable market conditions in the Coachella region
- Site has an approved TTM 35370 (now expired)
- commercial development site plan Please note: There are 1500 Deglet Date Trees, 112 Tall and 384 Medium Medjool Date Trees currently being farmed on-site.

#### **Location Overview**

Nestled in the vibrant city of Coachella, this prime location with Residential 10-15 units per acre allowable with a CUP. offers close proximity to a variety of amenities and attractions. Just minutes away, you'll find the iconic Empire - Ideal for commercial, residential, or mixed-use development Polo Club, renowned for hosting the annual Coachella Valley Music and Arts Festival and Stagecoach Festival. Enjoy a diverse culinary scene, with local eateries and popular dining destinations nearby. The area also boasts picturesque parks, including Bagdouma Park and Rancho Las Flores Park, providing tranquil retreats for recreation and relaxation. With easy access to major transportation routes and a bustling community atmosphere, the location presents an enticing opportunity for commercial and residential development investors seeking to be part of Coachella's dynamic growth.