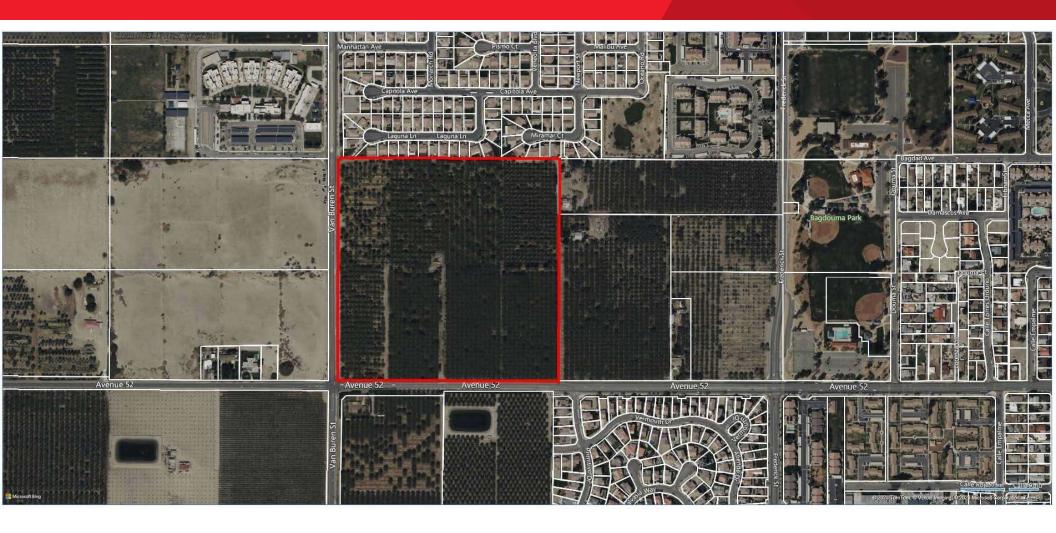

38.22 Acres on Van Buren and Avenue 52nd Coachella, CA 92236

#### **Property Overview**

- The zoning is Regional Commercial (R-2)
- Convenient access to major transportation routes
- Potential for high returns on investment
- Proximity to amenities and local attractions
- Strategically positioned for growth and expansion
- Favorable market conditions in the Coachella region
- Site has an approved TTM 35370 (now expired)
- commercial development site plan Please note: There are 1500 Deglet Date Trees, 112 Tall and 384 Medium Medjool Date Trees currently being farmed on-site.

#### **Location Overview**

Nestled in the vibrant city of Coachella, this prime location with Residential 10-15 units per acre allowable with a CUP. offers close proximity to a variety of amenities and attractions. Just minutes away, you'll find the iconic Empire - Ideal for commercial, residential, or mixed-use development Polo Club, renowned for hosting the annual Coachella Valley Music and Arts Festival and Stagecoach Festival. Enjoy a diverse culinary scene, with local eateries and popular dining destinations nearby. The area also boasts picturesque parks, including Bagdouma Park and Rancho Las Flores Park, providing tranquil retreats for recreation and relaxation. With easy access to major transportation routes and a bustling community atmosphere, the location presents an enticing opportunity for commercial and residential development investors seeking to be part of Coachella's dynamic growth.