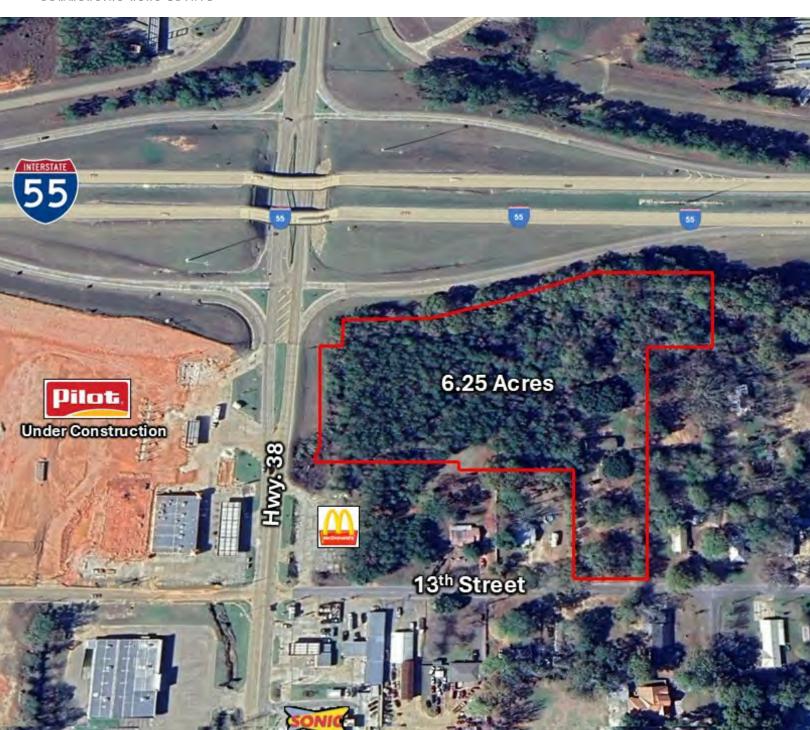

## **VACANT LAND - 6.25 ACRES W/ INTERSTATE VISIBILITY**

HWY. 38 AT 13TH ST., KENTWOOD, LA 70444

\$820,000

**FOR SALE** 

#### **PROPERTY HIGHLIGHTS**

- · 6.251 Acres Vacant Land for sale in Kentwood, LA
- · Located just off I-55 on Hwy. 38 @ 13th St.
- Directly across the street from the new Pilot Traveler's Center which is currently under construction and adjacent to land recently purchased by McDonald's
- Ideal for Fast Food, Motels, Apartments
- Can be Subdivided
- **Contact Agent for more information**