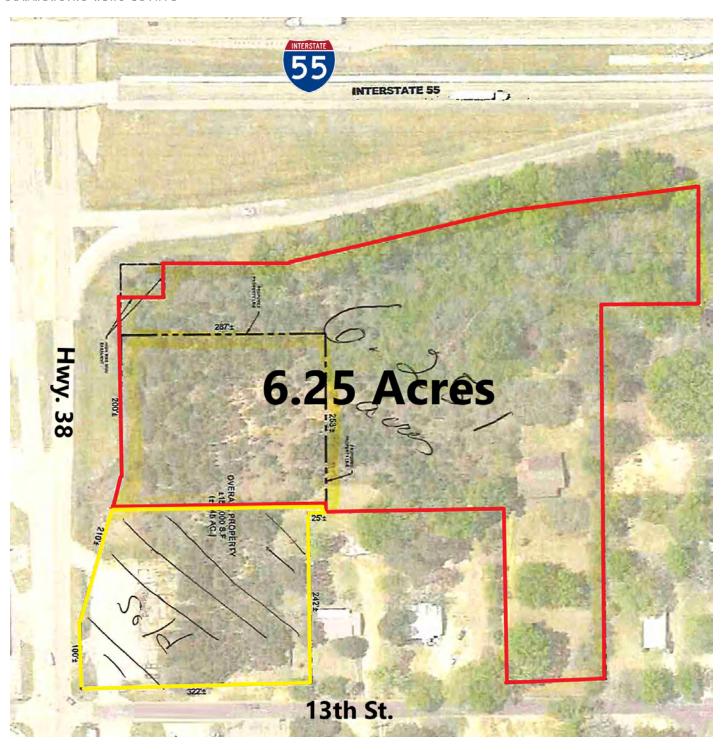

# **VACANT LAND - 6.25 ACRES W/ INTERSTATE VISIBILITY**

HWY. 38 AT 13TH ST., KENTWOOD, LA 70444

**6.251 ACRES** 

**FOR SALE** 

#### **PROPERTY HIGHLIGHTS**

- · 6.251 Acres Vacant Land for sale in Kentwood, LA
- · Located just off I-55 on Hwy. 38 @ 13th St.
- Directly across the street from the new Pilot Traveler's Center which is currently under construction and adjacent to land recently purchased by McDonald's
- Ideal for Fast Food, Motels, Apartments
- Can be Subdivided
- **Contact Agent for more information**