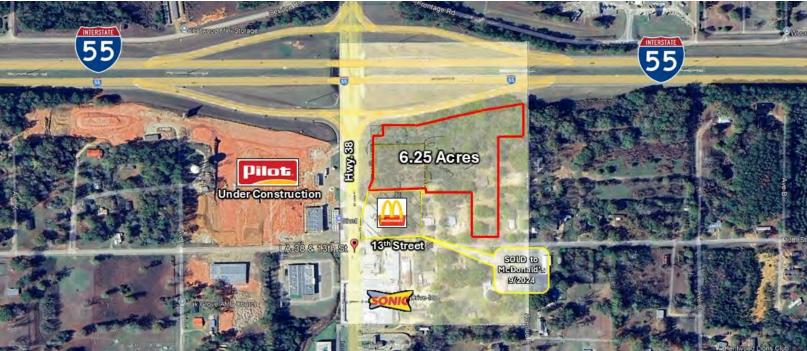

## **VACANT LAND - 6.25 ACRES W/ INTERSTATE VISIBILITY**

HWY. 38 AT 13TH ST., KENTWOOD, LA 70444

\$820,000

**FOR SALE** 

#### **PROPERTY HIGHLIGHTS**

- · 6.251 Acres Vacant Land for sale in Kentwood, LA
- · Located just off I-55 on Hwy. 38 @ 13th St.
- Directly across the street from the new Pilot Traveler's Center which is currently under construction and adjacent to land recently purchased by McDonald's
- Ideal for Fast Food, Motels, Apartments
- Can be Subdivided
- **Contact Agent for more information**

# **VACANT LAND - 6.25 ACRES W/ INTERSTATE VISIBILITY**

HWY. 38 AT 13TH ST., KENTWOOD, LA 70444

\$820,000

**FOR SALE** 

# **VACANT LAND - 6.25 ACRES W/ INTERSTATE VISIBILITY**

HWY. 38 AT 13TH ST., KENTWOOD, LA 70444

**6.251 ACRES** 

**FOR SALE** 