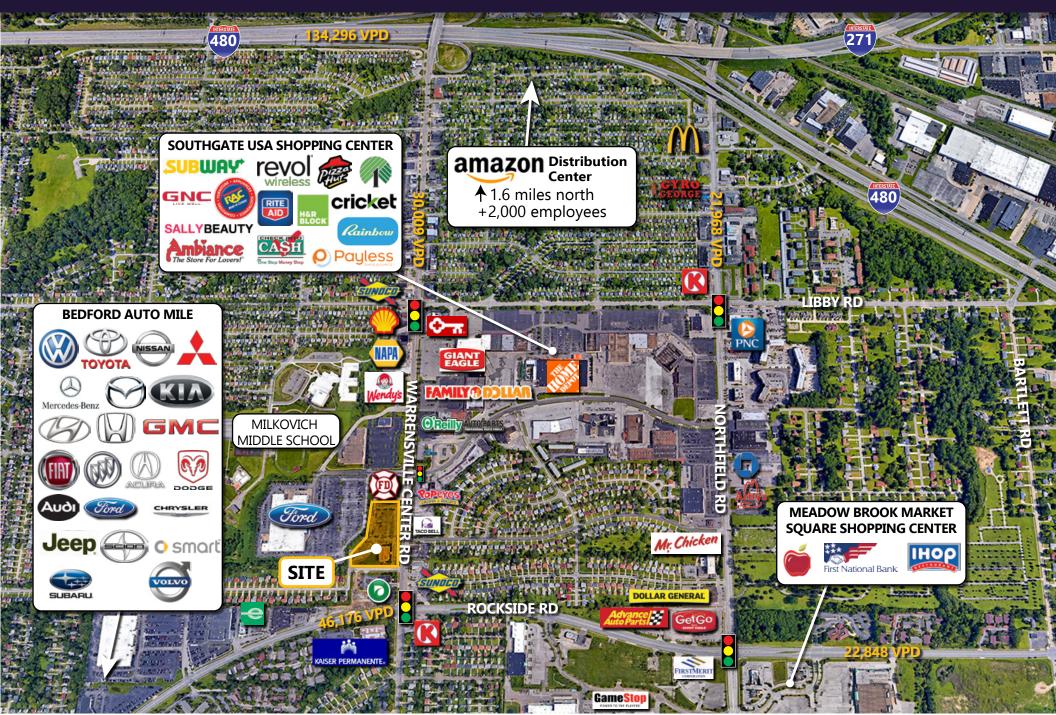

FOR SALE

MAPLE HEIGHTS, OH

- Located directly in front of the Liberty Ford car dealership, just south of Southgate Shopping Center, and 1.6 miles from the proposed Amazon Distribution Center
- Warrensville Center Rd. has approximately 20,000 VPD
- Property is the first site along the Bedford Auto Mile

## TRADE AREA DEMOGRAPHICS

|          | POPULATION | AVG. HH INCOME | DAYTIME EMPLOYEES |
|----------|------------|----------------|-------------------|
| 1 Mile   | 14,287     | \$42,039       | 10,249            |
| 3 Miles  | 76,579     | \$47,293       | 60,190            |
| 5 Miles  | 185,084    | \$62,029       | 136,931           |
| 5 Minute | 72,164     | \$47,026       | 59,365            |