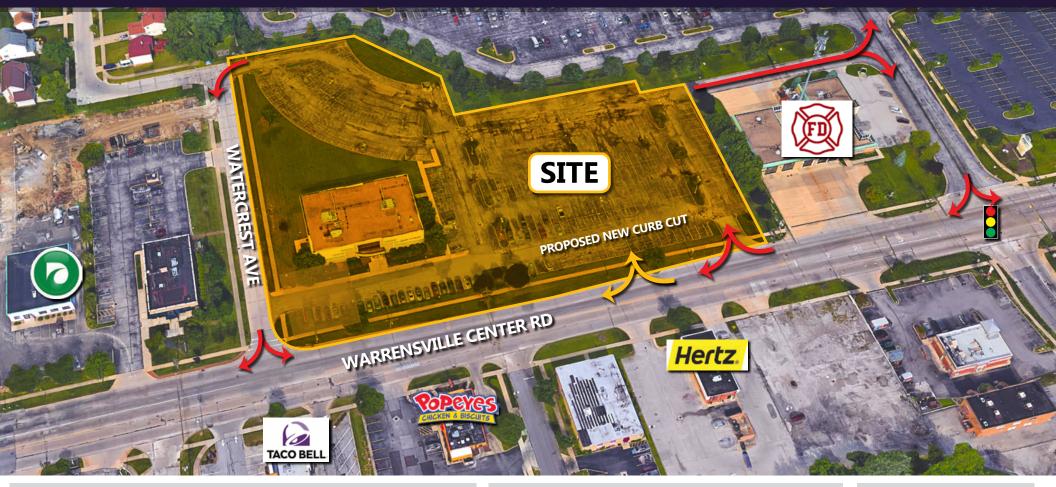

### **PROPERTY HIGHLIGHTS**

- Property can be parceled off to sell or ground lease. If parceled off, proposed curb cut created on Warrensville Center Rd.
- 19,854 SF building on approximately 4.24 acres at the corner of Warrensville Center Rd. and Watercrest Ave.

FOR SALE

MAPLE HEIGHTS, OH

- Located directly in front of the Liberty Ford car dealership, just south of Southgate Shopping Center, and 1.6 miles from the proposed Amazon Distribution Center
- Warrensville Center Rd. has approximately 20,000 VPD
- Property is the first site along the Bedford Auto Mile