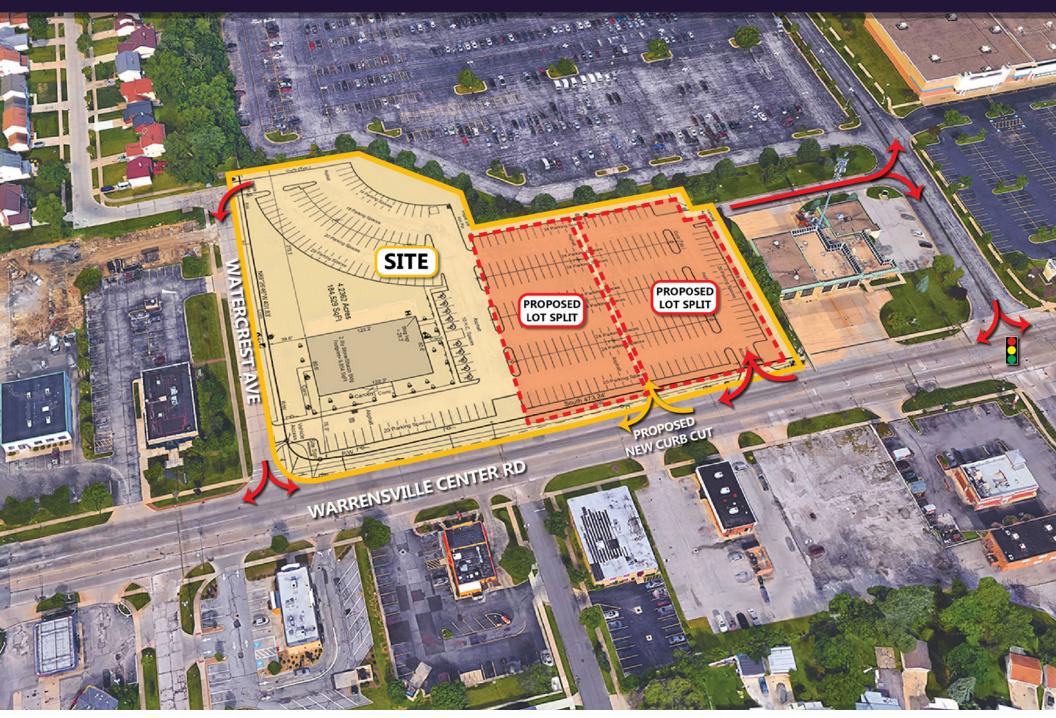

### **PROPERTY HIGHLIGHTS**

- Property can be parceled off to sell or ground lease. If parceled off, proposed curb cut created on Warrensville Center Rd.
- 19,854 SF building on approximately 4.24 acres at the corner of Warrensville Center Rd. and Watercrest Ave.