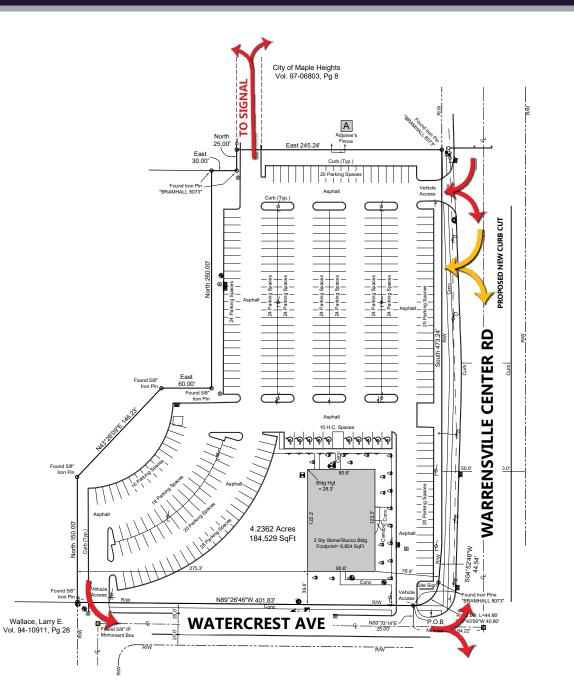

### **PROPERTY HIGHLIGHTS**

- Property can be parceled off to sell or ground lease. If parceled off, proposed curb cut created on Warrensville Center Rd.
- 19,854 SF building on approximately 4.24 acres at the corner of Warrensville Center Rd. and Watercrest Ave.