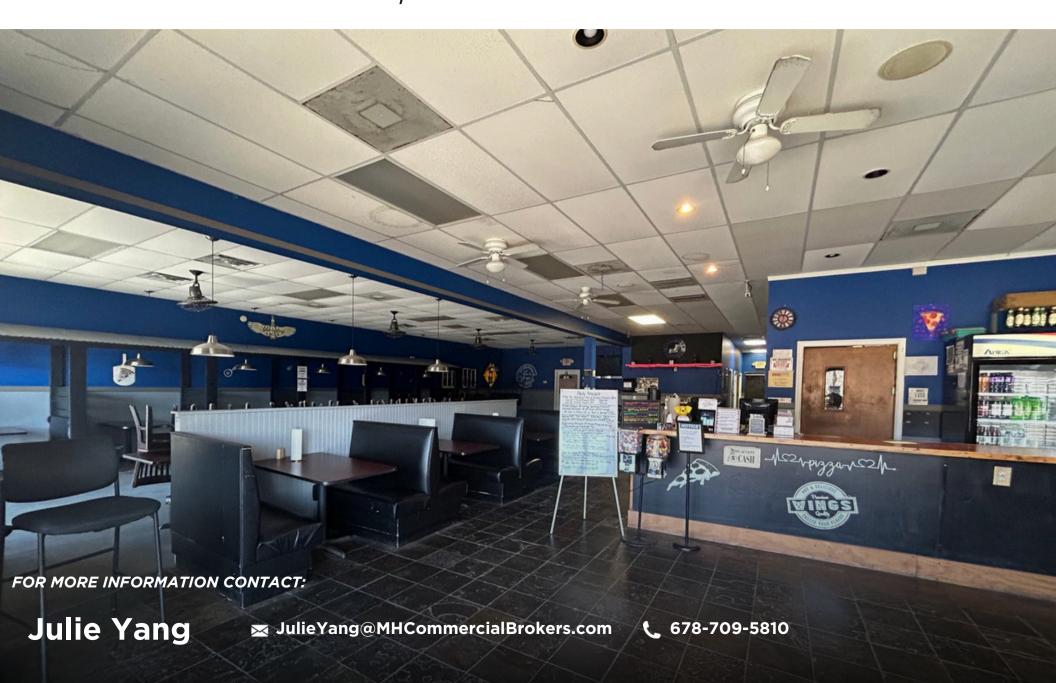

## **KEY HIGHLIGHTS**

- Fully Built-Out as a Restaurant or Café Space: Second generation restaurant offers a turnkey opportunity, saving you both time and money on build-out.
- **High-Traffic Area:** Benefit from steady local and commuter traffic, ensuring consistent exposure for your business.
- **Growing Community:** Jefferson is experiencing significant growth, with expanding residential developments and a vibrant local economy.
- **Ample Parking:** Convenient parking for your customers, ensuring easy access to the venue.
- **Nearby Amenities:** Close to schools, retail hubs, and residential neighborhoods, providing a built-in customer base.