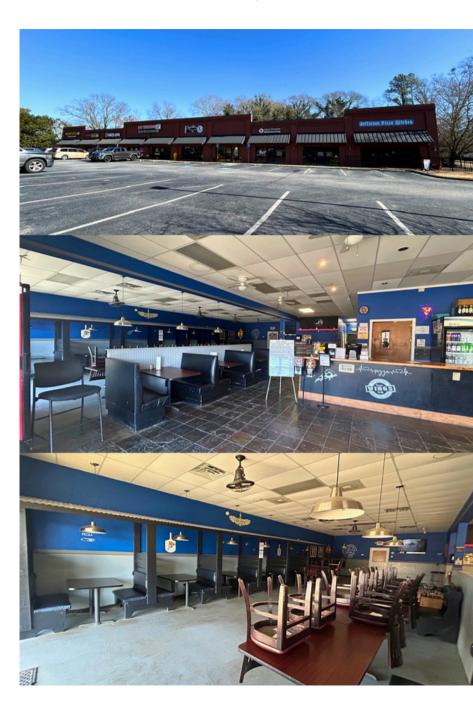

## **KEY HIGHLIGHTS**

- Fully Built-Out as a Restaurant or Café Space: Second generation restaurant offers a turnkey opportunity, saving you both time and money on build-out.
- **High-Traffic Area:** Benefit from steady local and commuter traffic, ensuring consistent exposure for your business.
- **Growing Community:** Jefferson is experiencing significant growth, with expanding residential developments and a vibrant local economy.
- **Ample Parking:** Convenient parking for your customers, ensuring easy access to the venue.
- **Nearby Amenities:** Close to schools, retail hubs, and residential neighborhoods, providing a built-in customer base.