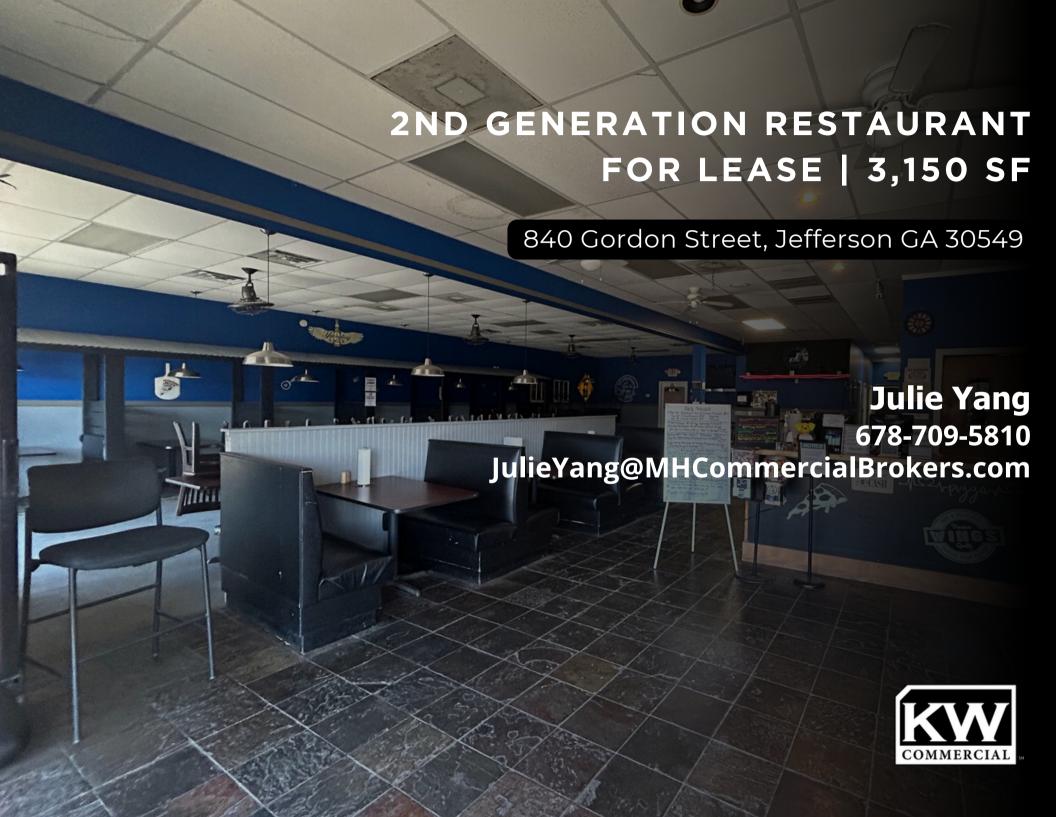

## 2nd Generation Restaurant For Lease | 3,150 SF 840 Gordon Street, Jefferson GA 30549

840 Gordon Street, Jefferson GA 30549