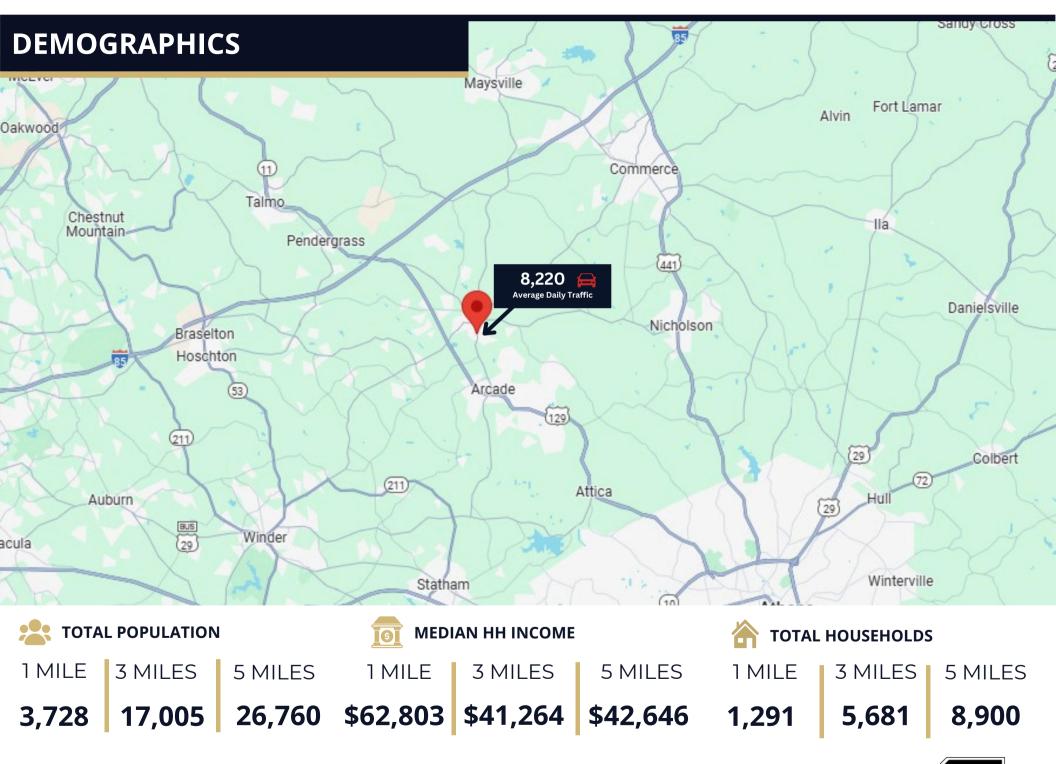

,150 SF 840 Gordon Street, Jefferson GA 30549





## **PROPERTY FACTS**











**Property Type** 

## **KEY HIGHLIGHTS**

- Fully Built-Out as a Restaurant or Café Space: Second generation restaurant offers a turnkey opportunity, saving you both time and money on build-out.
- **High-Traffic Area:** Benefit from steady local and commuter traffic, ensuring consistent exposure for your business.
- **Growing Community:** Jefferson is experiencing significant growth, with expanding residential developments and a vibrant local economy.
- **Ample Parking:** Convenient parking for your customers, ensuring easy access to the venue.
- **Nearby Amenities:** Close to schools, retail hubs, and residential neighborhoods, providing a built-in customer base.

840 Gordon Street, Jefferson GA 30549