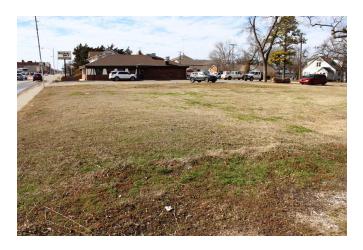

## COMMERCIAL PROPERTY

Ready to build vacant lots located within the bustling commercial area of Pawhuska located directly across main street from the Osage Nation Visitor Center and Wahzhazhe Health Center construction site.

## DETAILS:

-Approximately 14,000 sq ft -2 Lots 411 & 415 E. Main St. -Zoned commercial -Advalorem Taxes: \$538 -Price \$112,350

CONTACT US

**Jeff Henry** Broker 918-287-7068

The information in this brochure is from sources deemed reliable, but no warranty or representation is made as to its accuracy by the Seller and its Brokers expressly disclaim any liability for errors, omissions or changes regarding any information provided for this property.