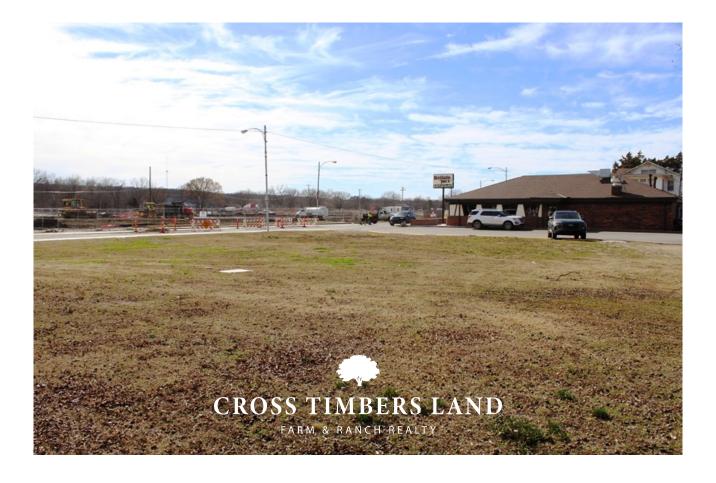

## COMMERCIAL PROPERTY

Ready to build vacant lots located within the bustling commercial area of Pawhuska located directly across main street from the Osage Nation Visitor Center and Wahzhazhe Health Center construction site.

## DETAILS:

-Approximately 14,000 sq ft -2 Lots 411 & 415 E. Main St. -Zoned commercial -Advalorem Taxes: \$538 -Price \$112,350

CONTACT US

**Jeff Henry** Broker 918-287-7068

The information in this brochure is from sources deemed reliable, but no warranty or representation is made as to its accuracy by the Seller and its Brokers expressly disclaim any liability for errors, omissions or changes regarding any information provided for this property.