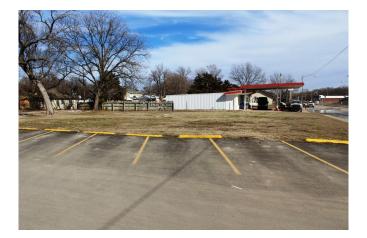

## COMMERCIAL PROPERTY

Ready to build vacant lots located within the bustling commercial area of Pawhuska located directly across main street from the Osage Nation Visitor Center and Wahzhazhe Health Center construction site.

## DETAILS:

-Approximately 14,000 sq ft -2 Lots 411 & 415 E. Main St. -Zoned commercial -Advalorem Taxes: \$538 -Price \$112,350

CONTACT US

**Jeff Henry** Broker 918-287-7068

The information in this brochure is from sources deemed reliable, but no warranty or representation is made as to its accuracy by the Seller and its Brokers expressly disclaim any liability for errors, omissions or changes regarding any information provided for this property.