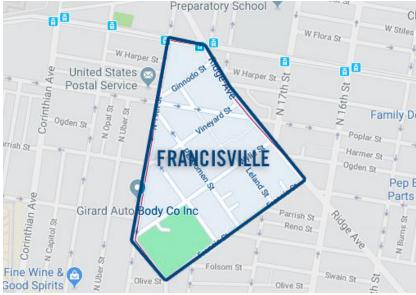

#### **Francisville**

Welcome to Francisville, Philadelphia's vibrant urban gem! With a population of 6,645, this lively neighborhood in Philadelphia County offers a dense urban vibe with an array of amenities, from trendy bars and restaurants to cozy coffee shops and parks. Perfect for young professionals and liberal-minded individuals, Francisville is strategically located near Fairmount, the Art Museum, and Brewerytown, making it a prime destination for both living and investing in commercial real estate. Whether you're seeking a thriving business hub or a dynamic place to call home, Francisville's unique charm and close-knit community make it an ideal choice. Explore the streets where neighbors become friends, and experience the warmth and energy of Francisville, where every corner tells a story and every street feels like home.