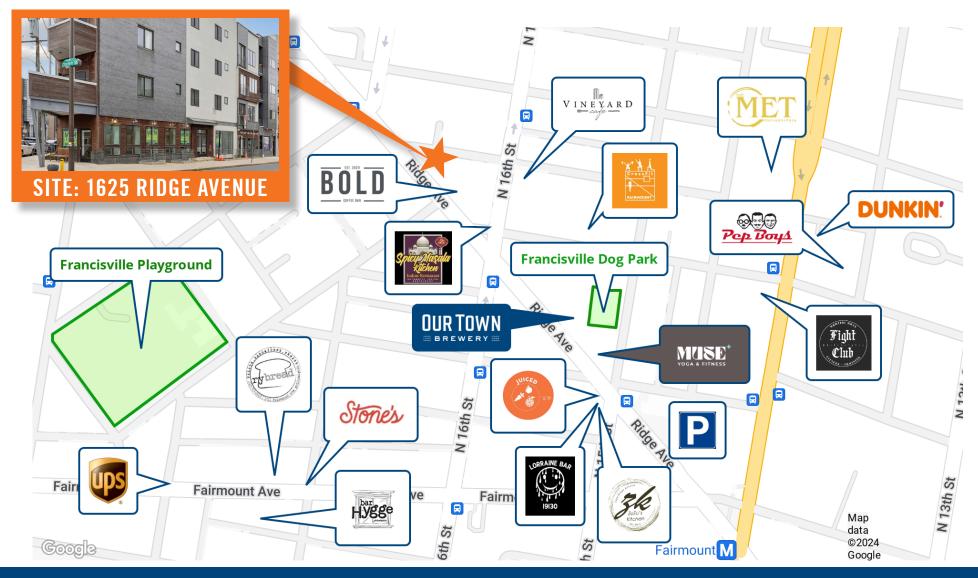

- Centrally located between Broad Street and the Fairmount neighborhood, near Temple University to the north and just a few blocks from Aldi, Target, Whole Foods and the Museums along Benjamin Franklin Parkway
- Easy access to Center City, I-76, I-676, Ben Franklin Bridge, and the Fairmount Station of the SEPTA Broad Street Subway Line



| DEMOGRAPHICS             |          |
|--------------------------|----------|
| Residents within 1 mile  | 84,498   |
| Average household income | \$85,286 |
| Est. daytime population  | 42,724   |





# 1625 RIDGE AVENUE Francisville, Philadelphia 19130



## **Property Photos (click here for more photos)**













## ALEXANDRA CHAREN 267.546.1732 = acharen@mpnrealty.com

# 1625 RIDGE AVENUE Francisville, Philadelphia 19130

### **Retail Map**



ALEXANDRA CHAREN 267.546.1732 = acharen@mpnrealty.com

# 1625 RIDGE AVENUE Francisville, Philadelphia 19130

#### **Francisville**

Welcome to Francisville, Philadelphia's vibrant urban gem! With a population of 6,645, this lively neighborhood in Philadelphia County offers a dense urban vibe with an array of amenities, from trendy bars and restaurants to cozy coffee shops and parks. Perfect for young professionals and liberal-minded individuals, Francisville is strategically located near Fairmount, the Art Museum, and Brewerytown, making it a prime destination for both living and investing in commercial real estate. Whether you're seeking a thriving business hub or a dynamic place to call home, Francisville's unique charm and close-knit community make it an ideal choice. Explore the stre