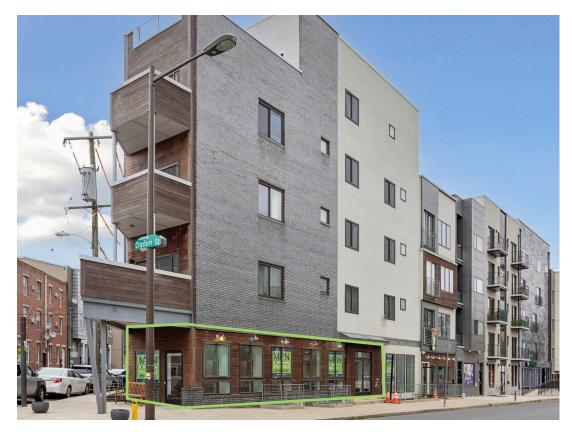

# 1625 RIDGE AVENUE Francisville, Philadelphia 19130

#### \$3,000/month Gross

- 1,223 +/- SF of ground floor retail space + lower level
- 75' of frontage on Ridge Ave
- Large storefront windows providing ample natural light
- This space is ideal for boutique fitness, creative office, cafes, pet retailers, and many more
- Zoning: CMX-2.5
- Centrally located between Broad Street and the Fairmount neighborhood, near Temple University to the north and just a few blocks from Aldi, Target, Whole Foods and the Museums along Benjamin Franklin Parkway
- Easy access to Center City, I-76, I-676, Ben Franklin Bridge, and the Fairmount Station of the SEPTA Broad Street Subway Line