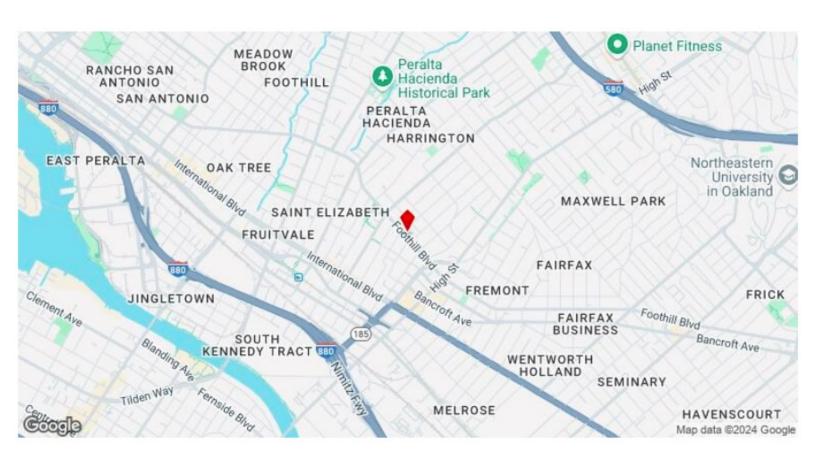

rrent Plans for 8,120 Square Foot Commercial
   Full-Service Restaurant and Event Space
- Adjacent to Oakland's Fruitvale District
- Seller Financing Available
- Call agent for more information

Juan de Leon

Managing Director
DRE# 01383120
M: 415.305.6275
juan.deleon@compass.com

# 4010 Foothill Blvd, Oakland, CA

#### Site Plan



### Juan de Leon



# 4010 Foothill Blvd, Oakland, CA

#### Site Plan



### Juan de Leon



# 4010 Foothill Blvd, Oakland, CA

### **Current Plans**



EXTERIOR VIEW



EVENT SPACE



DINING AREA

### Juan de Leon

Managing Director
DRE# 01383120
M: 415.305.6275
juan.deleon@compass.com

# 4010 Foothill Blvd, Oakland, CA

### Map



### Juan de Leon



# 4010 Foothill Blvd, Oakland, CA

### Map



### Juan de Leon



# 4010 Foothill Blvd, Oakland, CA

### Map



### Juan de Leon



# 4010 Foothill Blvd, Oakland, CA

### **Fruitvale District**

www.visitoakland.com/things-to-do/neighborhoods/fruitvale/



Juan de Leon

Managing Director
DRE# 01383120
M: 415.305.6275
juan.deleon@compass.com

# 4010 Foothill Blvd, Oakland, CA

### **Fruitvale District**

www.visitoakland.com/things-to-do/neighborhoods/fruitvale/



Juan de Leon

Managing Director
DRE# 01383120
M: 415.305.6275
juan.deleon@compass.com

# 4010 Foothill Blvd, Oakland, CA



Juan de Leon
Managing Director
DRE# 01383120
M: 415.305.6275
juan.deleon@compass.com

COMPASS COMMERCIAL

Compass is a real estate broker licensed by the State of California operating under multiple entities. License Numbers 01991628, 1527235, 1527365, 1356742, 1443761, 1997075, 1935359, 1961027, 1842987, 1869607, 1