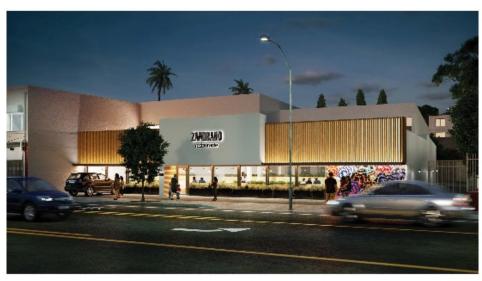

### **Current Plans**

EXTERIOR VIEW

EVENT SPACE

DINING AREA

## **Highlights**

- High Density Urban Residential Zoning (RU-5)
- 100 Feet of Frontage on Foothill Blvd
- Current Plans for 8,120 Square Foot Commercial
   Full-Service Restaurant and Event Space
- Adjacent to Oakland's Fruitvale District
- Seller Financing Available
- Call agent for more information