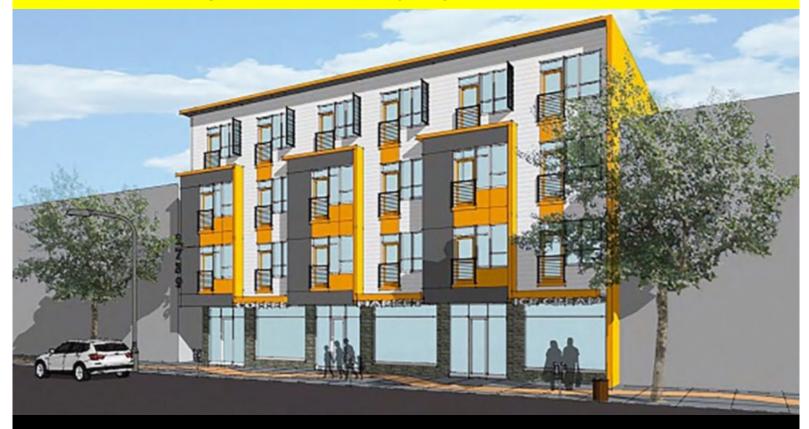

## **Highlights**

- High Density Urban Residential Zoning (RU-5)
- 100 Feet of Frontage on Foothill Blvd
- Current Plans for 8,120 Square Foot Commercial
   Full-Service Restaurant and Event Space
- Adjacent to Oakland's Fruitvale District
- Seller Financing Available
- Call agent for more information

### **Current Plans**

EXTERIOR VIEW

EVENT SPACE

DINING AREA