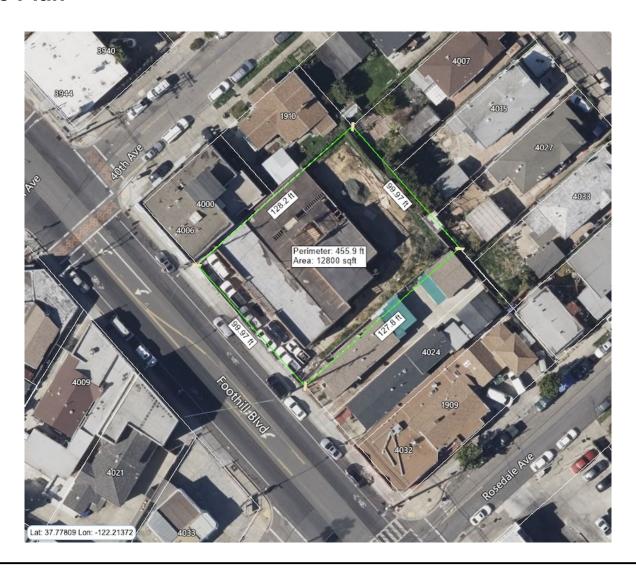

#### Site Plan

# 4010 Foothill Blvd, Oakland, CA

**Lot Size** 12,757 SF – 0.29 Acres

**Asking Price** \$1,275,000 - \$100/psf