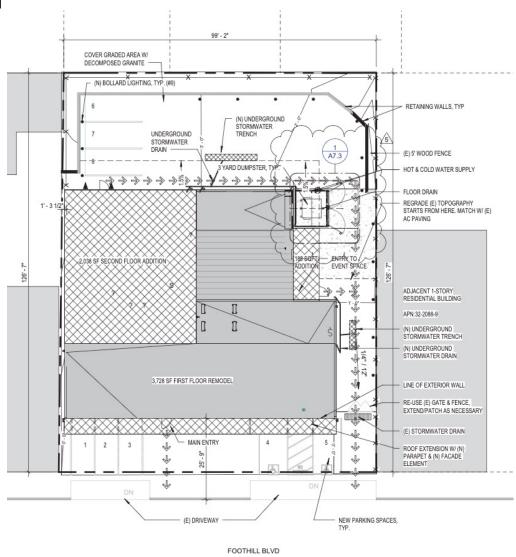

#### Site Plan

## **Highlights**

- High Density Urban Residential Zoning (RU-5)
- 100 Feet of Frontage on Foothill Blvd
- Current Plans for 8,120 Square Foot Commercial
   Full-Service Restaurant and Event Space
- Adjacent to Oakland's Fruitvale District
- Seller Financing Available
- Call agent for more information