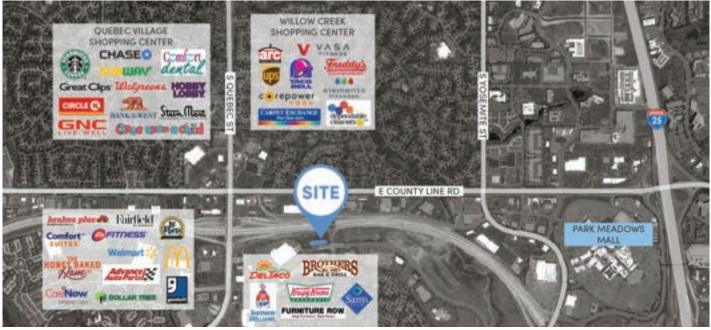

#### Available Spaces:

- Prestine retail along Park Meadows
   Drive in Lone Tree CO
- \* Affluent community with quick access to Denver and surrounding suburbs
- \* Lighted intersection along busy Park Meadows Drive
- \* Turn Key Salon vacancy High profile End-Cap
- \* 2nd Gen Restaurant space availabel
- \* Asking rent: \$25/sf NNN: \$13.63/sf