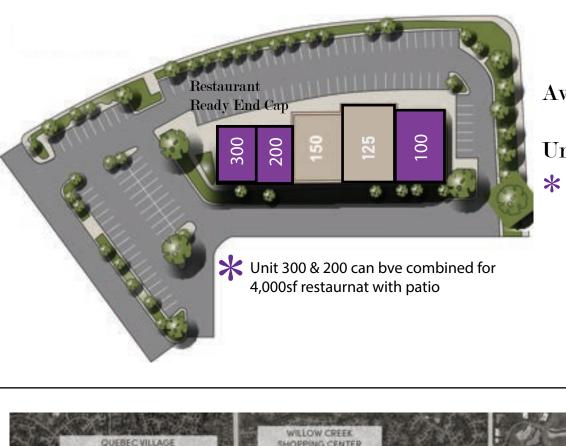

#### Available Spaces:

- Prestine retail along Park Meadows
   Drive in Lone Tree CO
- \* Affluent community with quick access to Denver and surrounding suburbs
- \* Lighted intersection along busy Park Meadows Drive
- \* Turn Key Salon vacancy High profile End-Cap
- \* 2nd Gen Restaurant space availabel
- \* Asking rent: \$25/sf NNN: \$13.63/sf

# - 2,700 sf \* Unit 300 - 2,200 sf \* Unit 200 - 1,800 sf \* Unit 300 has full Restaurant Infrastructure Can be combined with

Can be combined with Unit 200 for 4,000sf with Patio