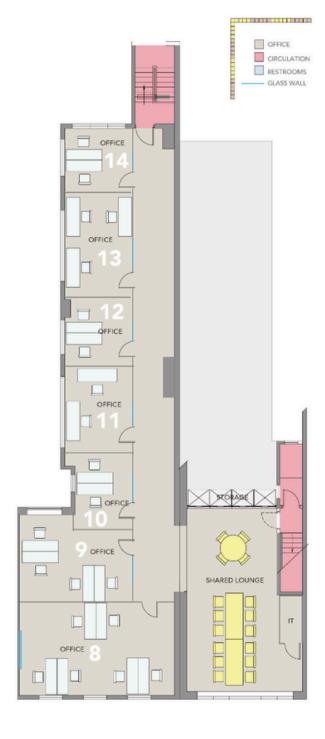

### 110 - 390 SF CO-WORKING SPACE AVAILIBLE

- OVER 1 MILLION VISITORS DOWNTOWN BY 2025
- FLEXIBLE LEASE TERMS
- COMPETITIVE RATES
- TURNKEY & FURNISHED SPACE
- 1,000 SPACE ADJACENT PARKING

#### 6,300 SF COWORKING SPACE