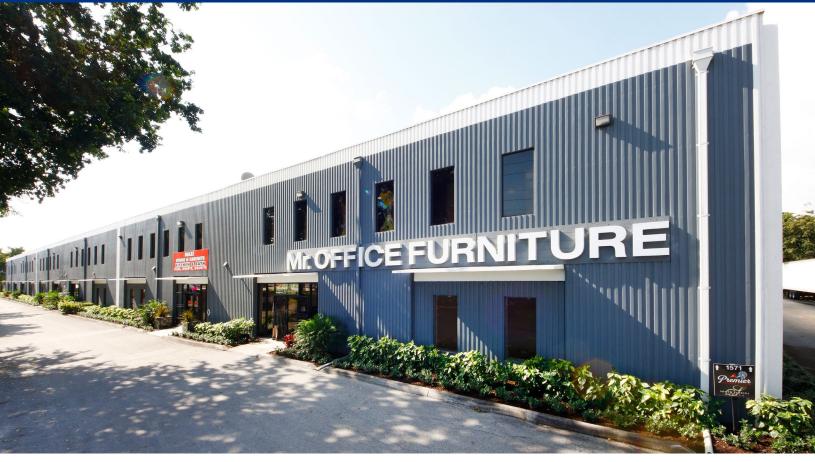

### BRIDGE POINT POMPANO BEACH COMMERCE CENTER

# 

BUILDING A | 1551 N Powerline Road | Pompano Beach, FL 33069

#### HIGHLIGHTS

• Available:

- A1A: 10,085 SF, 3,458 SF Office, 1 Dock Door, 1 Grade Leve Door Zoned I-1, Industrial, City of Pompano Beach

- ±24' clear ceiling height
- Twin-T and tilt wall construction
- 100% sprinklered
- Showroom space
- Ample parking
- Direct Powerline Road Frontage Average Daily Traffic Count of 38,500
- Ideal showroom space
- LED lighting
- Interstate I-95 and Florida Turnpike access via both Atlantic Boulevard and Copans Road
- Asking Rate: \$17.50 PSF NNN + \$5.81 PSF