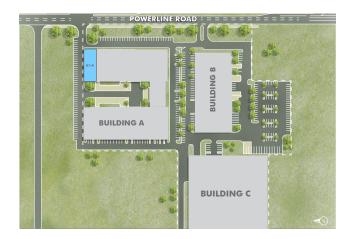

### **PROPERTY DESCRIPTION**

### II BRIDGE

CBRE, Inc. is pleased to present Bridge Point Pompano located in Pompano Beach, FL. The site totals ±351,702 square feet located on ±16.92 acres of prime I-1 zoned land. It offers 850 linear feet of frontage to Powerline Road with ±38,500 vehicles passing per day. This project features 24' clear heights and is fully sprinklered. The tilt wall panel construction and concrete new roofs make this an ideal location for any business. Dock high and drive-in (grade level) loading capabilities are offered in every suite allowing modern distributors or manufacturers to enjoy this new opportunity to the market. Take I-95 or the Florida Turnpike to Powerline Road and the project is located on the west side of the street with multiple access points to turn into. Showings are by appointment only so please contact CBRE, Inc. for further details.