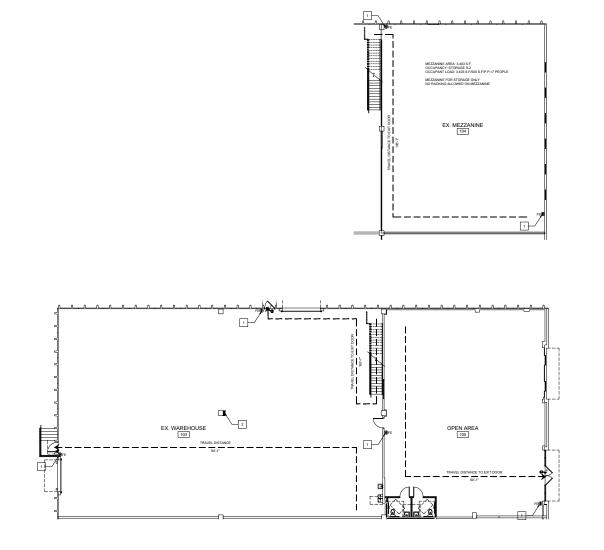

**AVAILABLE SPACE** 

## 10,085 SF

**OFFICE SHOWROOM** 

**3,458 SF** 

CLEAR HEIGHT

24' clear

FRONTAGE