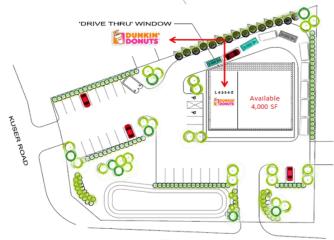

# Edgebrook Plaza 988 Route 130, Hamilton Twp. NJ

- Retail Development 1<sup>st</sup> Floor, Suite 100
- 1,235SF to 4,000 SF available in 6,000 SF (2,000 SF Leased to Dunkin Donuts)
- Utilities: City: electric, natural gas, water, sewer
- Parking: 31 Spaces
- 1.06 Acre Corner Property
- · Zoned RD; Uses: Retail, Medical, Sports
- Located directly across from the new Homewood Suites by Hilton; at North Corner of Kuser Road and Route 130 in Mercer County
- Close to I-195, I-295, I-95 and Route 1