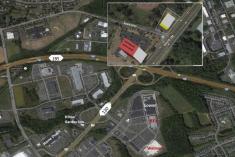

# Edgebrook Plaza 988 Route 130, Hamilton Twp. NJ

- Retail Development 1<sup>st</sup> Floor, Suite 100
- 1,235SF to 4,000 SF available in 6,000 SF (2,000 SF Leased to Dunkin Donuts)
- Utilities: City: electric, natural gas, water, sewer
- Parking: 31 Spaces
- 1.06 Acre Corner Property
- · Zoned RD; Uses: Retail, Medical, Sports
- Located directly across from the new Homewood Suites by Hilton; at North Corner of Kuser Road and Route 130 in Mercer County
- Close to I-195, I-295, I-95 and Route 1

# **988 Route 130** Hamilton Twp, NJ 08528

# 1.06 Acre Corner Property, Zoned RD

STATE ROUTE 130 (SOUTH)

fennelly@fennelly.com | www.fennelly.com | 609 520 0061