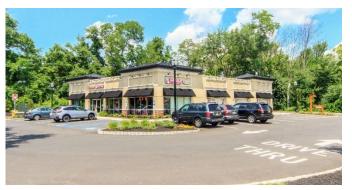

# Edgebrook Plaza 988 Route 130, Hamilton Twp. NJ

- Retail Development 1<sup>st</sup> Floor, Suite 100
- 1,235SF to 4,000 SF available in 6,000 SF (2,000 SF Leased to Dunkin Donuts)
- Utilities: City: electric, natural gas, water, sewer
- Parking: 31 Spaces
- 1.06 Acre Corner Property
- · Zoned RD; Uses: Retail, Medical, Sports
- Located directly across from the new Homewood Suites by Hilton; at North Corner of Kuser Road and Route 130 in Mercer County
- Close to I-195, I-295, I-95 and Route 1

# **988 Route 130** Hamilton Twp, NJ 08528

# 1.06 Acre Corner Property, Zoned RD

STATE ROUTE 130 (SOUTH)

fennelly@fennelly.com | www.fennelly.com | 609 520 0061