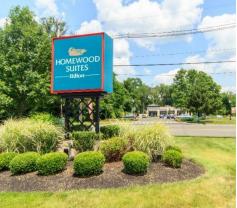

# Edgebrook Plaza 988 Route 130, Hamilton Twp. NJ

- Retail Development 1<sup>st</sup> Floor, Suite 100
- 1,235SF to 4,000 SF available in 6,000 SF (2,000 SF Leased to Dunkin Donuts)
- Utilities: City: electric, natural gas, water, sewer
- Parking: 31 Spaces
- 1.06 Acre Corner Property
- · Zoned RD; Uses: Retail, Medical, Sports
- Located directly across from the new Homewood Suites by Hilton; at North Corner of Kuser Road and Route 130 in Mercer County
- Close to I-195, I-295, I-95 and Route 1