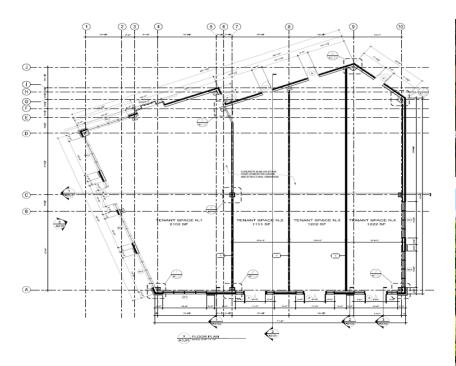

# Edgebrook Plaza 988 Route 130, Hamilton Twp. NJ

- Retail Development 1<sup>st</sup> Floor, Suite 100
- 1,235SF to 4,000 SF available in 6,000 SF (2,000 SF Leased to Dunkin Donuts)
- Utilities: City: electric, natural gas, water, sewer
- Parking: 31 Spaces
- 1.06 Acre Corner Property
- · Zoned RD; Uses: Retail, Medical, Sports
- Located directly across from the new Homewood Suites by Hilton; at North Corner of Kuser Road and Route 130 in Mercer County
- Close to I-195, I-295, I-95 and Route 1