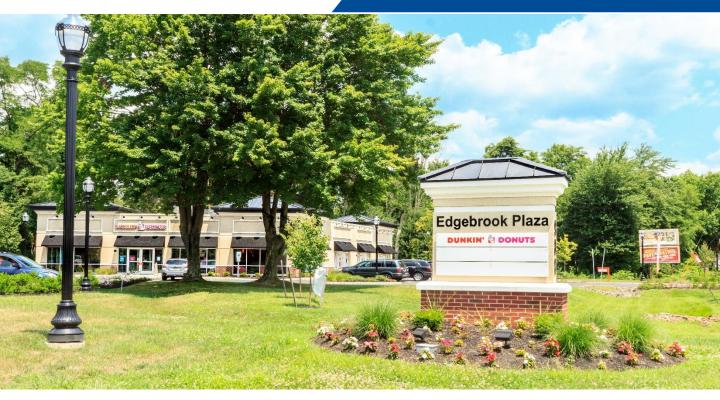

# Edgebrook Plaza 988 Route 130, Hamilton Twp. NJ

- Retail Development 1<sup>st</sup> Floor, Suite 100
- 1,235SF to 4,000 SF available in 6,000 SF (2,000 SF Leased to Dunkin Donuts)
- Utilities: City: electric, natural gas, water, sewer
- Parking: 31 Spaces
- 1.06 Acre Corner Property
- · Zoned RD; Uses: Retail, Medical, Sports
- Located directly across from the new Homewood Suites by Hilton; at North Corner of Kuser Road and Route 130 in Mercer County
- Close to I-195, I-295, I-95 and Route 1

# 1.06 Acre Corner Property, Zoned RD

STATE ROUTE 130 (SOUTH)

fennelly@fennelly.com | www.fennelly.com | 609 520 0061