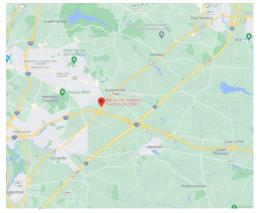

# Edgebrook Plaza 988 Route 130, Hamilton Twp. NJ

- Retail Development 1<sup>st</sup> Floor, Suite 100
- 1,235SF to 4,000 SF available in 6,000 SF (2,000 SF Leased to Dunkin Donuts)
- Utilities: City: electric, natural gas, water, sewer
- Parking: 31 Spaces
- 1.06 Acre Corner Property
- · Zoned RD; Uses: Retail, Medical, Sports
- Located directly across from the new Homewood Suites by Hilton; at North Corner of Kuser Road and Route 130 in Mercer County
- Close to I-195, I-295, I-95 and Route 1

# **988 Route 130** Hamilton Twp, NJ 08528