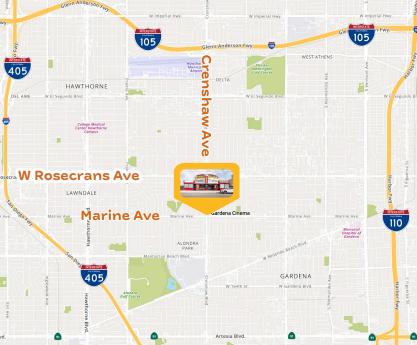

#### **LOCATION! LOCATION! LOCATION!**

Busy Crenshaw Blvd (near the corner Marine Ave) in Gardena City for sale, this property is located in a growing area, near El Camino College, LAX airport, SoFi Stadium, and Downtown LA. Easy access to Freeway 110, 405, 105, and 91.