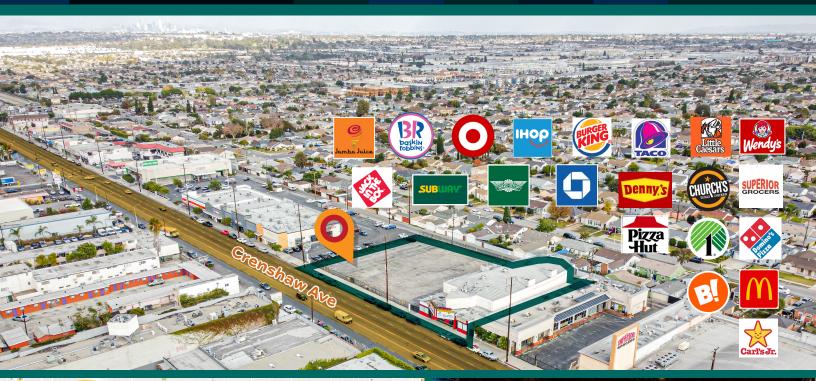

#### **LOCATION! LOCATION! LOCATION!**

Busy Crenshaw Blvd (near the corner Marine Ave) in Gardena City for sale, this property is located in a growing area, near El Camino College, LAX airport, SoFi Stadium, and Downtown LA. Easy access to Freeway 110, 405, 105, and 91.