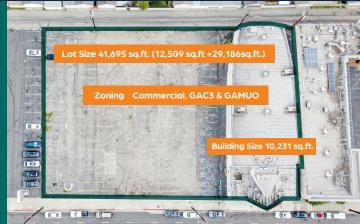

10,231 sqft

**LOT SIZE** 

41,695 sqft (12,509 sqft + 29,186 sqft)

ZONING

Commercial, GAC3 & GAMUO

**LAND USE** 

Movie Theater (Seat Capacity: 800ea) and Parking Lot (120 lots)

JASON H. HONG 213.500.7237