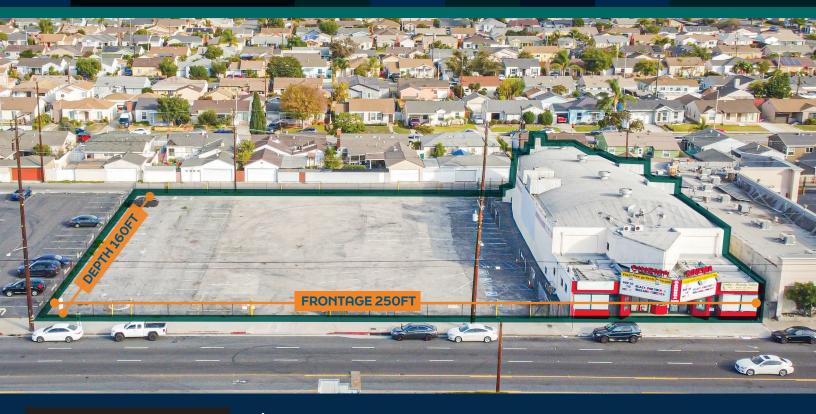

10,231 sqft

**LOT SIZE** 

41,695 sqft (12,509 sqft + 29,186 sqft)

ZONING

Commercial, GAC3 & GAMUO

**LAND USE** 

Movie Theater (Seat Capacity: 800ea) and Parking Lot (120 lots)

JASON H. HONG 213.500.7237