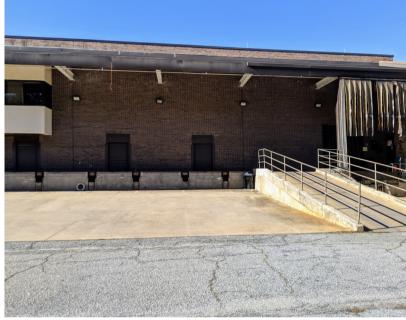

## FOR SUBLEASE - INDUSTRIAL BUILDING

200 Herald Journal Blvd., Spartanburg, SC 29303

55,119 SF AVAILABLE | BUILT 1989, REN. 2013 | 87 SURFACE PARKING | 16.70 AC | 4 DOCKS

Parking: 87 Surface Parking Spaces

**Construction:** Reinforced Concrete

Sprinklers: Wet

Docks: 4 Ext.

**Levelators:** 3 Ext.