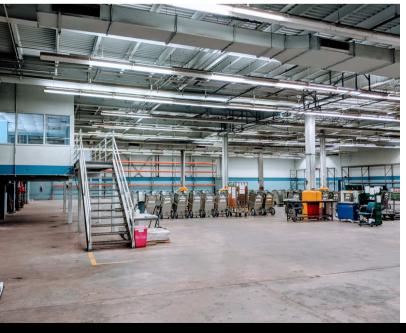

## FOR SUBLEASE - INDUSTRIAL BUILDING

200 Herald Journal Blvd., Spartanburg, SC 29303

55,119 SF AVAILABLE | BUILT 1989, REN. 2013 | 87 SURFACE PARKING | 16.70 AC | 4 DOCKS

#### **PROPERTY FEATURES**

Property Type: Industrial/Manufacturing

Building Class: Class B

Year Built: 1989

Year Renovated: 2013

**Available SF:** 55,119 SF (Full Building)

**Building Height:** Single Story

Parking: 87 Surface Parking Spaces

**Construction:** Reinforced Concrete

Sprinklers: Wet

Docks: 4 Ext.

**Levelators:** 3 Ext.