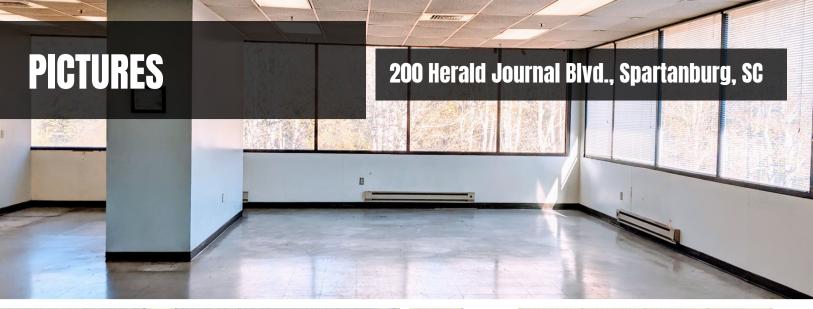

## FOR SUBLEASE - INDUSTRIAL BUILDING

200 Herald Journal Blvd., Spartanburg, SC 29303

55,119 SF AVAILABLE | BUILT 1989, REN. 2013 | 87 SURFACE PARKING | 16.70 AC | 4 DOCKS