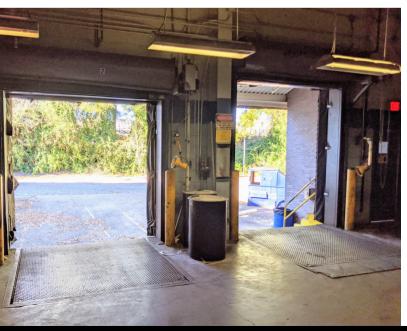

Parking: 87 Surface Parking Spaces

**Construction:** Reinforced Concrete

Sprinklers: Wet

Docks: 4 Ext.

**Levelators:** 3 Ext.