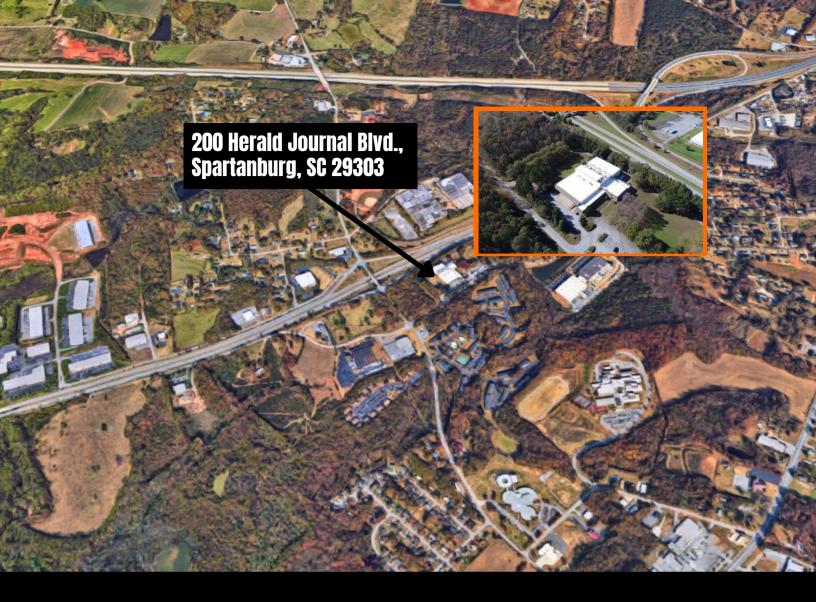

## FOR SUBLEASE - INDUSTRIAL BUILDING

200 Herald Journal Blvd., Spartanburg, SC 29303

55,119 SF AVAILABLE | BUILT 1989, REN. 2013 | 87 SURFACE PARKING | 16.70 AC | 4 DOCKS