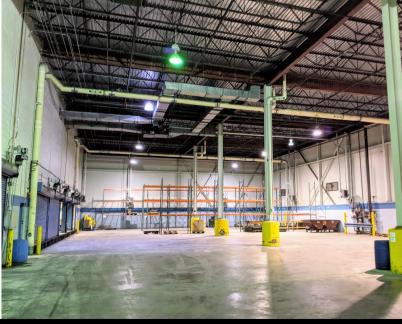

## FOR SUBLEASE - INDUSTRIAL BUILDING

200 Herald Journal Blvd., Spartanburg, SC 29303

55,119 SF AVAILABLE | BUILT 1989, REN. 2013 | 87 SURFACE PARKING | 16.70 AC | 4 DOCKS

#### **PROPERTY FEATURES**

Property Type: Industrial/Manufacturing

Building Class: Class B

Year Built: 1989

Year Renovated: 2013

**Available SF:** 55,119 SF (Full Building)

**Building Height:** Single Story

Parking: 87 Surface Parking Spaces

**Construction:** Reinforced Concrete

Sprinklers: Wet

Docks: 4 Ext.

**Levelators:** 3 Ext.