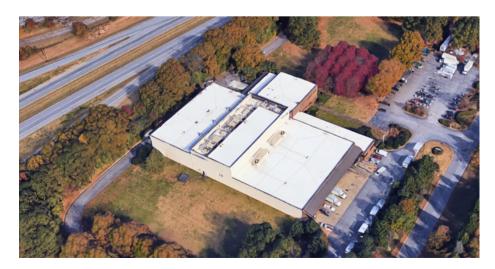

## FOR SUBLEASE - INDUSTRIAL BUILDING

200 Herald Journal Blvd., Spartanburg, SC 29303

55,119 SF AVAILABLE | BUILT 1989, REN. 2013 | 87 SURFACE PARKING | 16.70 AC | 4 DOCKS

#### **PROPERTY FEATURES**

Property Type: Industrial/Manufacturing

Building Class: Class B

Year Built: 1989

Year Renovated: 2013

**Available SF:** 55,119 SF (Full Building)

**Building Height:** Single Story

Parking: 87 Surface Parking Spaces

**Construction:** Reinforced Concrete

Sprinklers: Wet

Docks: 4 Ext.

**Levelators:** 3 Ext.