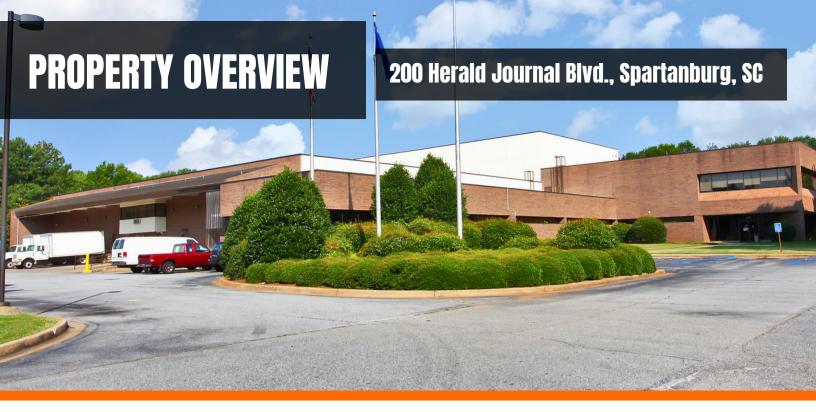

## FOR SUBLEASE - INDUSTRIAL BUILDING

200 Herald Journal Blvd., Spartanburg, SC 29303

55,119 SF AVAILABLE | BUILT 1989, REN. 2013 | 87 SURFACE PARKING | 16.70 AC | 4 DOCKS