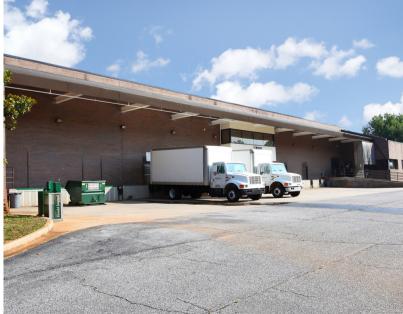

## FOR SUBLEASE - INDUSTRIAL BUILDING

200 Herald Journal Blvd., Spartanburg, SC 29303

55,119 SF AVAILABLE | BUILT 1989, REN. 2013 | 87 SURFACE PARKING | 16.70 AC | 4 DOCKS

Parking: 87 Surface Parking Spaces

**Construction:** Reinforced Concrete

Sprinklers: Wet

Docks: 4 Ext.

**Levelators:** 3 Ext.