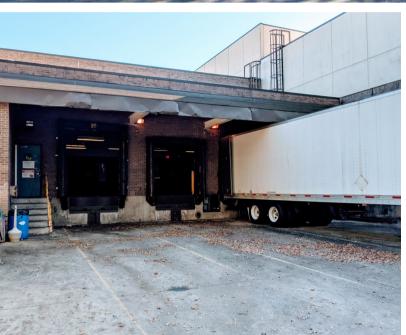

## FOR SUBLEASE - INDUSTRIAL BUILDING

200 Herald Journal Blvd., Spartanburg, SC 29303

55,119 SF AVAILABLE | BUILT 1989, REN. 2013 | 87 SURFACE PARKING | 16.70 AC | 4 DOCKS

Parking: 87 Surface Parking Spaces

**Construction:** Reinforced Concrete

Sprinklers: Wet

Docks: 4 Ext.

**Levelators:** 3 Ext.