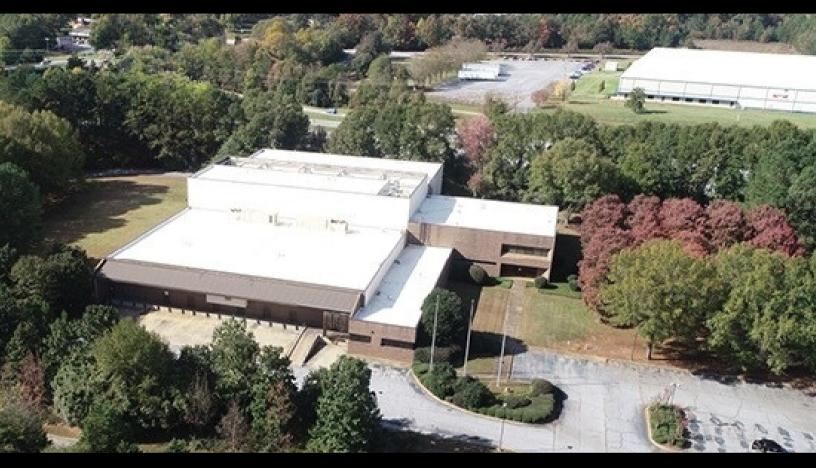

## FOR SUBLEASE - INDUSTRIAL BUILDING

200 Herald Journal Blvd., Spartanburg, SC 29303

55,119 SF AVAILABLE | BUILT 1989, REN. 2013 | 87 SURFACE PARKING | 16.70 AC | 4 DOCKS

#### **PROPERTY FEATURES**

Property Type: Industrial/Manufacturing

Building Class: Class B

Year Built: 1989

Year Renovated: 2013

**Available SF:** 55,119 SF (Full Building)

**Building Height:** Single Story

Parking: 87 Surface Parking Spaces

**Construction:** Reinforced Concrete

Sprinklers: Wet

Docks: 4 Ext.

**Levelators:** 3 Ext.