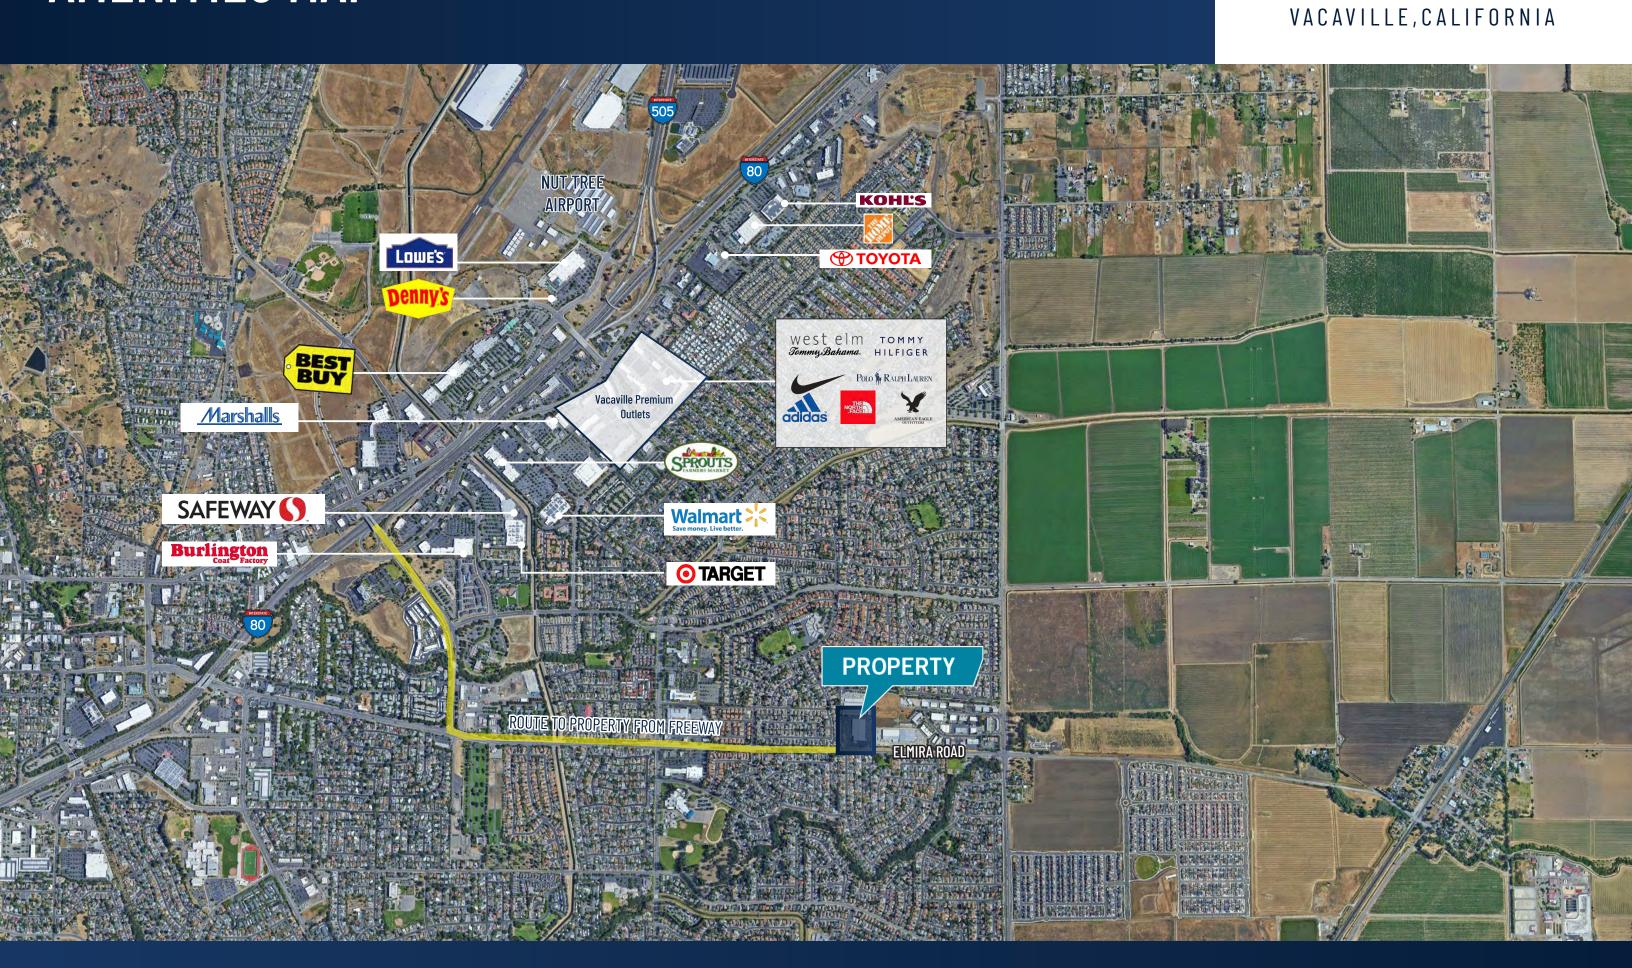

- » Address: 777 Elmira Road, Vacaville CA
- » Offices to suit
- » Divisible: ±5,000 SF ±25,603 SF
- » All spaces to have minimum one (1) grade level door
- » Clear Height: ±30'

- » Fully Sprinklered
- » Power: ±2,500 amps @ 277/480 volt
- » Parking: Per Code
- » Lease Rate: Call Broker

#### **Bo Harkins**

Director | +1 (925) 627-2481 | Lic#01943785 Bo.Harkins@cushwake.com

#### Niels Von Doepp

Director | +1 (415) 451-2403 | Lic#01447530 Niels.VonDoepp@cushwake.com



## SITE PLAN

# 777 ELMIRA ROAD VACAVILLE, CALIFORNIA





### PHOTO GALLERY

# 777 ELMIRA ROAD VACAVILLE. CALIFORNIA









### **EXTERIOR ELEVATION**





### LOCATION MAP





### AMENITIES MAP

## 777 ELMIRA ROAD





#### **Bo Harkins**

Director | +1 (925) 627-2481 | Lic#01943785 Bo.Harkins@cushwake.com

#### **Niels Von Doepp**

Director | +1 (415) 451-2403 | Lic#01447530 Niels.VonDoepp@cushwake.com

©2023 Cushman & Wakefield. All rights reserved. The information contained in this communication is strictly confidential. This information has been obtained from sources believed to be reliable but has not been verified. NO WARRANTY OR REPRESENTATION, EXPRESS OR IMPLIED, IS MADE AS TO THE CONDITION OF THE PROPERTY (OR PROPERTIES) REFERENCED HEREIN OR AS TO THE ACCURACY OR COMPLETE-NESS OF THE INFORMATION CONTAINED HEREIN, AND SAME IS SUBMITTED SUBJECT TO ERRORS, OMISSIONS, CHANGE OF PRICE, RENTAL OR OTHER CONDITIONS, WITHDRAWAL WITHOUT NOTICE, AND TO ANY SPECIAL LISTING CONDITIONS IMPOSED BY THE PROP