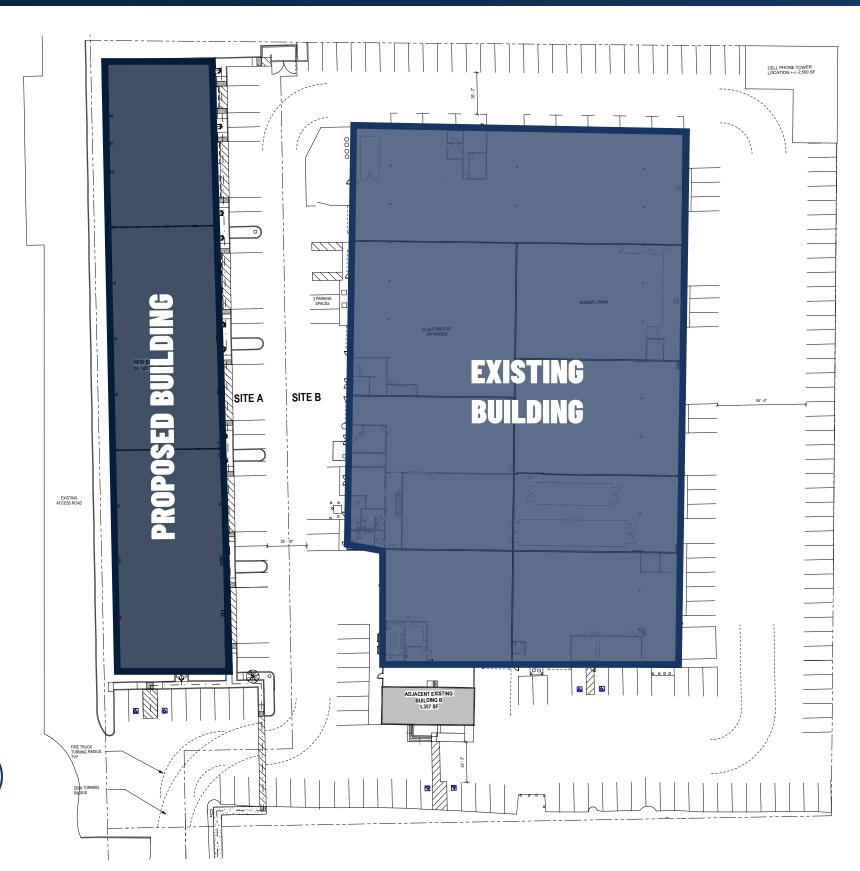

- » Address: 777 Elmira Road, Vacaville CA
- » Offices to suit
- » Divisible: ±5,000 SF ±25,603 SF
- » All spaces to have minimum one (1) grade level door
- » Clear Height: ±30'

- » Fully Sprinklered
- » Power: ±2,500 amps @ 277/480 volt
- » Parking: Per Code
- » Lease Rate: Call Broker

#### **Bo Harkins**

Director | +1 (925) 627-2481 | Lic#01943785 Bo.Harkins@cushwake.com

#### Niels Von Doepp

Director | +1 (415) 451-2403 | Lic#01447530 Niels.VonDoepp@cushwake.com



## SITE PLAN

# 777 ELMIRA ROAD VACAVILLE, CALIFORNIA





### PHOTO GALLERY

# 777 ELMIRA ROAD VACAVILLE. CALIFORNIA









### **EXTERIOR ELEVATION**





### LOCATION MAP





### AMENITIES MAP

## 777 ELMIRA ROAD





#### **Bo Harkins**

Director | +1 (925) 627-2481 | Lic#01943785 Bo.Harkins@cushwake.com

#### **Niels Von Doepp**

Director | +1 (415) 451-2403 | Lic#01447530 Niels.VonDoepp@cushwake.com

©2023 Cushman & Wakefield. All rights reserved. The information contained in this communication is strictly confidential. This information has been obtained from sources believed to be reliable but has not been verified. NO WARRANTY OR REPRESENTATION, EXPRESS OR IMPLIED, IS MADE AS TO THE CONDITION OF THE PROPERTY (OR PROPERTIES) REFERENCED HEREIN OR AS TO THE ACCURACY OR COMPLETE-NESS OF THE INFORMATION CONTAINED HEREIN, AND SAME IS SUBM