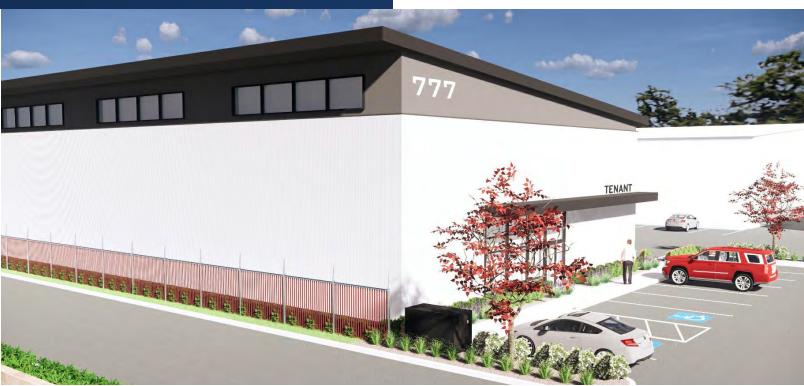

- » Address: 777 Elmira Road, Vacaville CA
- » Offices to suit
- » Divisible: ±5,000 SF ±25,603 SF
- » All spaces to have minimum one (1) grade level door
- » Clear Height: ±30'

- » Fully Sprinklered
- » Power: ±2,500 amps @ 277/480 volt
- » Parking: Per Code
- » Lease Rate: Call Broker

#### **Bo Harkins**

Director | +1 (925) 627-2481 | Lic#01943785 Bo.Harkins@cushwake.com

#### Niels Von Doepp

Director | +1 (415) 451-2403 | Lic#01447530 Niels.VonDoepp@cushwake.com



## SITE PLAN

# 777 ELMIRA ROAD VACAVILLE, CALIFORNIA





### PHOTO GALLERY

# 777 ELMIRA ROAD VACAVILLE. CALIFORNIA









### **EXTERIOR ELEVATION**





### LOCATION MAP





### AMENITIES MAP

## 777 ELMIRA ROAD





#### **Bo Harkins**

Director | +1 (925) 627-2481 | Lic#01943785 Bo.Harkins@cushwake.com

#### **Niels Von Doepp**

Director | +1 (415) 451-2403 | Lic#01447530 Niels.VonDoepp@cushwake.com

©2023 Cushman & Wakefield. All rights reserved. The information contained in this communication is strictly confidential. This information has been obtained from sources believed to be reliable but has not been verified. NO WARRANTY OR REPRESENTATION, EXPRESS OR IMPLIED, IS MADE AS TO THE CONDITION OF THE PROPERTY (OR PROPERTIES) REFERENCED HEREIN OR AS TO THE ACCURACY OR COMPLETE-NESS OF THE INFORMATION CONTAINED HEREIN, AND SAME IS SUBMITTED SUBJECT TO ERRORS, OMISSIONS, CHANGE OF PRICE, RENTAL OR OTH