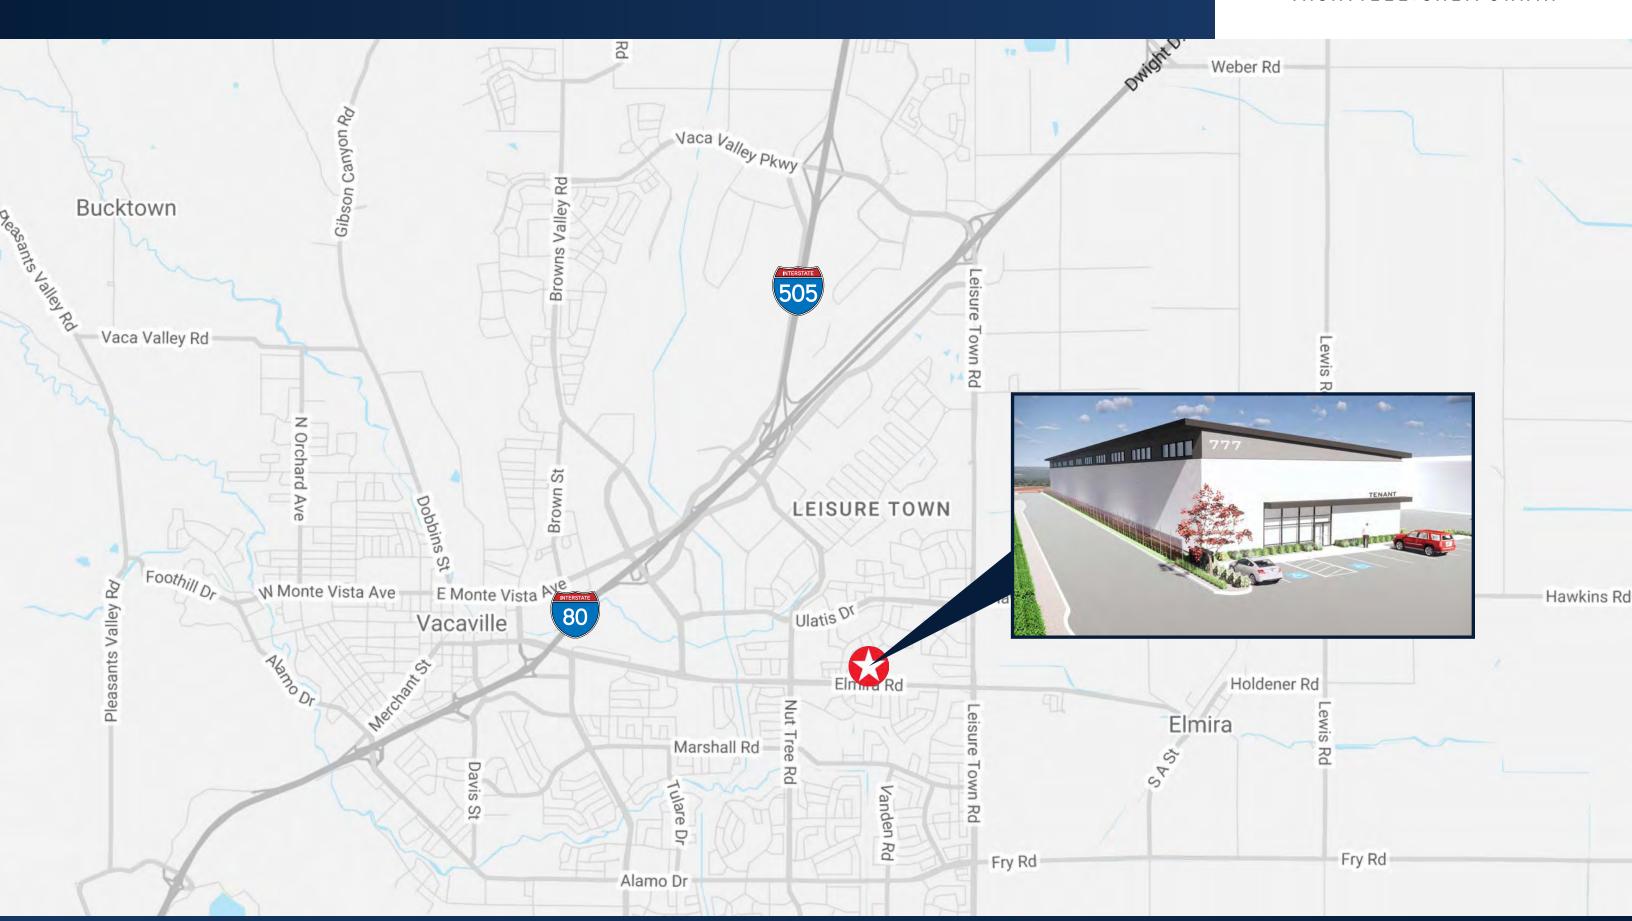

- » Address: 777 Elmira Road, Vacaville CA
- » Offices to suit
- » Divisible: ±5,000 SF ±25,603 SF
- » All spaces to have minimum one (1) grade level door
- » Clear Height: ±30'

- » Fully Sprinklered
- » Power: ±2,500 amps @ 277/480 volt
- » Parking: Per Code
- » Lease Rate: Call Broker

#### **Bo Harkins**

Director | +1 (925) 627-2481 | Lic#01943785 Bo.Harkins@cushwake.com

#### Niels Von Doepp

Director | +1 (415) 451-2403 | Lic#01447530 Niels.VonDoepp@cushwake.com



## SITE PLAN

# 777 ELMIRA ROAD VACAVILLE, CALIFORNIA





### PHOTO GALLERY

# 777 ELMIRA ROAD VACAVILLE. CALIFORNIA









### **EXTERIOR ELEVATION**





### LOCATION MAP





### AMENITIES MAP

## 777 ELMIRA ROAD





#### **Bo Harkins**

Director | +1 (925) 627-2481 | Lic#01943785 Bo.Harkins@cushwake.com

#### **Niels Von Doepp**

Director | +1 (415) 451-2403 | Lic#01447530 Niels.VonDoepp@cushwake.com

©2023 Cushman & Wakefield. All rights reserved. The information contained in this communication is strictly confidential. This information has been obtained from sources believed to be reliable but has not been verified. NO WARRANTY OR REPRESENTATION, EXPRESS OR IMPLIED, IS MADE AS TO THE CONDITION OF THE PROPERTY (OR PROPERTIES) REFERENCED HEREIN OR AS TO THE ACCURACY OR COMPLETE-NESS OF THE INFORMATION CONTAINED HEREIN, AND SAME IS SUBMITTED SUBJECT TO ERRORS, OMISSIONS, CHANGE OF PRICE, RENTAL OR OTHER CONDITIONS, WITHDRAWAL WITHOUT NOTICE, AND TO ANY SPECI