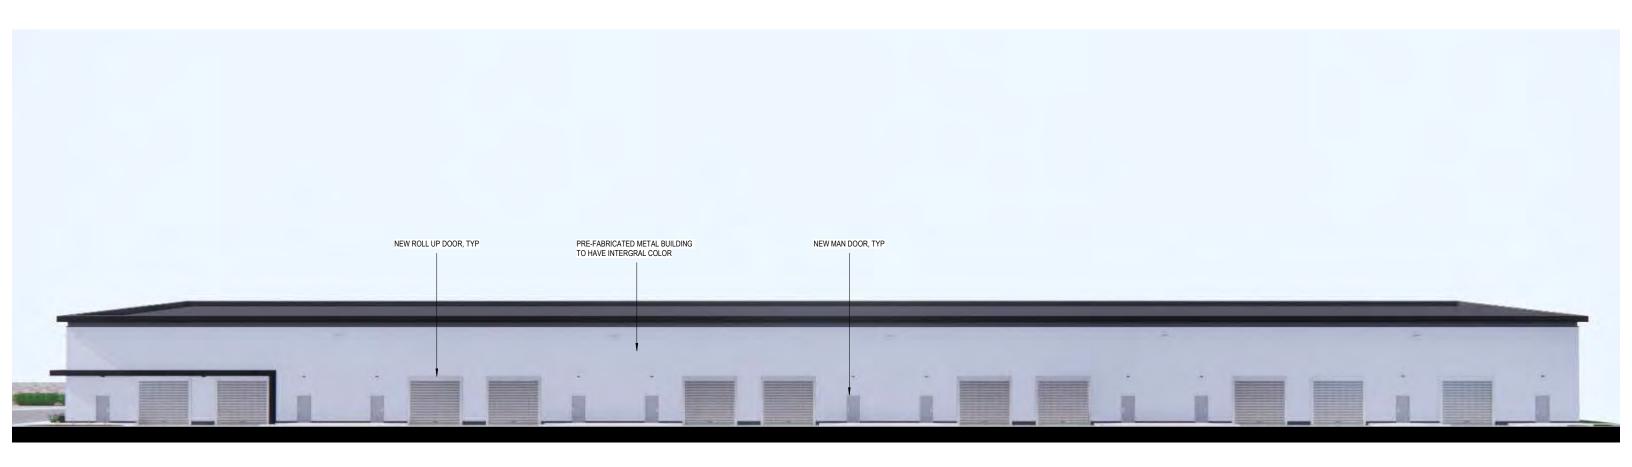

- » Address: 777 Elmira Road, Vacaville CA
- » Offices to suit
- » Divisible: ±5,000 SF ±25,603 SF
- » All spaces to have minimum one (1) grade level door
- » Clear Height: ±30'

- » Fully Sprinklered
- » Power: ±2,500 amps @ 277/480 volt
- » Parking: Per Code
- » Lease Rate: Call Broker

#### **Bo Harkins**

Director | +1 (925) 627-2481 | Lic#01943785 Bo.Harkins@cushwake.com

#### Niels Von Doepp

Director | +1 (415) 451-2403 | Lic#01447530 Niels.VonDoepp@cushwake.com



## SITE PLAN

# 777 ELMIRA ROAD VACAVILLE, CALIFORNIA





### PHOTO GALLERY

# 777 ELMIRA ROAD VACAVILLE. CALIFORNIA









### **EXTERIOR ELEVATION**





### LOCATION MAP





### AMENITIES MAP

## 777 ELMIRA ROAD





#### **Bo Harkins**

Director | +1 (925) 627-2481 | Lic#01943785 Bo.Harkins@cushwake.com

#### **Niels Von Doepp**

Director | +1 (415) 451-2403 | Lic#01447530 Niels.VonDoepp@cushwake.com

©2023 Cushman & Wakefield. All rights reserved. The information contained in this communication is strictly confidential. This information has been obtained from sources believed to be reliable but has not been verified. NO WARRANTY OR REPRESENTATION, EXPRESS OR IMPLIED, IS MADE AS TO THE CONDITION OF THE PROPERTY (OR PROPERTIES) REFERENCED HEREIN OR AS TO THE ACCURACY OR COMPLETE-NESS OF THE INFORMATION CONTAINED HEREIN, AND SAME IS SUBMITTED SUBJECT TO ERRORS, OMISSIONS, CHANGE OF PRICE, RENTAL OR OTHER CONDITIONS, WITHDRAWAL WITHOUT NO