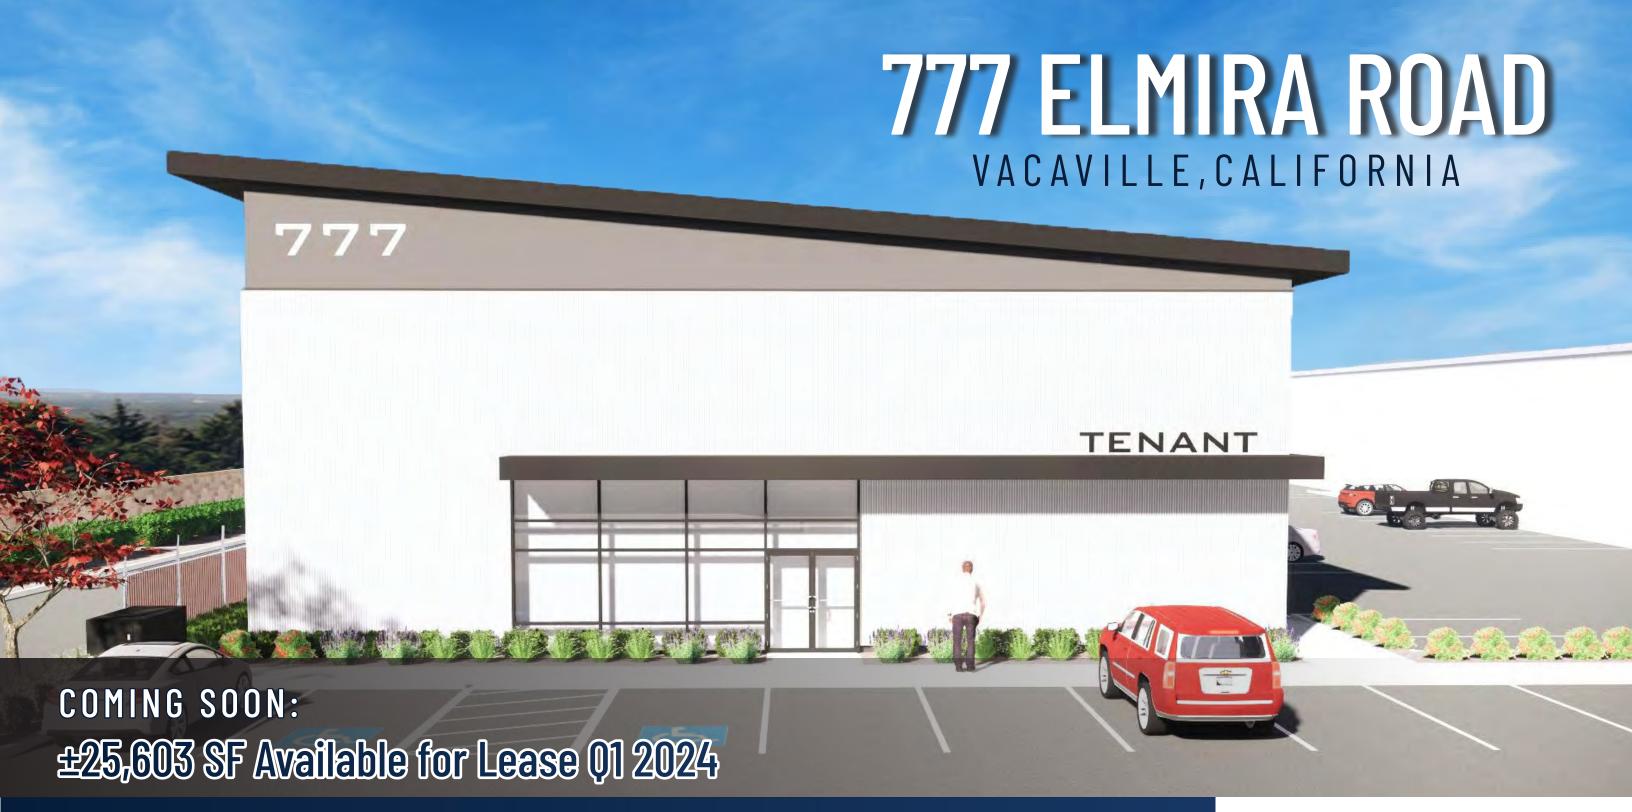

# 777 ELMIRA ROAD VACAVILLE, CALIFORNIA

- » Address: 777 Elmira Road, Vacaville CA
- » Offices to suit
- » Divisible: ±5,000 SF ±25,603 SF
- » All spaces to have minimum one (1) grade level door
- » Clear Height: ±30'

- » Fully Sprinklered
- » Power: ±2,500 amps @ 277/480 volt
- » Parking: Per Code
- » Lease Rate: Call Broker