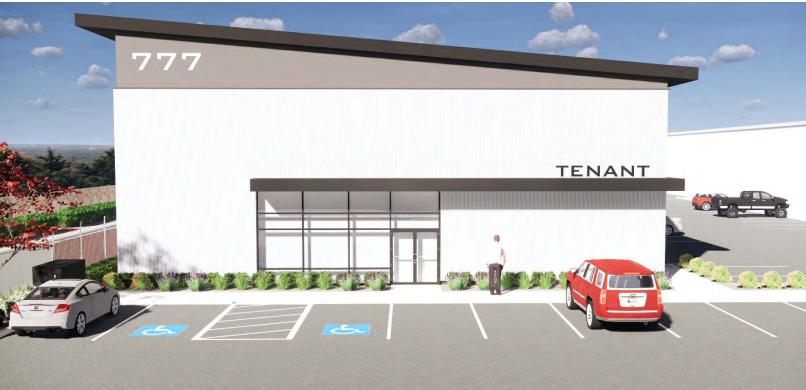

- » Address: 777 Elmira Road, Vacaville CA
- » Offices to suit
- » Divisible: ±5,000 SF ±25,603 SF
- » All spaces to have minimum one (1) grade level door
- » Clear Height: ±30'

- » Fully Sprinklered
- » Power: ±2,500 amps @ 277/480 volt
- » Parking: Per Code
- » Lease Rate: Call Broker

#### **Bo Harkins**

Director | +1 (925) 627-2481 | Lic#01943785 Bo.Harkins@cushwake.com

#### Niels Von Doepp

Director | +1 (415) 451-2403 | Lic#01447530 Niels.VonDoepp@cushwake.com



## SITE PLAN

# 777 ELMIRA ROAD VACAVILLE, CALIFORNIA





### PHOTO GALLERY

# 777 ELMIRA ROAD VACAVILLE. CALIFORNIA









### **EXTERIOR ELEVATION**





### LOCATION MAP





### AMENITIES MAP

## 777 ELMIRA ROAD





#### **Bo Harkins**

Director | +1 (925) 627-2481 | Lic#01943785 Bo.Harkins@cushwake.com

#### **Niels Von Doepp**

Director | +1 (415) 451-2403 | Lic#01447530 Niels.VonDoepp@cushwake.com

©2023 Cushman & Wakefield. All rights reserved. The information contained in this communication is strictly confidential. This information has been obtained from sources believed to be reliable but has not been verified. NO WARRANTY OR REPRESENTATION, EXPRESS OR IMPLIED, IS MADE AS TO THE CONDITION OF THE PROPERTY (OR PROPERTIES) REFERENCED HEREIN OR AS TO THE ACCURACY OR COMPLETE-NESS OF THE INFORMATION CONTAINED HEREIN, AND SAME IS SUBMITTED SUBJECT TO ERRORS, OMISSIONS, CHANGE OF PRICE, RENTAL OR OTHER