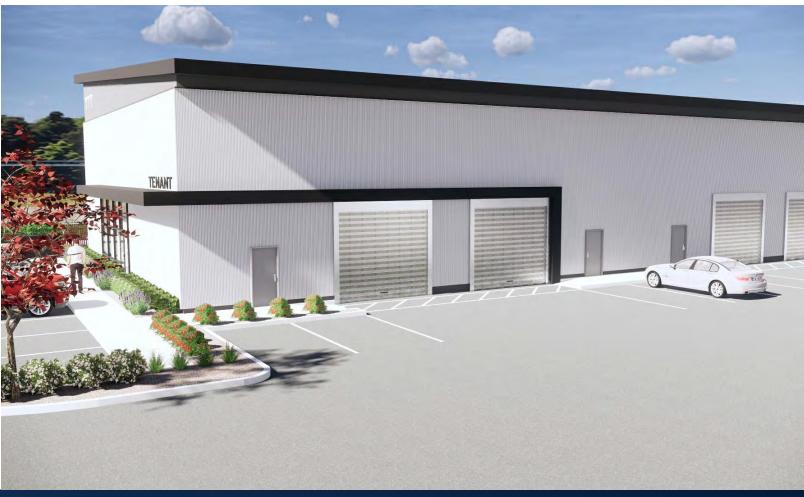

- » Address: 777 Elmira Road, Vacaville CA
- » Offices to suit
- » Divisible: ±5,000 SF ±25,603 SF
- » All spaces to have minimum one (1) grade level door
- » Clear Height: ±30'

- » Fully Sprinklered
- » Power: ±2,500 amps @ 277/480 volt
- » Parking: Per Code
- » Lease Rate: Call Broker

#### **Bo Harkins**

Director | +1 (925) 627-2481 | Lic#01943785 Bo.Harkins@cushwake.com

#### Niels Von Doepp

Director | +1 (415) 451-2403 | Lic#01447530 Niels.VonDoepp@cushwake.com



## SITE PLAN

# 777 ELMIRA ROAD VACAVILLE, CALIFORNIA





### PHOTO GALLERY

# 777 ELMIRA ROAD VACAVILLE. CALIFORNIA









### **EXTERIOR ELEVATION**





### LOCATION MAP





### AMENITIES MAP

## 777 ELMIRA ROAD





#### **Bo Harkins**

Director | +1 (925) 627-2481 | Lic#01943785 Bo.Harkins@cushwake.com

#### **Niels Von Doepp**

Director | +1 (415) 451-2403 | Lic#01447530 Niels.VonDoepp@cushwake.com

©2023 Cushman & Wakefield. All rights reserved. The information contained in this communication is strictly confidential. This information has been obtained from sources believed to be reliable but has not been verified. NO WARRANTY OR REPRESENTATION, EXPRESS OR IMPLIED, IS MADE AS TO THE CONDITION OF THE PROPERTY (OR PROPERTIES) REFERENCED HEREIN OR AS TO THE ACCURACY OR COMPLETE-NESS OF THE INFORMATION CONTAINED HEREIN, AND SAME IS SUBMITTED SUBJECT TO ERRORS, OMISSIONS, CHANGE OF PRICE, RENTAL OR OTHER C