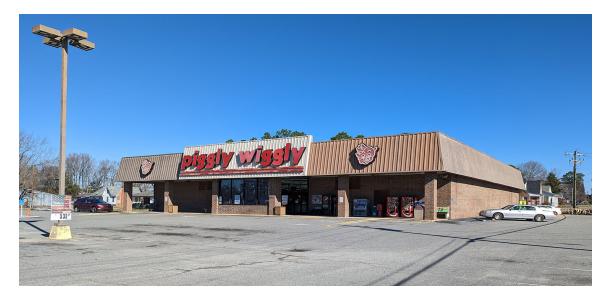

FORMER PIGGLY WIGGLY • 202 DR DONNIE H JONES JR BLVD, PRINCETON, NC 27569

#### **PROPERTY OVERVIEW**

This former Piggly Wiggly grocery is located in the heart of Princeton NC at the corner of Dr Donnie H Jones Jr Blvd and Pine St, just under a mile from US 70 Hwy. Princeton like other towns in Johnston County is experiencing growth as part of the Triangle region trend. The building has a steel frame with concrete block walls covered with insulation and a brick skin and is in great condition. A new membrane roof was installed approximately two years ago. There is an 11 foot by 50 foot metal building attached to the back of the primary building which houses a cooler and freezer accessible from inside the primary building (not included in square footage calculation). Selected Placer.ai data for three Traffic Pins is included in the Property Brochure and the balance available upon request. Grocery trade fixtures convey with the Property at Buyer's discretion. This Property is a true "Plug & Play" opportunity for a small grocery operator.