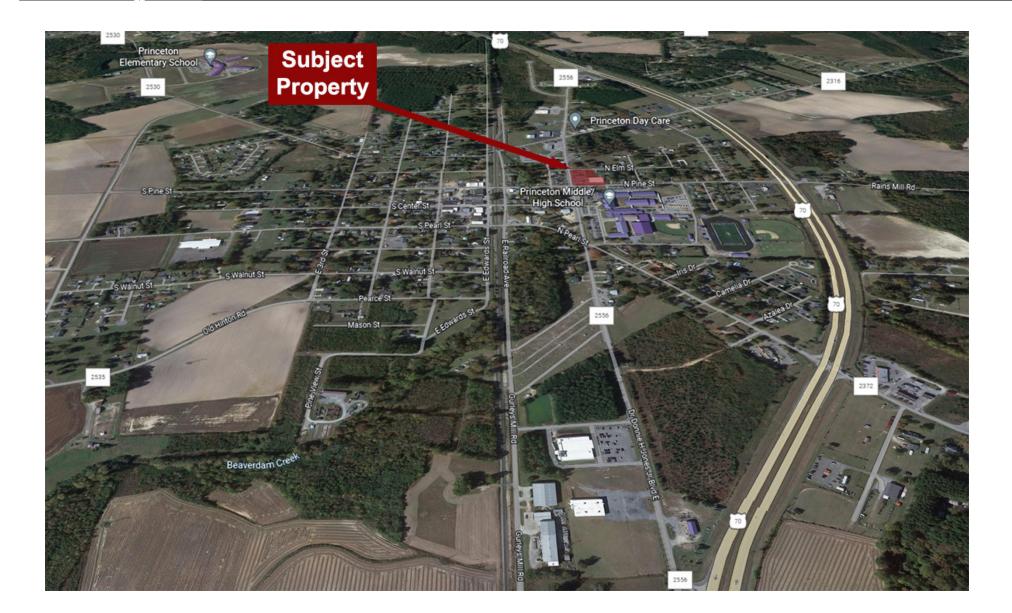

FORMER PIGGLY WIGGLY • 202 DR DONNIE H JONES JR BLVD, PRINCETON, NC 27569

#### **PROPERTY OVERVIEW**

This former Piggly Wiggly grocery is located in the heart of Princeton NC at the corner of Dr Donnie H Jones Jr Blvd and Pine St, just under a mile from US 70 Hwy. Princeton like other towns in Johnston County is experiencing growth as part of the Triangle region trend. The building has a steel frame with concrete block walls covered with insulation and a brick skin and is in great condition. A new membrane roof was installed approximately two years ago. There is an 11 foot by 50 foot metal building attached to the back of the primary building which houses a cooler and freezer accessible from inside the primary building (not included in square footage calculation). Selected Placer.ai data for three Traffic Pins is included in the Property Brochure and the balance available upon request. Grocery trade fixtures convey with the Property at Buyer's discretion. This Property is a true "Plug & Play" opportunity for a small grocery operator.