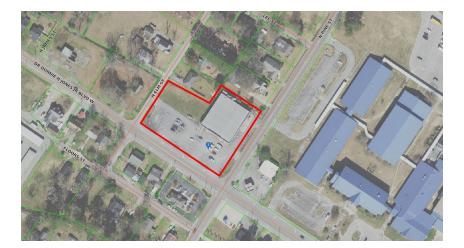

FORMER PIGGLY WIGGLY • 202 DR DONNIE H JONES JR BLVD, PRINCETON, NC 27569

#### **PROPERTY OVERVIEW**

This former Piggly Wiggly grocery is located in the heart of Princeton NC at the corner of Dr Donnie H Jones Jr Blvd and Pine St, just under a mile from US 70 Hwy. Princeton like other towns in Johnston County is experiencing growth as part of the Triangle region trend. The building has a steel frame with concrete block walls covered with insulation and a brick skin and is in great condition. A new membrane roof was installed approximately two years ago. There is an 11 foot by 50 foot metal building attached to the back of the primary building which houses a cooler and freezer accessible from inside the primary building (not included in square footage calculation). Selected Placer.ai data for three Traffic Pins is included in the Property Brochure and the balance available upon request. Grocery trade fixtures convey with the Property at Buyer's discretion. This Property is a true "Plug & Play" opportunity for a small grocery operator.