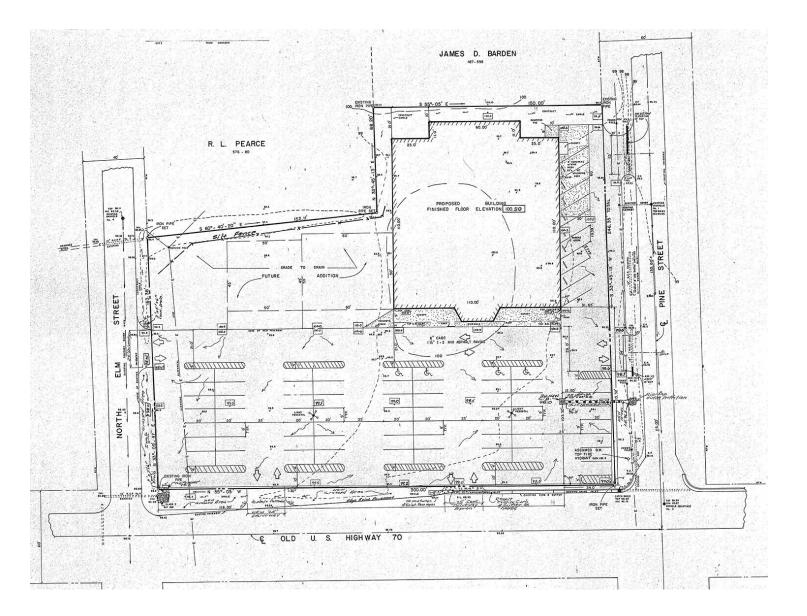

#### **PROPERTY OVERVIEW**

This former Piggly Wiggly grocery is located in the heart of Princeton NC at the corner of Dr Donnie H Jones Jr Blvd and Pine St, just under a mile from US 70 Hwy. Princeton like other towns in Johnston County is experiencing growth as part of the Triangle region trend. The building has a steel frame with concrete block walls covered with insulation and a brick skin and is in great condition. A new membrane roof was installed approximately two years ago. There is an 11 foot by 50 foot metal building attached to the back of the primary building which houses a cooler and freezer accessible from inside the primary building (not included in square footage calculation). Selected Placer.ai data for three Traffic Pins is included in the Property Brochure and the balance available upon request. Grocery trade fixtures convey with the Property at Buyer's discretion. This Property is a true "Plug & Play" opportunity for a small grocery operator.