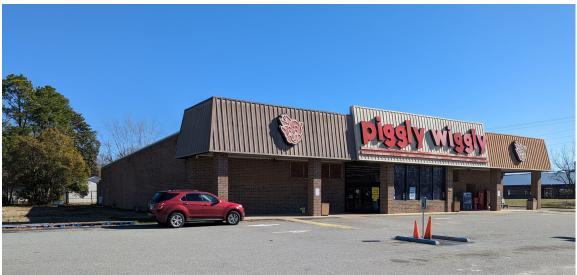

FORMER PIGGLY WIGGLY • 202 DR DONNIE H JONES JR BLVD, PRINCETON, NC 27569

#### **PROPERTY OVERVIEW**

This former Piggly Wiggly grocery is located in the heart of Princeton NC at the corner of Dr Donnie H Jones Jr Blvd and Pine St, just under a mile from US 70 Hwy. Princeton like other towns in Johnston County is experiencing growth as part of the Triangle region trend. The building has a steel frame with concrete block walls covered with insulation and a brick skin and is in great condition. A new membrane roof was installed approximately two years ago. There is an 11 foot by 50 foot metal building attached to the back of the primary building which houses a cooler and freezer accessible from inside the primary building (not included in square footage calculation). Selected Placer.ai data for three Traffic Pins is included in the Property Brochure and the balance available upon request. Grocery trade fixtures convey with the Property at Buyer's discretion. This Property is a true "Plug & Play" opportunity for a small grocery operator.