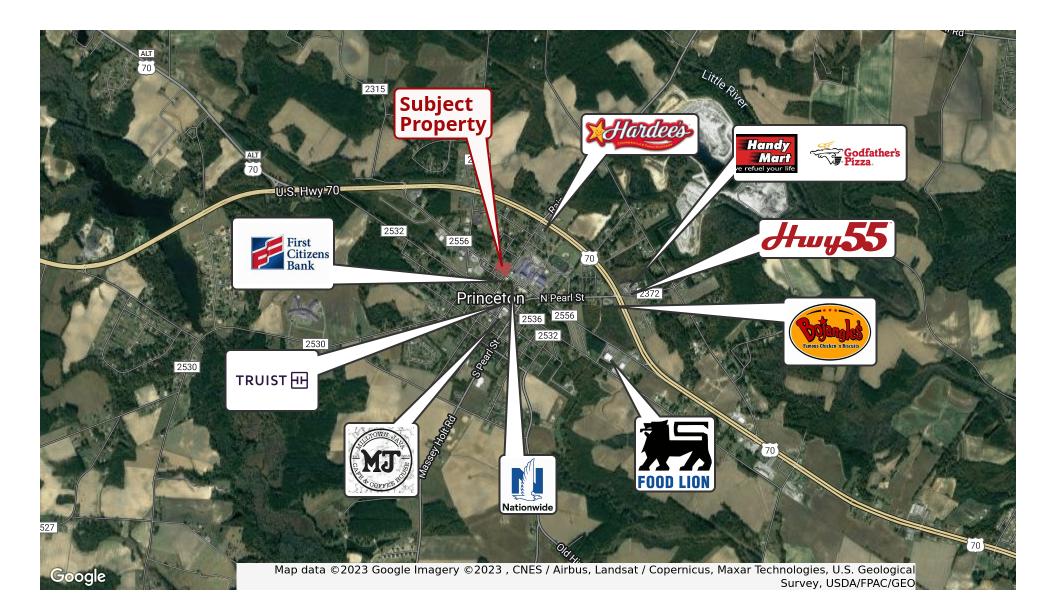

#### **PROPERTY OVERVIEW**

This former Piggly Wiggly grocery is located in the heart of Princeton NC at the corner of Dr Donnie H Jones Jr Blvd and Pine St, just under a mile from US 70 Hwy. Princeton like other towns in Johnston County is experiencing growth as part of the Triangle region trend. The building has a steel frame with concrete block walls covered with insulation and a brick skin and is in great condition. A new membrane roof was installed approximately two years ago. There is an 11 foot by 50 foot metal building attached to the back of the primary building which houses a cooler and freezer accessible from inside the primary building (not included in square footage calculation). Selected Placer.ai data for three Traffic Pins is included in the Property Brochure and the balance available upon request. Grocery trade fixtures convey with the Property at Buyer's discretion. This Property is a true "Plug & Play" opportunity for a small grocery operator.