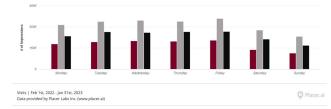

| 13 min                   | 11.8 mi               | State / US<br>105 / 4.4K | State / US<br>0.96% / 0.44% | 57.4%              |

#### Impressions Trend



#### What is an impression?

Impressions are a function of billboards or virtual traffic pins that can be created at specific addresses or junctions to measure impressions from devices passing by. Placer.ai uses this data to extrapolate an estimated total number of viewers passing through that point.

Each device/person is counted only once per day (i.e. if a person drives through a billboard location twice a day it will only be counted once)

#### Daily Impressions

 <sup>202</sup> Dr Donnie H Jones Jr Blvd W, F
Pearl St & Dr Donnie H Jones, Prin
101 N Pine ST, Princeton
201 Marth Bayl Street Discourse NO 3756





FORMER PIGGLY WIGGLY • 202 DR DONNIE H JONES JR BLVD, PRINCETON, NC 27569

| POPULATION           | 1 MILE    | 3 MILES   | 5 MILES   |
|----------------------|-----------|-----------|-----------|
| Total Population     | 955       | 4,598     | 13,990    |
| Average Age          | 38.3      | 39.0      | 40.1      |
| Average Age (Male)   | 37.6      | 37.0      | 38.9      |
| Average Age (Female) | 42.1      | 40.3      | 39.5      |
|                      |           |           |           |
| HOUSEHOLDS & INCOME  | 1 MILE    | 3 MILES   | 5 MILES   |
| Total Households     | 488       | 2,000     | 5,736     |
| # of Persons per HH  | 2.0       | 2.3       | 2.4       |
| Average HH Income    | \$47,607  | \$59,412  | \$61,193  |
| Average House Value  | \$125,612 | \$130,432 | \