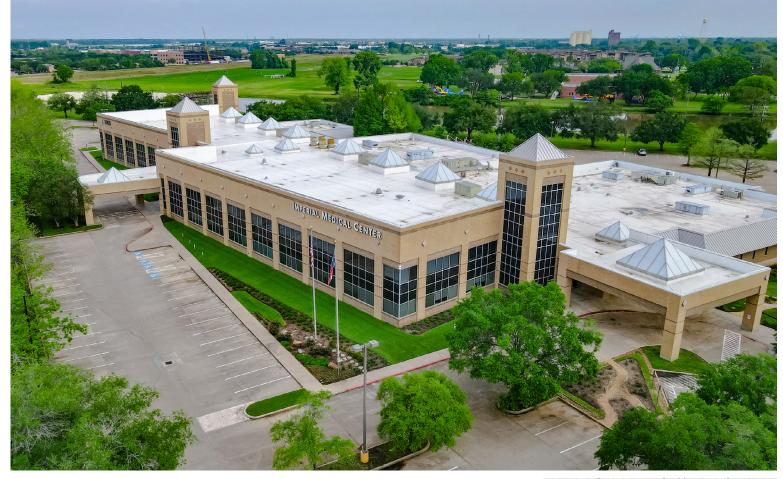

# **IMPERIAL MEDICAL CENTER**

CLASS A

MEDICAL

OFFICE

BUILDING

1111-1211 Highway 6 | Sugar Land, TX 77478

### **Building Information:**

- 128,819 RSF two-story medical office building
- Highly visible and conveniently located on Highway 6
- Multiple covered patient drop-offs
- Tenant street signage available
- No hospital restrictions
- Parking ratio 3.75/1,000 SF