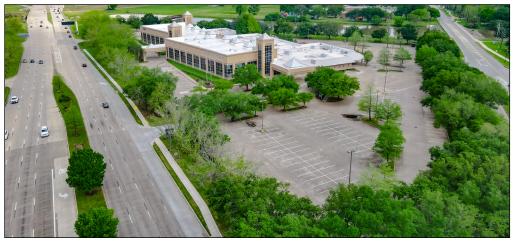

### **Building Information:**

- 128,819 RSF two-story medical office building
- Highly visible and conveniently located on Highway 6
- Multiple covered patient drop-offs
- Tenant street signage available
- No hospital restrictions
- Parking ratio 3.75/1,000 SF