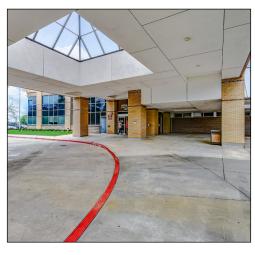

### **Building Information:**

- 128,819 RSF two-story medical office building
- Highly visible and conveniently located on Highway 6
- Multiple covered patient drop-offs
- Tenant street signage available
- No hospital restrictions
- Parking ratio 3.75/1,000 SF