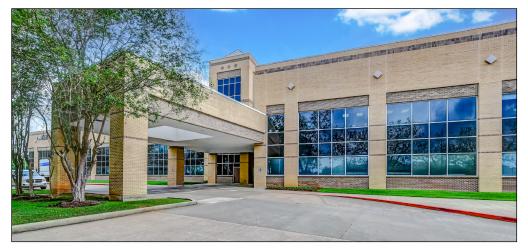

### **Building Information:**

- 128,819 RSF two-story medical office building
- Highly visible and conveniently located on Highway 6
- Multiple covered patient drop-offs
- Tenant street signage available
- No hospital restrictions
- Parking ratio 3.75/1,000 SF