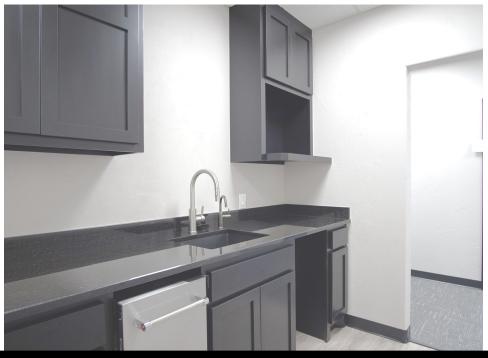

Suite 200 is designed to fit a wide range of office needs. It has a private executive suite that includes a private bathroom and sitting area. There is a kitchen for staff as well as a separate coffee and snack area.