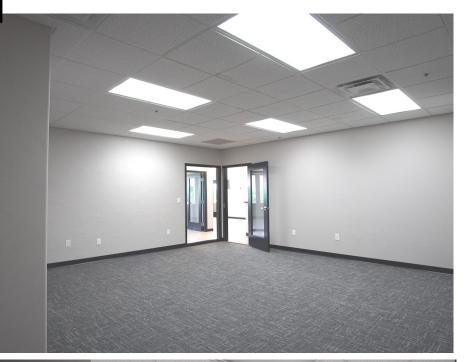

> Suite 200 is the entire second floor offering 6,697 square feet of space, which can be subdivided as needed. If the second floor is leased to a single tenant, they will enjoy the convenience of a private elevator and breathtaking views of Downtown OKC. Additionally, the second floor comes partially furnished, featuring desks, a large open bullpen area, eight private offices with windows, private restrooms, and a generously sized storage room equipped with stacking storage cabinets built on a roller system to maximize capacity. The building also provides a common use conference room on the first floor for tenant convenience and an enclosed courtyard.

#### **Highlights:**

- Tons of windows providing abundant natural light
- New overlaid parking lot with some covered parking
- Shared Conference Area
- Private courtyard
- Prime Location

Call: George Huffman @ 405-409-4400 | george@iwpok.com Assisted by: Heather Wolf @ 405-837-0528 | heather@iwpok.com