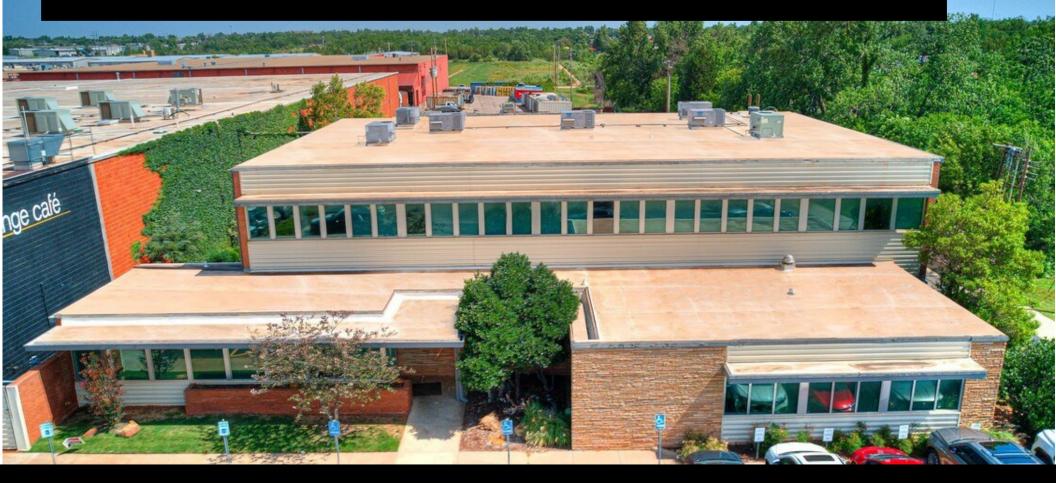

# FULL SERVICE OFFICE BUILDING - ENTIRE SECOND FLOOR6,697 SF OFFICEFOR LEASE

# 521 W. Wilshire, Oklahoma City, Oklahoma 73114

7501 Broadway Extension Oklahoma City, OK 73116 Presented By:

## **PROPERTY OVERVIEW**

INTERWEST REALTY

> This office building is strategically positioned along Wilshire, just west of Broadway Extension, providing convenient access to all parts of the Metro area, with a particular emphasis on Nichols Hills and Edmond.