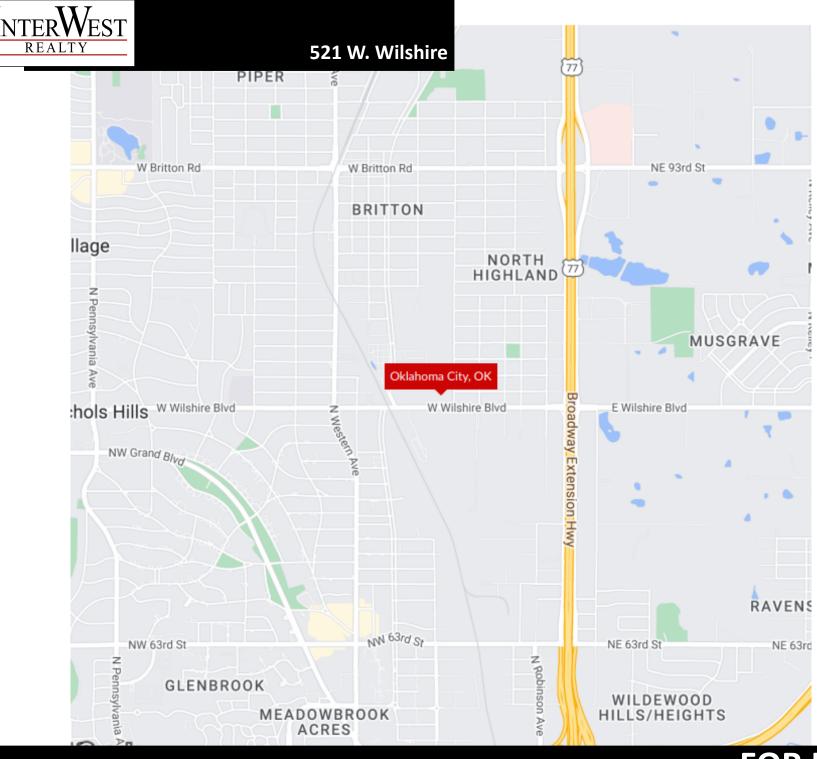

## **PROPERTY OVERVIEW**

INTERWEST REALTY

> This office building is strategically positioned along Wilshire, just west of Broadway Extension, providing convenient access to all parts of the Metro area, with a particular emphasis on Nichols Hills and Edmond.