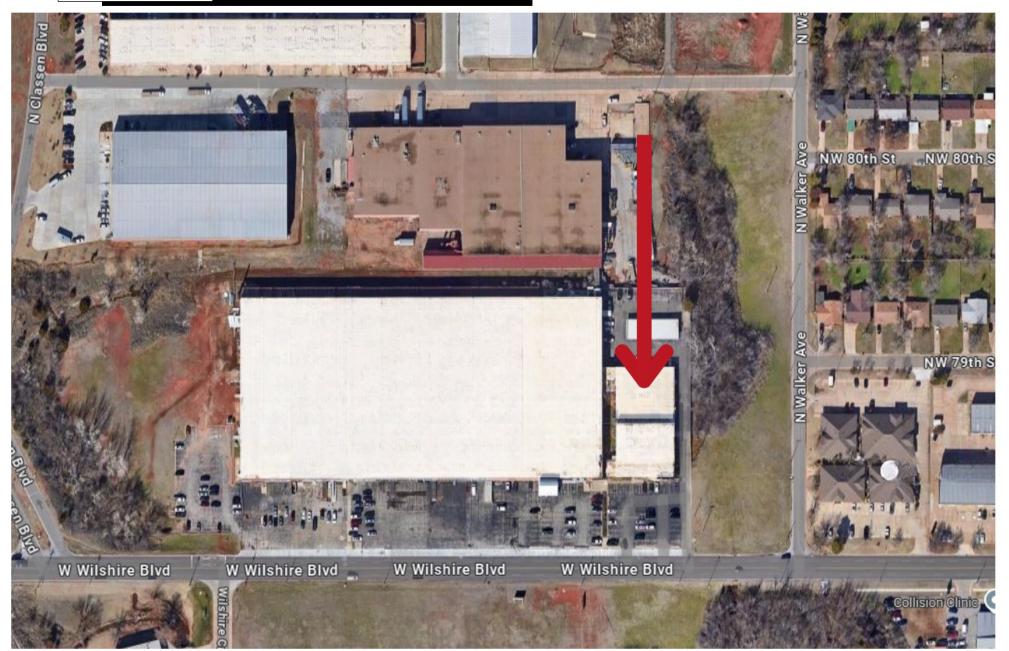

## **PROPERTY OVERVIEW**

INTERWEST REALTY

> This office building is strategically positioned along Wilshire, just west of Broadway Extension, providing convenient access to all parts of the Metro area, with a particular emphasis on Nichols Hills and Edmond.