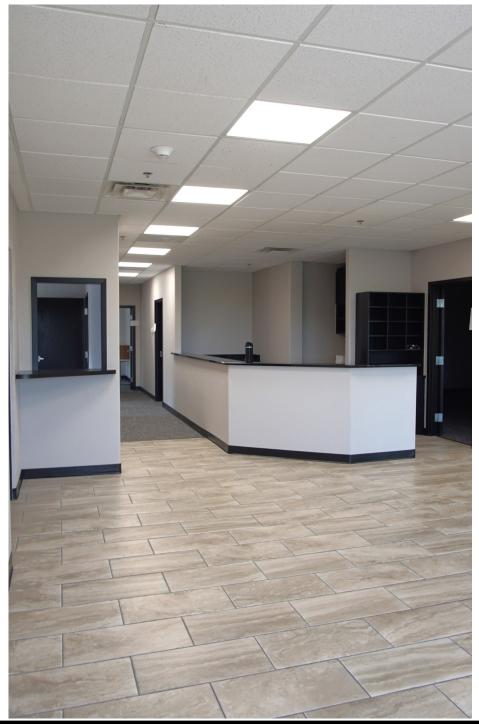

> Suite 200 is the entire second floor offering 6,697 square feet of space, which can be subdivided as needed. If the second floor is leased to a single tenant, they will enjoy the convenience of a private elevator and breathtaking views of Downtown OKC. Additionally, the second floor comes partially furnished, featuring desks, a large open bullpen area, eight private offices with windows, private restrooms, and a generously sized storage room equipped with stacking storage cabinets built on a roller system to maximize capacity. The building also provides a common use conference room on the first floor for tenant convenience and an enclosed courtyard.

Suite 200 is designed to fit a wide range of office needs. It has a private executive suite that includes a private bathroom and sitting area. There is a kitchen for staff as well as a separate coffee and snack area.