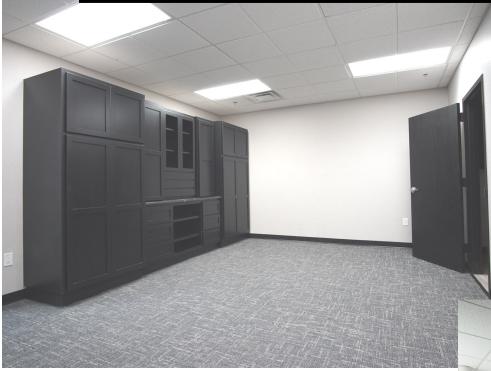

> Suite 200 is the entire second floor offering 6,697 square feet of space, which can be subdivided as needed. If the second floor is leased to a single tenant, they will enjoy the convenience of a private elevator and breathtaking views of Downtown OKC. Additionally, the second floor comes partially furnished, featuring desks, a large open bullpen area, eight private offices with windows, private restrooms, and a generously sized storage room equipped with stacking storage cabinets built on a roller system to maximize capacity. The building also provides a common use conference room on the first floor for tenant convenience and an enclosed courtyard.