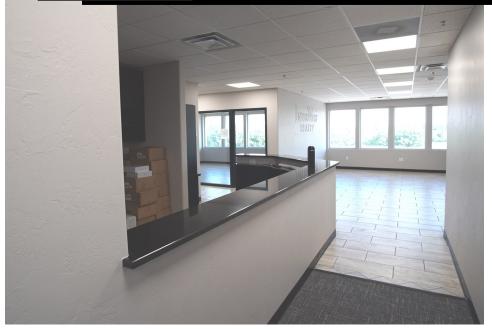

> Suite 200 is the entire second floor offering 6,697 square feet of space, which can be subdivided as needed. If the second floor is leased to a single tenant, they will enjoy the convenience of a private elevator and breathtaking views of Downtown OKC. Additionally, the second floor comes partially furnished, featuring desks, a large open bullpen area, eight private offices with windows, private restrooms, and a generously sized storage room equipped with stacking storage cabinets built on a roller system to maximize capacity. The building also provides a common use conference room on the first floor for tenant convenience and an enclosed courtyard.

#### **Highlights:**

- Tons of windows providing abundant natural light
- New overlaid parking lot with some covered parking
- Shared Conference Area
- Private courtyard
- Prime Location

Call: George Huffman @ 405-409-4400 | george@iwpok.com Assisted by: Heather Wolf @ 405-837-0528 | heather@iwpok.com