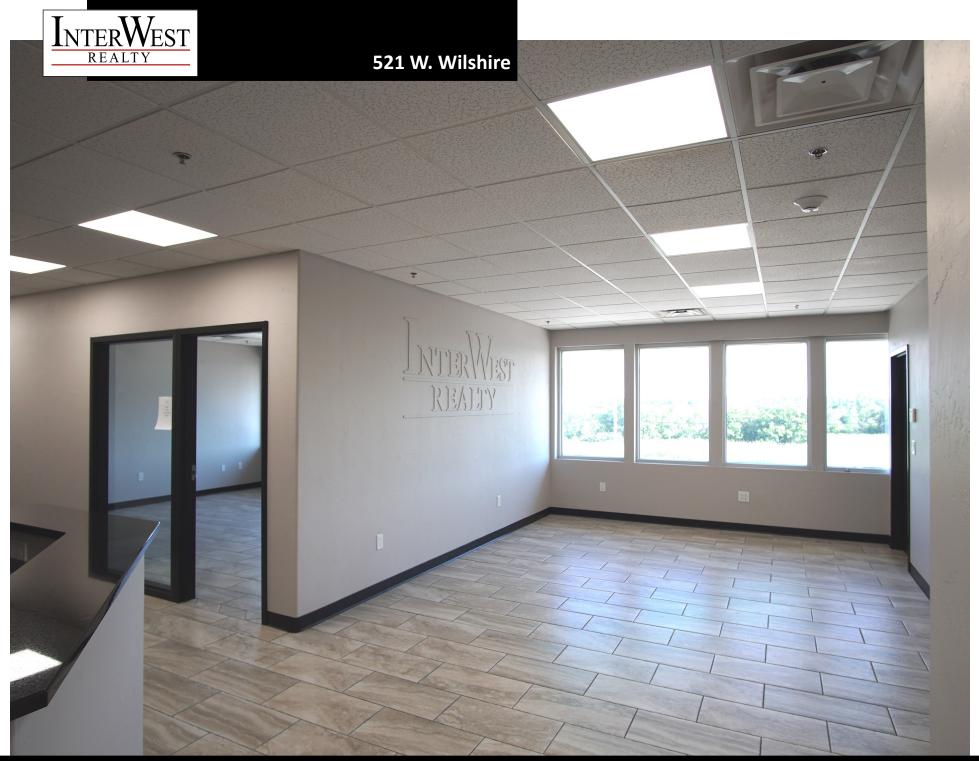

> Suite 200 is the entire second floor offering 6,697 square feet of space, which can be subdivided as needed. If the second floor is leased to a single tenant, they will enjoy the convenience of a private elevator and breathtaking views of Downtown OKC. Additionally, the second floor comes partially furnished, featuring desks, a large open bullpen area, eight private offices with windows, private restrooms, and a generously sized storage room equipped with stacking storage cabinets built on a roller system to maximize capacity. The building also provides a common use conference room on the first floor for tenant convenience and an enclosed courtyard.

#### **Highlights:**

- Tons of windows providing abundant natural light
- New overlaid parking lot with some covered parking
- Shared Conference Area
- Private courtyard
- Prime Location

Call: George Huffman @ 405-409-4400 | george@iwpok.com Assisted by: Heather Wolf @ 405-837-0528 | heather@iwpok.com