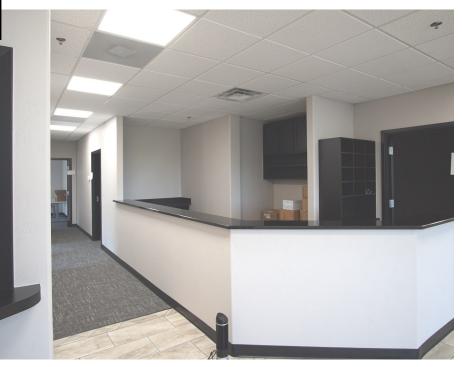

> Suite 200 is the entire second floor offering 6,697 square feet of space, which can be subdivided as needed. If the second floor is leased to a single tenant, they will enjoy the convenience of a private elevator and breathtaking views of Downtown OKC. Additionally, the second floor comes partially furnished, featuring desks, a large open bullpen area, eight private offices with windows, private restrooms, and a generously sized storage room equipped with stacking storage cabinets built on a roller system to maximize capacity. The building also provides a common use conference room on the first floor for tenant convenience and an enclosed courtyard.