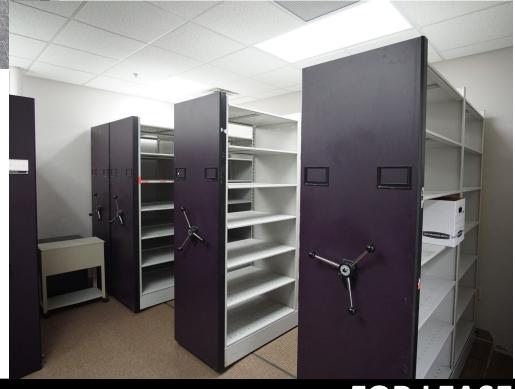

> Suite 200 is the entire second floor offering 6,697 square feet of space, which can be subdivided as needed. If the second floor is leased to a single tenant, they will enjoy the convenience of a private elevator and breathtaking views of Downtown OKC. Additionally, the second floor comes partially furnished, featuring desks, a large open bullpen area, eight private offices with windows, private restrooms, and a generously sized storage room equipped with stacking storage cabinets built on a roller system to maximize capacity. The building also provides a common use conference room on the first floor for tenant convenience and an enclosed courtyard.