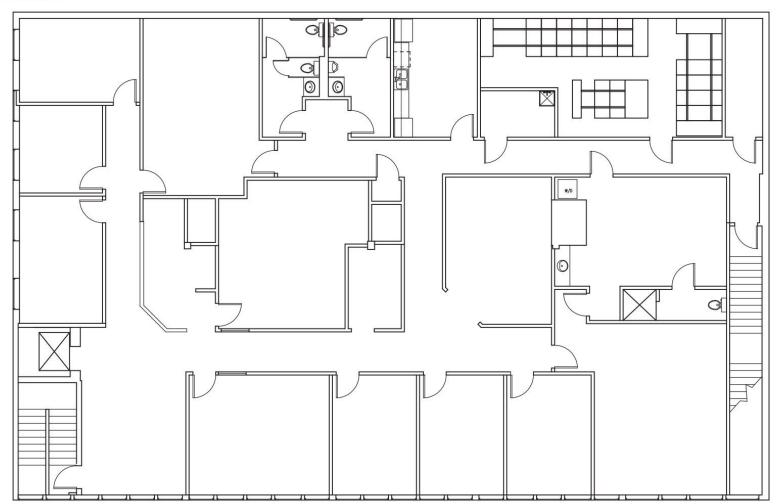

> Suite 200 is the entire second floor offering 6,697 square feet of space, which can be subdivided as needed. If the second floor is leased to a single tenant, they will enjoy the convenience of a private elevator and breathtaking views of Downtown OKC. Additionally, the second floor comes partially furnished, featuring desks, a large open bullpen area, eight private offices with windows, private restrooms, and a generously sized storage room equipped with stacking storage cabinets built on a roller system to maximize capacity. The building also provides a common use conference room on the first floor for tenant convenience and an enclosed courtyard.

Suite 200 is designed to fit a wide range of office needs. It has a private executive suite that includes a private bathroom and sitting area. There is a kitchen for staff as well as a separate coffee and snack area.