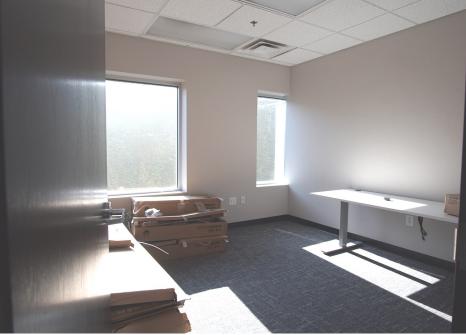

> Suite 200 is the entire second floor offering 6,697 square feet of space, which can be subdivided as needed. If the second floor is leased to a single tenant, they will enjoy the convenience of a private elevator and breathtaking views of Downtown OKC. Additionally, the second floor comes partially furnished, featuring desks, a large open bullpen area, eight private offices with windows, private restrooms, and a generously sized storage room equipped with stacking storage cabinets built on a roller system to maximize capacity. The building also provides a common use conference room on the first floor for tenant convenience and an enclosed courtyard.

#### **Highlights:**

- Tons of windows providing abundant natural light
- New overlaid parking lot with some covered parking
- Shared Conference Area
- Private courtyard
- Prime Location

Call: George Huffman @ 405-409-4400 | george@iwpok.com Assisted by: Heather Wolf @ 405-837-0528 | heather@iwpok.com