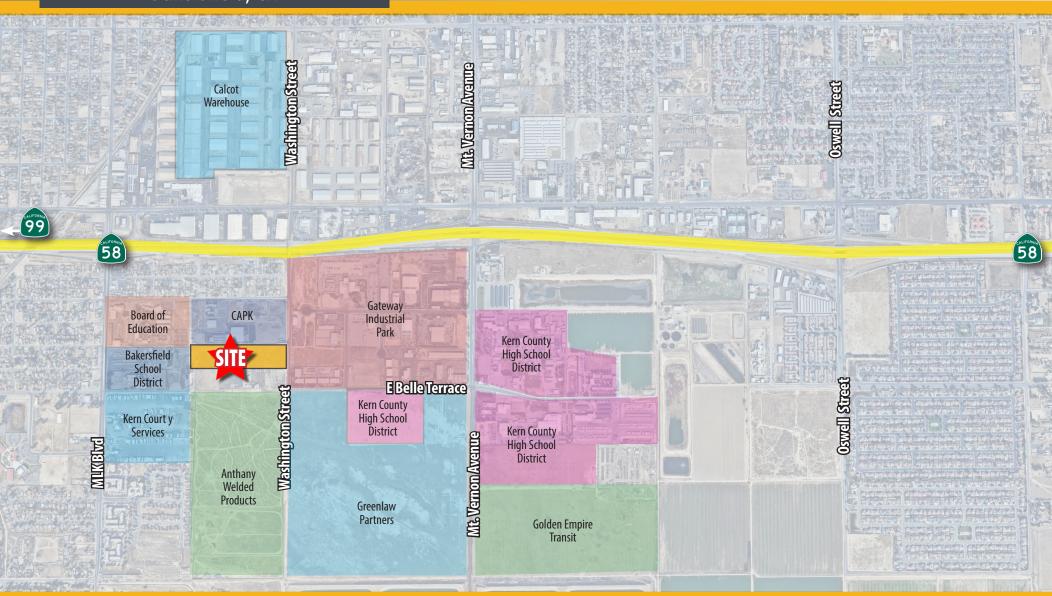

## Available For Sale 10 Acres - Industrial Zoned Land

**Nearby Development** 

Washington Street South of HWY 58 Bakersfield, CA