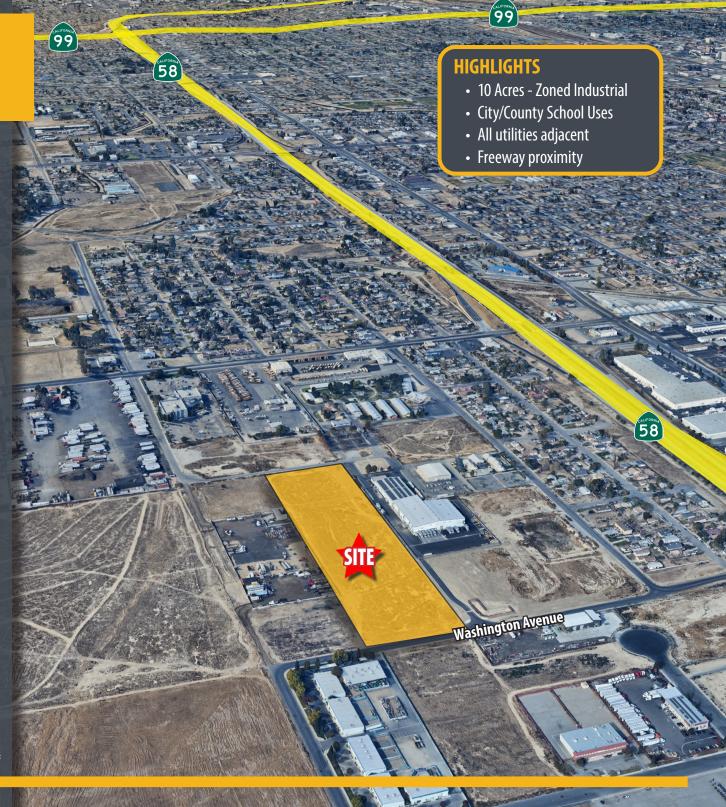

# **AVAILABLE**For Sale

10 Acres - Industrial Zoned Land

Washington Street
South of HWY 58

Bakersfield, CA

John A. Ritchie
Senior Vice President
661 616 3583 • johnr@asuassociates.com
CA RE #00900552

11601 Bolthouse Drive Suite 110 Bakersfield, CA 93311 661 862 5454 main • 661 862 5444 fax

## Available For Sale 10 Acres - Industrial Zoned Land

**Property Details** 

Washington Street South of HWY 58 Bakersfield, CA

Property: Undeveloped Land Zone: M-1 County of Kern Sale Price: \$1,750,000 (\$4.00 PSF)