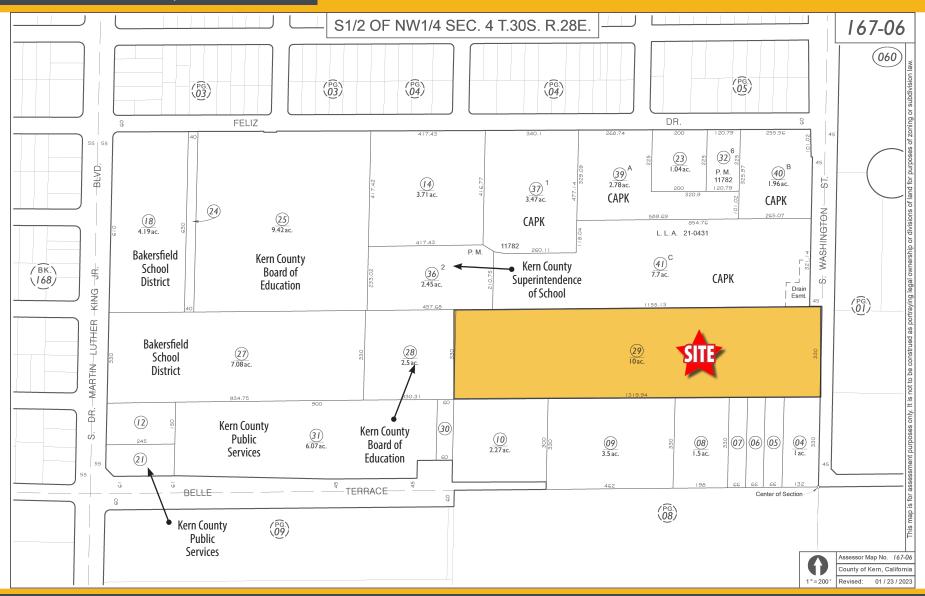

# Available For Sale 10 Acres - Industrial Zoned Land

**Parcel Map** 

Washington Street South of HWY 58 Bakersfield, CA