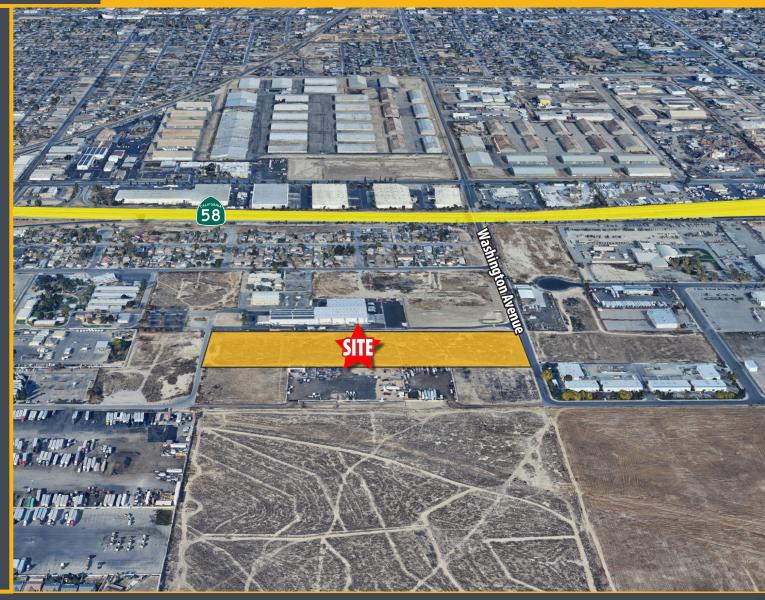

## Available For Sale 10 Acres - Industrial Zoned Land

**Property Details** 

Washington Street South of HWY 58 Bakersfield, CA

Property: Undeveloped Land Zone: M-1 County of Kern Sale Price: \$1,750,000 (\$4.00 PSF)