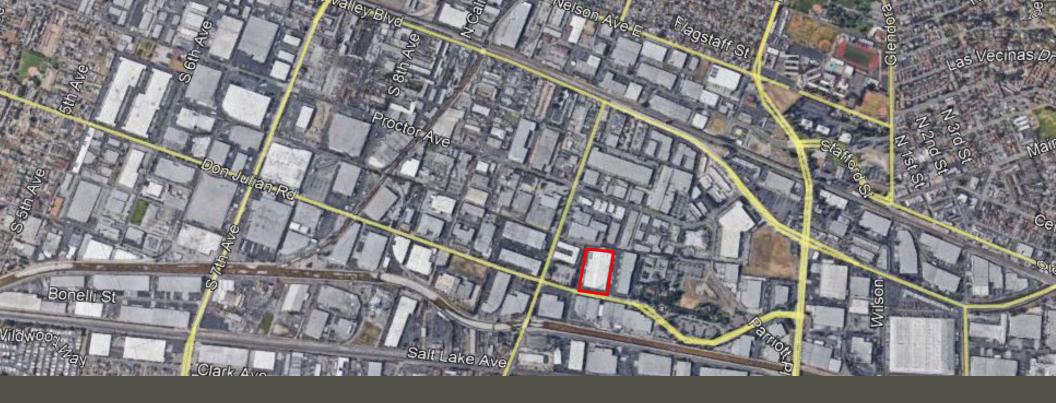

## AVAILABLE UNITS

- Outstanding Industry Location
- Immediate (60), (605), (10), & (57) Access
- Institutionally Managed Business Park
- Dock High Loaded Units
- 22-24' Minimum Clear Height
- Calculated Sprinkler System
- Newly Refurbished Offices