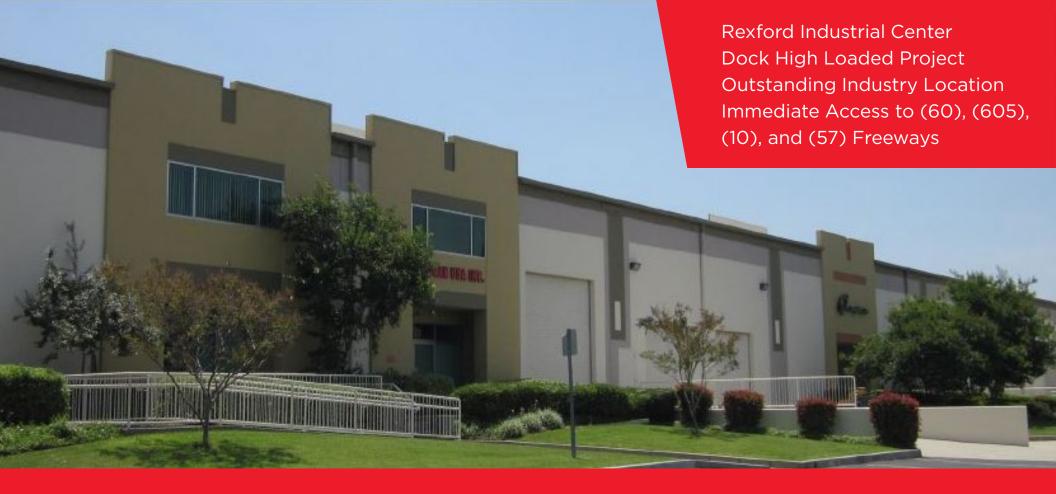

## INDUSTRIAL SPACE - FOR LEASE

REXFORD INDUSTRIAL CENTER City of Industry, CA

## AVAILABLE UNITS

- Outstanding Industry Location
- Immediate (60), (605), (10), & (57) Access
- Institutionally Managed Business Park
- Dock High Loaded Units
- 22-24' Minimum Clear Height
- Calculated Sprinkler System
- Newly Refurbished Offices