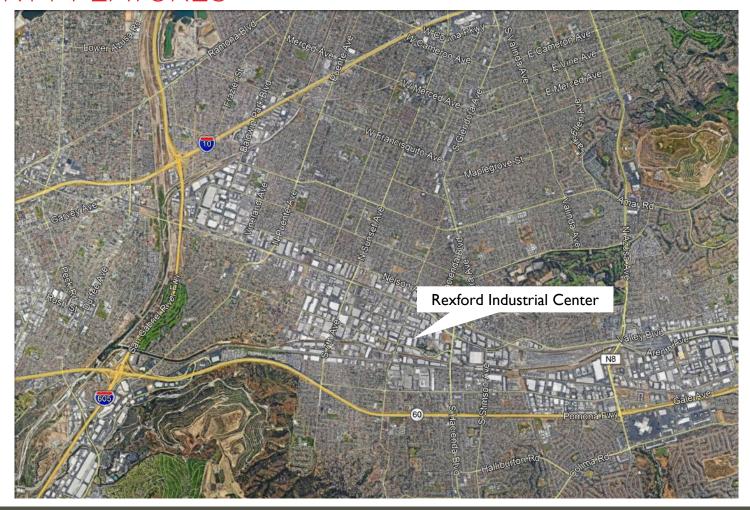

## AVAILABLE UNITS

- Outstanding Industry Location
- Immediate (60), (605), (10), & (57) Access
- Institutionally Managed Business Park
- Dock High Loaded Units
- 22-24' Minimum Clear Height
- Calculated Sprinkler System
- Newly Refurbished Offices