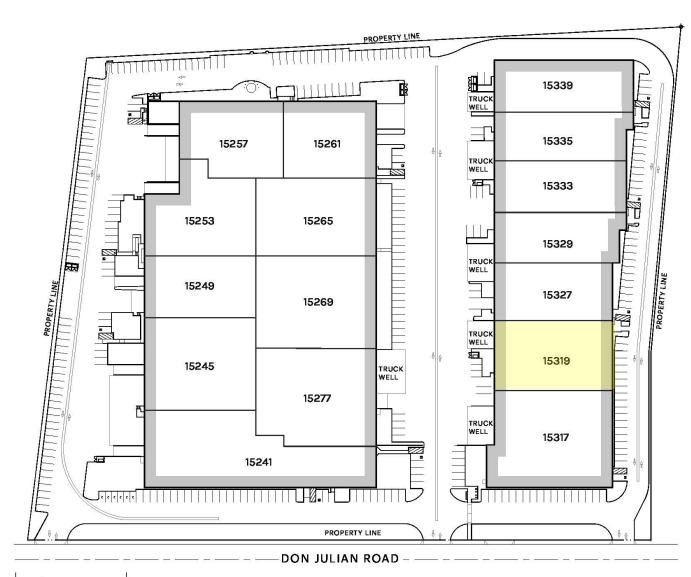

| UNIT                | SIZE      | OFFICE   | LOADING    | AVAILABLE | PRICE     |
|---------------------|-----------|----------|------------|-----------|-----------|
| 15319<br>Don Julian | 14,756 SF | 3,762 SF | 3 DH, 1 GL | NOW       | \$1.89 IG |

NOT TO SCALE
DATE; 11.07,18

15241-15277 & 15317-15339 DON JULIAN ROAD | CITY OF INDUSTRY

PLAN LAYOUT SUBJECT TO FIELD CONDITIONS & MAY DIFFER FROM PLAN AS SHOWN, ALL INFORMATION PRESENTED ON THIS DRAWING IS PRESUMED TO BE ACCURATE, HOWEVER TENANT SHOULD VERIFY PERTINENT INFORMATION PRIOR TO COMMITTING TO A LEASE,

SITE PLAN