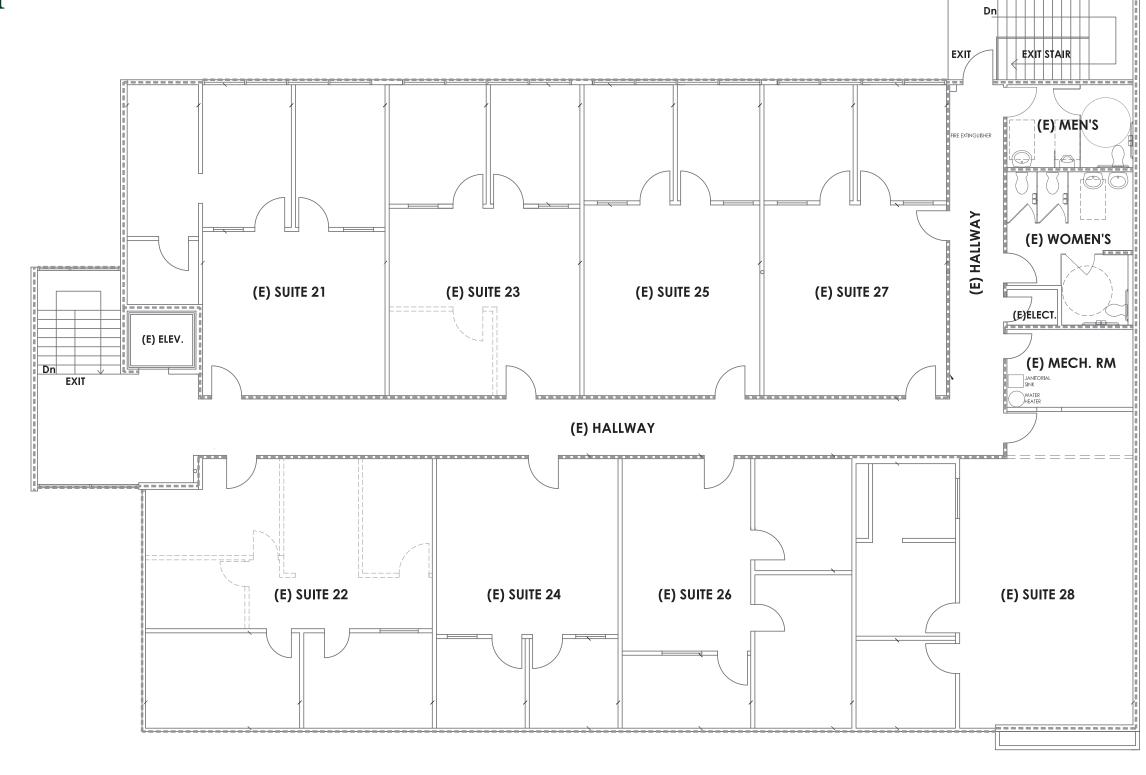

## 2<sup>nd</sup> Floor Plan

For Sale or Lease

### **Property Info**

+ Office Available: 1,500 SF - 7,100 SF

+ Retail Available: (Ground Floor): 1,138 SF - 3,418 SF

+ Available Total: 1,138 SF - 10,518 SF

+ Gross SF RBA: 13,100

+ SF Lot: TOTAL: 23,875 SF