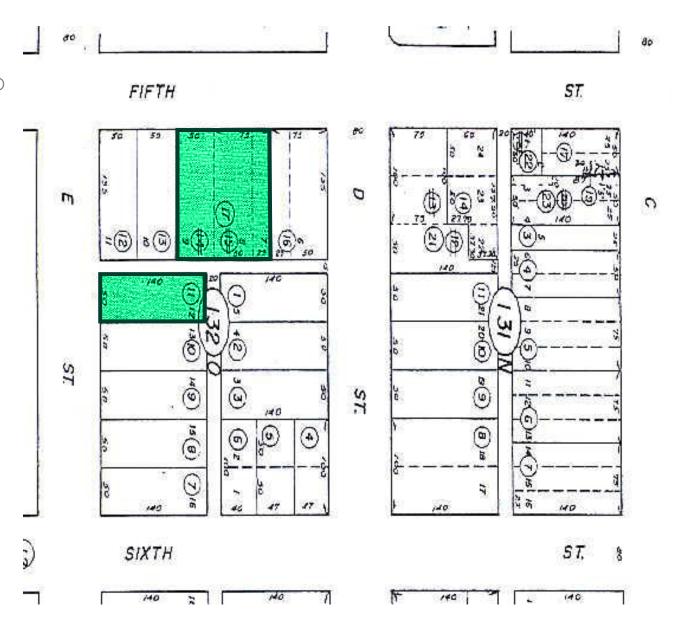

APN: 202-0-132-170: 16,875 SF APN: 202-0-132-110: 7,000 SF + Office Base rental rate:

\$1.25/SF Modified Gross

+ Retail Base rental rate:

\$1.60/SF NNN (est. \$0.36/sf/mo)

+ Sale Price:

\$2,450,000

+ Zoning: APN: 202-0-132-170: Downtown Edge (DT-E)

APN: 202-0-132-110: Garden Apartment (R3)