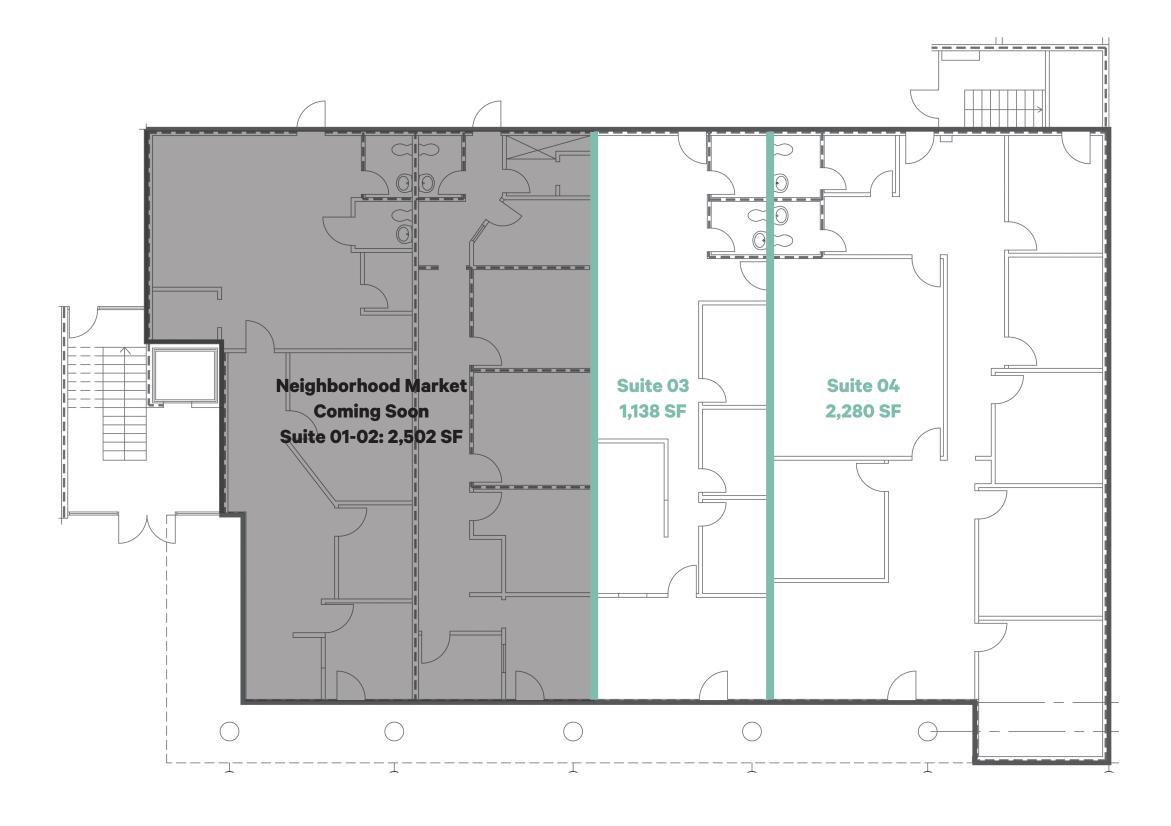

## 1st Floor Plan

### **Property Info**

+ Office Available: 1,500 SF - 7,100 SF

+ Retail Available: (Ground Floor): 1,138 SF - 3,418 SF

+ Available Total: 1,138 SF - 10,518 SF

+ Gross SF RBA: 13,100

+ SF Lot: TOTAL: 23,875 SF