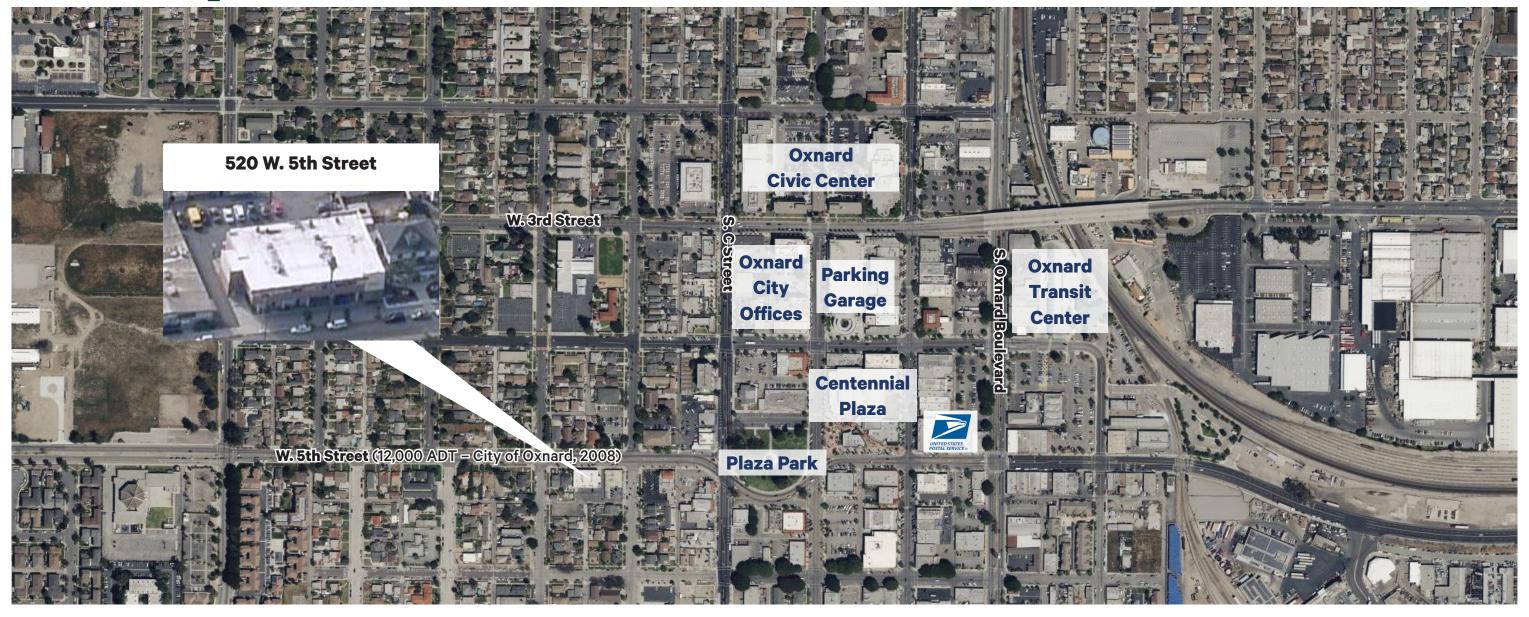

o numerous amenities

+ Two separate lots

- + Excellent street front visibility
- + Small offices
- + Dedicated surface parking lot
- + Elevator serviced 2nd floor
- + Multi-tenant office and retail building

### Demographics

|                         | 1 Mile   | 2 Miles  | 3 Miles   |
|-------------------------|----------|----------|-----------|
| 2022 Population         | 33,221   | 113,474  | 188,191   |
| 2022 Daytime Population | 29,119   | 90,550   | 159,634   |
| 2022 Average HH Income  | \$82,538 | \$98,659 | \$105,507 |

### **Traffic Count**

W. 5th Street & S. E Street 12,000 ADT

Source: City of Oxnard 2008



## 1st Floor Plan



## 2<sup>nd</sup> Floor Plan



For Sale or Lease

# Amenities Map



520 W. 5th Street | Oxnard, CA 93030

### For Sale or Lease

## Aerial Map



#### **Contact Us**

#### Lawrence Tanji

Senior Vice President +1 805 288 4618 larry.tanji@cbre.com Lic. 01875638

#### Mason Gray

Associate +1 805 288 4716 mason.gray@cbre.com Lic. 02035347

#### Aj Bernhardt

Associate +1 805 288 4683 aj.bernhardt@cbre.com Lic. 02111617

© 2022 CBRE, Inc. All rights reserved. This information has been obtained from sources believed reliable, but has not been verified for accuracy or completeness. You should conduct a careful, independent investigation of the property and verify all information. Any reliance on this information is solely at your own risk. CBRE and the CBRE logo are service marks of CBRE, Inc. All other marks displayed on this document are the property of their respective owners, and the use of such logos does not imply any affiliation