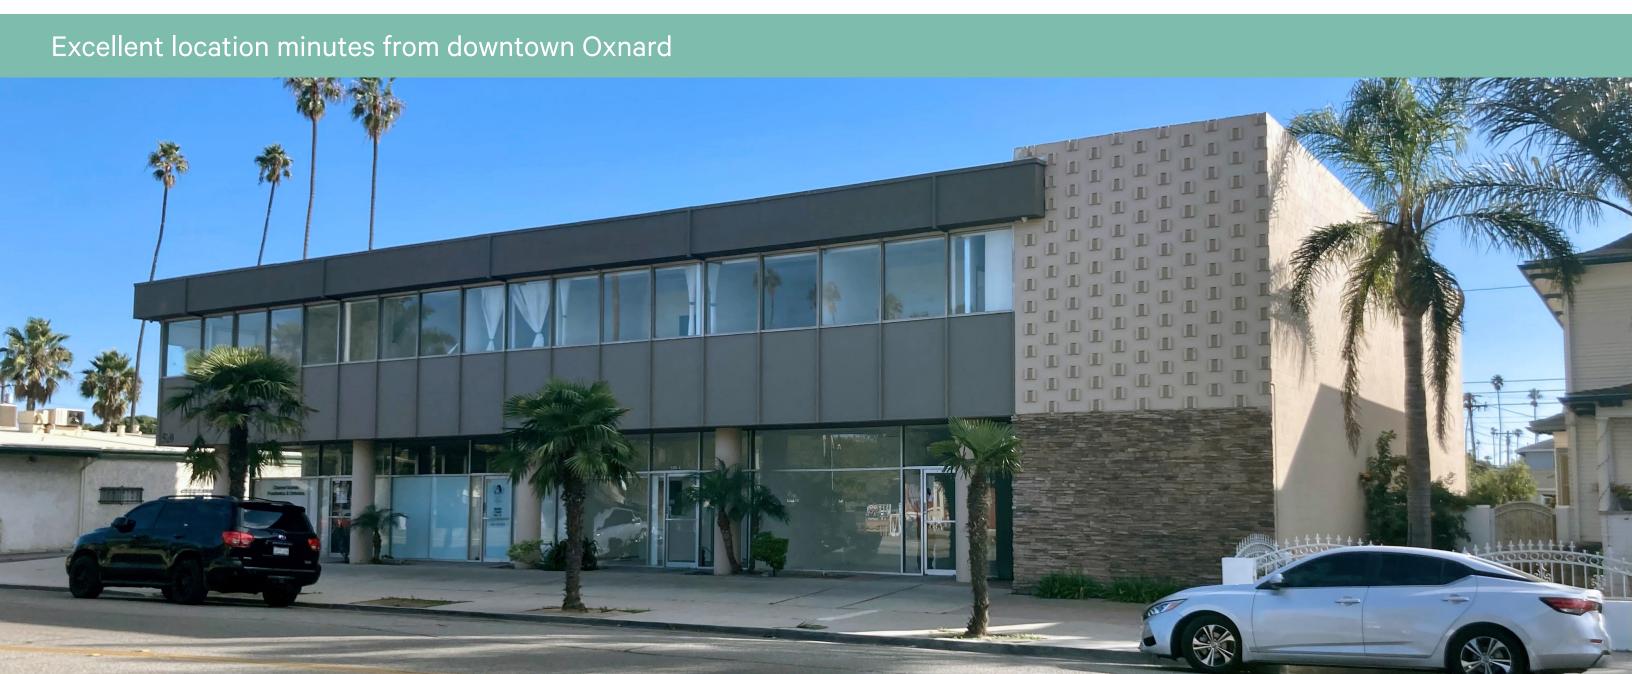

# 520 W. 5th Street

### Multi-Tenant Office and Retail Building

520 W. 5th Street Oxnard, CA 93030 www.cbre.com

### **Property Highlights**

+ Recently renovated exterior

+ Excellent location minutes from downtown

+ Great window line

+ Close to numerous amenities

+ Two separate lots

- + Excellent street front visibility
- + Small offices
- + Dedicated surface parking lot
- + Elevator serviced 2nd floor
- + Multi-tenant office and retail building