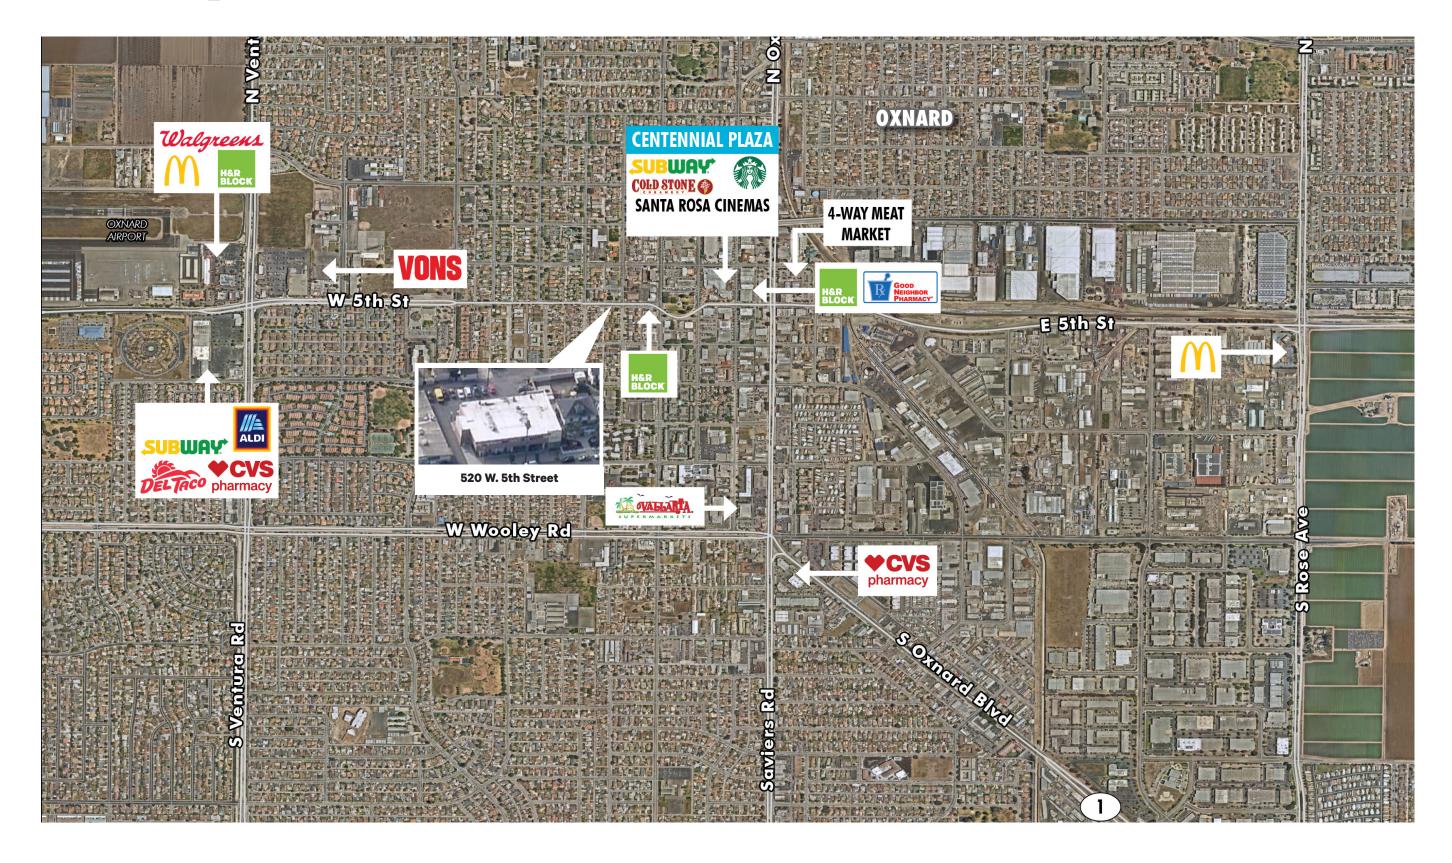

# Amenities Map

520 W. 5th Street | Oxnard, CA 93030

### **Traffic Count**

W. 5th Street & S. E Street 12,000 ADT

Source: City of Oxnard 2008